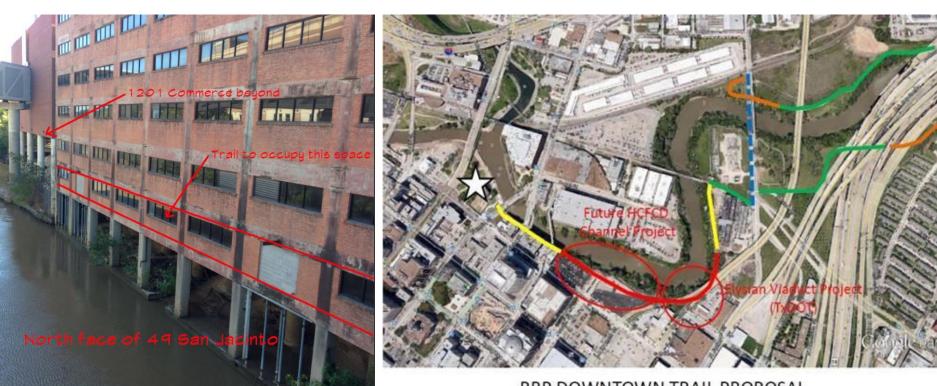

# **Downtown Trails**

#### **BBP DOWNTOWN TRAIL PROPOSAL**

Other Trail Projects
Existing Trail

On-Street Connection