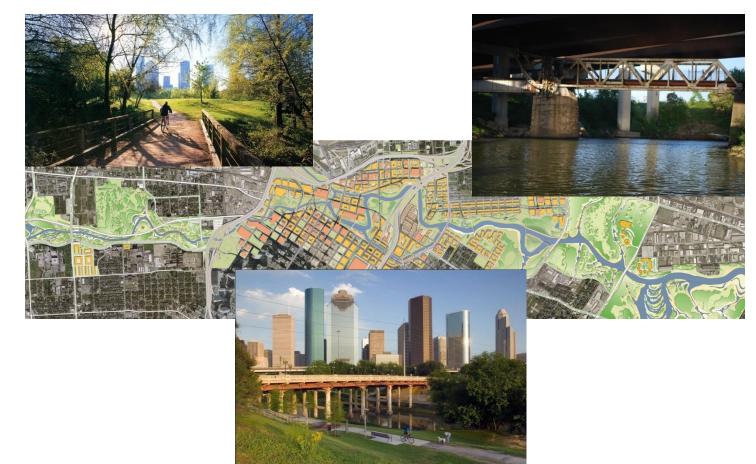

## THREE SECTORS – 10 MILES

#### Sesquicentennial Park

# Downtown Trail

#### Sabine Promenade

Buffalo bayou park You've probably...

Attended an event at Eleanor tinsley park

# Buffalo bayou east