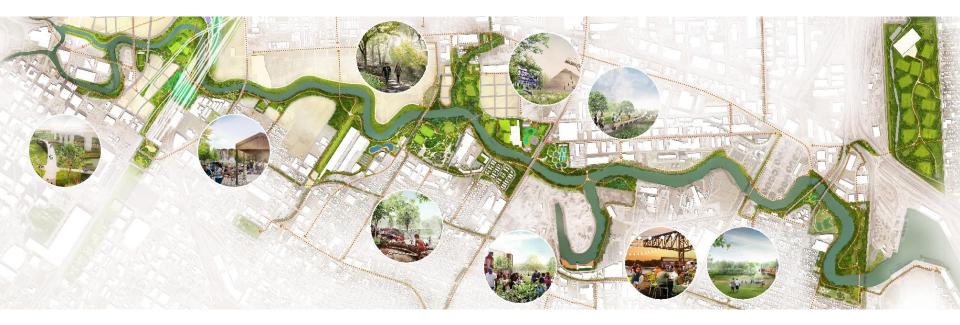

# Buffalo bayou east

#### Activity nodes

#### **AUTHENTICITY**

Utilizing existing assets to create unique park spaces that reflect the cultural and industrial legacy of the East Sector.

#### CONNECTIVITY

Rethinking how parks and neighborhoods interact, activating and connecting the waterfront and surrounding communities.

#### INCLUSIVITY

Creating a model where investment in open space can serve as a catalyst for inclusive growth and neighborhood revitalization.