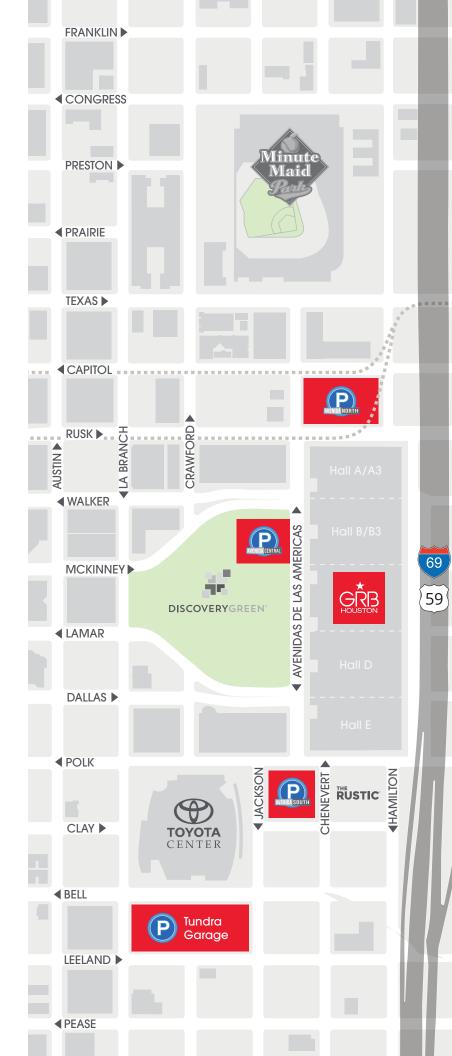

▶ 701 Avenida de las Americas (entrances on Rusk and Capitol)

**AVENIDA NORTH GARAGE** 

- ▶ 1,846 parking spaces
- ▶ Located at Partnership Tower and connected to the GRB and Marriott Marquis Hotel via skybridge
- ▶ Max daily regular rate: \$38
- Clearance: 7 ft.

## **AVENIDA CENTRAL GARAGE**

- ▶ 1002 Avenida de las Americas
- ▶ 663 parking spaces
- ▶ Located under Discovery Green Park, directly across from the GRB
- ▶ Max daily regular rate: \$30
- Clearance: 7 ft.

## **AVENIDA SOUTH GARAGE**

- ▶ 1710 Polk Street
- ▶ 1,459 parking spaces
- ▶ Connected to Hilton Americas Hotel and GRB via skybridge
- ▶ Max daily regular rate: \$38
- ▶ Clearance: 6.9 ft.

## **TUNDRA GARAGE**

- ▶ 1506 Jackson Street
- ▶ 2,478 parking spaces
- ▶ Connected to the Toyota Center
- ▶ Clearance: 7 ft.

Please take ticket with you to pay at kiosks adjacent to garage elevators. No cashier on duty.