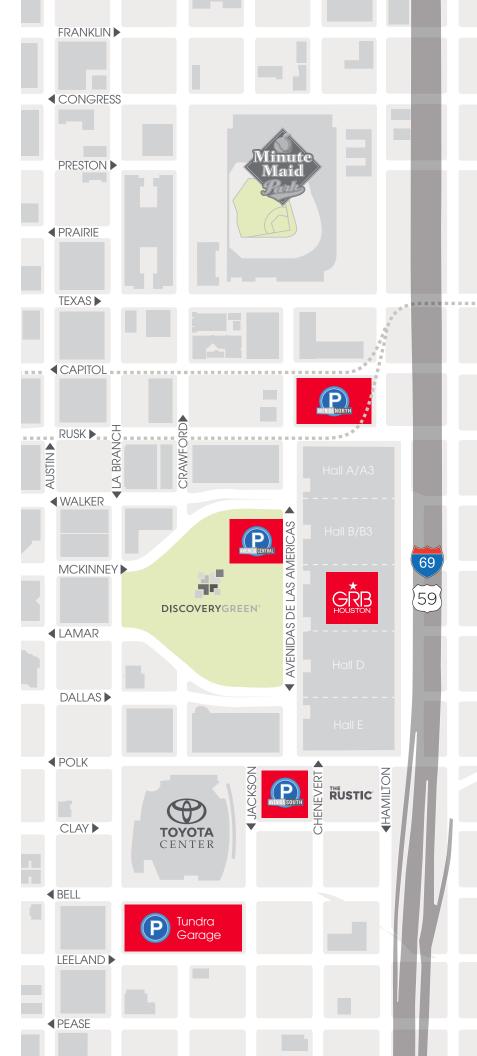

#### AVENIDA NORTH GARAGE

- ▶ 701 Avenida de las Americas (entrances on Rusk and Capitol)
- ▶ 1,846 parking spaces
- Located at Partnership Tower and connected to the GRB and Marriott Marquis Hotel via skybridge
- Max daily rate: \$24
- Clearance: 7 ft.

#### AVENIDA CENTRAL GARAGE

- ▶ 1002 Avenida de las Americas
- ▶ 663 parking spaces
- Located under Discovery Green Park, directly across from the GRB
- Max daily rate: \$20
- Clearance: 7 ft.

### AVENIDA SOUTH GARAGE

- ▶ 1710 Polk Street
- ▶ 1,425 parking spaces
- Connected to Hilton Americas Hotel and GRB via skybridge
- Max daily rate: \$27
- Clearance: 6.9 ft.

#### **TUNDRA GARAGE**

- ▶ 1506 Jackson Street
- > 2,478 parking spaces
- Connected to the Toyota Center
- Non-game/concert max daily rate: \$10
- Clearance: 7 ft.