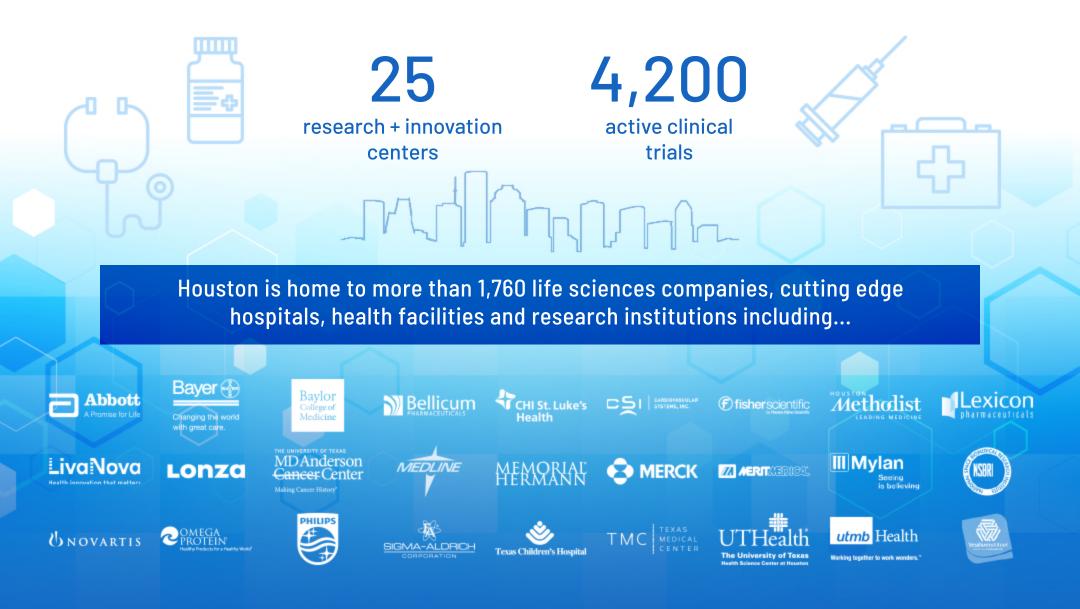

## TEXAS MEDICAL CENTER | FACTS & FIGURES

\$1.8B in life science research annually

10M patient encounters

per year

106,000 total TMC employees

TMC is the 8th largest business district in the world

More than \$311 million in Venture Capital in last 3 years

6,650 of the world's top medical researchers 19,400 biotech specialists

56,000 medical field students in Houston annually

Visit Houston is uniquely positioned to help you activate the region's life science and medical community on behalf of your meeting or conference.