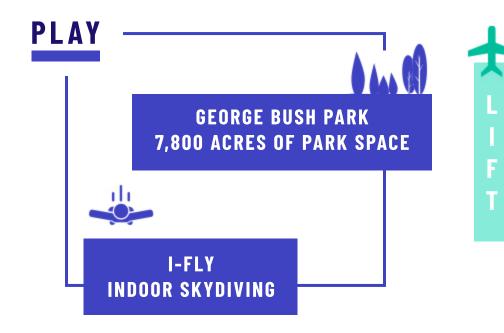

### EXPERIENCE

TOP GOLF

Fun golf games

for all skill levels

#### ANDRETTI KARTING AND GAMES

Indoor sports hub with karting track