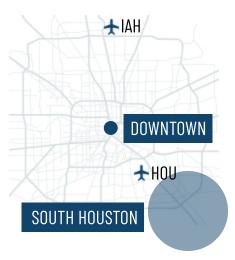

## PORT OF HOUSTON

**50 MILE-LONG COMPLEX** of diversified public and private facilities

**#1 U.S. PORT** for waterborne tonnage

GEORGE BUSH INTERCONTINENTAL IAH - 28 miles

### WILLIAM P. HOBBY

Full-service hotel options less than 5 minutes from William P. Hobby Airport

HOU - 0 miles