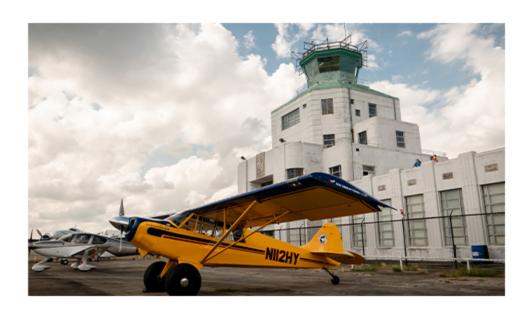

#### 1940 AIR TERMINAL MUSEUM

Historic art-deco building was once the Houston Municipal Airport.

TOP GOLF

Fun golf games for all skill levels