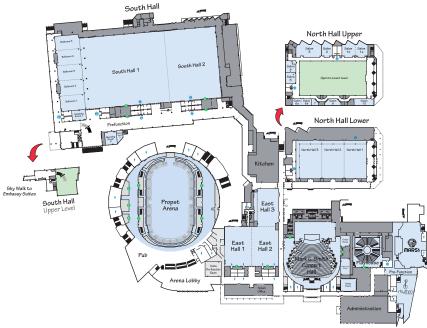

#### LEARN MORE ABOUT THIS GREAT SPACE. INCLUDING ACCESSIBILITY AND GREEN INITIATIVES AT VONBRAUNCENTER.COM.

Huntsville's largest comprehensive event space, the Von Braun Center (VBC) provides more than 170,000 sq. ft. of flexible areas ideal for conventions and meetings, as well as major trade shows and sporting events, touring Broadway-style shows, ballet, symphony and theater performances.

The South Hall provides more than 100,000 sq. ft. of continuous space and 82,000 sq. ft. of column-free exhibit space, and its own 500-space covered parking garage, in addition to meeting rooms and a 20,000+ sq. ft. lobby and pre-function area.

North Hall and East Hall provide nearly 50,000+ sq. ft. of flexible exhibit, meeting and banquet space. The 6,900-seat Propst Arena, the 1,950-seat Mark C. Smith Concert Hall and the 330-seat Playhouse are available for conferences and seminars.

# **SPACE** BREAKDOWN

NO TAX OR SERVICE **CHARGES. A 30% COST SAVINGS** 

**TOTAL SPACE** 170,488 SQ. FT.

LARGEST SPACE

**EAST HALL** 24.880 SO, FT

**NORTH HALL** 23,184 SQ. FT.

ARENA 21,624 SQ. FT.