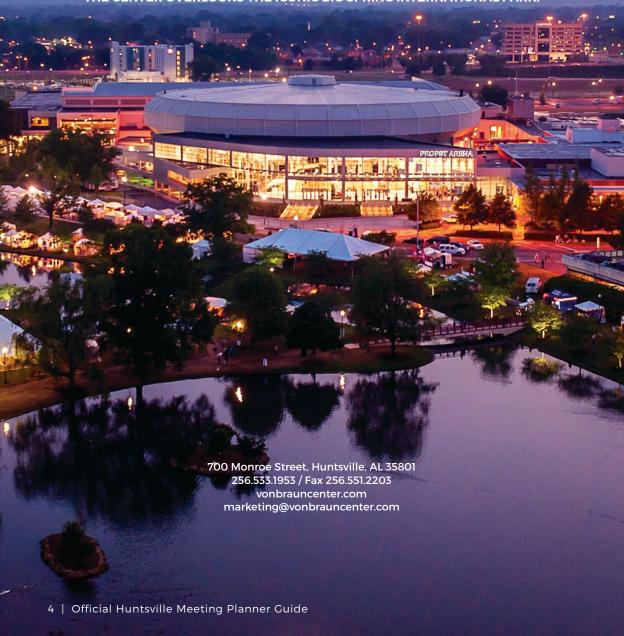

# **VON BRAUN CENTER**

CONVENIENTLY LOCATED DOWNTOWN, JUST OFF I-565 AND A SHORT 15-MINUTE DRIVE FROM THE HUNTSVILLE INTERNATIONAL AIRPORT, THE CENTER OVERLOOKS THE ICONIC BIG SPRING INTERNATIONAL PARK.

#### LEARN MORE ABOUT THIS GREAT SPACE. INCLUDING ACCESSIBILITY AND GREEN INITIATIVES AT VONBRAUNCENTER.COM.

Huntsville's largest comprehensive event space, the Von Braun Center (VBC) provides more than 170,000 sq. ft. of flexible areas ideal for conventions and meetings, as well as major trade shows and sporting events, touring Broadway-style shows, ballet, symphony and theater performances.