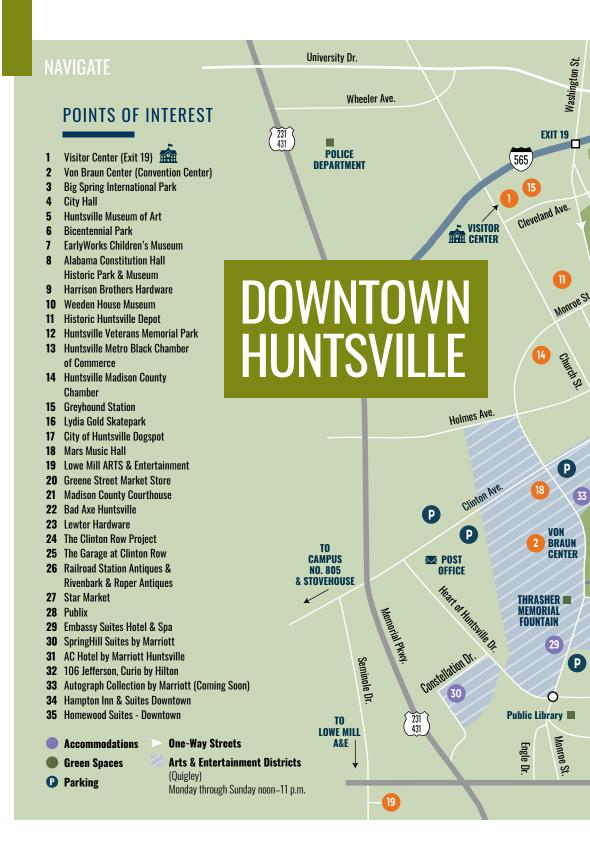

# **HOW TO FIND US**

Huntsville is conveniently located in North Alabama. We're easily accessible by **✗** or <del>□</del>.

Fly direct to HSV from 14 destinations!

· Nashville, TN 2 hours = Huntsville

> **Birmingham** 1.5 hours.

 Atlanta, GA 3.5 hours = 1 hour 🗶

| Chicago, IL  | 9 hrs 🚘     | 2 hrs 🛪           |
|--------------|-------------|-------------------|
| Columbus, OH | 7.75 hrs 🚘  | 3.5 hrs 🛪         |
| Dallas, TX   | 10.25 hrs 🚘 | 1.75 hrs <b>×</b> |
| Denver, CO   | 18.5 hrs 🚘  | 2.75 hrs 🛪        |
| Houston, TX  | 11.75 hrs 🚘 | 1.75 hrs 🛪        |

| Louisville, KY   | 4.5 hrs   | 3 hrs | × |
|------------------|-----------|-------|---|
| Memphis, TN      | 3.75 hrs  | 3 hrs | × |
| New Orleans, LA  | 6.5 hrs   | 3 hrs | × |
| Orlando, FL      | 9.5 hrs   | 2 hrs | × |
| Washington, D.C. | 11.25 hrs | 2 hrs | × |

- Car Rentals Options for car rentals are available all over town. Make your Rocket City adventure all it can be by grabbing a set of wheels at any of these helpful vendors: Avis. Budget, Dollar, Enterprise, Hertz. Alamo and Thrifty.
- ▶ **Taxis** No matter where you are in Huntsville, there are taxis that service every area. Heavily populated areas—like downtown, Huntsville International Airport or anywhere in town during a big event—will often have cabs waiting around to give you a lift to your next destination.
- ▶ Uber & Lyft Get a ride in a pinch. Call an Uber or Lyft! Huntsville offers these ride share services for those needing transportation at any time of the day or night.
- Cycling You can easily explore downtown Huntsville on two wheels with Downtown

BlueBikes, a bike-sharing program operated by Tandem Mobility and presented by BlueCross BlueShield. Stations are located throughout the downtown area. Find out more at tandem-mobility.com/huntsvilleblue-bikes.

▶ Public Transportation The City of Huntsville public transit system provides convenient fixed-route daily bus service weekdays from 6 a.m. to 9 p.m. Saturday fixed-route service is from 7 a.m. to 7 p.m. Paratransit service for those with disabilities is available on the same weekday and Saturday schedule. Download the Route Shout 2.0 mobile app

for the most up-to-date schedule information.

Huntsville International Airport (HSV) is a quick drive from downtown and offers nonstop service for popular destinations and hubs. Selected the #2 Best Small Airport in the U.S. in 2021 by USA Today 10 Best, features include a connected Four Points by Sheraton Hotel, on-site dining and car rental outlets. Airlines include: American Airlines, Breeze Airways, Delta Airlines, Frontier Airlines, Silver Airways and United Airlines. 256.772.9395, flyhuntsville.com