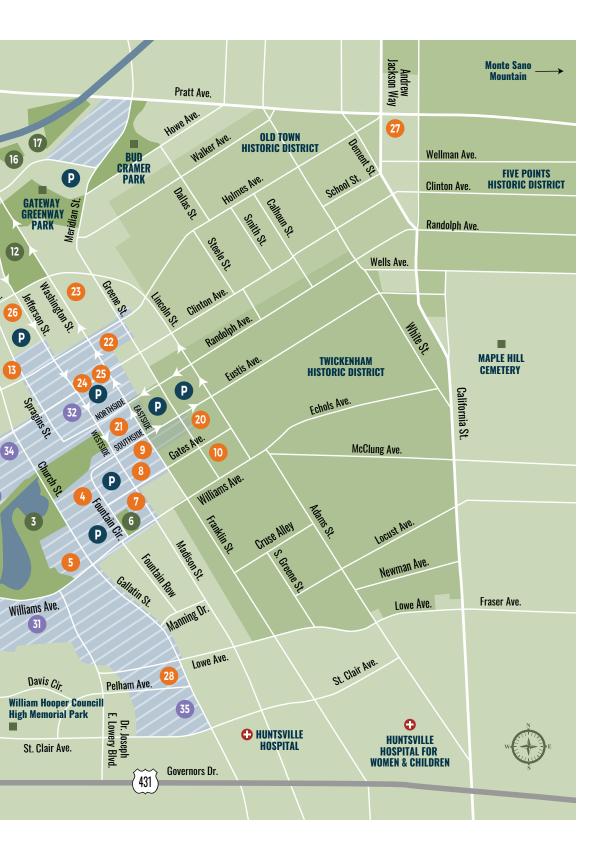

# **EXPLORATION**

▶ **Downtown Dining** Steps from downtown lodging, you can savor the many flavors of the Rocket City. Get a Parisian vibe with fine wine and artisanal cheeses at Domaine South, or start your meal at Cotton Row Restaurant with Southern Fried Green Tomatoes. Go for the pie and the fun at Sam & Greg's Pizzeria Gelateria on South Side Square. Count on **Purveyor** to make any evening special with their curated pairings, or head to BeeZr Gastropub + Social Exchange to experience unique options from a brewery to a taco kitchen. Save room for dessert with custom cookies, brookies and gelato at Twickenham Treats

Nightlife Action When the last scheduled session for the day is over, it's time for some nighttime fun, and Downtown Huntsville is ready to keep the party going. Get a java jolt with international alcoholic coffees at **The** Poppy & Parliament. Our vibrant brewery scene is close at hand with the multiple stops on the **Downtown Huntsville Craft Beer Trail**, or take the challenge of completing (responsibly) the **Downtown Huntsville** Craft Cocktail Trail with stops at The Bottle, Phat Sammy's, Purveyor, Stella's Elixir Lounge, La Esquina Cocina, Rhythm on Monroe and Ruth's Chris Steakhouse.

**Experiences** Step back in time at **Alabama Constitution Hall Historic** Park & Museum, the Historic Huntsville Depot and Harrison Brothers Hardware. Get your artsy fix with the 2,500+ pieces in the permanent collection of the **Huntsville** Museum of Art and the hidden gems of the Downtown Huntsville Secret Art Trail. Test your aim at Bad Axe Huntsville and Civil Axe Throwing. Build your team solving skills at Huntsville Escape Rooms, or harness your group pedal power with Rocket City Rover, a party trolley through downtown. Make reservations for the ultra-cool Catacomb 435 speakeasy.