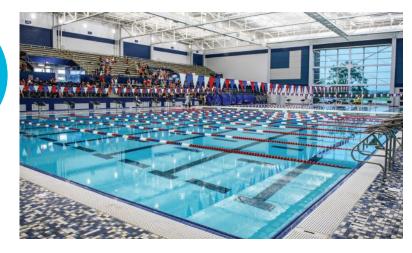

# **VENUES**

The Huntsville Tennis Center features 30 courts. John Hunt Park is ideal for soccer, baseball and cross-country track. Make a splash at Huntsville Aquatics Center. Play at the Lydia Gold Skatepark and Sand Volleyball Complex.

GO TEAM! LEARN MORE AT HUNTSVILLE.ORG/SPORTS.