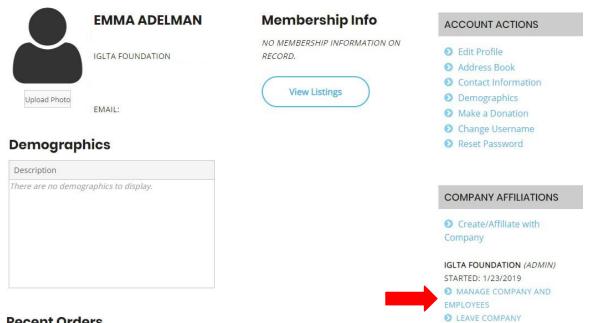

#### 2) Renew Your Membership

- a. Sign-in using your newly created credentials.
- b. Navigate on the righthand side to the page to "Manage Company and Employees".

# 3) Update your Listing

a. Login to your account using the updated username and password.

b. Navigate on the righthand side to the page to "Manage Company and Employees".

| EMMA                            | ADELMAN | Membership Info                         | ACCOUNT ACTIONS                                                                    |  |  |  |
|---------------------------------|---------|-----------------------------------------|------------------------------------------------------------------------------------|--|--|--|
| IGLTA FOUNDATION                |         | NO MEMBERSHIP INFORMATION ON<br>RECORD. | <ul><li>Edit Profile</li><li>Address Book</li></ul>                                |  |  |  |
| Upload Photo<br>EMAIL:          |         | View Listings                           | <ul><li>Contact Information</li><li>Demographics</li><li>Make a Donation</li></ul> |  |  |  |
| emographics                     |         |                                         | <ul><li>Change Username</li><li>Reset Password</li></ul>                           |  |  |  |
| Description                     |         |                                         |                                                                                    |  |  |  |
| here are no demographics to dis | play.   |                                         | COMPANY AFFILIATIONS                                                               |  |  |  |
|                                 |         |                                         | O Create/Affiliate with Company                                                    |  |  |  |
|                                 |         |                                         | IGLTA FOUNDATION (ADMIN)<br>STARTED: 1/23/2019                                     |  |  |  |
|                                 |         |                                         | MANAGE COMPANY AND<br>EMPLOYEES                                                    |  |  |  |
|                                 |         |                                         | LEAVE COMPANY                                                                      |  |  |  |