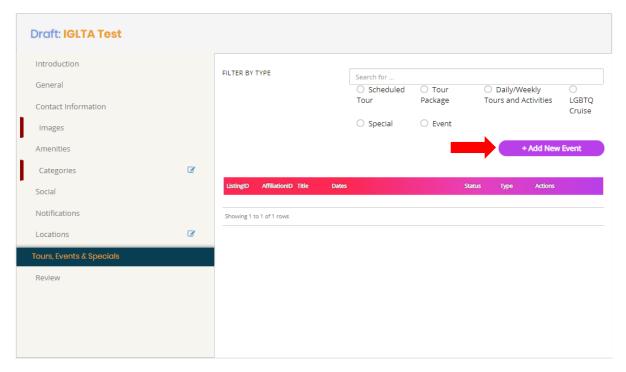

e. Click "Open for Edit" to update all information.

f. To add an event, tour or special, please click on that tab. Select "+Add New Event".

- g. Your listing will be reviewed and either approved or returned for updates.
  - \*\*Please verify that all of your account information is accurate.\*\*