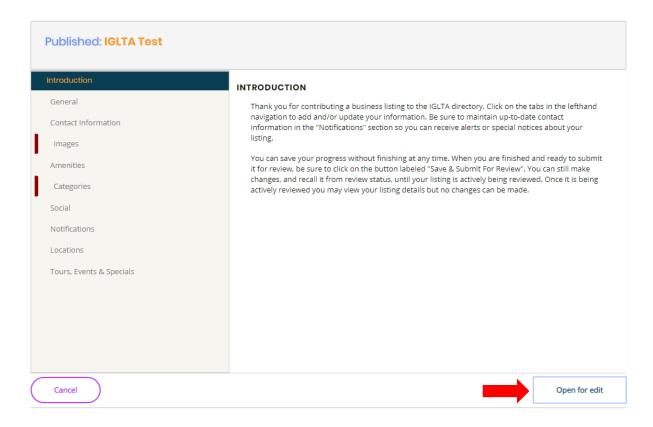

e. Click "Open for Edit" to update all information.

f. To add an event, tour or special, please click on that tab. Select "+Add New Event".

- g. Your listing will be reviewed and either approved or returned for updates.
  - \*\*Please verify that all of your account information is accurate.\*\*