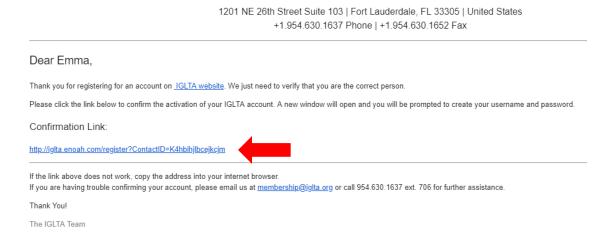

## CLICK HERE TO RETURN TO SIGN IN

d. You will receive a confirmation email with a link to create your username and password. **Copy** and **Paste** the customized link into your browser to create your username and password.