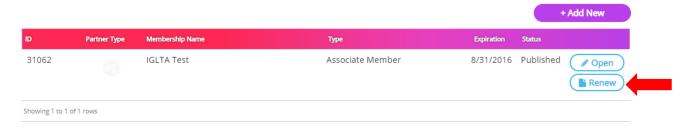

d. Click "Renew" to renew or rejoin your company as an IGLTA member.

- e. Select the appropriate member type for your business. If the options are not correct, please contact <a href="mailto:membership@IGLTA.org">membership@IGLTA.org</a> to have this updated/changed.
- f. Proceed to the payment page to purchase and renew your membership.
- 3) Update your Listing
  - a. Login to your account using the updated username and password.