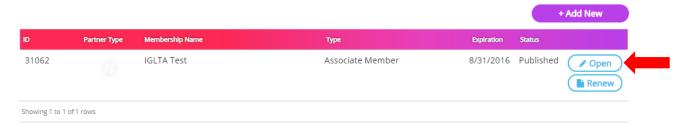

b. Navigate on the righthand side to the page to "Manage Company and Employees".

c. Click "View Listing" below your membership information."

d. Click "Open" to edit your company's public listing on the IGLTA website.