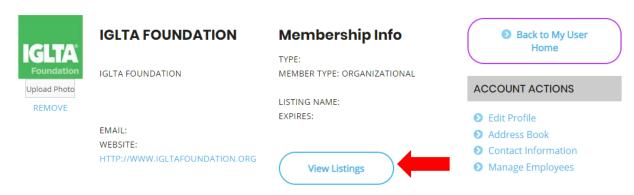

b. Navigate on the righthand side to the page to "Manage Company and Employees".

c. Click "View Listing" below your membership information."

d. Click "Open" to edit your company's public listing on the IGLTA website.