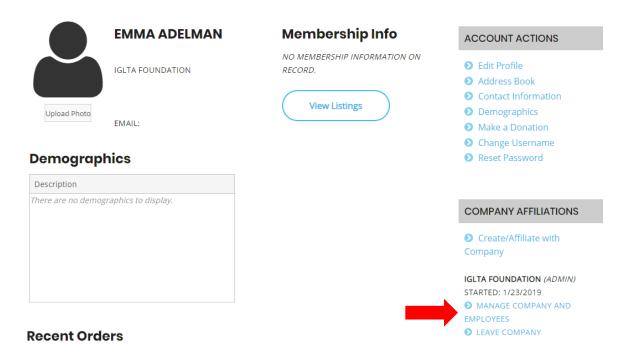

## 2) Renew Your Membership

- a. Sign-in using your newly created credentials.
- b. Navigate on the righthand side to the page to "Manage Company and Employees".

c. Click "View Listing" below your membership information."