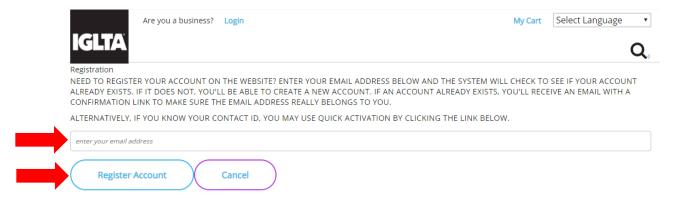

## 1) Activate your account

- a. Visit https://www.iglta.org/register
- b. Enter your email address that is already associated with your IGLTA membership.
  - \*\*Please do NOT register with a different email account or create a new account.\*\*

c. Click "Register Account" below the email field.

Thank you for registering! We have sent a confirmation email with a link to create your username and password to your primary email address on record.