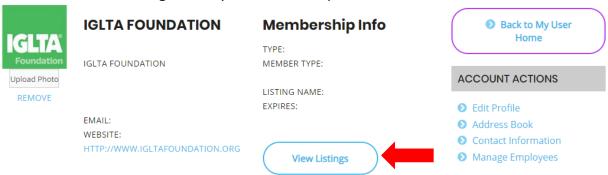

## 2) Renew Your Membership

- a. Sign-in using your newly created credentials.
- b. Navigate on the righthand side to the page to "Manage Company and Employees".

c. Click "View Listing" below your membership information."

d. Click "Renew" to renew or rejoin your company as an IGLTA member.

- e. Select the appropriate member type for your business. If the options are not correct, please contact <a href="mailto:membership@IGLTA.org">membership@IGLTA.org</a> to have this updated/changed.
- f. Proceed to the payment page to purchase and renew your membership.
- 3) Update your Listing
  - a. Login to your account using the updated username and password.