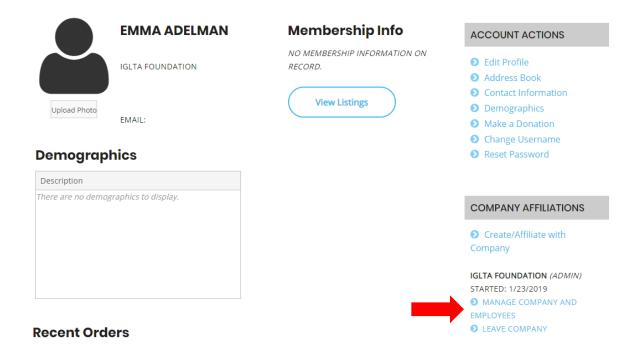

## 2) Renew Your Membership

- a. Sign-in using your newly created credentials.
- b. Navigate on the righthand side to the page to "Manage Company and Employees".

c. Click "View Listing" below your membership information."