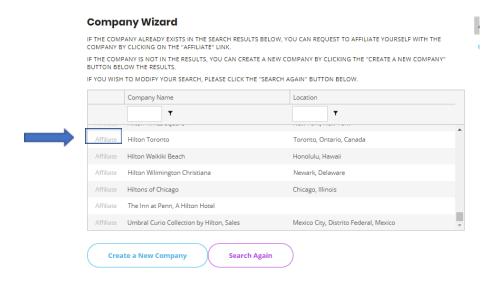

If the company already exists in the search results below, you can request to affiliate yourself with the company by clicking on the "affiliate" link.

Once you select your company by clicking "Affiliate" the IGLTA Key Contact will need to grant you access via their personal profile. If your Key Contact cannot access their account or is no longer with your company, please reach out to <a href="mailto:membership@iglta.org">membership@iglta.org</a>.

**If the company is brand new to IGLTA** you can create a new company by clicking the "create a new company" button below the results.

# Company Wizard IF THE COMPANY ALREADY EXISTS IN THE SEARCH RESULTS BELOW, YOU CAN REQUEST TO AFFILIATE YOURSELF WITH THE COMPANY BY CLICKING ON THE "AFFILIATE" LINK. IF THE COMPANY IS NOT IN THE RESULTS, YOU CAN CREATE A NEW COMPANY BY CLICKING THE "CREATE A NEW COMPANY" BUTTON BELOW THE RESULTS. IF YOU WISH TO MODIFY YOUR SEARCH, PLEASE CLICK THE "SEARCH AGAIN" BUTTON BELOW. Company Name Location T No companies found that match the search criteria. Create a New Company Search Again