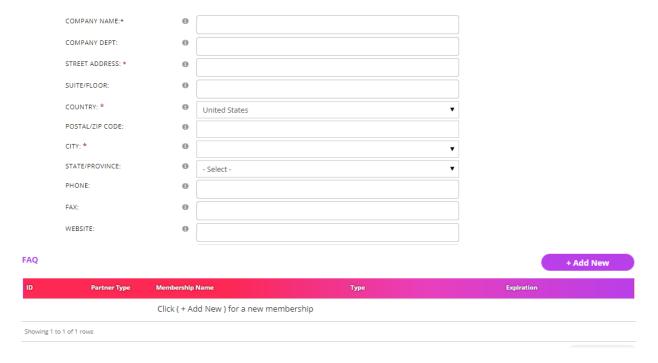

9. When you are creating a new company, you will need to fill out all the required fields on the Company Wizard page.

## **Company Wizard**

10. Once your company has been created you will see a success message. To more on to the membership selection page, click the hyperlink that says "Manage Company and Employees"