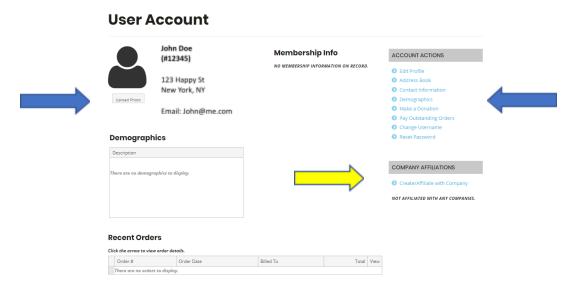

6. You will be taken to your personal account/profile landing page. From this page you can edit your personal profile, add a headshot and add/create your business profile.

7. Next, you will need to create your business/company profile. On your personal profile landing page, you will see a Company Affiliation section on the left-hand side. (Yellow arrow, step 6.) Click "Create/Affiliate with Company"

8. Enter a part of the company name below. The system will search the database to check if the company already exists.

**User Account** 