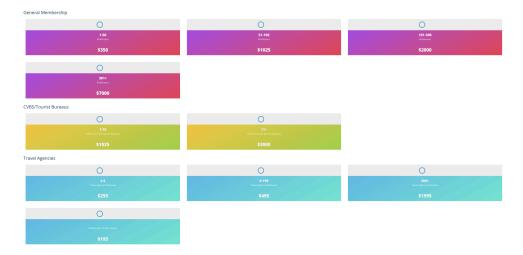

### **Company Wizard**

11. Next, to secure your membership you will need to click "Membership: Join" within your Company Profile Admin page.

12. Select "+Add New" on the next page.

- 13. Select your Membership:
  - <u>BUSINESS MEMBERSHIP</u>: Business membership is open to travel agents, tour operators and
    wholesalers, hoteliers, travel suppliers like airlines, car rentals, publishing firms, attractions,
    booking services, concierge services, cruise lines, CVB/tourism offices, gaming/casinos,
    ground transportation, meeting planners, associations, insurance, internet services, and
    marketing companies.
  - <u>ASSOCIATE MEMBERSHIP:</u> Associate membership is open to businesses not specifically to tourism, such as bars/clubs, restaurants, theaters, pride organizations, spas, and retail venues. Does not include voting privileges or the right to run for the board.
  - <u>Please Note:</u> Membership Rates are based on organization type, employee number, and location. If you have any questions, please contact <a href="membership@lglta.com">membership@lglta.com</a>. Not all IGLTA membership types are listed in the photo below but serves as a reference to what the webpage will look like.