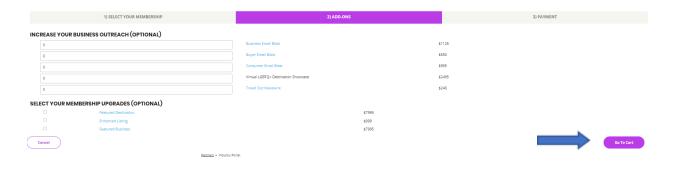

16. You can select Membership Add-on's including E-Blasts and Enhanced Listing Upgrades. To opt out you can select "Go to Cart".

17. On the next page you can "Apply Promotions", "Update Your Cart" or "Proceed to Check out"