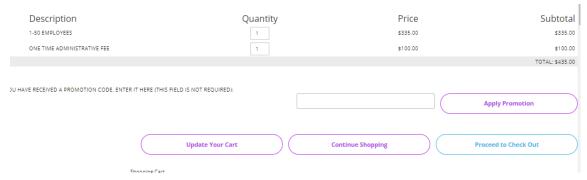

16. You can select Membership Add-on's including E-Blasts and Enhanced Listing Upgrades. To opt out you can select "Go to Cart".

17. On the next page you can "Apply Promotions", "Update Your Cart" or "Proceed to Check out"