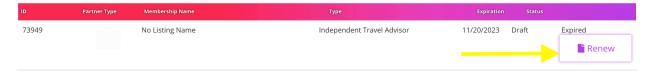

### **How to Renew Your Membership (for Returning Members)**

1) Log in to your **IGLTA** member account.

NOTES: You must be listed as the <u>primary contact</u> for the account to see the

Membership: Renew button.

If you do not know your login credentials, please reset your password by selecting the CAN'T ACCESS YOUR ACCOUNT? button (under **Sign In**).

#### 2) Select Membership: Renew.



## 3) Select **Renew** on the next page.



#### 4) Select your Membership Rate.

**NOTE**: Membership Rates are based on organization type, employee number, and location. If you have any questions, please contact <a href="mailto:membership@lglta.org">membership@lglta.org</a>. \*Not all IGLTA membership types are listed below.



(SEE NEXT PAGE)

#### Renew Your Membership How-To-Guide



5) You must select the small box agreeing to honor and recognize the IGLTA Professional Code of Conduct.



As IGLTA member, I agree to honor and recognize the IGLTA Professional Code of Conduct. Each member will conduct business with strict adherence to the laws and regulations of the state and country where IGLTA is incorporated and in accordance with business or professional codes adhered to within the travel industry. Furthermore, all IGLTA m