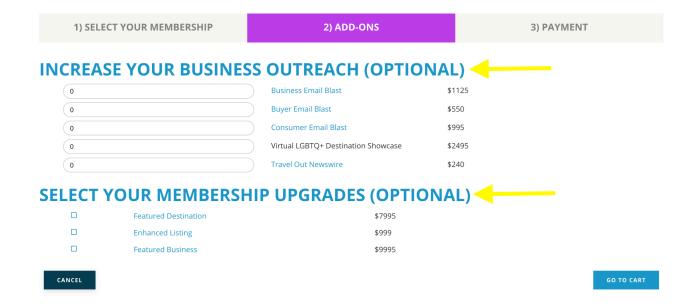

- a. Select **CONTINUE** at the bottom of the page.
- 6) Option: Select <u>Membership Add-ons</u> including <u>E-Blasts</u> and <u>Enhanced Listing Upgrades</u>.
  To opt-out, select **Go To Cart** at the bottom of the page.