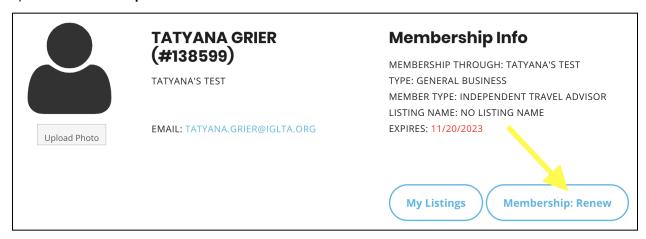

### **How to Renew Your Membership (for Returning Members)**

1) Log in to your **IGLTA** member account.

NOTES: You must be listed as the <u>primary contact</u> for the account to see the

Membership: Renew button.

#### 2) Select Membership: Renew.