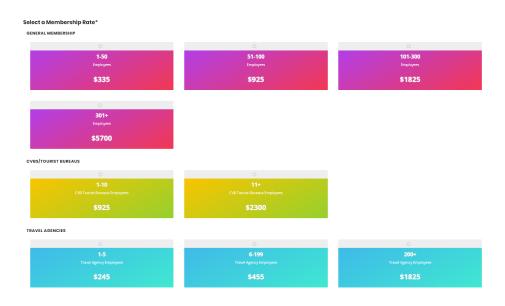

4. Next, to secure your membership you will need to click "Membership: Rejoin" within your Company Profile Admin page.

5. Select "Renew" on the next page.

- 6. Select your Membership:
  - Please Note: Membership Rates are based on organization type, employee number and location. If you have any questions, please contact <a href="mailto:membership@lglta.com">membership@lglta.com</a>. Not all IGLTA membership types are listed in the photo below but serves as a reference to what the webpage will look like.