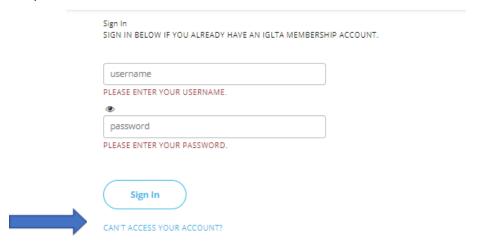

## IGLTA MEMBERSHIP APPLICATION REGISTER YOUR BUSINESS TODAY

3. Sign into your IGLTA Account.

If you do not know your login credentials you will need to reset your account by clicking the "CAN'T ACCESS YOUR ACCOUNT?" hyperlink featured above.