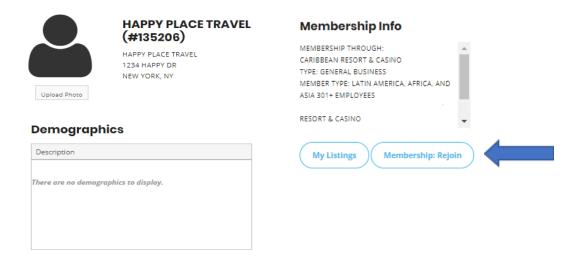

4. Next, to secure your membership you will need to click "Membership: Rejoin" within your Company Profile Admin page.

5. Select "Renew" on the next page.

- 6. Select your Membership:
  - Please Note: Membership Rates are based on organization type, employee number and location. If you have any questions, please contact <a href="mailto:membership@lglta.com">membership@lglta.com</a>. Not all IGLTA membership types are listed in the photo below but serves as a reference to what the webpage will look like.