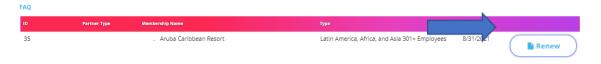

4. Next, to secure your membership you will need to click "Membership: Rejoin" within your Company Profile Admin page.

5. Select "Renew" on the next page.

- 6. Select your Membership:
  - Please Note: Membership Rates are based on organization type, employee number and location. If you have any questions, please contact <a href="mailto:membership@lglta.com">membership@lglta.com</a>. Not all IGLTA membership types are listed in the photo below but serves as a reference to what the webpage will look like.