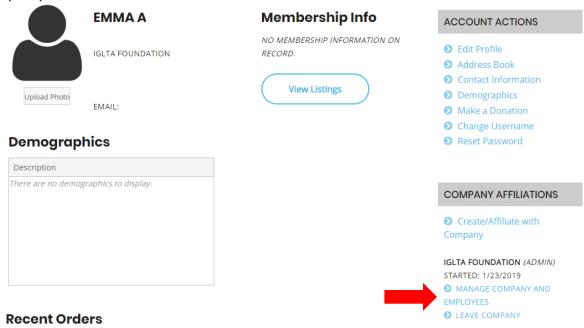

- 1) Login to your account (<a href="https://www.iglta.org/register">https://www.iglta.org/register</a>):
  - a) Enter your username or password
  - b) Activate your account (if you already have an IGLTA profile but do not have a username or password in the new system). (See Separate Guide).
  - c) Establish your account (if you do not have an IGLTA profile). (See Separate Guide).
- 2) Navigate to your profile. Click Under "Company Affiliations" click "Create/Affiliate with a Company".