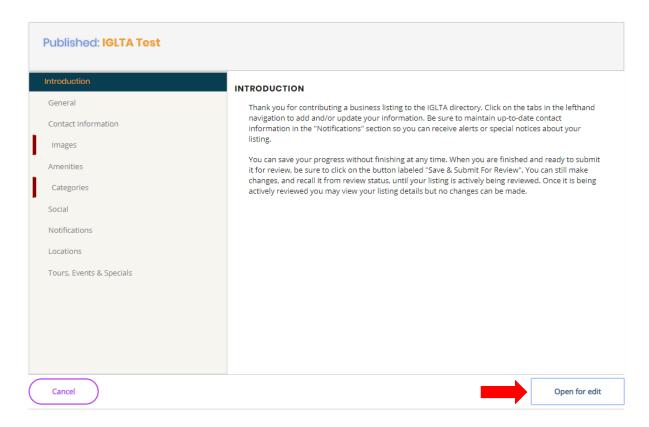

3) Click "View Listings".

4) Click "Open" to edit your company's public listing on the IGLTA website.

5) Click "Open for Edit"

6) To add an event, tour or special, please click on that tab. Select "+Add New Event".