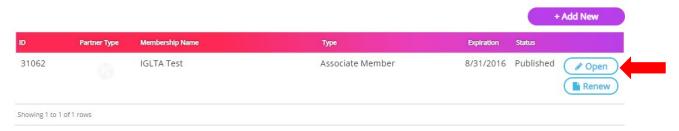

3) Click "View Listings".

4) Click "Open" to edit your company's public listing on the IGLTA website.

5) Click "Open for Edit"

6) To add an event, tour or special, please click on that tab. Select "+Add New Event".