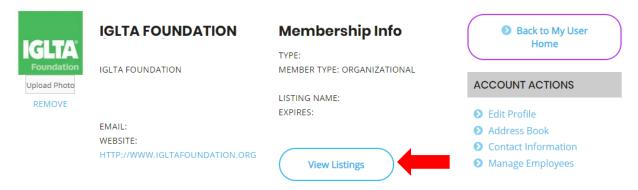

3) Click "View Listings".

4) Click "Open" to edit your company's public listing on the IGLTA website.

5) Click "Open for Edit"

6) To add an event, tour or special, please click on that tab. Select "+Add New Event".