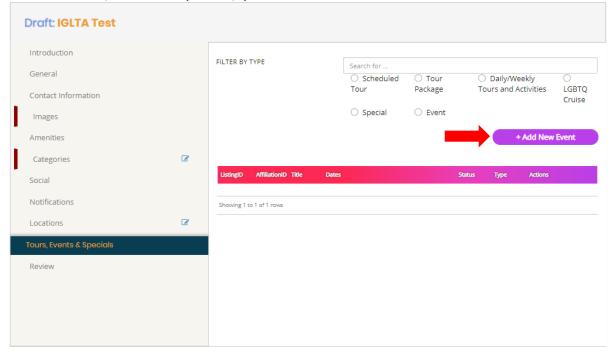

3) Click "View Listings".

4) Click "Open" to edit your company's public listing on the IGLTA website.

5) Click "Open for Edit"

6) To add an event, tour or special, please click on that tab. Select "+Add New Event".