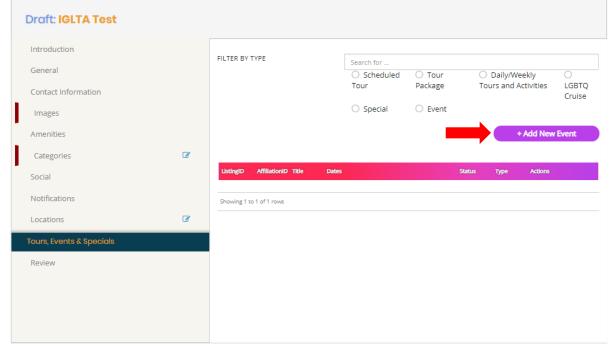

3) Click "View Listings".

4) Click "Open" to edit your company's public listing on the IGLTA website.

5) Click "Open for Edit"

6) To add an event, tour or special, please click on that tab. Select "+Add New Event".