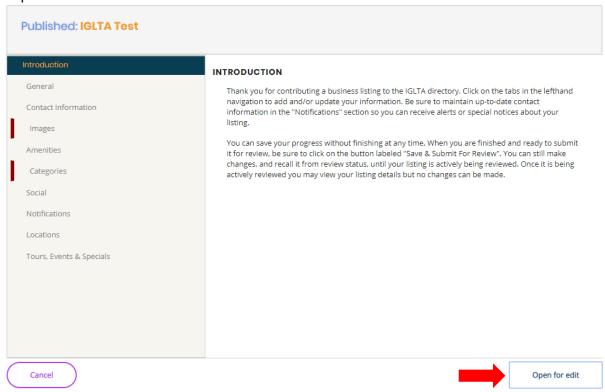

3) Click "View Listings".

4) Click "Open" to edit your company's public listing on the IGLTA website.

5) Click "Open for Edit"

6) To add an event, tour or special, please click on that tab. Select "+Add New Event".