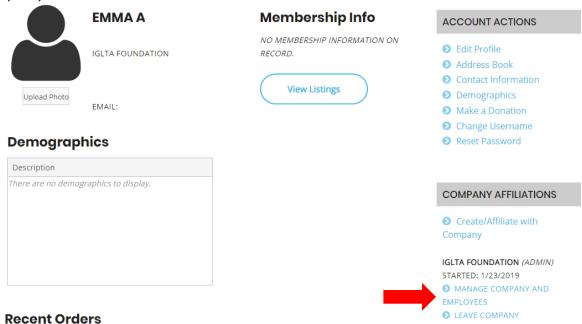

- 1) Login to your account (<a href="https://www.iglta.org/register">https://www.iglta.org/register</a>):
  - a) Enter your username or password
  - b) Activate your account (if you already have an IGLTA profile but do not have a username or password in the new system). (See Separate Guide).
  - c) Establish your account (if you do not have an IGLTA profile). (See Separate Guide).
- 2) Navigate to your profile. Click Under "Company Affiliations" click "Create/Affiliate with a Company".