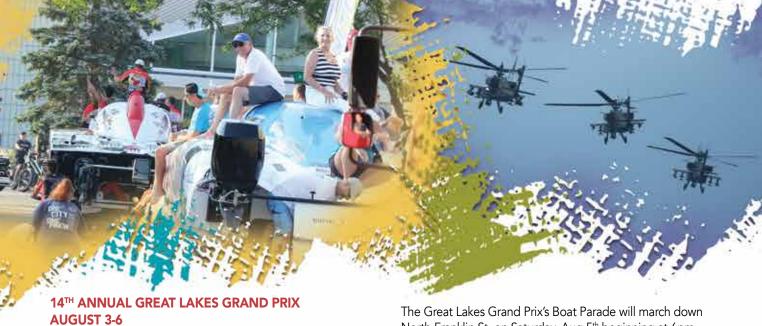

#### **Great Lakes Grand Prix**

Lake Michigan, Washington Park Michigan City, IN 46360 800.634.2650

#### www.GreatLakesGrandPrix.com

The 14th Annual Great Lakes Grand Prix is set for an exciting 5-day weekend on Aug 2-6, 2023, in Washington Park. This award-winning event features many of the fastest and most powerful offshore power boats in the world, racing along the southern shores of Lake Michigan. There is always something to do during boat race week with additional activities such as VIP events, a Golf Outing, Welcome Racer Party and the Block Party/Boat Parade. Come and join the CVB for this fun-filled event.

Free admission Aug 2-6, 2023 Find us on fi

Highest rated hotel in the region

**CURATED FOR YOU** 

A UNIQUE HOTEL EXPERIENCE WITH MODERN CONVENIENCE

North Franklin St. on Saturday, Aug 5<sup>th</sup> beginning at 6pm. Visitors line up along the parade route for a chance to see the boats and racers up close while the children anxiously await as drivers throw candy and beaded necklaces. After the parade, there will be a block party with live entertainment, food vendors, a bar area, and racer meet and greets.