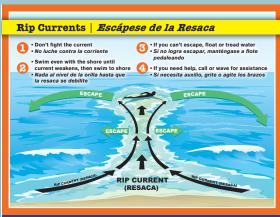

#### **Rip Tips**

Lake Michigan sometimes whips up severe and dangerous tides - or Rip Currents - that warrant the posting of "No Swimming" signs on our public beaches. When the signs are posted or red flags are flying at lifeguard stations, that means swimming is not allowed that day! Please adhere to the signs. To learn whether beaches are open on a particular day, call the LaPorte County Convention & Visitors Bureau at 1.800.634.2650, ext. 879.