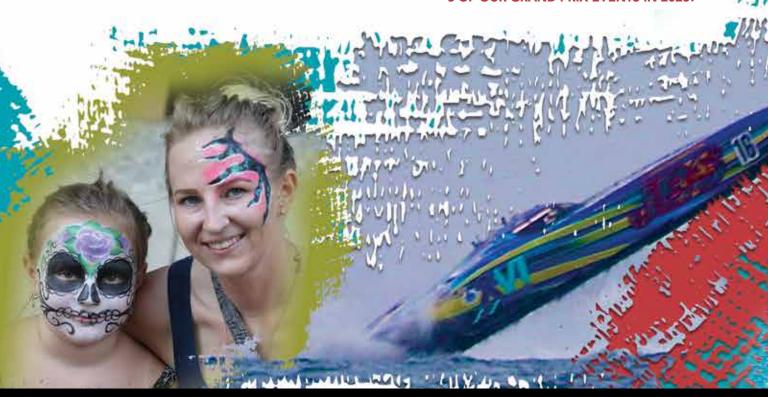

# Thrilling Lakeshore Action

# GRAND PRIX RACES EXCITE CROWDS FOR THREE WEEKENDS

Celebrating 14 years on the shores of Lake Michigan, Visit Michigan City LaPorte has brought the award-winning Great Lakes Grand Prix to thrill audiences of all ages.

Visit Michigan City LaPorte added two race weekends for jet skiers on both Lake Michigan in Michigan City and Stone Lake in LaPorte. Both races will be returning in 2023.

CHEER ON YOUR FAVORITE RACERS AT ALL 3 OF OUR GRAND PRIX EVENTS IN 2023!

Spectators gather at Washington Park in Michigan City to watch the most powerful offshore powerboats zoom past over Lake Michigan's ever-challenging waters, reaching speeds of up to 175 miles per hour.