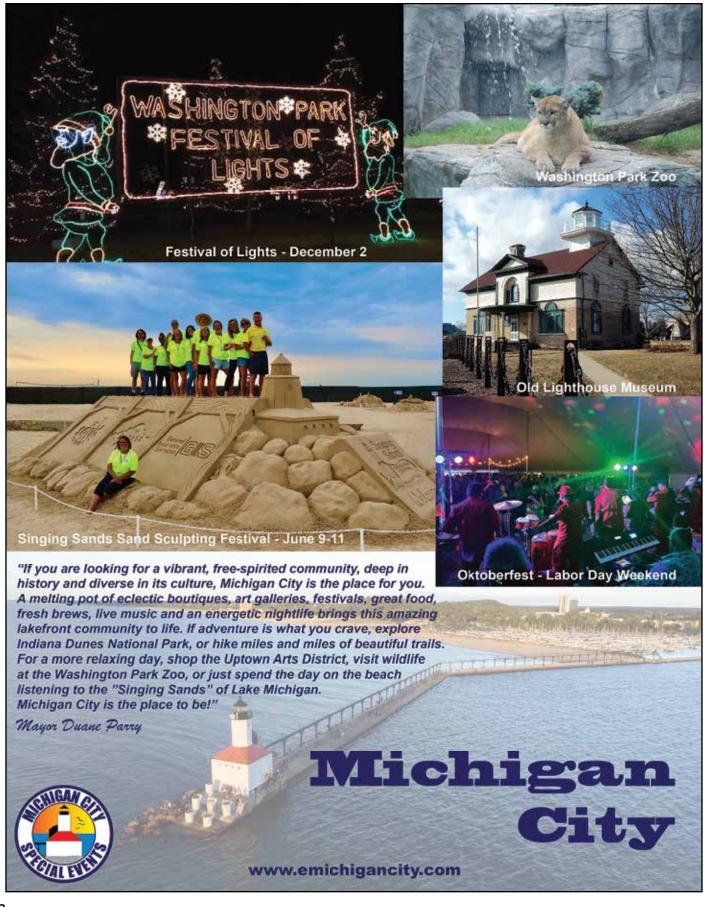

# Michigan City Festival of Lights Parade

Uptown Arts District, Franklin St Michigan City, IN 46360 219.873.1400

#### www.emichigancity.com/175/ Special-Events

Michigan City rings in the Holiday Season with the traditional Festival of Lights Parade, followed by the lighting of the Official Christmas Tree and the Festival of Lights display in Washington Park. The parade runs north on Franklin St through the Uptown Arts District, from 9th St to 4th St and begins at 4pm, followed immediately by the lighting of the tree in front of the Michigan City Public Library.

Dec 2, 2023
Find us on 1

#### Michigan City Oktoberfest

Washington Park, 6 On the Lake Michigan City, IN 46360 219.873.1400

www.emichigancity.com/175/ **Special-Events** 

Oktoberfest is back in Michigan City! Oktoberfest features over 40 live entertainment acts on three stages, multiple full bars and a wide variety of food, art, craft and merchandise vendors as well as a Kids Zone. Labor Day weekend fun for the whole family!

Free admission Sept 1-4, 2023 Find us on

#### **Singing Sands Sand** Sculpting Festival

Washington Park, 6 On the Lake Michigan City, IN 46360 219.873.1400

www.emichigancity.com/175/ Special-Events

The second annual Singing Sands Sand Sculpting Festival will be held on Washington Park Beach. The worlds most talented sand sculptors compete over the 3-day festival, creating beautiful works of art in the famous "singing sands" of Lake Michigan. The festival includes live music, full bars and a wide variety of food, crafts and merchandise, as well as a Kid's Sand Zone.

\$5 residents/\$8 non-residents Children 6-under free with paying adult

Jun 9-11, 2023

Find us on

#### **Washington Park Zoo**

115 Lake Shore Dr Michigan City, IN 46360 219.873.1510

#### www.washingtonparkzoo.com

Founded in 1928, this zoo is located on 15 acres of sand dunes near Lake Michigan, with 90+ species. Rotary castle, discovery center and observation tower on site.

\$8 for adults 12 & up; \$7 for seniors 62 & up; \$6 for children 3-11; 2 & under free

#### **Old Lighthouse Museum**

100 Heisman Harbor Rd Michigan City, IN 46360 219.872.6133

#### www.mchistorical.org

At the bend in Michigan City Harbor, the Old Lighthouse Museum has 7 rooms of exhibits of maritime and local history. Be sure to visit our lantern room and gift shop!

\$5 Adults; \$2 Youth ages 5-13; Free Toddlers, members and Military