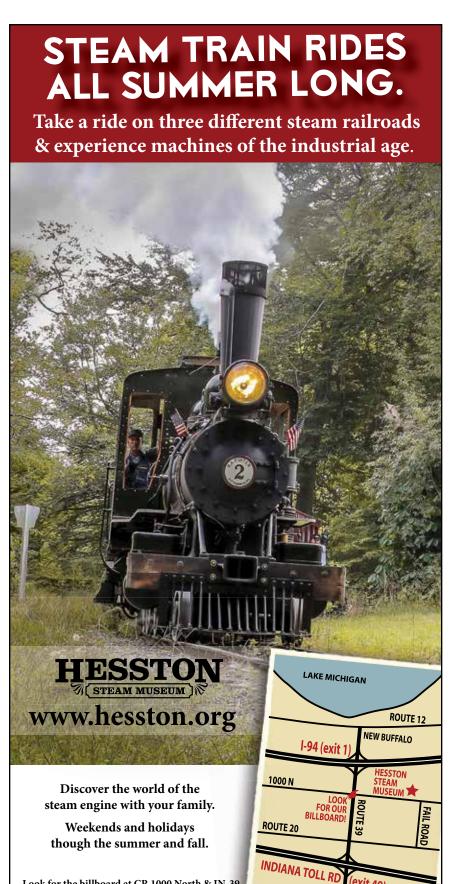

#### **Hesston Steam Museum**

1201 E 1000 N LaPorte, IN 46350 www.hesston.org

Three steam powered railroads

to ride, steam crane, sawmill and traction engines. Vintage 1930s ice cream soda fountain. Specials: 4th of July, Father's Day, Civil War Train Raid, Labor Day weekend, Halloween Ghost Train and Candy Cane Express.

Apr 1-Oct 31; Wed-Sun 1-4pm; visit our website for special events

Find us on

Look for the billboard at CR 1000 North & IN-39

1201 East 1000 North LaPorte, IN 46350

LaPORTE