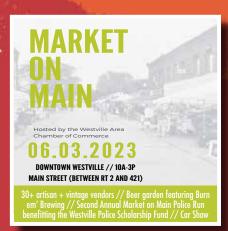

#### Market on Main

Downtown Main Street Westville, IN 46391 www.westvillechamber.org

beer garden and a car show.

Join us for the 5th Annual Market on Main. Enjoy local artisans, food,

Free admission

Jun 3, 2023; 10am-3pm

Find us on