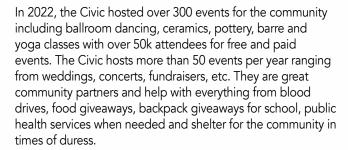

KEEPS ON GIVING

This beautiful, regal building was a gift to the City of LaPorte, in 1930, from local philanthropist, Maurice Fox of the Fox Woolen Mills, in honor of his parents. The stipulation of this gift was that the building be made available to all individuals, Civic and educational groups, or bodies.

The Civic has lived up to that promise and countless conferences, trade shows, concerts, stage plays, meetings, parties and receptions, training seminars, athletic events and recreation programs have taken the stage at the LaPorte Civic Auditorium. From circus elephants to celebrated musical artists, the auditorium provides a magnificent back drop for all occasions. Home

The Civic is available to be rented for an event and has flexibility including smaller rooms in the lower level, a full kitchen and 4 rooms that can be combined into one large room, fiber internet service and WIFI. The building can host events for as little as 10 to as many as 3,000 people at a time.