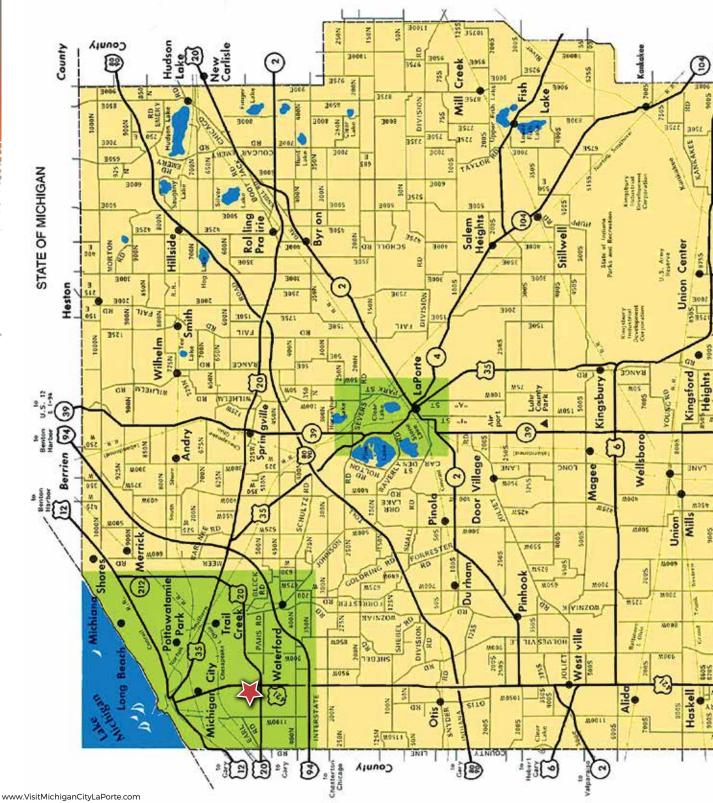

#### Where We're Located

LaPorte County is located on the southern tip of Lake Michigan, bordering the Michigan state line. LaPorte County is easily accessible by using exits 34 and 40 when driving on Interstate 94, and Exits 39 and 49 on the Indiana Interstate 80/90 Toll Road.