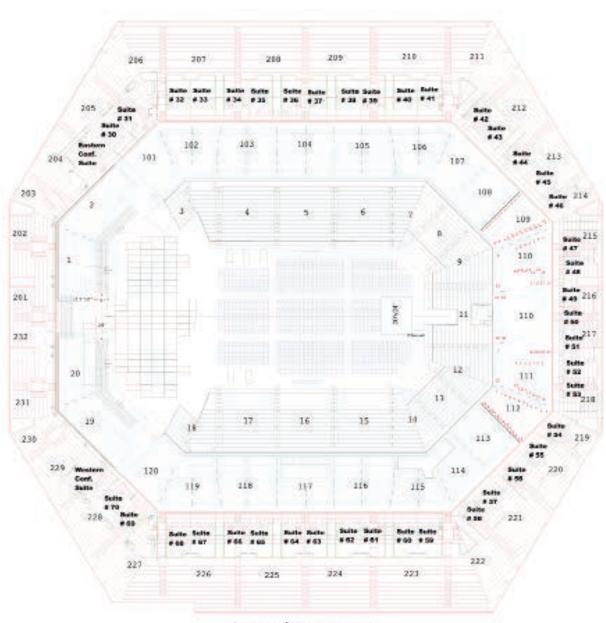

## MEETING SPACE SPECIFICATIONS

Bankers Life Fieldhouse

| Name                           | Sq. Ft. | Standing | Seated |  |
|--------------------------------|---------|----------|--------|--|
| Arena Floor                    | 20,600  | 2,060    | 1,000  |  |
| ATA Pavilion                   | 4,600   | 460      | 100    |  |
| Balcony Concourse              | 54,360  | 5,436    | n/a    |  |
| Bankers Life Court             | 8,438   | 844      | n/a    |  |
| Best Locker Room               | 5,387   | 538      | 250    |  |
| Bleacher Section               | 750     | 75       | 40     |  |
| Celebration Suite              | 1,557   | 156      | 40     |  |
| Clarion Health Suite           | 3,500   | 350      | 150    |  |
| Eastern Conference Party Suite | 702     | 50       | 30     |  |
| Eastern Conference Hall Area 1 | 200     | n/a      | 10     |  |
| Eastern Conference Hall Area 2 | 144     | n/a      | 8      |  |
| Eastern Conference Hall Area 3 | 189     | n/a      | 10     |  |
| Entry Pavilion                 | 16,047  | 1,605    | 400    |  |
| Family Room                    | 1,120   | 112      | 40     |  |
| Finish Line Pavilion           | 4,600   | 460      | 100    |  |
| Finish Line Court              | 7,038   | 704      | 400    |  |
| Founders Board Room            | n/a     | n/a      | 20     |  |
| Founders Dining Room/Lounge    | 1,465   | 70       | 40     |  |
| Hospitality Suite 21           | 450     | 24       | 24     |  |
| Hospitality Suite 15           | 450     | 24       | 24     |  |
| Hospitality Suite 8            | 450     | 24       | 24     |  |
| Indy Motorsports Pavilion      | 7,532   | 753      | 150    |  |
| Main Concourse/Entry           | 14,108  | 1,411    | 500    |  |
| Media Work/Dining Room         | 2,564   | 265      | 120    |  |

| Name                           | Sq. Ft. | Standing | Seated |
|--------------------------------|---------|----------|--------|
| Northeast Plaza                | 4,998   | 500      | 50     |
| Northwest Plaza                | 9,400   | 940      | 150    |
| Ober Lot                       | 10,812  | 1,081    | 150    |
| Pepsi Square                   | 4,665   | 462      | 150    |
| Rafters                        | 3,300   | 330      | 50     |
| South Balcony Pavilion         | 3,200   | 320      | n/a    |
| Star Room 1                    | 280     | 28       | n/a    |
| Star Room 2                    | 280     | 28       | n/a    |
| Star Room 3                    | 368     | 37       | n/a    |
| Star Room 4                    | 280     | 28       | n/a    |
| Star Room 5                    | 280     | 28       | n/a    |
| Star Room 6                    | 238     | 24       | n/a    |
| Team Room 1                    | 1,700   | 170      | n/a    |
| Team Room 2                    | 1,250   | 125      | n/a    |
| Team Room 3                    | 1,250   | 125      | n/a    |
| Team Room 4                    | 1,700   | 170      | n/a    |
| Truck/Player/VIP Parking 1A19  | 29,080  | 2,908    | n/a    |
| TV Interview Room A            | 330     | 33       | n/a    |
| TV Interview Room B            | 313     | 31       | n/a    |
| Varsity Club (Full Rental)     | 8,958   | 896      | 275    |
| Varsity Club (One Third)       | 2,986   | 299      | 92     |
| Varsity Club (Two Thirds)      | 5,972   | 597      | 184    |
| Western Conference Party Suite | 702     | 50       | 30     |