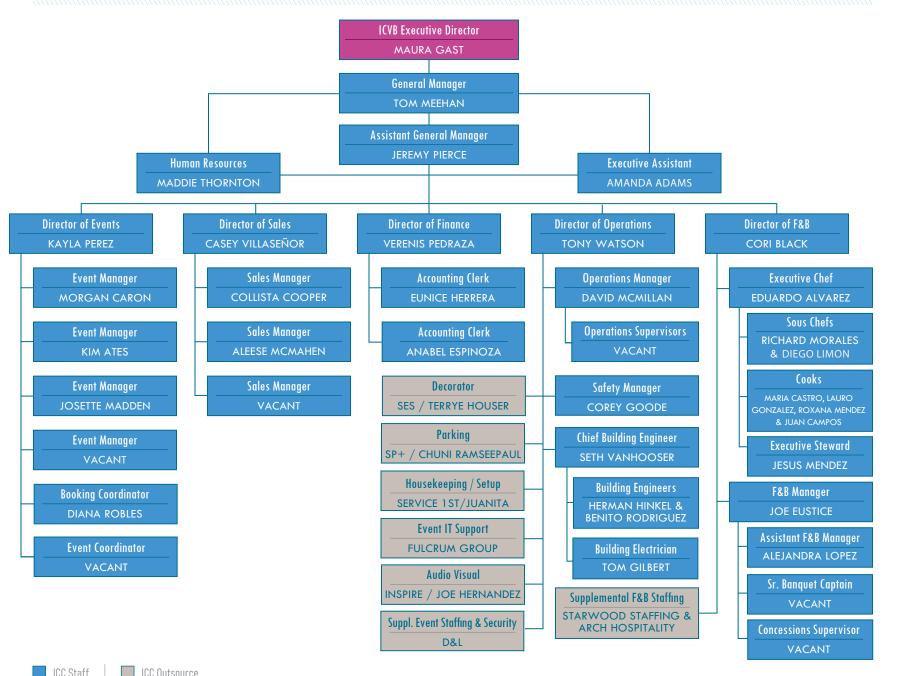

Media Missions                                                                                         |
| Simpleview Summit                                                                                      |
| SXSW 2023                                                                                              |
| Travel Media Showcase                                                                                  |
| Texas Travel Industry Association Travel Summit                                                        |
| Texas Travel Industry Association Unity Dinner                                                         |
| Additional Travel                                                                                      |



## Irving Convention Center Organizational Chart



# Irving Convention Center Fiscal Year Performance History

|                   | 2017    | 2018    | 2019    | 2020    | 2021   | Total Since 2011* | 5-Year Average |
|-------------------|---------|---------|---------|---------|--------|-------------------|----------------|
| Attendance        | 248,404 | 270,178 | 264,835 | 109,179 | 96,240 | 2,286,580         | 197,767        |
| Event Days        | 376     | 406     | 419     | 237     | 257    | 4,100             | 339            |
| Events            | 244     | 270     | 241     | 138     | 105    | 2,664             | 200            |
| EVENT CATEGORIES: |         |         |         |         |        |                   |                |
| Assemblies        | 18,225  | 19,670  | 13,224  | 8,155   | 6,000  | 181,722           |