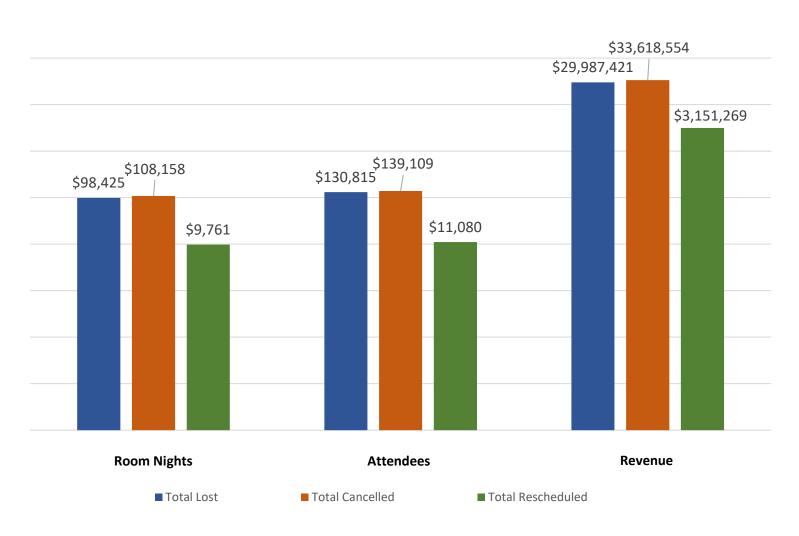

We bring to you a budget that, once again, will have to remain in flux. With the most current Tourism Economics study only going through January performance data, we have backed off those projections considerably in putting together our budget proposal and ARPA requests. While pent-up demand has been driving leisure demand's recovery, business travel is most definitely not back yet. Variants, poxes and now the ongoing and very real concerns about a possible recession – which will tamp down even further on business travel and events – have led us to budgeting hotel tax revenues hyper-cautiously. A recent report in the *Financial Times* showed 70% of economists expect a recession by the end of 2023; Oxford Economics, the parent company of Tourism Economics, is now discussing a "mild recession" as a very likely probability. Our Needs Analysis Survey of Irving hotels had at least a quarter of the respondents projecting 2024 for the recovery of Average Daily Rate and RevPAR, and all needing significant help with the Corporate market.