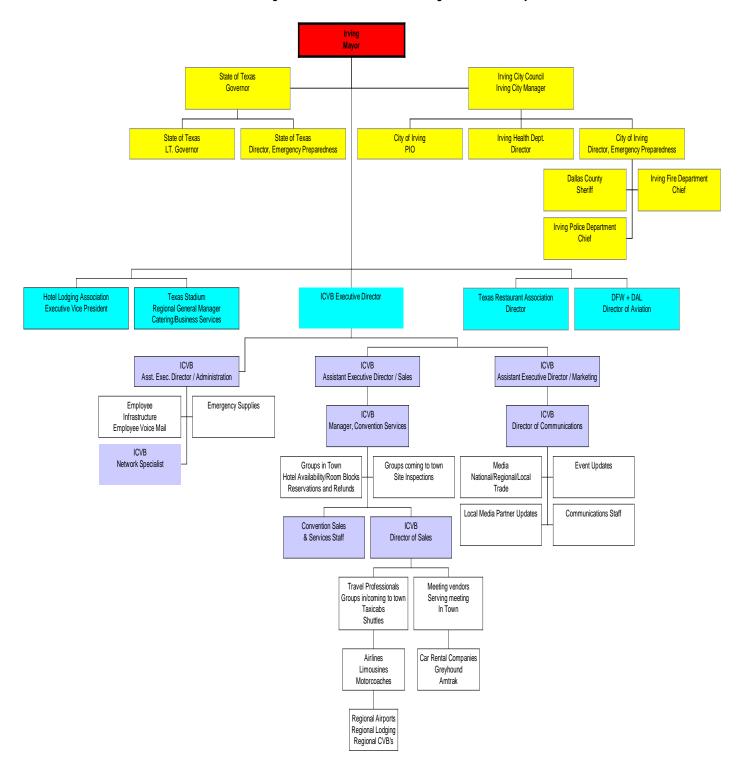

# CRISIS MANAGEMENT COMMUNICATIONS ORGANIZATIONAL FLOW CHART

# **Crisis Management Communications for Irving Tourism Industry**

# **COMMUNICATIONS FLOW-INPUTS**

**The ICVB Communication Department**, under the direction of the Assistant Executive Director/Marketing, will collect information from ICVB department heads and the following sources:

#### **COMMUNICATIONS FLOW-OUTPUTS**

ICVB leverages its existing business and communications infrastructure to manage the information flow among its customers and tourism partners per the following designations of responsibility:

The ICVB Convention Sales and Services Department, under the direction of the Assistant Executive Director/Sales, will manage the polling of its audiences and collection of information regarding meeting/event cancellations, postponements, bookings and predicted attendance numbers from:

The ICVB's Assistant Executive Director/Sales will manage the polling of its audiences and the collection of information regarding travel cancellations, postponements and bookings from:

- Group/individual leisure travel contacts and professionals, both those in town and those arriving with events imminently scheduled
- Individual airlines and the DFW and Love Field Airports
- Area motor coaches, car rental companies, Regional Transit Authority, Amtrak and Greyhound Bus Lines, taxicabs, shuttles and limousines
- Regional hotels and motels
- Dallas Metroplex CVBs

# All media inquiries, made to the ICVB will be directed to the ICVB Communications Department.

The primary point of contact for media inquiries is the Director of Communications or the Executive Director.

**The ICVB Administration Department**, under the direction of the Assistant Executive Director/Administration, and with support from the Communication Department, maintains and updates emergency information for reference via dedicated phone lines and Web sites for communication from the ICVB to its primary audiences, including the media.