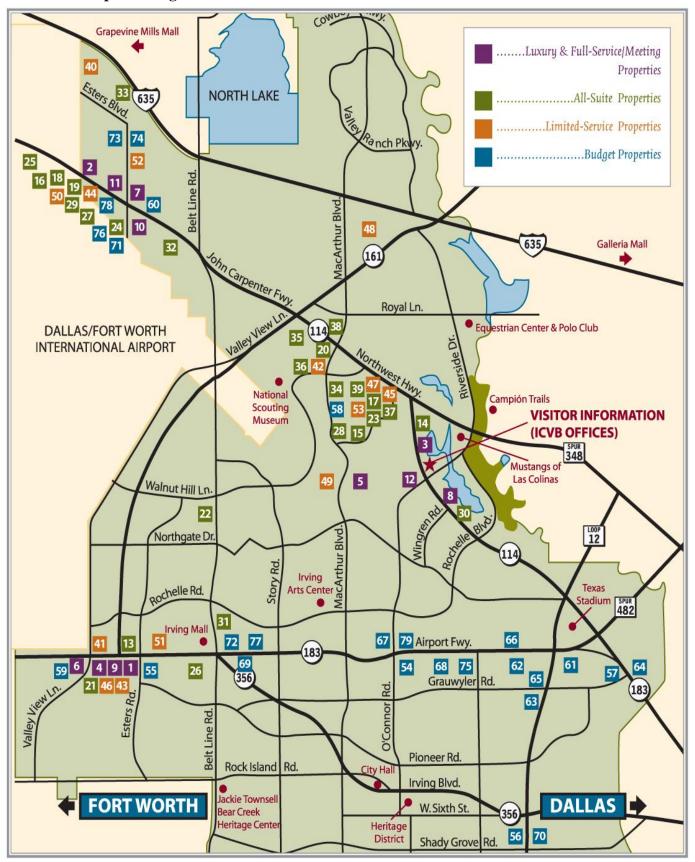

# **Luxury & Full-Service/Meeting Properties**

- 1. Clarion Hotel, DFW Airport South
- 2. Dallas/Fort Worth Airport Marriott
- 3. Dallas Marriott, Las Colinas
- 4. Embassy Suites, DFW Airport South
- 5. Four Seasons Resort and Club
- 6. Hilton Garden Inn, DFW Airport South
- 7. Holiday Inn Select, DFW Airport North
- 8. Omni Mandalay Hotel at Las Colinas
- 9. Radisson Hotel, DFW South
- 10. Sheraton Grand Hotel, DFW Airport
- 11. Westin Dallas Fort Worth Airport
- 12. Wyndham Hotel, Las Colinas

# **All-Suite Properties**

- 13. AmeriSuites, DFW Airport South
- 14. AmeriSuites, Las Colinas Hidden Ridge
- 15. AmeriSuites, Las Colinas Walnut Hill
- 16. Best Western DFW Airport Suites
- 17. Candlewood Suites Dallas, Las Colinas
- 18. Comfort Inn, DFW Airport North
- 19. Comfort Suites, DFW Airport
- 20. Comfort Suites, Las Colinas
- 21. Country Inn & Suites, DFW South
- 22. Crossland Economy Suites
- 23. Extended StayAmerica Dallas, Las Colinas
- 24. Harvey Suites, DFW Airport
- 25. Hawthorn Suites DFW Airport North
- 26. Homeplace Suites

- 27. Homestead Dallas, DFW Airport North
- 28. Homestead Studio Suites
- 29. Homewood Suites Irving DFW Airport
- 30. Homewood Suites by Hilton, Las Colinas
- 31. MainStay Suites, DFW Airport South
- 32. Quality Inn & Suites, DFW Airport North
- 33. Residence Inn by Marriott, DFW North
- 34. Residence Inn, Las Colinas
- 35. Springhill Suites Dallas, Las Colinas
- 36. Staybridge Suites Dallas, Las Colinas
- 37. StudioPLUS, Las Colinas
- 38. Summerfield Suites by Hyatt
- 39. TownePlace Suites by Marriott

# **Limited-Service Properties**

- 40. Courtyard by Marriott, DFW North
- 41. Courtyard by Marriott, DFW South
- 42. Courtyard by Marriott, Las Colinas
- 43. Drury inn & Suites, DFW Airport South
- 44. Fairfield Inn, DFW Airport North
- 45. Fairfield Inn by Marriott, Las Colinas
- 46. Hampton Inn, DFW South
- 47. Hampton Inn, Las Colinas

- 48. Hilton Garden Inn, Las Colinas
- 49. Holiday Inn Express Hotel & Suites
- 50. La Quinta Inn, DFW Airport North
- 51. La Quinta Inn & Suites, DFW Airport South
- 52. Wingate Inn, DFW North
- 53. Wingate Inn, Las Colinas

# **Budget Properties**

- 54. Airport Inn
- 55. Best Western Irving Inn & Suites
- 56. Budget Inn
- 57. Budget Inn & Suites
- 58. Budget Suites of America, Las Colinas
- 59. Comfort Inn, DFW Airport South
- 60. Days Inn, DFW North
- 61. Days Inn, Las Colinas
- 62. Delux Inn
- 63. Delux Suites Motel
- 64. EconoLodge
- 65. Gateway Inn & Suites
- 66. Holiday Lodge Inn & Suites

- 67. Holiday Motel
- 68. Knights Inn
- 69. Microtel Inn & Suites, DFW South
- 70. Motel 6
- 71. Motel 6, DFW North
- 72. Motel 6, DFW South
- 73. Ramada Inn, DFW Airport North
- 74. Red Roof Inn, DFW North
- 75. Skyway Inn
- 76. Sleep Inn, DFW Airport North
- 77. Star Inn
- 78. Super 8 Motel, DFW North
- 79. Super 8 Motel, DFW South