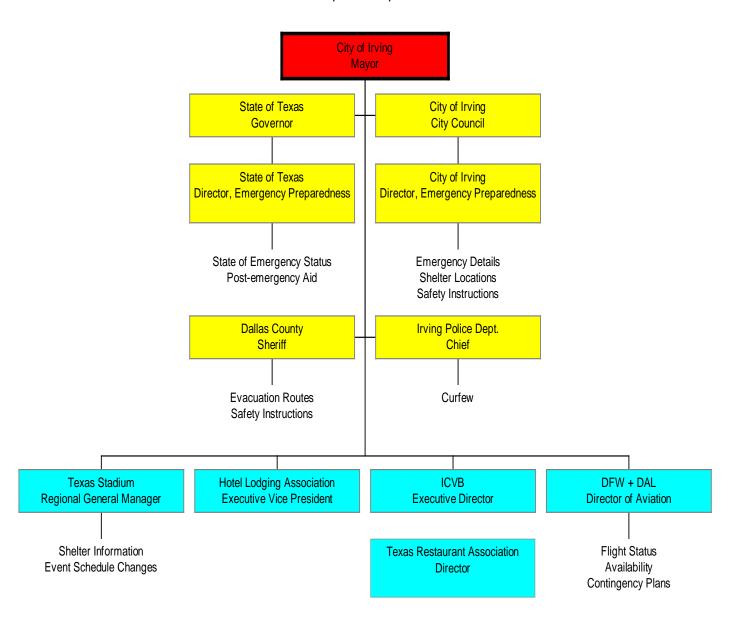

# **COMMUNICATIONS FLOW**

The Mayor's and Governor's Offices are "communications central" during times of crisis, and the Irving Crisis Management Plan is primarily designed to manage the flow of tourism industry information to and through them via the ICVB Executive Director. The ICVB will take its cues from the Mayor and Governor.

As the clearinghouse for industry information to assist the Mayor's and Governor's Offices, ICVB works with its partners, members and industry sources to help supply relevant information. It is the ICVB's responsibility to gather tourism-related information, summarize it and redistribute it to the Mayor and Governor, and back to industry partners, visitors and media as appropriate.

The Mayor of Irving, or the Mayor's designated spokesperson, is the sole representative for all national media interviews before, during and after an emergency in City of Irving.

The primary spokesperson on behalf of the City of Irving and the Irving tourism industry is the Mayor of Irving, or the Mayor's designated appointee.

The Executive Director is the official spokesperson for ICVB. All interviews will be conducted with the ICVB Executive Director, and all statements and quotes on behalf of the ICVB will come from the ICVB Executive Director.

Emergency messages must be tailored in real time to specific trends, situations and events as they arise. The ICVB will first take direction from the Mayor's and Governor's offices regarding strategy and messaging and will lead the hospitality industry in consistency of messaging strategy and messages.

# **Location of designated Emergency Shelters**

If, in the course of responding to the crisis, City leaders determine that opening emergency shelters is necessary, the Mayor's Office of Communication, in coordination with the Mayor's Office of Emergency Preparedness and the Governor's Office will release information on shelter locations at that time. Visitors are encouraged to pay close attention to media reports for information updates as they occur.