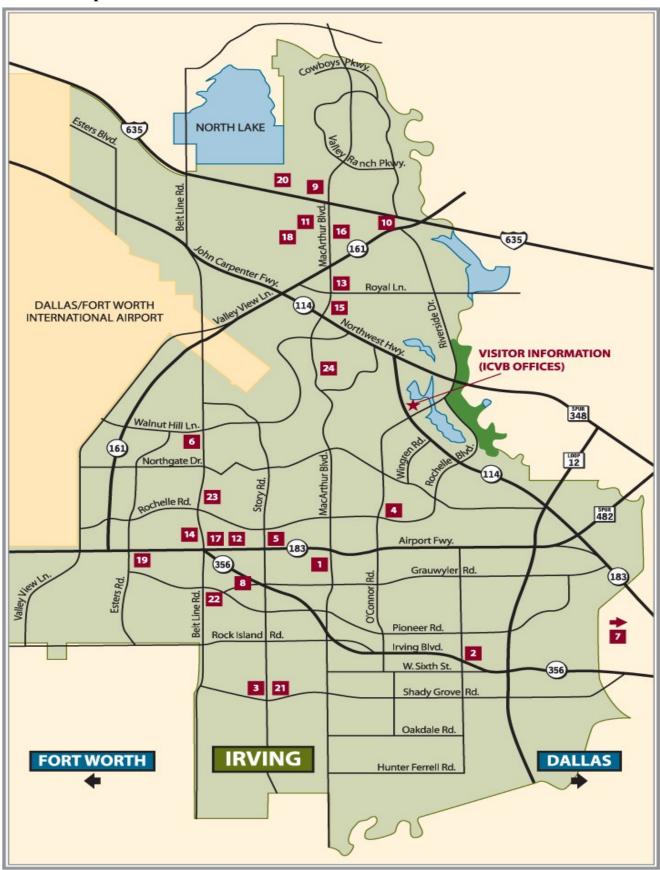

#### ESSENTIAL SERVICES MAP

- 1. Baylor Medical Center at Irving
- 2. CVS, 934 East Irving Boulevard
- 3. CVS, 1333 Story Road
- 4. CVS, 410 West Rochelle Road
- 5. CVS, 2222 North Story Road
- 6. FASTSIGNS, 4070 North Beltline Rd #114
- 7. FASTSIGNS, 7017 John Carpenter Freeway
- 8. The Home Depot, 3200 West Irving Blvd.
- 9. The Home Depot, 8555 Home Depot Drive
- 10. Irving Coppell Surgical Hospital
- 11. FedEx Kinko's, 841 MacArthur Park
- 12. FedEx Kinko's, 3201 West Airport Freeway
- 13. Las Colinas Medical Center

- 14. Lowe's, 3500 West Airport freeway
- 15. Starbucks Beltline at 183
- 16. Starbucks Las Colinas Village
- 17. Starbucks MacArthur at 635
- 18. Target, 3333 West Airport Freeway
- 19. Target, 7845 North MacArthur Boulevard
- 20. Wal-Mart, 4100 West Airport Freeway
- 21. Wal-Mart Supercenter, 1635 Market Place Blvd.
- 22. Walgreens, 1050 West Shady Grove Road
- 23. Walgreens, 1330 Beltline Road
- 24. Walgreens, 3400 North Beltline Road
- 25. Walgreens, 5310 MacArthur Boulevard