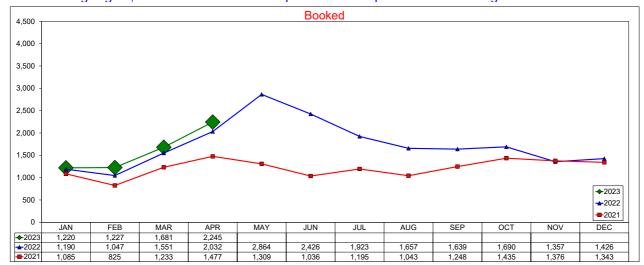

## **AirDNA - Booked Listings**

# April 2023

The count of Airbnb listings that had at least one booked day in the month