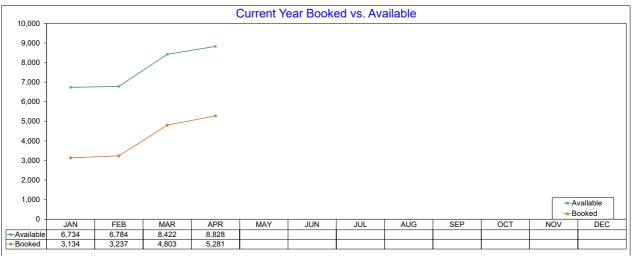

# **AirDNA - Total Available Listings**

#### April 2023

The count of Airbnb listings that were advertised for rent during the month or had a booked day in the month