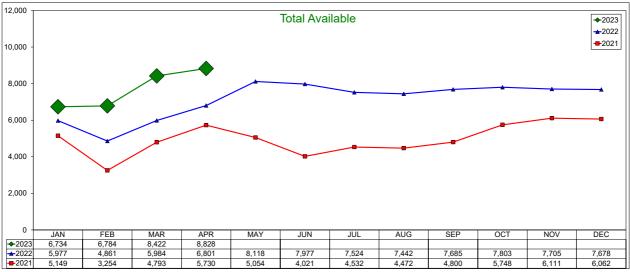

# **AirDNA - Total Available Listings**

#### April 2023

The count of Airbnb listings that were advertised for rent during the month or had a booked day in the month