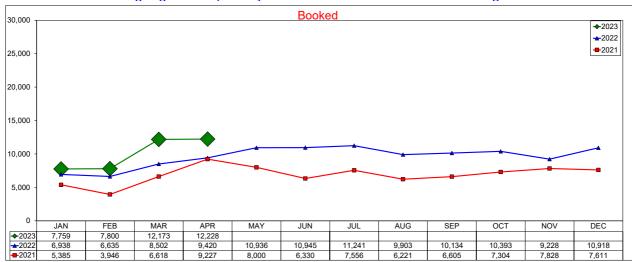

## **AirDNA - Booked Listings**

# April 2023

The count of Airbnb listings that had at least one booked day in the month