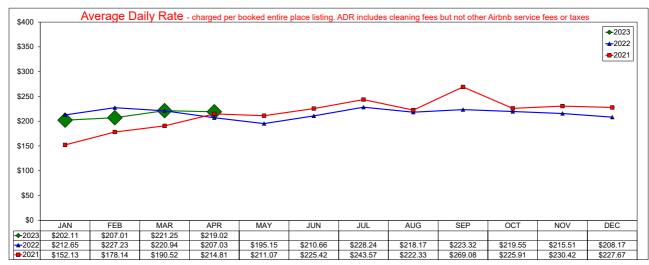

# **Monthly & YTD AirDNA Data**

## April 2023

| <b>Entire Place</b> | A.D.R.  |       |        |       |         | OCCUF         | PANCY |       | RevPAR  |        |        |        |
|---------------------|---------|-------|--------|-------|---------|---------------|-------|-------|---------|--------|--------|--------|
|                     | Current | % Chg | YTD    | % Chg | Current | % Chg         | YTD   | % Chg | Current | % Chg  | YTD    | % Chg  |
| JANUARY             | 202.11  | -5.0% | 202.11 | -5.0% | 46.5%   | <b>-</b> 5.5% | 46.5% | -5.5% | 94.06   | -10.2% | 94.06  | -10.2% |
| FEBRUARY            | 207.01  | -8.9% | 204.60 | -6.8% | 47.7%   | -13.1%        | 47.1% | -9.0% | 98.78   | -20.9% | 96.43  | -15.2% |
| MAR                 | 221.25  | 0.1%  | 211.76 | -3.8% | 57.0%   | -4.6%         | 50.9% | -6.8% | 126.18  | -4.5%  | 107.85 | -10.3% |
| APRIL               | 219.02  | 5.8%  | 214.09 | -0.9% | 59.8%   | -4.0%         | 53.5% | -5.9% | 131.02  | 1.6%   | 114.50 | -6.7%  |
| MAY                 |         |       |        |       |         |               |       |       |         |        |        |        |
| JUNE                |         |       |        |       |         |               |       |       |         |        |        |        |
| JULY                |         |       |        |       |         |               |       |       |         |        |        |        |
| AUGUST              |         |       |        |       |         |               |       |       |         |        |        |        |
| SEPTEMBER           |         |       |        |       |         |               |       |       |         |        |        |        |
| OCTOBER             |         |       |        |       |         |               |       |       |         |        |        |        |
| NOVEMBER            |         |       |        |       |         |               |       |       |         |        |        |        |
| DECEMBER            |         |       |        |       |         |               |       |       |         |        |        |        |

Note: The "Change %" column refers to the change from the prior year's figure.