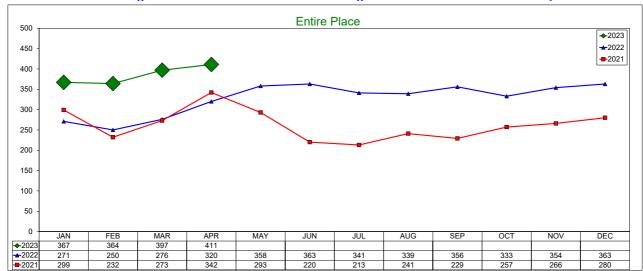

#### **AirDNA - Entire Place**

#### April 2023

Entire Place (one or more bedroom) Rentals - Excludes Shared Rooms & Private Rooms