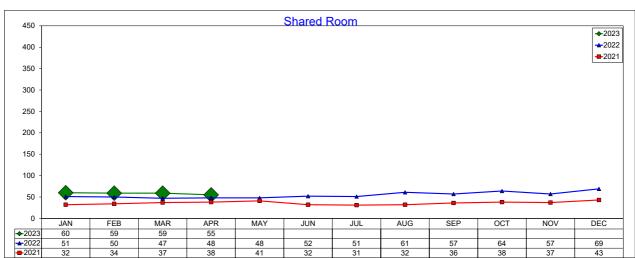

|       |        |       |         |        |       |        |         |        |       |        |
| SEPTEMBER  |         |       |        |       |         |        |       |        |         |        |       |        |
| OCTOBER    |         |       |        |       |         |        |       |        |         |        |       |        |
| NOVEMBER   |         |       |        |       |         |        |       |        |         |        |       |        |
| DECEMBER   |         |       |        |       |         |        |       |        |         |        |       |        |

Note: The "Change %" column refers to the change from the prior year's figure.

## **AirDNA - Booked Listings**

# April 2023

The count of Airbnb listings that had at least one booked day in the month







# **AirDNA - Hotel Comparable Subset**

April 2023
Studio and one bedroom entire place rentals only. AirDNA believes these are the type of listings most likely to compete directly with hotels







# AirDNA - Room Nights - Hotel Comparable Subset April 2023

Same as Listing Nights, due to the 1:1 relationship for hotel comparable rooms being 1-bedroom or studio







# **AirDNA - Room Nights - Entire Place**

#### April 2023

Listing Nights multiplied by the number of bedrooms in each listing







#### **AirDNA - Entire Place**

#### April 2023

Entire Place (one or more bedroom) Rentals - Excludes Shared Rooms & Private Rooms







# **AirDNA - Total Available Listings**

#### April 2023

The count of Airbnb listings that were advertised for rent during the month or had a booked da