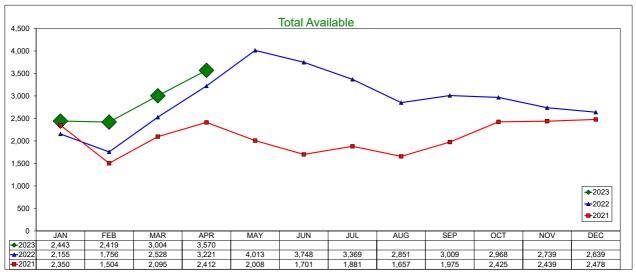

# **AirDNA - Total Available Listings**

#### April 2023

The count of Airbnb listings that were advertised for rent during the month or had a booked day in the month