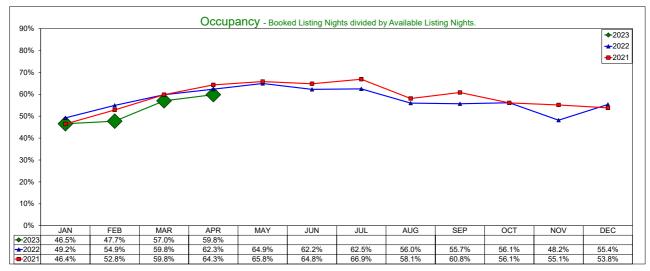

# **Monthly & YTD AirDNA Data**

## April 2023

| <b>Entire Place</b> | A.D.R.  |       |        |       |         | OCCUF         | PANCY |       | RevPAR  |        |        |        |
|---------------------|---------|-------|--------|-------|---------|---------------|-------|-------|---------|--------|--------|--------|
|                     | Current | % Chg | YTD    | % Chg | Current | % Chg         | YTD   | % Chg | Current | % Chg  | YTD    | % Chg  |
| JANUARY             | 202.11  | -5.0% | 202.11 | -5.0% | 46.5%   | <b>-</b> 5.5% | 46.5% | -5.5% | 94.06   | -10.2% | 94.06  | -10.2% |
| FEBRUARY            | 207.01  | -8.9% | 204.60 | -6.8% | 47.7%   | -13.1%        | 47.1% | -9.0% | 98.78   | -20.9% | 96.43  | -15.2% |
| MAR                 | 221.25  | 0.1%  | 211.76 | -3.8% | 57.0%   | -4.6%         | 50.9% | -6.8% | 126.18  | -4.5%  | 107.85 | -10.3% |
| APRIL               | 219.02  | 5.8%  | 214.09 | -0.9% | 59.8%   | -4.0%         | 53.5% | -5.9% | 131.02  | 1.6%   | 114.50 | -6.7%  |
| MAY                 |         |       |        |       |         |               |       |       |         |        |        |        |
| JUNE                |         |       |        |       |         |               |       |       |         |        |        |        |
| JULY                |         |       |        |       |         |               |       |       |         |        |        |        |
| AUGUST              |         |       |        |       |         |               |       |       |         |        |        |        |
| SEPTEMBER           |         |       |        |       |         |               |       |       |         |        |        |        |
| OCTOBER             |         |       |        |       |         |               |       |       |         |        |        |        |
| NOVEMBER            |         |       |        |       |         |               |       |       |         |        |        |        |
| DECEMBER            |         |       |        |       |         |               |       |       |         |        |        |        |

Note: The "Change %" column refers to the change from the prior year's figure.