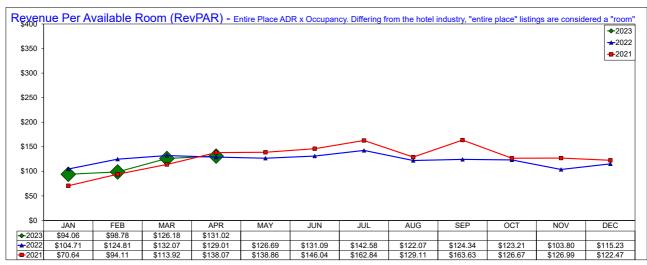

# **Monthly & YTD AirDNA Data**

## April 2023

| <b>Entire Place</b> | A.D.R.  |       |        |       |         | OCCUF         | PANCY |       | RevPAR  |        |        |        |
|---------------------|---------|-------|--------|-------|---------|---------------|-------|-------|---------|--------|--------|--------|
|                     | Current | % Chg | YTD    | % Chg | Current | % Chg         | YTD   | % Chg | Current | % Chg  | YTD    | % Chg  |
| JANUARY             | 202.11  | -5.0% | 202.11 | -5.0% | 46.5%   | <b>-</b> 5.5% | 46.5% | -5.5% | 94.06   | -10.2% | 94.06  | -10.2% |
| FEBRUARY            | 207.01  | -8.9% | 204.60 | -6.8% | 47.7%   | -13.1%        | 47.1% | -9.0% | 98.78   | -20.9% | 96.43  | -15.2% |
| MAR                 | 221.25  | 0.1%  | 211.76 | -3.8% | 57.0%   | -4.6%         | 50.9% | -6.8% | 126.18  | -4.5%  | 107.85 | -10.3% |
| APRIL               | 219.02  | 5.8%  | 214.09 | -0.9% | 59.8%   | -4.0%         | 53.5% | -5.9% | 131.02  | 1.6%   | 114.50 | -6.7%  |
| MAY                 |         |       |        |       |         |               |       |       |         |        |        |        |
| JUNE                |         |       |        |       |         |               |       |       |         |        |        |        |
| JULY                |         |       |        |       |         |               |       |       |         |        |        |        |
| AUGUST              |         |       |        |       |         |               |       |       |         |        |        |        |
| SEPTEMBER           |         |       |        |       |         |               |       |       |         |        |        |        |
| OCTOBER             |         |       |        |       |         |               |       |       |         |        |        |        |
| NOVEMBER            |         |       |        |       |         |               |       |       |         |        |        |        |
| DECEMBER            |         |       |        |       |         |               |       |       |         |        |        |        |

Note: The "Change %" column refers to the change from the prior year's figure.