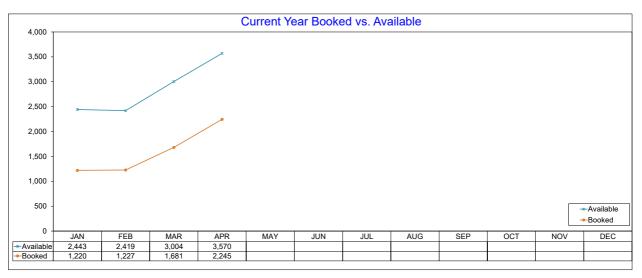

# **AirDNA - Hotel Comparable Subset**

April 2023
Studio and one bedroom entire place rentals only. AirDNA believes these are the type of listings most likely to compete directly with hotels

# AirDNA - Room Nights - Hotel Comparable Subset April 2023

Same as Listing Nights, due to the 1:1 relationship for hotel comparable rooms being 1-bedroom or studio