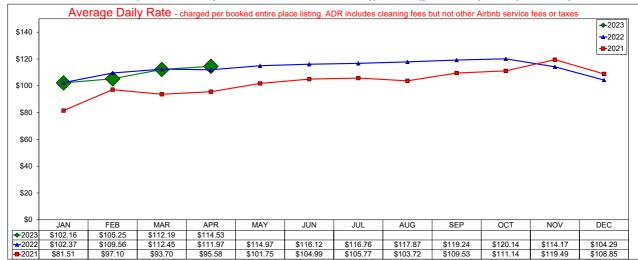

## April 2023

| <b>Entire Place</b> | A.D.R.  |       |        |       |         | OCCUF         | PANCY |       | RevPAR  |        |        |        |
|---------------------|---------|-------|--------|-------|---------|---------------|-------|-------|---------|--------|--------|--------|
|                     | Current | % Chg | YTD    | % Chg | Current | % Chg         | YTD   | % Chg | Current | % Chg  | YTD    | % Chg  |
| JANUARY             | 202.11  | -5.0% | 202.11 | -5.0% | 46.5%   | <b>-</b> 5.5% | 46.5% | -5.5% | 94.06   | -10.2% | 94.06  | -10.2% |
| FEBRUARY            | 207.01  | -8.9% | 204.60 | -6.8% | 47.7%   | -13.1%        | 47.1% | -9.0% | 98.78   | -20.9% | 96.43  | -15.2% |
| MAR                 | 221.25  | 0.1%  | 211.76 | -3.8% | 57.0%   | -4.6%         | 50.9% | -6.8% | 126.18  | -4.5%  | 107.85 | -10.3% |
| APRIL               | 219.02  | 5.8%  | 214.09 | -0.9% | 59.8%   | -4.0%         | 53.5% | -5.9% | 131.02  | 1.6%   | 114.50 | -6.7%  |
| MAY                 |         |       |        |       |         |               |       |       |         |        |        |        |
| JUNE                |         |       |        |       |         |               |       |       |         |        |        |        |
| JULY                |         |       |        |       |         |               |       |       |         |        |        |        |
| AUGUST              |         |       |        |       |         |               |       |       |         |        |        |        |
| SEPTEMBER           |         |       |        |       |         |               |       |       |         |        |        |        |
| OCTOBER             |         |       |        |       |         |               |       |       |         |        |        |        |
| NOVEMBER            |         |       |        |       |         |               |       |       |         |        |        |        |
| DECEMBER            |         |       |        |       |         |               |       |       |         |        |        |        |

| Hotel      | A.D.R.  |       |        |       |         | OCCUF  | PANCY |        | RevPAR  |        |       |        |
|------------|---------|-------|--------|-------|---------|--------|-------|--------|---------|--------|-------|--------|
| Comparable | Current | % Chg | YTD    | % Chg | Current | % Chg  | YTD   | % Chg  | Current | % Chg  | YTD   | % Chg  |
| JANUARY    | 102.16  | -0.2% | 102.16 | -0.2% | 49.9%   | -9.6%  | 49.9% | -9.6%  | 51.02   | -9.7%  | 51.02 | -9.7%  |
| FEBRUARY   | 105.25  | -3.9% | 103.71 | -1.9% | 50.7%   | -14.9% | 50.3% | -12.0% | 53.38   | -18.3% | 52.20 | -13.7% |
| MAR        | 112.19  | -0.2% | 107.16 | -1.2% | 56.0%   | -8.7%  | 52.5% | -10.8% | 62.78   | -9.0%  | 56.24 | -11.9% |
| APRIL      | 114.53  | 2.3%  | 109.76 | 0.1%  | 62.9%   | -0.3%  | 55.7% | -7.5%  | 72.02   | 2.0%   | 61.17 | -7.5%  |
| MAY        |         |       |        |       |         |        |       |        |         |        |       |        |
| JUNE       |         |       |        |       |         |        |       |        |         |        |       |        |
| JULY       |         |       |        |       |         |        |       |        |         |        |       |        |
| AUGUST     |         |       |        |       |         |        |       |        |         |        |       |        |
| SEPTEMBER  |         |       |        |       |         |        |       |        |         |        |       |        |
| OCTOBER    |         |       |        |       |         |        |       |        |         |        |       |        |
| NOVEMBER   |         |       |        |       |         |        |       |        |         |        |       |        |
| DECEMBER   |         |       |        |       |         |        |       |        |         |        |       |        |

Note: The "Change %" column refers to the change from the prior year's figure.