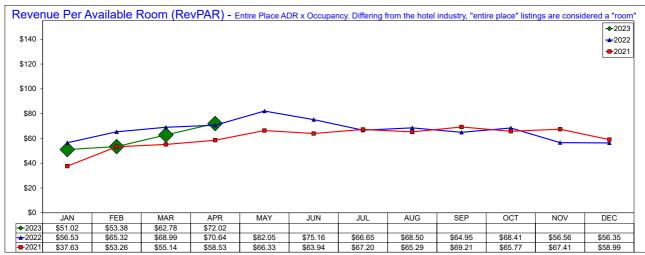

| Hotel      | A.D.R.  |       |        |       |         | OCCUF  | PANCY |        | RevPAR  |        |       |        |
|------------|---------|-------|--------|-------|---------|--------|-------|--------|---------|--------|-------|--------|
| Comparable | Current | % Chg | YTD    | % Chg | Current | % Chg  | YTD   | % Chg  | Current | % Chg  | YTD   | % Chg  |
| JANUARY    | 102.16  | -0.2% | 102.16 | -0.2% | 49.9%   | -9.6%  | 49.9% | -9.6%  | 51.02   | -9.7%  | 51.02 | -9.7%  |
| FEBRUARY   | 105.25  | -3.9% | 103.71 | -1.9% | 50.7%   | -14.9% | 50.3% | -12.0% | 53.38   | -18.3% | 52.20 | -13.7% |
| MAR        | 112.19  | -0.2% | 107.16 | -1.2% | 56.0%   | -8.7%  | 52.5% | -10.8% | 62.78   | -9.0%  | 56.24 | -11.9% |
| APRIL      | 114.53  | 2.3%  | 109.76 | 0.1%  | 62.9%   | -0.3%  | 55.7% | -7.5%  | 72.02   | 2.0%   | 61.17 | -7.5%  |
| MAY        |         |       |        |       |         |        |       |        |         |        |       |        |
| JUNE       |         |       |        |       |         |        |       |        |         |        |       |        |
| JULY       |         |       |        |       |         |        |       |        |         |        |       |        |
| AUGUST     |         |       |        |       |         |        |       |        |         |        |       |        |
| SEPTEMBER  |         |       |        |       |         |        |       |        |         |        |       |        |
| OCTOBER    |         |       |        |       |         |        |       |        |         |        |       |        |
| NOVEMBER   |         |       |        |       |         |        |       |        |         |        |       |        |
| DECEMBER   |         |       |        |       |         |        |       |        |         |        |       |        |

Note: The "Change %" column refers to the change from the prior year's figure.