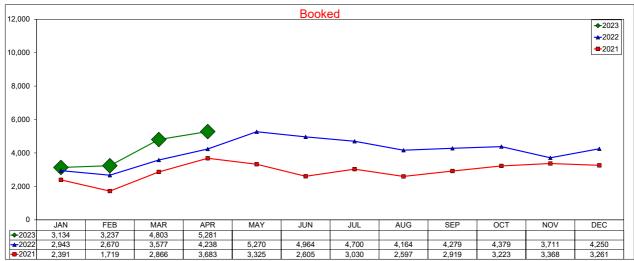

## **AirDNA - Booked Listings**

# April 2023

The count of Airbnb listings that had at least one booked day in the month