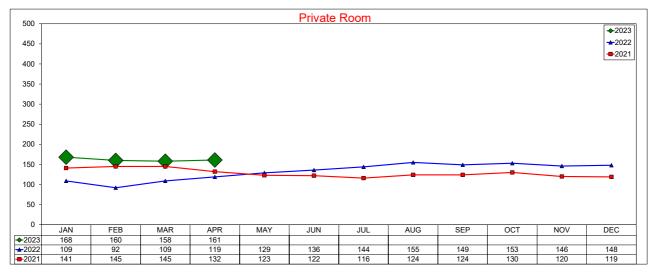

el Comparable Subset**

April 2023
Studio and one bedroom entire place rentals only. AirDNA believes these are the type of listings most likely to compete directly with hotels







# AirDNA - Room Nights - Hotel Comparable Subset April 2023

Same as Listing Nights, due to the 1:1 relationship for hotel comparable rooms being 1-bedroom or studio







# **AirDNA - Room Nights - Entire Place**

#### April 2023

Listing Nights multiplied by the number of bedrooms in each listing







#### **AirDNA - Entire Place**

#### April 2023

Entire Place (one or more bedroom) Rentals - Excludes Shared Rooms & Private Rooms







# **AirDNA - Total Available Listings**

#### April 2023

The count of Airbnb listings that were advertised for rent during the month or had a booked day in the month







# **AirDNA - Listing Nights**

# April 2023

The sum of all listings that were available for rent, and had at least one booking during the month