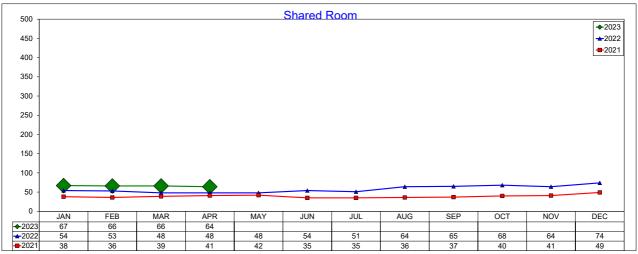

Comparable Subset**

April 2023
Studio and one bedroom entire place rentals only. AirDNA believes these are the type of listings most likely to compete directly with hotels







# AirDNA - Room Nights - Hotel Comparable Subset April 2023

Same as Listing Nights, due to the 1:1 relationship for hotel comparable rooms being 1-bedroom or studio







# **AirDNA - Room Nights - Entire Place**

#### April 2023

Listing Nights multiplied by the number of bedrooms in each listing







#### **AirDNA - Entire Place**

#### April 2023

Entire Place (one or more bedroom) Rentals - Excludes Shared Rooms & Private Rooms







# **AirDNA - Total Available Listings**

#### April 2023

The count of Airbnb listings that were advertised for rent during the month or had a booked day in the month







# **AirDNA - Listing Nights**

# April 2023

The sum of all listings that were available for rent, and had at least one booking during the month