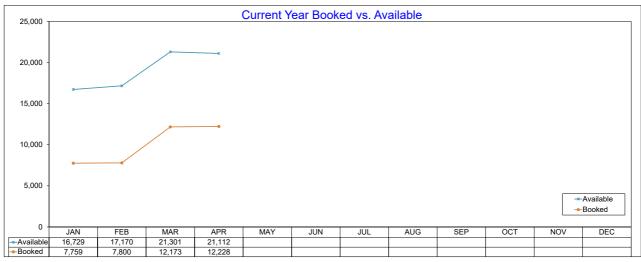

# **AirDNA - Total Available Listings**

#### April 2023

The count of Airbnb listings that were advertised for rent during the month or had a booked day in the month

## **AirDNA - Booked Listings**

# April 2023

The count of Airbnb listings that had at least one booked day in the month