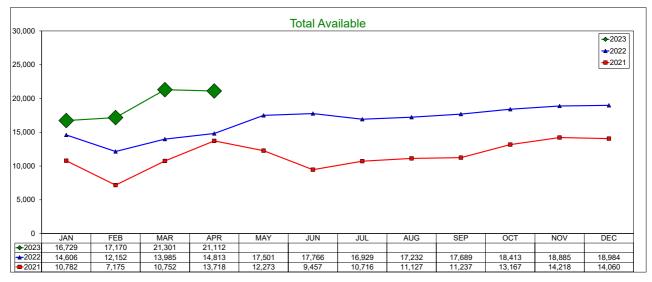

# **AirDNA - Total Available Listings**

#### April 2023

The count of Airbnb listings that were advertised for rent during the month or had a booked day in the month