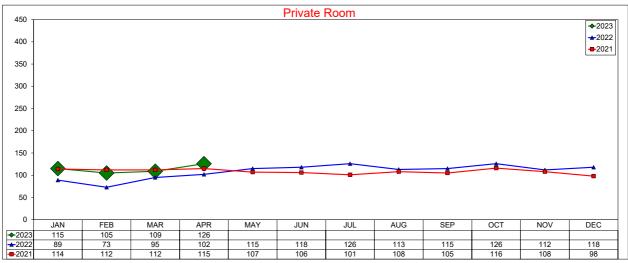

|       |        |       |         |        |       |        |         |        |       |        |
| SEPTEMBER  |         |       |        |       |         |        |       |        |         |        |       |        |
| OCTOBER    |         |       |        |       |         |        |       |        |         |        |       |        |
| NOVEMBER   |         |       |        |       |         |        |       |        |         |        |       |        |
| DECEMBER   |         |       |        |       |         |        |       |        |         |        |       |        |

Note: The "Change %" column refers to the change from the prior year's figure.

## **AirDNA - Booked Listings**

# April 2023

The count of Airbnb listings that had at least one booked day in the month







# **AirDNA - Hotel Comparable Subset**

April 2023
Studio and one bedroom entire place rentals only. AirDNA believes these are the type of listings most likely to compete directly with hotels







# AirDNA - Room Nights - Hotel Comparable Subset April 2023

Same as Listing Nights, due to the 1:1 relationship for hotel comparable rooms being 1-bedroom or studio







# **AirDNA - Room Nights - Entire Place**

#### April 2023

Listing Nights multiplied by the number of bedrooms in each listing







#### **AirDNA - Entire Place**

#### April 2023

Entire Place (one or more bedroom) Rentals - Excludes Shared Rooms & Private Rooms







# **AirDNA - Total Available Listings**

#### April 2023

The count of Airbnb listings that were advertised for rent during the month or had a booked