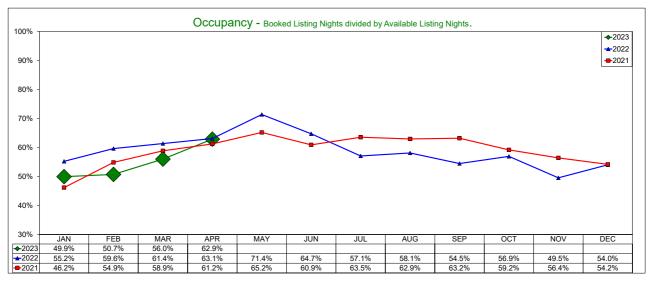

| Hotel      | A.D.R.  |       |        |       |         | OCCUF  | PANCY |        | RevPAR  |        |       |        |
|------------|---------|-------|--------|-------|---------|--------|-------|--------|---------|--------|-------|--------|
| Comparable | Current | % Chg | YTD    | % Chg | Current | % Chg  | YTD   | % Chg  | Current | % Chg  | YTD   | % Chg  |
| JANUARY    | 102.16  | -0.2% | 102.16 | -0.2% | 49.9%   | -9.6%  | 49.9% | -9.6%  | 51.02   | -9.7%  | 51.02 | -9.7%  |
| FEBRUARY   | 105.25  | -3.9% | 103.71 | -1.9% | 50.7%   | -14.9% | 50.3% | -12.0% | 53.38   | -18.3% | 52.20 | -13.7% |
| MAR        | 112.19  | -0.2% | 107.16 | -1.2% | 56.0%   | -8.7%  | 52.5% | -10.8% | 62.78   | -9.0%  | 56.24 | -11.9% |
| APRIL      | 114.53  | 2.3%  | 109.76 | 0.1%  | 62.9%   | -0.3%  | 55.7% | -7.5%  | 72.02   | 2.0%   | 61.17 | -7.5%  |
| MAY        |         |       |        |       |         |        |       |        |         |        |       |        |
| JUNE       |         |       |        |       |         |        |       |        |         |        |       |        |
| JULY       |         |       |        |       |         |        |       |        |         |        |       |        |
| AUGUST     |         |       |        |       |         |        |       |        |         |        |       |        |
| SEPTEMBER  |         |       |        |       |         |        |       |        |         |        |       |        |
| OCTOBER    |         |       |        |       |         |        |       |        |         |        |       |        |
| NOVEMBER   |         |       |        |       |         |        |       |        |         |        |       |        |
| DECEMBER   |         |       |        |       |         |        |       |        |         |        |       |        |

Note: The "Change %" column refers to the change from the prior year's figure.