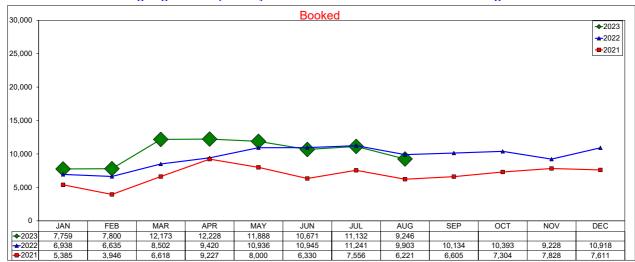

# **AirDNA - Booked Listings**

### August 2023

The count of Airbnb listings that had at least one booked day in the month