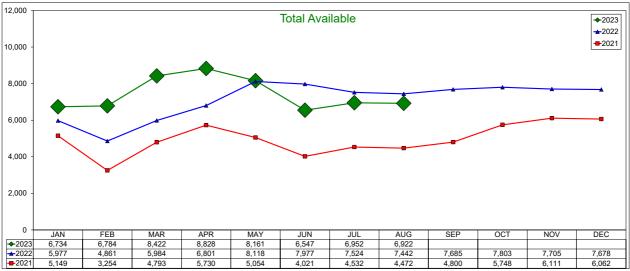

# **AirDNA - Total Available Listings**

#### August 2023

The count of Airbnb listings that were advertised for rent during the month or had a booked day in the month