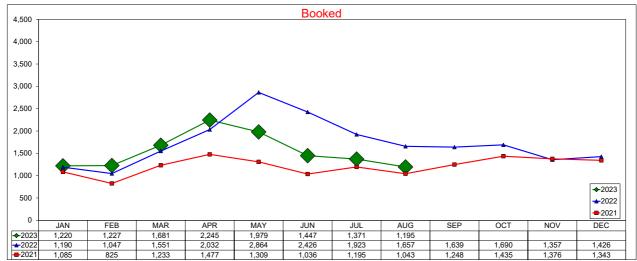

# **AirDNA - Booked Listings**

### August 2023

The count of Airbnb listings that had at least one booked day in the month