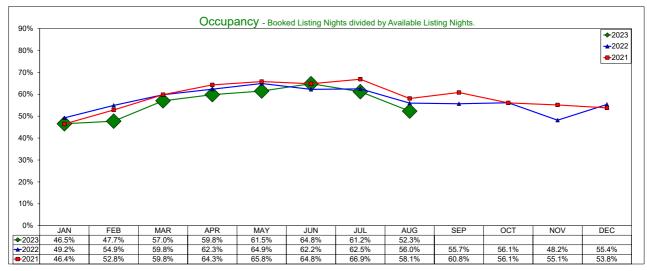

# August 2023

| <b>Entire Place</b> | A.D.R.  |               |        |       |         | OCCUF         | PANCY |       | RevPAR  |        |        |        |
|---------------------|---------|---------------|--------|-------|---------|---------------|-------|-------|---------|--------|--------|--------|
|                     | Current | % Chg         | YTD    | % Chg | Current | % Chg         | YTD   | % Chg | Current | % Chg  | YTD    | % Chg  |
| JANUARY             | 202.11  | <b>-</b> 5.0% | 202.11 | -5.0% | 46.5%   | -5.5%         | 46.5% | -5.5% | 94.06   | -10.2% | 94.06  | -10.2% |
| FEBRUARY            | 207.01  | -8.9%         | 204.60 | -6.8% | 47.7%   | -13.1%        | 47.1% | -9.0% | 98.78   | -20.9% | 96.43  | -15.2% |
| MAR                 | 221.25  | 0.1%          | 211.76 | -3.8% | 57.0%   | -4.6%         | 50.9% | -6.8% | 126.18  | -4.5%  | 107.85 | -10.3% |
| APRIL               | 219.02  | 5.8%          | 214.09 | -0.9% | 59.8%   | -4.0%         | 53.5% | -5.9% | 131.02  | 1.6%   | 114.50 | -6.7%  |
| MAY                 | 213.80  | 9.6%          | 214.02 | 1.9%  | 61.5%   | <b>-</b> 5.3% | 55.2% | -6.4% | 131.41  | 3.7%   | 118.04 | -4.6%  |
| JUNE                | 225.10  | 6.9%          | 215.85 | 2.7%  | 64.8%   | 4.2%          | 56.5% | -5.1% | 145.92  | 11.3%  | 122.05 | -2.5%  |
| JULY                | 225.59  | -1.2%         | 217.23 | 1.9%  | 61.2%   | -2.1%         | 57.2% | -4.8% | 138.01  | -3.2%  | 124.17 | -3.0%  |
| AUGUST              | 219.54  | 0.6%          | 217.48 | 1.7%  | 52.3%   | -6.5%         | 56.6% | -4.9% | 114.72  | -6.0%  | 123.07 | -3.2%  |
| SEPTEMBER           |         |               |        |       |         |               |       |       |         |        |        |        |
| OCTOBER             |         |               |        |       |         |               |       |       |         |        |        |        |
| NOVEMBER            |         |               |        |       |         |               |       |       |         |        |        |        |
| DECEMBER            |         |               |        |       |         |               |       |       |         |        |        |        |

Note: The "Change %" column refers to the change from the prior year's figure.