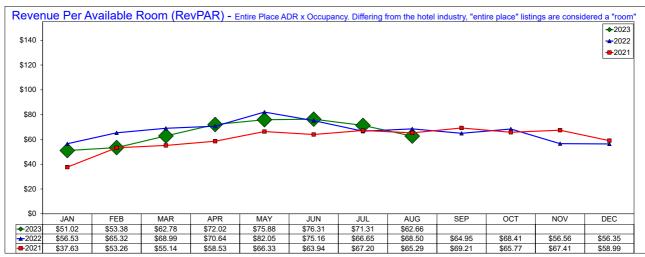

| Hotel      | A.D.R.  |       |        |       | OCCUPANCY |        |       |        | RevPAR  |        |       |        |
|------------|---------|-------|--------|-------|-----------|--------|-------|--------|---------|--------|-------|--------|
| Comparable | Current | % Chg | YTD    | % Chg | Current   | % Chg  | YTD   | % Chg  | Current | % Chg  | YTD   | % Chg  |
| JANUARY    | 102.16  | -0.2% | 102.16 | -0.2% | 49.9%     | -9.6%  | 49.9% | -9.6%  | 51.02   | -9.7%  | 51.02 | -9.7%  |
| FEBRUARY   | 105.25  | -3.9% | 103.71 | -1.9% | 50.7%     | -14.9% | 50.3% | -12.0% | 53.38   | -18.3% | 52.20 | -13.7% |
| MAR        | 112.19  | -0.2% | 107.16 | -1.2% | 56.0%     | -8.7%  | 52.5% | -10.8% | 62.78   | -9.0%  | 56.24 | -11.9% |
| APRIL      | 114.53  | 2.3%  | 109.76 | 0.1%  | 62.9%     | -0.3%  | 55.7% | -7.5%  | 72.02   | 2.0%   | 61.17 | -7.5%  |
| MAY        | 116.02  | 0.9%  | 111.24 | -0.2% | 65.4%     | -8.4%  | 57.8% | -9.1%  | 75.88   | -7.5%  | 64.24 | -9.2%  |
| JUNE       | 114.22  | -1.6% | 111.68 | -0.7% | 66.8%     | 3.2%   | 58.9% | -7.6%  | 76.31   | 1.5%   | 65.81 | -8.2%  |
| JULY       | 110.57  | -5.3% | 111.55 | -1.4% | 64.5%     | 13.0%  | 59.6% | -5.0%  | 71.31   | 7.0%   | 66.44 | -6.3%  |
| AUGUST     | 117.83  | 0.0%  | 112.15 | -1.3% | 53.2%     | -8.5%  | 58.9% | -5.2%  | 62.66   | -8.5%  | 66.03 | -6.5%  |
| SEPTEMBER  |         |       |        |       |           |        |       |        |         |        |       |        |
| OCTOBER    |         |       |        |       |           |        |       |        |         |        |       |        |
| NOVEMBER   |         |       |        |       |           |        |       |        |         |        |       |        |
| DECEMBER   |         |       |        |       |           |        |       |        |         |        |       |        |