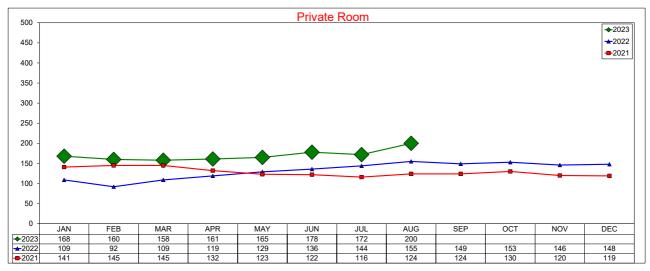

parable Subset**

August 2023
Studio and one bedroom entire place rentals only. AirDNA believes these are the type of listings most likely to compete directly with hotels







# AirDNA - Room Nights - Hotel Comparable Subset

August 2023

Same as Listing Nights, due to the 1:1 relationship for hotel comparable rooms being 1-bedroom or studio







# **AirDNA - Room Nights - Entire Place**

#### August 2023

Listing Nights multiplied by the number of bedrooms in each listing







#### **AirDNA - Entire Place**

#### August 2023

Entire Place (one or more bedroom) Rentals - Excludes Shared Rooms & Private Rooms







# **AirDNA - Total Available Listings**

#### August 2023

The count of Airbnb listings that were advertised for rent during the month or had a booked day in the month







# **AirDNA - Listing Nights**

August 2023
The sum of all listings that were available for rent, and had at least one booking during the month