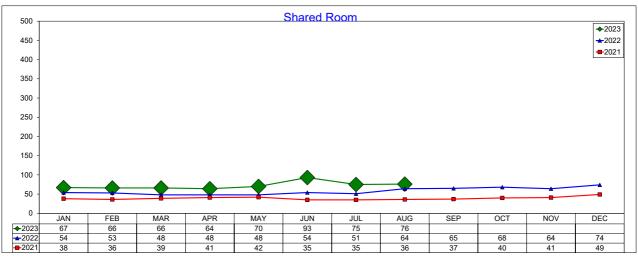

rable Subset**

August 2023
Studio and one bedroom entire place rentals only. AirDNA believes these are the type of listings most likely to compete directly with hotels







# AirDNA - Room Nights - Hotel Comparable Subset

August 2023

Same as Listing Nights, due to the 1:1 relationship for hotel comparable rooms being 1-bedroom or studio







# **AirDNA - Room Nights - Entire Place**

#### August 2023

Listing Nights multiplied by the number of bedrooms in each listing







#### **AirDNA - Entire Place**

#### August 2023

Entire Place (one or more bedroom) Rentals - Excludes Shared Rooms & Private Rooms







# **AirDNA - Total Available Listings**

#### August 2023

The count of Airbnb listings that were advertised for rent during the month or had a booked day in the month







# **AirDNA - Listing Nights**

August 2023
The sum of all listings that were available for rent, and had at least one booking during the month