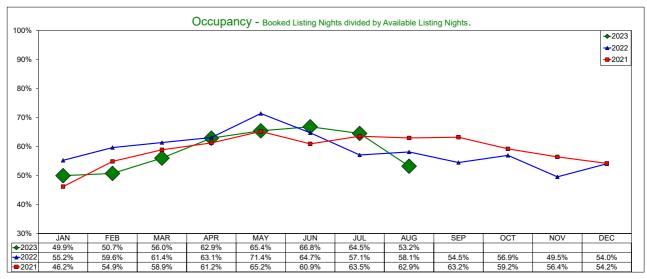

| Hotel      | A.D.R.  |       |        |       | OCCUPANCY |        |       |        | RevPAR  |        |       |        |
|------------|---------|-------|--------|-------|-----------|--------|-------|--------|---------|--------|-------|--------|
| Comparable | Current | % Chg | YTD    | % Chg | Current   | % Chg  | YTD   | % Chg  | Current | % Chg  | YTD   | % Chg  |
| JANUARY    | 102.16  | -0.2% | 102.16 | -0.2% | 49.9%     | -9.6%  | 49.9% | -9.6%  | 51.02   | -9.7%  | 51.02 | -9.7%  |
| FEBRUARY   | 105.25  | -3.9% | 103.71 | -1.9% | 50.7%     | -14.9% | 50.3% | -12.0% | 53.38   | -18.3% | 52.20 | -13.7% |
| MAR        | 112.19  | -0.2% | 107.16 | -1.2% | 56.0%     | -8.7%  | 52.5% | -10.8% | 62.78   | -9.0%  | 56.24 | -11.9% |
| APRIL      | 114.53  | 2.3%  | 109.76 | 0.1%  | 62.9%     | -0.3%  | 55.7% | -7.5%  | 72.02   | 2.0%   | 61.17 | -7.5%  |
| MAY        | 116.02  | 0.9%  | 111.24 | -0.2% | 65.4%     | -8.4%  | 57.8% | -9.1%  | 75.88   | -7.5%  | 64.24 | -9.2%  |
| JUNE       | 114.22  | -1.6% | 111.68 | -0.7% | 66.8%     | 3.2%   | 58.9% | -7.6%  | 76.31   | 1.5%   | 65.81 | -8.2%  |
| JULY       | 110.57  | -5.3% | 111.55 | -1.4% | 64.5%     | 13.0%  | 59.6% | -5.0%  | 71.31   | 7.0%   | 66.44 | -6.3%  |
| AUGUST     | 117.83  | 0.0%  | 112.15 | -1.3% | 53.2%     | -8.5%  | 58.9% | -5.2%  | 62.66   | -8.5%  | 66.03 | -6.5%  |
| SEPTEMBER  |         |       |        |       |           |        |       |        |         |        |       |        |
| OCTOBER    |         |       |        |       |           |        |       |        |         |        |       |        |
| NOVEMBER   |         |       |        |       |           |        |       |        |         |        |       |        |
| DECEMBER   |         |       |        |       |           |        |       |        |         |        |       |        |