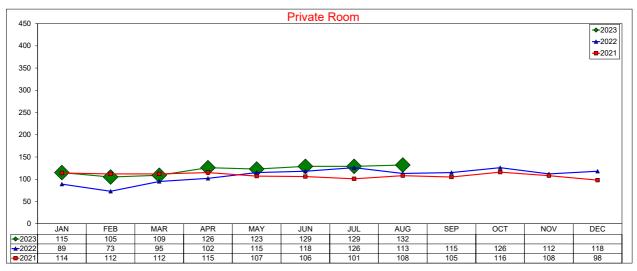

# **AirDNA - Hotel Comparable Subset**

August 2023
Studio and one bedroom entire place rentals only. AirDNA believes these are the type of listings most likely to compete directly with hotels