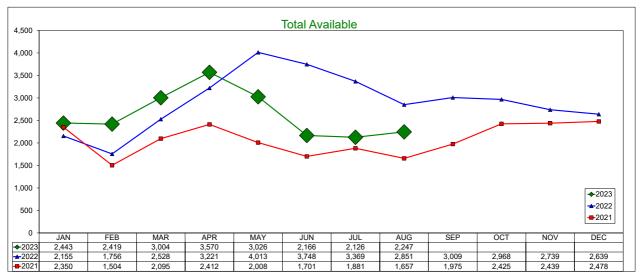

# **AirDNA - Total Available Listings**

#### August 2023

The count of Airbnb listings that were advertised for rent during the month or had a booked day in the month