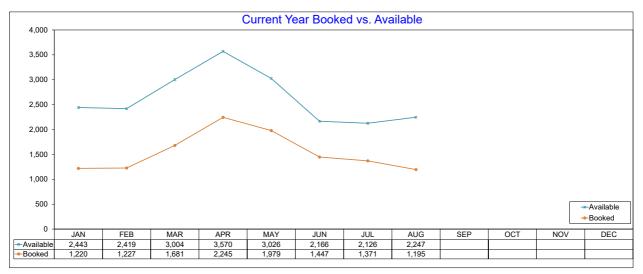

# **AirDNA - Room Nights - Entire Place**

#### August 2023

Listing Nights multiplied by the number of bedrooms in each listing