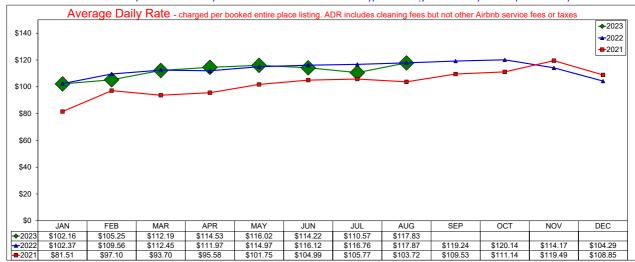

# August 2023

| <b>Entire Place</b> | A.D.R.  |               |        |       |         | OCCUF         | PANCY |       | RevPAR  |        |        |        |
|---------------------|---------|---------------|--------|-------|---------|---------------|-------|-------|---------|--------|--------|--------|
|                     | Current | % Chg         | YTD    | % Chg | Current | % Chg         | YTD   | % Chg | Current | % Chg  | YTD    | % Chg  |
| JANUARY             | 202.11  | <b>-</b> 5.0% | 202.11 | -5.0% | 46.5%   | -5.5%         | 46.5% | -5.5% | 94.06   | -10.2% | 94.06  | -10.2% |
| FEBRUARY            | 207.01  | -8.9%         | 204.60 | -6.8% | 47.7%   | -13.1%        | 47.1% | -9.0% | 98.78   | -20.9% | 96.43  | -15.2% |
| MAR                 | 221.25  | 0.1%          | 211.76 | -3.8% | 57.0%   | -4.6%         | 50.9% | -6.8% | 126.18  | -4.5%  | 107.85 | -10.3% |
| APRIL               | 219.02  | 5.8%          | 214.09 | -0.9% | 59.8%   | -4.0%         | 53.5% | -5.9% | 131.02  | 1.6%   | 114.50 | -6.7%  |
| MAY                 | 213.80  | 9.6%          | 214.02 | 1.9%  | 61.5%   | <b>-</b> 5.3% | 55.2% | -6.4% | 131.41  | 3.7%   | 118.04 | -4.6%  |
| JUNE                | 225.10  | 6.9%          | 215.85 | 2.7%  | 64.8%   | 4.2%          | 56.5% | -5.1% | 145.92  | 11.3%  | 122.05 | -2.5%  |
| JULY                | 225.59  | -1.2%         | 217.23 | 1.9%  | 61.2%   | -2.1%         | 57.2% | -4.8% | 138.01  | -3.2%  | 124.17 | -3.0%  |
| AUGUST              | 219.54  | 0.6%          | 217.48 | 1.7%  | 52.3%   | -6.5%         | 56.6% | -4.9% | 114.72  | -6.0%  | 123.07 | -3.2%  |
| SEPTEMBER           |         |               |        |       |         |               |       |       |         |        |        |        |
| OCTOBER             |         |               |        |       |         |               |       |       |         |        |        |        |
| NOVEMBER            |         |               |        |       |         |               |       |       |         |        |        |        |
| DECEMBER            |         |               |        |       |         |               |       |       |         |        |        |        |

| Hotel      | A.D.R.  |       |        |       | OCCUPANCY |        |       |        | RevPAR  |        |       |        |
|------------|---------|-------|--------|-------|-----------|--------|-------|--------|---------|--------|-------|--------|
| Comparable | Current | % Chg | YTD    | % Chg | Current   | % Chg  | YTD   | % Chg  | Current | % Chg  | YTD   | % Chg  |
| JANUARY    | 102.16  | -0.2% | 102.16 | -0.2% | 49.9%     | -9.6%  | 49.9% | -9.6%  | 51.02   | -9.7%  | 51.02 | -9.7%  |
| FEBRUARY   | 105.25  | -3.9% | 103.71 | -1.9% | 50.7%     | -14.9% | 50.3% | -12.0% | 53.38   | -18.3% | 52.20 | -13.7% |
| MAR        | 112.19  | -0.2% | 107.16 | -1.2% | 56.0%     | -8.7%  | 52.5% | -10.8% | 62.78   | -9.0%  | 56.24 | -11.9% |
| APRIL      | 114.53  | 2.3%  | 109.76 | 0.1%  | 62.9%     | -0.3%  | 55.7% | -7.5%  | 72.02   | 2.0%   | 61.17 | -7.5%  |
| MAY        | 116.02  | 0.9%  | 111.24 | -0.2% | 65.4%     | -8.4%  | 57.8% | -9.1%  | 75.88   | -7.5%  | 64.24 | -9.2%  |
| JUNE       | 114.22  | -1.6% | 111.68 | -0.7% | 66.8%     | 3.2%   | 58.9% | -7.6%  | 76.31   | 1.5%   | 65.81 | -8.2%  |
| JULY       | 110.57  | -5.3% | 111.55 | -1.4% | 64.5%     | 13.0%  | 59.6% | -5.0%  | 71.31   | 7.0%   | 66.44 | -6.3%  |
| AUGUST     | 117.83  | 0.0%  | 112.15 | -1.3% | 53.2%     | -8.5%  | 58.9% | -5.2%  | 62.66   | -8.5%  | 66.03 | -6.5%  |
| SEPTEMBER  |         |       |        |       |           |        |       |        |         |        |       |        |
| OCTOBER    |         |       |        |       |           |        |       |        |         |        |       |        |
| NOVEMBER   |         |       |        |       |           |        |       |        |         |        |       |        |
| DECEMBER   |         |       |        |       |           |        |       |        |         |        |       |        |

Note: The "Change %" column refers to the change from the prior year's figure.