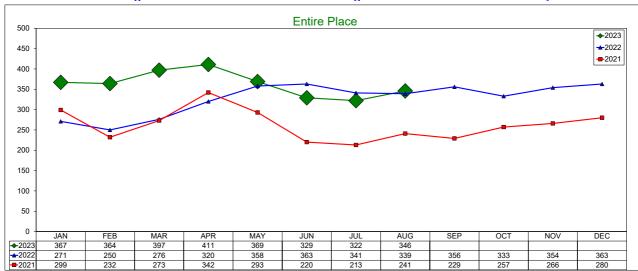

#### **AirDNA - Entire Place**

#### August 2023

Entire Place (one or more bedroom) Rentals - Excludes Shared Rooms & Private Rooms