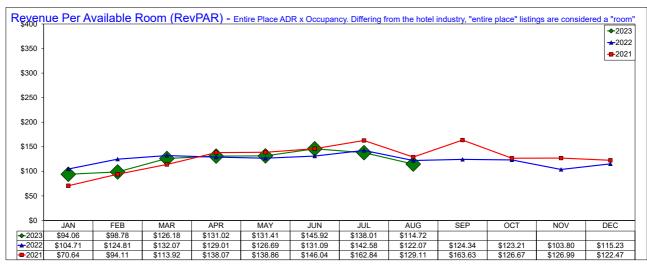

# August 2023

| <b>Entire Place</b> | A.D.R.  |               |        |       |         | OCCUF         | PANCY |       | RevPAR  |        |        |        |
|---------------------|---------|---------------|--------|-------|---------|---------------|-------|-------|---------|--------|--------|--------|
|                     | Current | % Chg         | YTD    | % Chg | Current | % Chg         | YTD   | % Chg | Current | % Chg  | YTD    | % Chg  |
| JANUARY             | 202.11  | <b>-</b> 5.0% | 202.11 | -5.0% | 46.5%   | -5.5%         | 46.5% | -5.5% | 94.06   | -10.2% | 94.06  | -10.2% |
| FEBRUARY            | 207.01  | -8.9%         | 204.60 | -6.8% | 47.7%   | -13.1%        | 47.1% | -9.0% | 98.78   | -20.9% | 96.43  | -15.2% |
| MAR                 | 221.25  | 0.1%          | 211.76 | -3.8% | 57.0%   | -4.6%         | 50.9% | -6.8% | 126.18  | -4.5%  | 107.85 | -10.3% |
| APRIL               | 219.02  | 5.8%          | 214.09 | -0.9% | 59.8%   | -4.0%         | 53.5% | -5.9% | 131.02  | 1.6%   | 114.50 | -6.7%  |
| MAY                 | 213.80  | 9.6%          | 214.02 | 1.9%  | 61.5%   | <b>-</b> 5.3% | 55.2% | -6.4% | 131.41  | 3.7%   | 118.04 | -4.6%  |
| JUNE                | 225.10  | 6.9%          | 215.85 | 2.7%  | 64.8%   | 4.2%          | 56.5% | -5.1% | 145.92  | 11.3%  | 122.05 | -2.5%  |
| JULY                | 225.59  | -1.2%         | 217.23 | 1.9%  | 61.2%   | -2.1%         | 57.2% | -4.8% | 138.01  | -3.2%  | 124.17 | -3.0%  |
| AUGUST              | 219.54  | 0.6%          | 217.48 | 1.7%  | 52.3%   | -6.5%         | 56.6% | -4.9% | 114.72  | -6.0%  | 123.07 | -3.2%  |
| SEPTEMBER           |         |               |        |       |         |               |       |       |         |        |        |        |
| OCTOBER             |         |               |        |       |         |               |       |       |         |        |        |        |
| NOVEMBER            |         |               |        |       |         |               |       |       |         |        |        |        |
| DECEMBER            |         |               |        |       |         |               |       |       |         |        |        |        |

Note: The "Change %" column refers to the change from the prior year's figure.