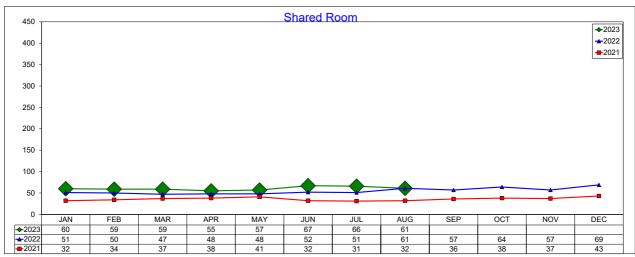

| 112.15 | -1.3% | 53.2%     | -8.5%  | 58.9% | -5.2%  | 62.66   | -8.5%  | 66.03 | -6.5%  |
| SEPTEMBER  |         |       |        |       |           |        |       |        |         |        |       |        |
| OCTOBER    |         |       |        |       |           |        |       |        |         |        |       |        |
| NOVEMBER   |         |       |        |       |           |        |       |        |         |        |       |        |
| DECEMBER   |         |       |        |       |           |        |       |        |         |        |       |        |

Note: The "Change %" column refers to the change from the prior year's figure.

# **AirDNA - Booked Listings**

### August 2023

The count of Airbnb listings that had at least one booked day in the month







# **AirDNA - Hotel Comparable Subset**

August 2023
Studio and one bedroom entire place rentals only. AirDNA believes these are the type of listings most likely to compete directly with hotels







# AirDNA - Room Nights - Hotel Comparable Subset

August 2023

Same as Listing Nights, due to the 1:1 relationship for hotel comparable rooms being 1-bedroom or studio







# **AirDNA - Room Nights - Entire Place**

#### August 2023

Listing Nights multiplied by the number of bedrooms in each listing







#### **AirDNA - Entire Place**

#### August 2023

Entire Place (one or more bedroom) Rentals - Excludes Shared Rooms & Private Rooms







# **AirDNA - Total Available Listings**

#### August 2023

The count of Airbnb listings that were advertised for rent during the month or had a boo