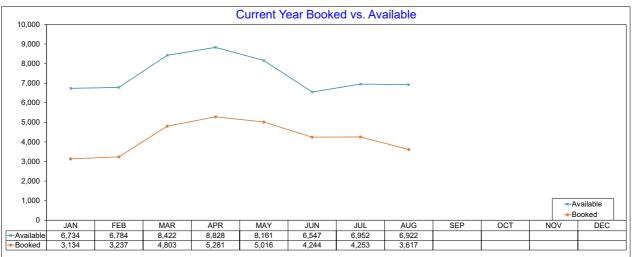

# **AirDNA - Total Available Listings**

#### August 2023

The count of Airbnb listings that were advertised for rent during the month or had a booked day in the month