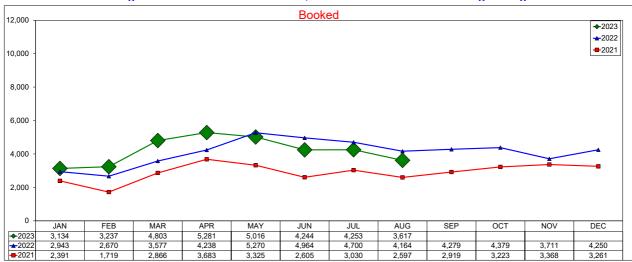

# **AirDNA - Booked Listings**

### August 2023

The count of Airbnb listings that had at least one booked day in the month