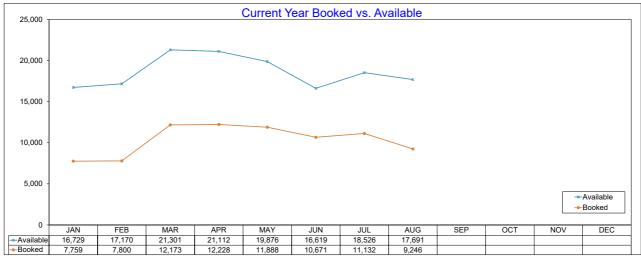

# **AirDNA - Total Available Listings**

#### August 2023

The count of Airbnb listings that were advertised for rent during the month or had a booked day in the month