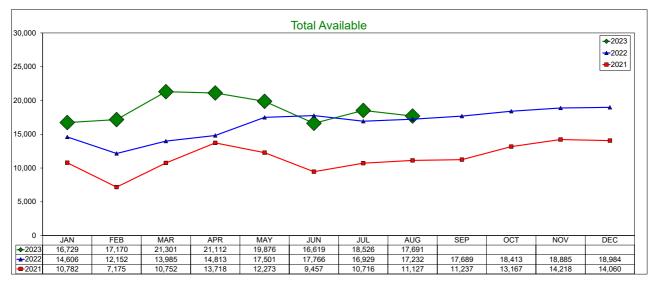

# **AirDNA - Total Available Listings**

#### August 2023

The count of Airbnb listings that were advertised for rent during the month or had a booked day in the month