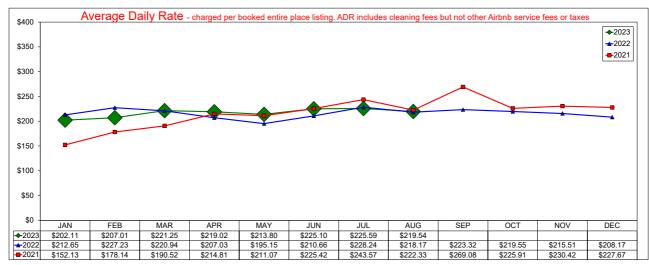

# August 2023

| <b>Entire Place</b> | A.D.R.  |               |        |       |         | OCCUF         | PANCY |       | RevPAR  |        |        |        |
|---------------------|---------|---------------|--------|-------|---------|---------------|-------|-------|---------|--------|--------|--------|
|                     | Current | % Chg         | YTD    | % Chg | Current | % Chg         | YTD   | % Chg | Current | % Chg  | YTD    | % Chg  |
| JANUARY             | 202.11  | <b>-</b> 5.0% | 202.11 | -5.0% | 46.5%   | -5.5%         | 46.5% | -5.5% | 94.06   | -10.2% | 94.06  | -10.2% |
| FEBRUARY            | 207.01  | -8.9%         | 204.60 | -6.8% | 47.7%   | -13.1%        | 47.1% | -9.0% | 98.78   | -20.9% | 96.43  | -15.2% |
| MAR                 | 221.25  | 0.1%          | 211.76 | -3.8% | 57.0%   | -4.6%         | 50.9% | -6.8% | 126.18  | -4.5%  | 107.85 | -10.3% |
| APRIL               | 219.02  | 5.8%          | 214.09 | -0.9% | 59.8%   | -4.0%         | 53.5% | -5.9% | 131.02  | 1.6%   | 114.50 | -6.7%  |
| MAY                 | 213.80  | 9.6%          | 214.02 | 1.9%  | 61.5%   | <b>-</b> 5.3% | 55.2% | -6.4% | 131.41  | 3.7%   | 118.04 | -4.6%  |
| JUNE                | 225.10  | 6.9%          | 215.85 | 2.7%  | 64.8%   | 4.2%          | 56.5% | -5.1% | 145.92  | 11.3%  | 122.05 | -2.5%  |
| JULY                | 225.59  | -1.2%         | 217.23 | 1.9%  | 61.2%   | -2.1%         | 57.2% | -4.8% | 138.01  | -3.2%  | 124.17 | -3.0%  |
| AUGUST              | 219.54  | 0.6%          | 217.48 | 1.7%  | 52.3%   | -6.5%         | 56.6% | -4.9% | 114.72  | -6.0%  | 123.07 | -3.2%  |
| SEPTEMBER           |         |               |        |       |         |               |       |       |         |        |        |        |
| OCTOBER             |         |               |        |       |         |               |       |       |         |        |        |        |
| NOVEMBER            |         |               |        |       |         |               |       |       |         |        |        |        |
| DECEMBER            |         |               |        |       |         |               |       |       |         |        |        |        |

Note: The "Change %" column refers to the change from the prior year's figure.