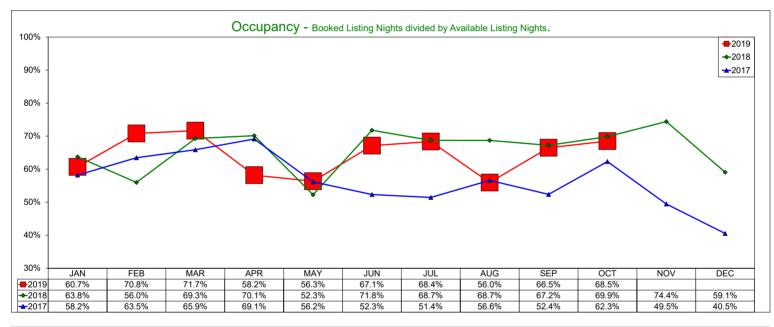

## HOTEL REPORTS

Board Member Greg Malcolm reported the STR report for the south side of the DFW Airport shows 83.8% in Occupancy and \$104.13 Daily Average Rate, which is slightly down but strong. Board member Kim Limon reported RevPAR for October at the Hampton Inn Las Colinas was \$130.90 and a 15% growth over last year and ended flat for the year.