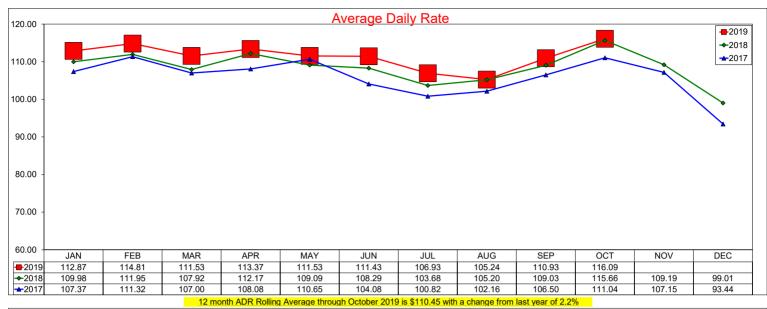

## HOTEL REPORTS

Board Member Greg Malcolm reported the STR report for the south side of the DFW Airport shows 83.8% in Occupancy and \$104.13 Daily Average Rate, which is slightly down but strong. Board member Kim Limon reported RevPAR for October at the Hampton Inn Las Colinas was \$130.90 and a 15% growth over last year and ended flat for the year.