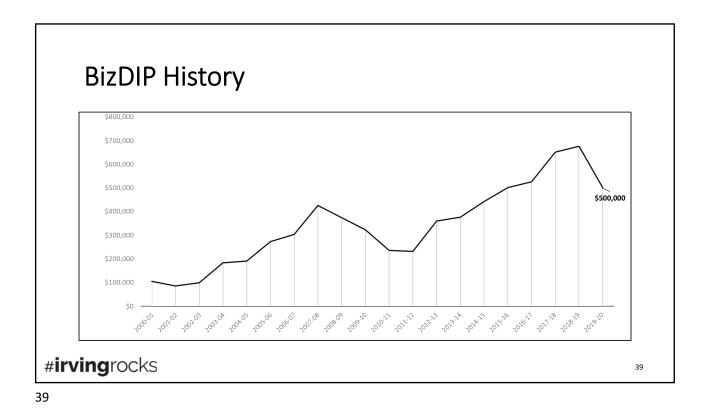

| 2018    | 2019<br>YTD |    |
| Occupancy         | 57.6%        | 61.1%       | 64.1%   | 68.8%   | 72.7%   | 72.8%   | 71.0%                       | 71.8%   | 71.0%       |    |
| ADR               | \$73.05      | \$71.57     | \$75.64 | \$78.90 | \$82.39 | \$85.63 | \$88.49                     | \$89.77 | \$90.98     |    |
| RevPAR            | \$42.06      | \$43.76     | \$48.51 | \$54.26 | \$59.86 | \$62.36 | \$62.80                     | \$64.47 | \$64.59     |    |
|                   |              |             |         |         |         |         | C W<br>o n<br>v<br>C t<br>r |         |             |    |
| # <b>irving</b> r | rocks        |             |         |         |         |         | $\Box$                      |         |             | 36 |















#### City Holiday/No Trash Collection

There will be no residential trash, curbside recycling or brush collection Dec. 24-25 and Jan 1. In addition, the following facilities will be closed:

- City Hall Hunter Ferrell Landfill
- Heritage Aquatic Center
   Irving Animal Care Campus
  - Libraries
- Irving Arts CenterRecreation centers

The North Lake Natatorium will be closed Dec. 22-Jan. 5. All other city offices and services will resume normal business hours Dec. 26 and Jan. 2. ■



RESIDENTIAL CUSTOMER

Check out tips to brighten the season, including the Christmas Tree Roundup, cooking oil recycling, fire safety tips and the designated Exchange Zone.

# RVINGS pectrum DECEMBER 2019 / VOL 26 / NO 12 Cityoffrving.org



# Celebrate the Season with Irving's Holiday Happenings

The