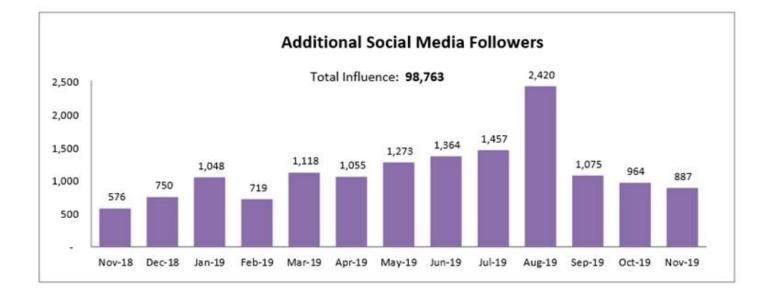

Director of Marketing and Communications Monty White reported last year's Marketing performance numbers were exceptional. RFPs increased by 11% with 1,111 RFPs and 395,000 associated room nights. Website traffic was the highest it has been with 516,000 sessions and 424,000 users. The Visit Irving website had a record year with 369,000 sessions. Advertising engagement also was the highest it has been with a 14% increase over last year. Good Ad words had 560,000 general impressions. Marketing Manager Kayla Mansour continues to work on the blog and had over 50,000 views. Social media increased with the highest numbers to date with close to 100,000 followers. The Marketing/Communications team won seven Adrian Awards from the Hospitality Sales and Marketing Association International (HSMAI); a Gold for the new Irving Rocks ad series; 2 Silver for SXSW activation; 3 for Public Relations; and the blog won a Bronze. He recognized Communications Manager Lori Sirmen, Senior Marketing Coordinator Carol Stoddard and Mansour for their creativity and hard work.