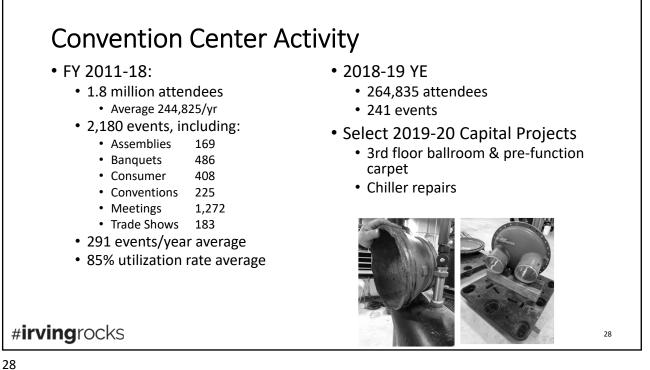

## CONVENTION CENTER MANAGEMENT REPORT

General Manager Tom Meehan mentioned this is an odd time of year when you feel great getting close to the end of the calendar year but then realize that you are already three months into the fiscal year. He noted last year was very similar to the previous year and the challenge now is how to produce new revenues. Last year the ICC booked 23,000 room nights and this year 42,000. The year ended with a customer service score of 90.2% for the year, overall. The building had 266 events and attendance is flat from the year before and catering is flat. He commented on the incredible relationship and partnership with ICVB Sales. He reported SMG Global is officially now ASM Global and there are not a lot of changes. He is looking forward to what is coming.