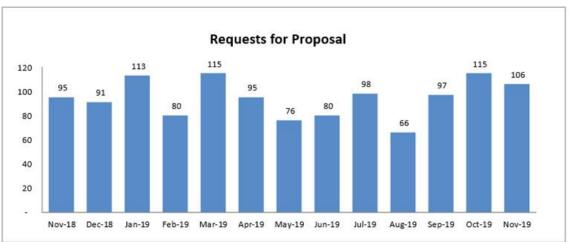

Director of Marketing and Communications Monty White reported last year's Marketing performance numbers were exceptional. RFPs increased by 11% with 1,111 RFPs and 395,000 associated room nights. Website traffic was the highest it has been with 516,000 sessions and 424,000 users. The Visit Irving website had a record year with 369,000 sessions. Advertising engagement also was the highest it has been with a 14% increase over last year. Good Ad words had 560,000 general impressions. Marketing Manager Kayla Mansour continues to work on the blog and had over 50,000 views. Social media increased with the highest numbers to date with close to 100,000 followers. The Marketing/Communications team won seven Adrian Awards from the Hospitality Sales and Marketing Association International (HSMAI); a Gold for the new Irving Rocks ad series; 2 Silver for SXSW activation; 3 for Public Relations; and the blog won a Bronze. He recognized Communications Manager Lori Sirmen, Senior Marketing Coordinator Carol Stoddard and Mansour for their creativity and hard work.