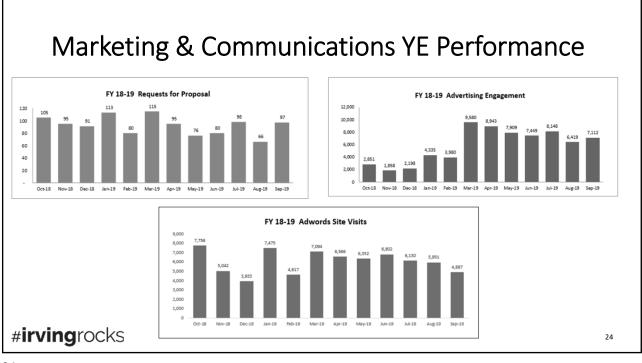

Director of Marketing and Communications Monty White reported last year's Marketing performance numbers were exceptional. RFPs increased by 11% with 1,111 RFPs and 395,000 associated room nights. Website traffic was the highest it has been with 516,000 sessions and 424,000 users. The Visit Irving website had a record year with 369,000 sessions. Advertising engagement also was the highest it has been with a 14% increase over last year. Good Ad words had 560,000 general impressions. Marketing Manager Kayla Mansour continues to work on the blog and had over 50,000 views. Social media increased with the highest numbers to date with close to 100,000 followers. The Marketing/Communications team won seven Adrian Awards from the Hospitality Sales and Marketing Association International (HSMAI); a Gold for the new Irving Rocks ad series; 2 Silver for SXSW activation; 3 for Public Relations; and the blog won a Bronze. He recognized Communications Manager Lori Sirmen, Senior Marketing Coordinator Carol Stoddard and Mansour for their creativity and hard work.