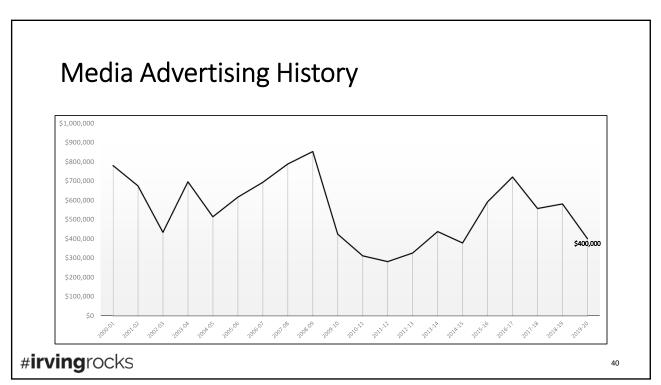

| 2018    | 2019<br>YTD |    |
| Occupancy         | 57.6%        | 61.1%       | 64.1%   | 68.8%   | 72.7%   | 72.8%   | 71.0%                       | 71.8%   | 71.0%       |    |
| ADR               | \$73.05      | \$71.57     | \$75.64 | \$78.90 | \$82.39 | \$85.63 | \$88.49                     | \$89.77 | \$90.98     |    |
| RevPAR            | \$42.06      | \$43.76     | \$48.51 | \$54.26 | \$59.86 | \$62.36 | \$62.80                     | \$64.47 | \$64.59     |    |
|                   |              |             |         |         |         |         | C W<br>o n<br>v<br>C t<br>r |         |             |    |
| # <b>irving</b> r | rocks        |             |         |         |         |         | $\Box$                      |         |             | 36 |















#### City Holiday/No Trash Collection

There will be no residential trash, curbside recycling or brush collection Dec. 24-25 and Jan 1. In addition, the following facilities will be closed:

- City Hall Hunter Ferrell Landfill
- Heritage Aquatic Center
   Irving Animal Care Campus
  - Libraries
- Irving Arts CenterRecreation centers

The North Lake Natatorium will be closed Dec. 22-Jan. 5. All other city offices and services will resume normal business hours Dec. 26 and Jan. 2. ■



RESIDENTIAL CUSTOMER

Check out tips to brighten the season, including the Christmas Tree Roundup, cooking oil recycling, fire safety tips and the designated Exchange Zone.

# RVINGS pectrum DECEMBER 2019 / VOL 26 / NO 12 Cityoffrving.org



# Celebrate the Season with Irving's Holiday Happenings

The c