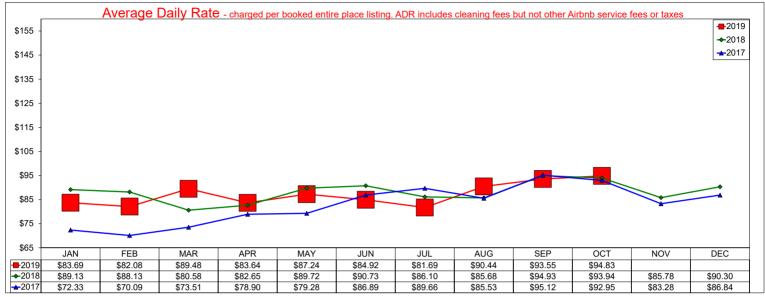

## HOTEL REPORTS

Board Member Greg Malcolm reported the STR report for the south side of the DFW Airport shows 83.8% in Occupancy and \$104.13 Daily Average Rate, which is slightly down but strong. Board member Kim Limon reported RevPAR for October at the Hampton Inn Las Colinas was \$130.90 and a 15% growth over last year and ended flat for the year.