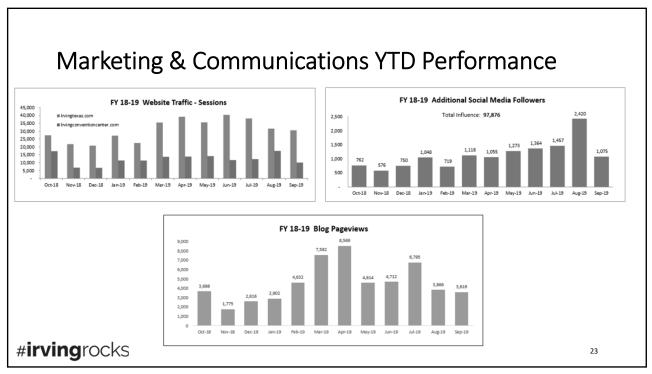

Director of Marketing and Communications Monty White reported last year's Marketing performance numbers were exceptional. RFPs increased by 11% with 1,111 RFPs and 395,000 associated room nights. Website traffic was the highest it has been with 516,000 sessions and 424,000 users. The Visit Irving website had a record year with 369,000 sessions. Advertising engagement also was the highest it has been with a 14% increase over last year. Good Ad words had 560,000 general impressions. Marketing Manager Kayla Mansour continues to work on the blog and had over 50,000 views. Social media increased with the highest numbers to date with close to 100,000 followers. The Marketing/Communications team won seven Adrian Awards from the Hospitality Sales and Marketing Association International (HSMAI); a Gold for the new Irving Rocks ad series; 2 Silver for SXSW activation; 3 for Public Relations; and the blog won a Bronze. He recognized Communications Manager Lori Sirmen, Senior Marketing Coordinator Carol Stoddard and Mansour for their creativity and hard work.