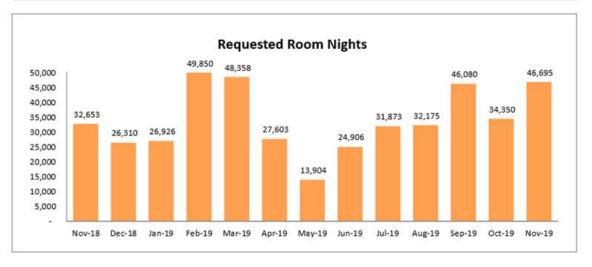

Director of Marketing and Communications Monty White reported last year's Marketing performance numbers were exceptional. RFPs increased by 11% with 1,111 RFPs and 395,000 associated room nights. Website traffic was the highest it has been with 516,000 sessions and 424,000 users. The Visit Irving website had a record year with 369,000 sessions. Advertising engagement also was the highest it has been with a 14% increase over last year. Good Ad words had 560,000 general impressions. Marketing Manager Kayla Mansour continues to work on the blog and had over 50,000 views. Social media increased with the highest numbers to date with close to 100,000 followers. The Marketing/Communications team won seven Adrian Awards from the Hospitality Sales and Marketing Association International (HSMAI); a Gold for the new Irving Rocks ad series; 2 Silver for SXSW activation; 3 for Public Relations; and the blog won a Bronze. He recognized Communications Manager Lori Sirmen, Senior Marketing Coordinator Carol Stoddard and Mansour for their creativity and hard work.