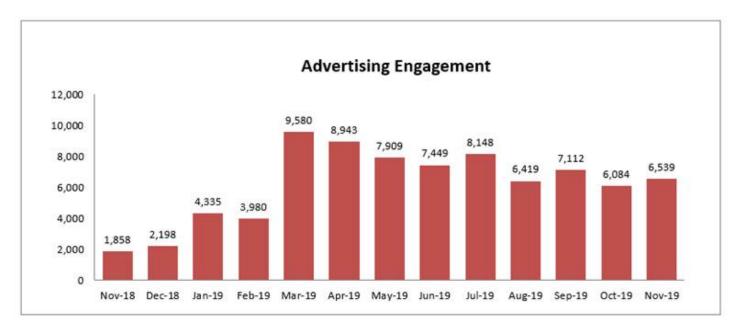

Director of Marketing and Communications Monty White reported last year's Marketing performance numbers were exceptional. RFPs increased by 11% with 1,111 RFPs and 395,000 associated room nights. Website traffic was the highest it has been with 516,000 sessions and 424,000 users. The Visit Irving website had a record year with 369,000 sessions. Advertising engagement also was the highest it has been with a 14% increase over last year. Good Ad words had 560,000 general impressions. Marketing Manager Kayla Mansour continues to work on the blog and had over 50,000 views. Social media increased with the highest numbers to date with close to 100,000 followers. The Marketing/Communications team won seven Adrian Awards from the Hospitality Sales and Marketing Association International (HSMAI); a Gold for the new Irving Rocks ad series; 2 Silver for SXSW activation; 3 for Public Relations; and the blog won a Bronze. He recognized Communications Manager Lori Sirmen, Senior Marketing Coordinator Carol Stoddard and Mansour for their creativity and hard work.