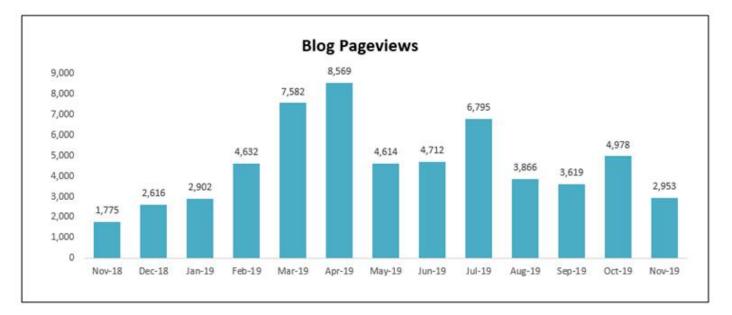

Director of Marketing and Communications Monty White reported last year's Marketing performance numbers were exceptional. RFPs increased by 11% with 1,111 RFPs and 395,000 associated room nights. Website traffic was the highest it has been with 516,000 sessions and 424,000 users. The Visit Irving website had a record year with 369,000 sessions. Advertising engagement also was the highest it has been with a 14% increase over last year. Good Ad words had 560,000 general impressions. Marketing Manager Kayla Mansour continues to work on the blog and had over 50,000 views. Social media increased with the highest numbers to date with close to 100,000 followers. The Marketing/Communications team won seven Adrian Awards from the Hospitality Sales and Marketing Association International (HSMAI); a Gold for the new Irving Rocks ad series; 2 Silver for SXSW activation; 3 for Public Relations; and the blog won a Bronze. He recognized Communications Manager Lori Sirmen, Senior Marketing Coordinator Carol Stoddard and Mansour for their creativity and hard work.