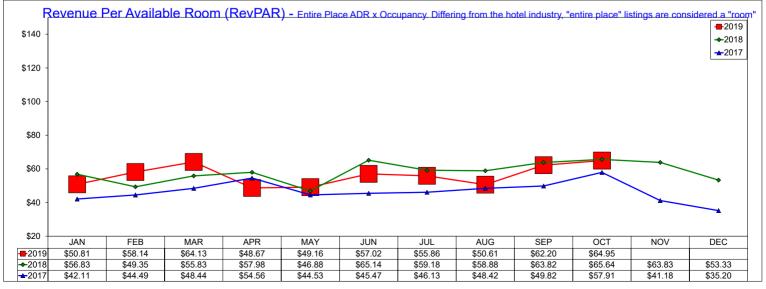

## HOTEL REPORTS

Board Member Greg Malcolm reported the STR report for the south side of the DFW Airport shows 83.8% in Occupancy and \$104.13 Daily Average Rate, which is slightly down but strong. Board member Kim Limon reported RevPAR for October at the Hampton Inn Las Colinas was \$130.90 and a 15% growth over last year and ended flat for the year.