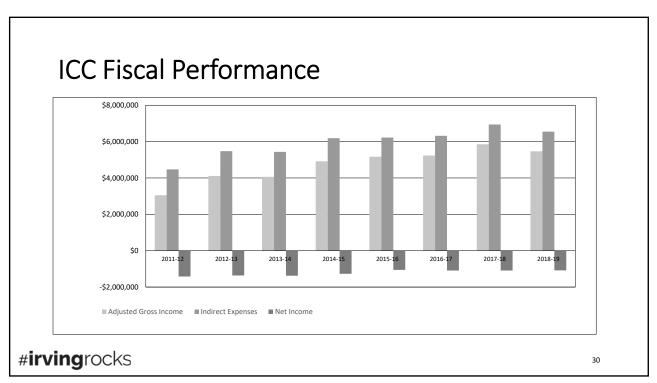

### INDIVIDUAL CONSIDERATION

Accepting the Irving Convention Center Audit Results for FY 2018-19 and Year End 2018-19 Irving Convention Center General Manager Tom Meehan introduced Senior Auditor Laura Edwards from Crowe LLP. Edwards gave a brief overview of the ICC audit process. She reported there is a testing process that starts in August and reviews the cash coming in and contracts. The goal is to address any significant risk. Allowance for doubtful accounts were tested and there was not risk of bad debt. Adjustments were also reviewed and there were no uncorrected or unknown statements.

Edwards then reviewed the ICC Financial Statements and Independent Auditor's Report. The report discloses reliability of financial statements, score issues or limitations. The ICC was issued the highest opinion of the audit that can be received. She then reviewed the Assets and Liabilities and Profit/Loss Statement. Edwards noted reports are consistent to the prior year. She noted the financial statements are prepared in accordance with the financial reporting provision of the Management Agreement between SMG and the City of Irving under the current contract. There were no further questions or discussion. Edwards thanked Meehan and the ICC staff and stated her appreciation for their professionalism. Meehan commented there have been good audits over the last nine years and that comes from forming policies and procedures to protect and show results with recommendations from Crowe LLP. Lear congratulated Meehan on a successful audit.