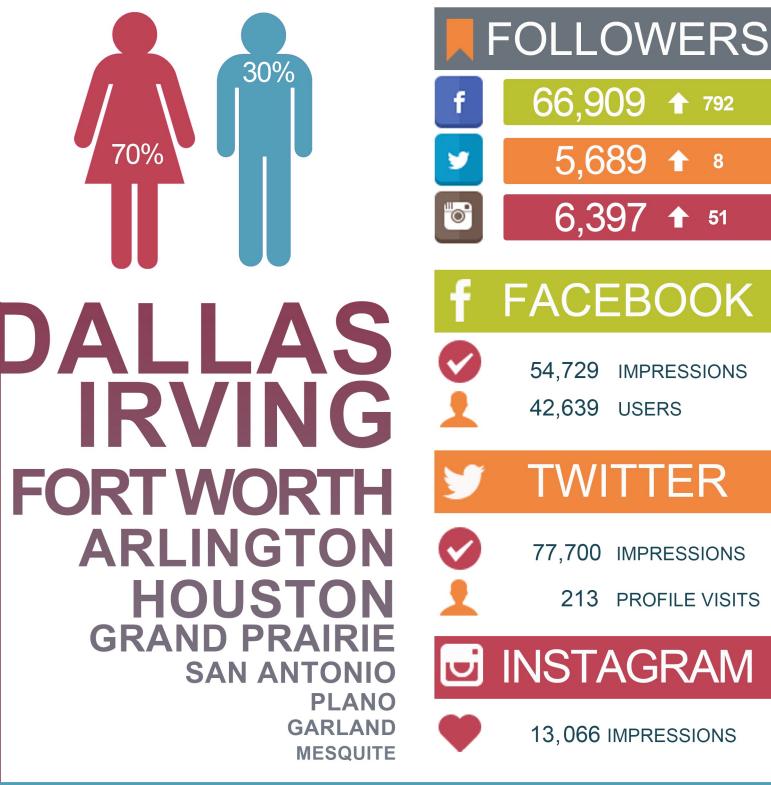

Director of Marketing and Communications Monty White reported last year's Marketing performance numbers were exceptional. RFPs increased by 11% with 1,111 RFPs and 395,000 associated room nights. Website traffic was the highest it has been with 516,000 sessions and 424,000 users. The Visit Irving website had a record year with 369,000 sessions. Advertising engagement also was the highest it has been with a 14% increase over last year. Good Ad words had 560,000 general impressions. Marketing Manager Kayla Mansour continues to work on the blog and had over 50,000 views. Social media increased with the highest numbers to date with close to 100,000 followers. The Marketing/Communications team won seven Adrian Awards from the Hospitality Sales and Marketing Association International (HSMAI); a Gold for the new Irving Rocks ad series; 2 Silver for SXSW activation; 3 for Public Relations; and the blog won a Bronze. He recognized Communications Manager Lori Sirmen, Senior Marketing Coordinator Carol Stoddard and Mansour for their creativity and hard work.