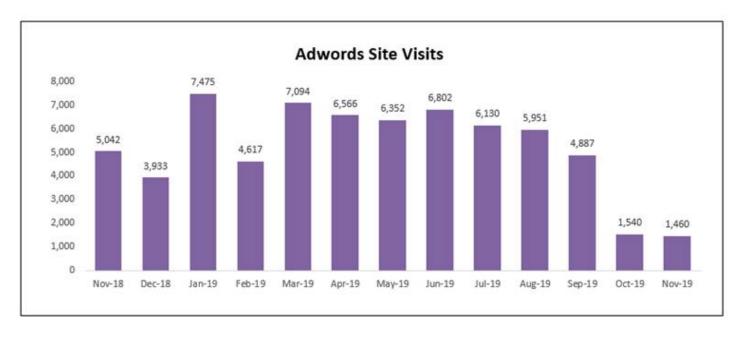

Director of Marketing and Communications Monty White reported last year's Marketing performance numbers were exceptional. RFPs increased by 11% with 1,111 RFPs and 395,000 associated room nights. Website traffic was the highest it has been with 516,000 sessions and 424,000 users. The Visit Irving website had a record year with 369,000 sessions. Advertising engagement also was the highest it has been with a 14% increase over last year. Good Ad words had 560,000 general impressions. Marketing Manager Kayla Mansour continues to work on the blog and had over 50,000 views. Social media increased with the highest numbers to date with close to 100,000 followers. The Marketing/Communications team won seven Adrian Awards from the Hospitality Sales and Marketing Association International (HSMAI); a Gold for the new Irving Rocks ad series; 2 Silver for SXSW activation; 3 for Public Relations; and the blog won a Bronze. He recognized Communications Manager Lori Sirmen, Senior Marketing Coordinator Carol Stoddard and Mansour for their creativity and hard work.