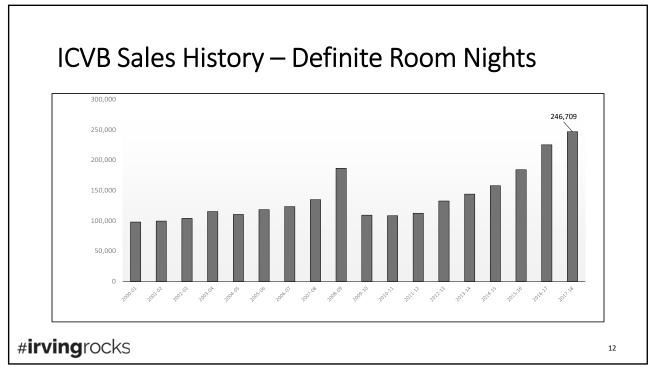

Director of Marketing and Communications Monty White reported last year's Marketing performance numbers were exceptional. RFPs increased by 11% with 1,111 RFPs and 395,000 associated room nights. Website traffic was the highest it has been with 516,000 sessions and 424,000 users. The Visit Irving website had a record year with 369,000 sessions. Advertising engagement also was the highest it has been with a 14% increase over last year. Good Ad words had 560,000 general impressions. Marketing Manager Kayla Mansour continues to work on the blog and had over 50,000 views. Social media increased with the highest numbers to date with close to 100,000 followers. The Marketing/Communications team won seven Adrian Awards from the Hospitality Sales and Marketing Association International (HSMAI); a Gold for the new Irving Rocks ad series; 2 Silver for SXSW activation; 3 for Public Relations; and the blog won a Bronze. He recognized Communications Manager Lori Sirmen, Senior Marketing Coordinator Carol Stoddard and Mansour for their creativity and hard work.