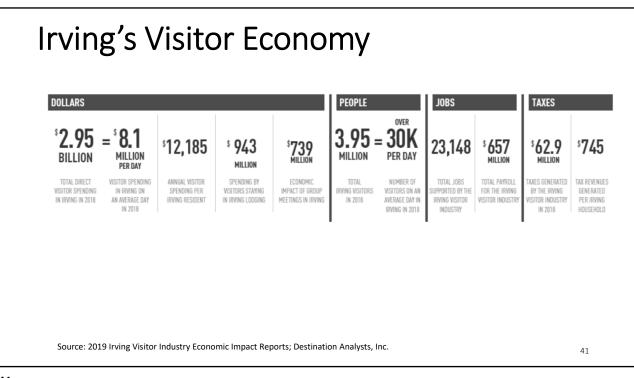

| 2018    | 2019<br>YTD |    |
| Occupancy         | 57.6%        | 61.1%       | 64.1%   | 68.8%   | 72.7%   | 72.8%   | 71.0%                       | 71.8%   | 71.0%       |    |
| ADR               | \$73.05      | \$71.57     | \$75.64 | \$78.90 | \$82.39 | \$85.63 | \$88.49                     | \$89.77 | \$90.98     |    |
| RevPAR            | \$42.06      | \$43.76     | \$48.51 | \$54.26 | \$59.86 | \$62.36 | \$62.80                     | \$64.47 | \$64.59     |    |
|                   |              |             |         |         |         |         | C W<br>o n<br>v<br>C t<br>r |         |             |    |
| # <b>irving</b> r | rocks        |             |         |         |         |         | $\Box$                      |         |             | 36 |















#### City Holiday/No Trash Collection

There will be no residential trash, curbside recycling or brush collection Dec. 24-25 and Jan 1. In addition, the following facilities will be closed:

- City Hall Hunter Ferrell Landfill
- Heritage Aquatic Center
   Irving Animal Care Campus
  - Libraries
- Irving Arts CenterRecreation centers

The North Lake Natatorium will be closed Dec. 22-Jan. 5. All other city offices and services will resume normal business hours Dec. 26 and Jan. 2. ■



RESIDENTIAL CUSTOMER

Check out tips to brighten the season, including the Christmas Tree Roundup, cooking oil recycling, fire safety tips and the designated Exchange Zone.

# RVINGS pectrum DECEMBER 2019 / VOL 26 / NO 12 Cityoffrving.org



# Celebrate the Season with Irving's Holiday Happenings

The cit