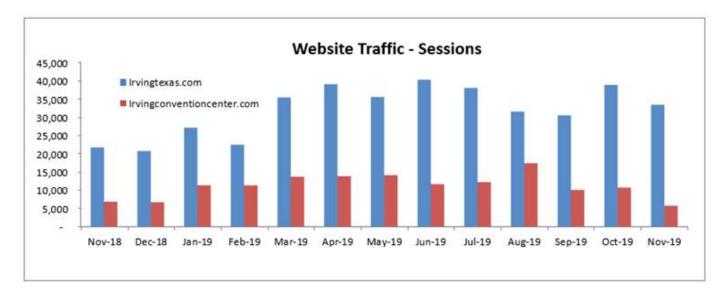

Director of Marketing and Communications Monty White reported last year's Marketing performance numbers were exceptional. RFPs increased by 11% with 1,111 RFPs and 395,000 associated room nights. Website traffic was the highest it has been with 516,000 sessions and 424,000 users. The Visit Irving website had a record year with 369,000 sessions. Advertising engagement also was the highest it has been with a 14% increase over last year. Good Ad words had 560,000 general impressions. Marketing Manager Kayla Mansour continues to work on the blog and had over 50,000 views. Social media increased with the highest numbers to date with close to 100,000 followers. The Marketing/Communications team won seven Adrian Awards from the Hospitality Sales and Marketing Association International (HSMAI); a Gold for the new Irving Rocks ad series; 2 Silver for SXSW activation; 3 for Public Relations; and the blog won a Bronze. He recognized Communications Manager Lori Sirmen, Senior Marketing Coordinator Carol Stoddard and Mansour for their creativity and hard work.