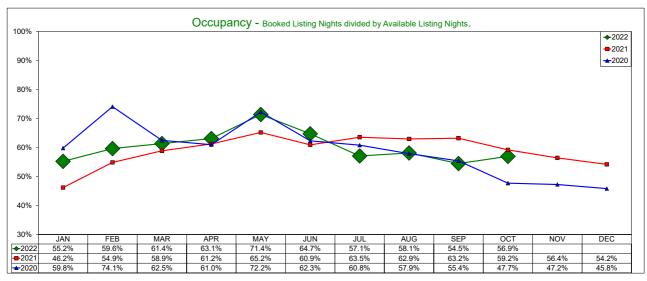

#### Administration and Finance

Assistant Executive Director Finance and Administration Susan Rose reported:

- The AirDNA report shows:
- For the month of September, there were 570 available listings, a 46.2% increase over last year.
- Average Daily Rate was \$223.32 a decrease of 17.01% over last year.
- Occupancy percentage was 55.7%, a decrease of 8.44% compared to last year.
- For the hotel comparable subset, Average Daily Rate for August was \$119.24, an increase of 8.86% from last year, with Occupancy at 54.5%, a decrease of 13.80%.
- The Administration and Finance team:
- Rose thanked the Mayor and Hillman for the ARPA funding the ICVB received and assisted in making a challenging year less painful.
- Holiday activities are underway and the ICVB and ICC teams are volunteering at the Salvation Army Red Kettle and Angel Tree programs.
- Continuing with year-end accounting tasks and processing invoices.