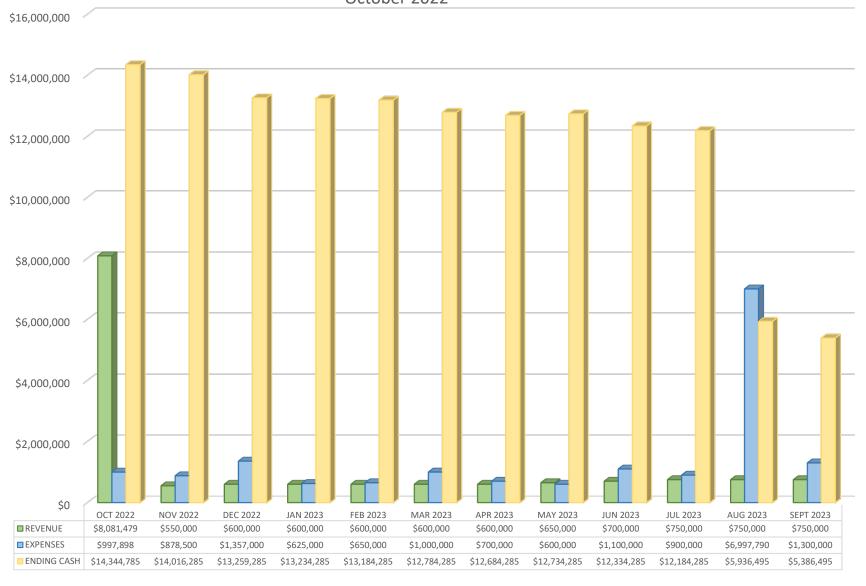

Y STRATEGIC COMMUNICATION   | ON INC                                   |       | 44,894.91    |            |          |
|          |            | PROFESSIONAL SERVICES             | ROCK STEADY 50TH ANNIVERSARY - PHASE I   |       |              | 44,894.91  |          |
|          |            |                                   |                                          |       |              |            |          |
|          |            | Total Number of Invoices          | 113                                      | TOTAL | 647,009.24   | 638,474.65 | 8,534.59 |
|          |            | Total Number of Checks            | 65                                       |       |              | 98.68%     | 1.32%    |

### Irving Convention and Visitors Bureau FY23 Cash Flow October 2022







## ICVB HOTEL OCCUPANCY TAX COLLECTIONS

For Period Ending: September 2022

## IRVING CONVENTION AND VISITORS BUREAU HOTEL OCCUPANCY TAX 2021 - 2022

| LUX | URY & FULL SERVICE                             | OCT 2021   | NOV 2021   | DEC 2021   | JAN 2022   | FEB 2022   | MAR 2022   | APR 2022   | MAY 2022   | JUN 2022   | JUL 2022   | AUG 2022   | SEPT 2022  | TOTAL        |
|-----|------------------------------------------------|------------|------------|------------|------------|------------|------------|------------|------------|------------|------------|------------|------------|--------------|
| 1   | Atrium Hotel and Suites DFW Airport            | 3,783.84   | 4,528.42   | 4,045.56   | 634.90     | 3,521.48   | 7,151.92   | 3,766.53   | 3,714.00   | 4,135.89   | 4,661.13   | 5