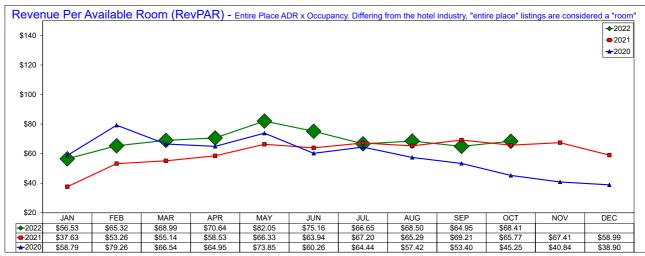

| -6.2% | 69.97 | 18.5% |
| OCTOBER    | 120.14  | 8.1%  | 114.75 | 13.9% | 56.9%   | -3.8%  | 60.8% | 2.4%  | 68.41   | 4.0%  | 69.81 | 16.6% |
| NOVEMBER   |         |       |        |       |         |        |       |       |         |       |       |       |
| DECEMBER   |         |       |        |       |         |        |       |       |         |       |       |       |

Note: The "Change %" column refers to the change from the prior year's figure.

# **AirDNA - Room Nights - Entire Place**

# October 2022

Listing Nights multiplied by the number of bedrooms in each listing







# **AirDNA - Hotel Comparable Subset**

October 2022

Studio and one bedroom entire place rentals only. AirDNA believes these are the type of listings most likely to compete directly with hotels







# 2022 - 2021 - 2020 COMPARISON Occupancy/ADR/RevPAR

| Month     |       | Occ % |       |        | ADR    |        |       | RevPAR |       |
|-----------|-------|-------|-------|--------|--------|--------|-------|--------|-------|
| WOITH     | 2022  | 2021  | 2020  | 2022   | 2021   | 2020   | 2022  | 2021   | 2020  |
| January   | 54.00 | 37.62 | 64.85 | 99.60  | 69.98  | 115.88 | 53.82 | 26.33  | 75.15 |
| February  | 64.50 | 46.20 | 72.06 | 107.53 | 75.17  | 116.84 | 69.37 | 34.73  | 84.20 |
| March     | 71.00 | 58.30 | 43.72 | 110.73 | 80.20  | 95.92  | 78.63 | 46.75  | 41.94 |
| April     | 74.50 | 58.00 | 22.59 | 118.59 | 86.32  | 62.74  | 88.29 | 50.05  | 14.17 |
| May       | 71.20 | 62.10 | 27.10 | 118.46 | 92.37  | 63.06  | 84.36 | 57.39  | 17.11 |
| June      | 74.30 | 65