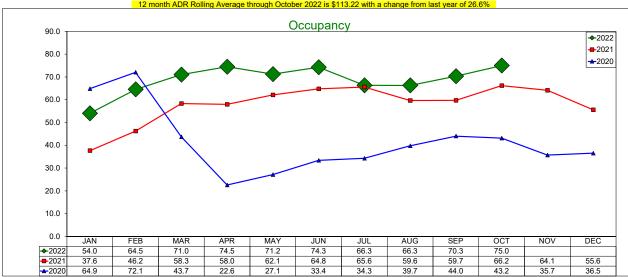

.1% | 100.67  | 15.4% | 93.58 | 36.3% |
| SEPTEMBER | 154.32  | 15.5% | 148.76 | 21.8% | 66.7%   | 8.6%  | 63.6% | 10.8% | 103.00  | 25.5% | 94.61 | 34.9% |
| OCTOBER   | 155.63  | 15.0% | 149.54 | 20.9% | 67.2%   | 7.1%  | 64.0% | 10.3% | 104.59  | 23.1% | 95.64 | 33.4% |
| NOVEMBER  |         |       |        |       |         |       |       |       |         |       |       |       |
| DECEMBER  |         |       |        |       |         |       |       |       |         |       |       |       |

Note: The "Change %" column refers to the change from the prior year's figure.

SOURCE: STR, INC. REPUBLICATION OR OTHER RE-USE OF THIS DATA WITHOUT THE EXPRESS WRITTEN PERMISSION OF STR IS STRICTLY PROHIBITED.

# **Three Year Comparison - CITY OF IRVING - ALL PROPERTIES**

October 2022









# **Monthly & YTD AirDNA Data**

# October 2022

| Entire Place |         | A.D    | .R.    |       |         | OCCUF | PANCY |       | RevPAR  |        |        |       |
|--------------|---------|--------|--------|-------|---------|-------|-------|-------|---------|--------|--------|-------|
| Little Flace | Current | % Chg  | YTD    | % Chg | Current | % Chg | YTD   | % Chg | Current | % Chg  | YTD    | % Chg |
| JANUARY      | 212.65  | 39.8%  | 212.65 | 39.8% | 49.2%   | 6.0%  | 49.2% | 6.0%  | 104.71  | 48.2%  | 104.71 | 48.2% |
| FEBRUARY     | 227.23  | 27.6%  | 219.59 | 34.7% | 54.9%   | 4.0%  | 51.8% | 5.9%  | 124.81  | 32.6%  | 113.72 | 42.6% |
| MAR          | 220.94  | 16.0%  | 220.11 | 26.3% | 59.8%   | 0.0%  | 54.6% | 3.3%  | 132.07  | 15.9%  | 120.25 | 30.5% |
| APRIL