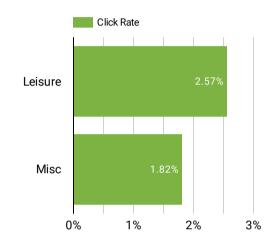

#### Marketing and Communications

Assistant Executive Director Marketing and Communications Diana Pfaff reported:

- Echoed Fojtasek's statements for the ICVB as a wonderful place to work. She added Gast has made
  it one of the top CVBs in the country. She also thanked ICTN for their assistance on the Anniversary
  video and footage for the history loop video that was shown at the event.
- The growth in Irving has been tremendous over the past 50 years and the City is in a good position. The 50<sup>th</sup> Anniversary Celebration was an excellent event to showcase the history.
- The FY 2021-22 Marketing and Communications report was distributed as a handout.
- Meeting-sales leads and inquiries increased 82% with 1,726 total.
- There were 929,612 total sessions and 748,063 total users in combined website traffic for the year and 1,427,488 pageviews.
- Blog pageviews increased 12% with 133,868 pageviews from 104 blog posts and added 19,000 new followers.
- Promoted Content Campaign, which highlights local businesses through the blog and social media generated 31,889 blog visits and 236,431 post engagements on social media.
- Advertising, paid search and digital marketing campaigns generated 41,881,841 impressions and 519, 812 site visits.
- Staycations / Leisure Campaign generated 94,995 hotel referrals with potential economic value of \$31,381,325.
- Online Travel Agency Campaign generated 12,273 hotel books, 18,207 room nights resulting in \$2.5 million in direct hotel revenue.