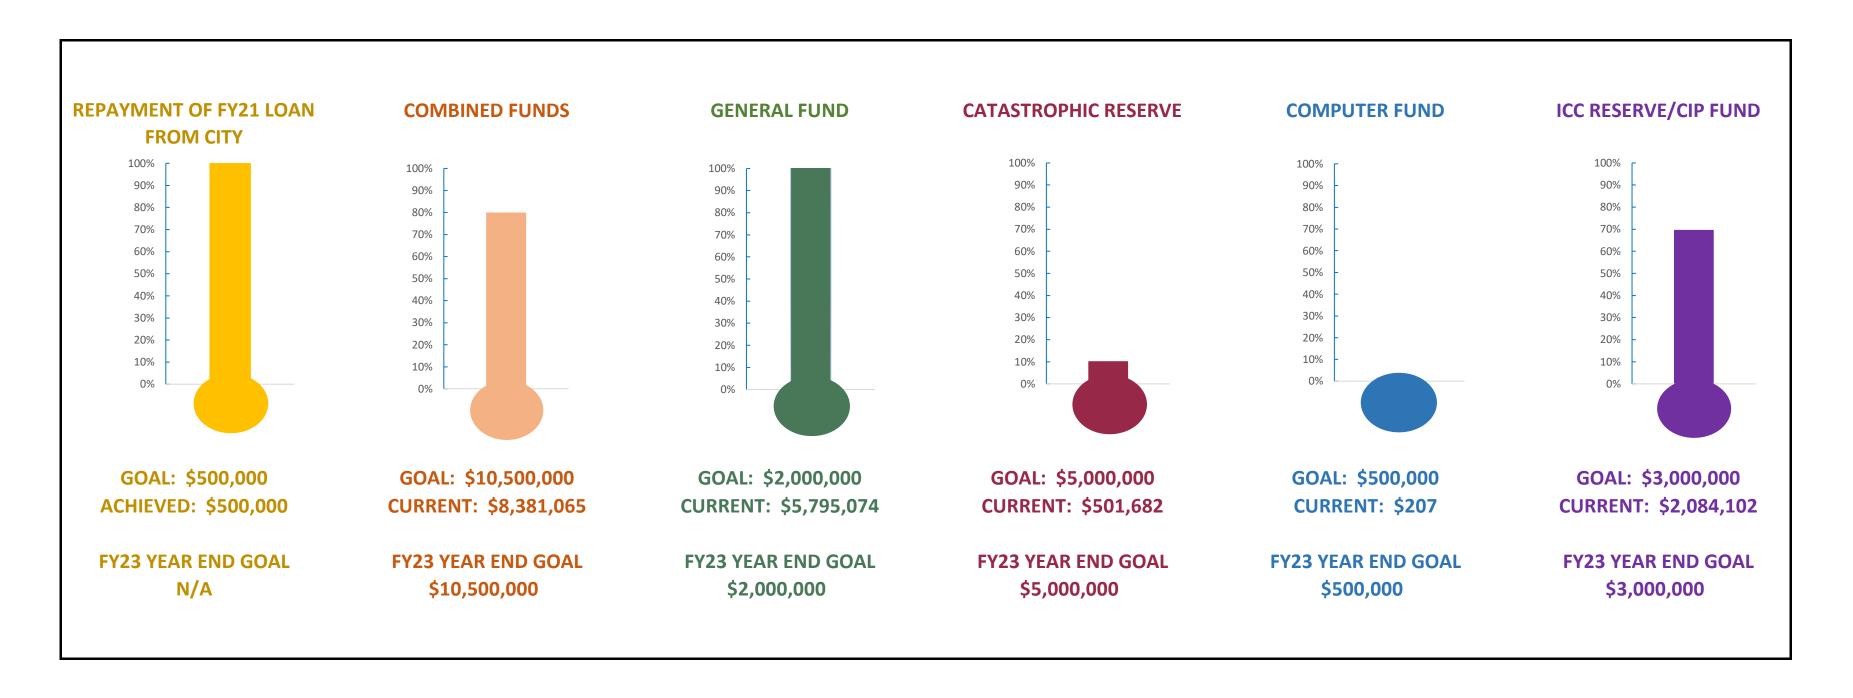

STRATEGIC COMMUNICATION   | ON INC                                   |       | 44,894.91    |            |          |
|          |            | PROFESSIONAL SERVICES             | ROCK STEADY 50TH ANNIVERSARY - PHASE I   |       |              | 44,894.91  |          |
|          |            |                                   |                                          |       |              |            |          |
|          |            | Total Number of Invoices          | 113                                      | TOTAL | 647,009.24   | 638,474.65 | 8,534.59 |
|          |            | Total Number of Checks            | 65                                       |       |              | 98.68%     | 1.32%    |

### Irving Convention and Visitors Bureau FY23 Cash Flow October 2022







## ICVB HOTEL OCCUPANCY TAX COLLECTIONS

For Period Ending: September 2022

## IRVING CONVENTION AND VISITORS BUREAU HOTEL OCCUPANCY TAX 2021 - 2022

| LUX | URY & FULL SERVICE                             | OCT 2021   | NOV 2021   | DEC 2021   | JAN 2022   | FEB 2022   | MAR 2022   | APR 2022   | MAY 2022   | JUN 2022   | JUL 2022   | AUG 2022   | SEPT 2022  | TOTAL        |
|-----|------------------------------------------------|------------|------------|------------|------------|------------|------------|------------|------------|------------|------------|------------|------------|--------------|
| 1   | Atrium Hotel and Suites DFW Airport            | 3,783.84   | 4,528.42   | 4,045.56   | 634.90     | 3,521.48   | 7,151.92   | 3,766.53   | 3,714.00   | 4,135.89   | 4,661.13   | 5,2