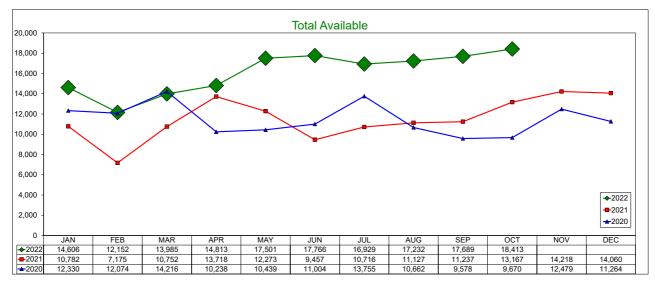

#### Administration and Finance

Assistant Executive Director Finance and Administration Susan Rose reported:

- The AirDNA report shows:
- For the month of September, there were 570 available listings, a 46.2% increase over last year.
- Average Daily Rate was \$223.32 a decrease of 17.01% over last year.
- Occupancy percentage was 55.7%, a decrease of 8.44% compared to last year.
- For the hotel comparable subset, Average Daily Rate for August was \$119.24, an increase of 8.86% from last year, with Occupancy at 54.5%, a decrease of 13.80%.
- The Administration and Finance team:
- Rose thanked the Mayor and Hillman for the ARPA funding the ICVB received and assisted in making a challenging year less painful.
- Holiday activities are underway and the ICVB and ICC teams are volunteering at the Salvation Army Red Kettle and Angel Tree programs.
- Continuing with year-end accounting tasks and processing invoices.