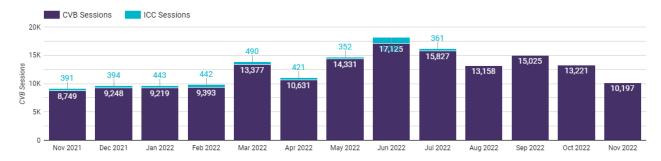

pageviews, and "Where to Find a Fine Thanksgiving Dinner in Irving," with 559 pageviews.



### **Social Media**

1,537 additional followers and likes were added in November, bringing the total influence to 141,633. Facebook had the most significant growth at 1,002 new likes, followed by Instagram with 494 and LinkedIn with 41 new followers.



# **Advertising**

TSAE was the top performer for website visits in November, followed by TripAdvisor and MPI. Paid search had 10,197 site visits.

# By Placement

| Placement         | Impressions | Clicks + |
|-------------------|-------------|----------|
| TSAE Programmatic | 2,714       | 161      |
| TripAdvisor Boost | 25,591      | 136      |
| MPI Programmatic  | 10,298      | 123      |

### **Advertising Engagement - Sessions by Market**



# **Digital Campaigns:**

# **Staycations Campaign:**

In November, the Staycations campaign generated 5,727 hotel referrals. Year to date, the Staycations Campaign has generated 89,365 hotel referrals, representing over \$30.9 million in Potential Economic Value.

### **Meetings Campaign:**

Year to date, the Meetings Campaign generated 18,251 website sessions and 278 meetings-sales inquiries this fiscal year.

### **Promoted Content Campaign:**

In November, the Promoted Content Campaign, highlighting local businesses through the ICVB blog and social media, generated 63,055 post engagements and 2,918 blog visits.

### Micro-Campaigns:

To date, the micro-campaigns have generated 9,921 hotel referrals, representing over \$4.2 million in Potential Economic Value.

### **Earned Media**

|