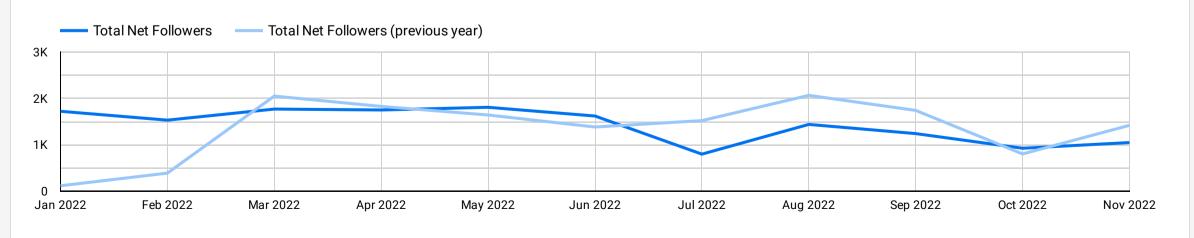

#### Marketing and Communications

Assistant Executive Director Marketing and Communications Diana Pfaff reported:

- Echoed Fojtasek's statements for the ICVB as a wonderful place to work. She added Gast has made
  it one of the top CVBs in the country. She also thanked ICTN for their assistance on the Anniversary
  video and footage for the history loop video that was shown at the event.
- The growth in Irving has been tremendous over the past 50 years and the City is in a good position. The 50<sup>th</sup> Anniversary Celebration was an excellent event to showcase the history.
- The FY 2021-22 Marketing and Communications report was distributed as a handout.
- Meeting-sales leads and inquiries increased 82% with 1,726 total.
- There were 929,612 total sessions and 748,063 total users in combined website traffic for the year and 1,427,488 pageviews.
- Blog pageviews increased 12% with 133,868 pageviews from 104 blog posts and added 19,000 new followers.
- Promoted Content Campaign, which highlights local businesses through the blog and social media generated 31,889 blog visits and 236,431 post engagements on social media.
- Advertising, paid search and digital marketing campaigns generated 41,881,841 impressions and 519, 812 site visits.
- Staycations / Leisure Campaign generated 94,995 hotel referrals with potential economic value of \$31,381,325.
- Online Travel Agency Campaign generated 12,273 hotel books, 18,207 room nights resulting in \$2.5 million in direct hotel revenue.