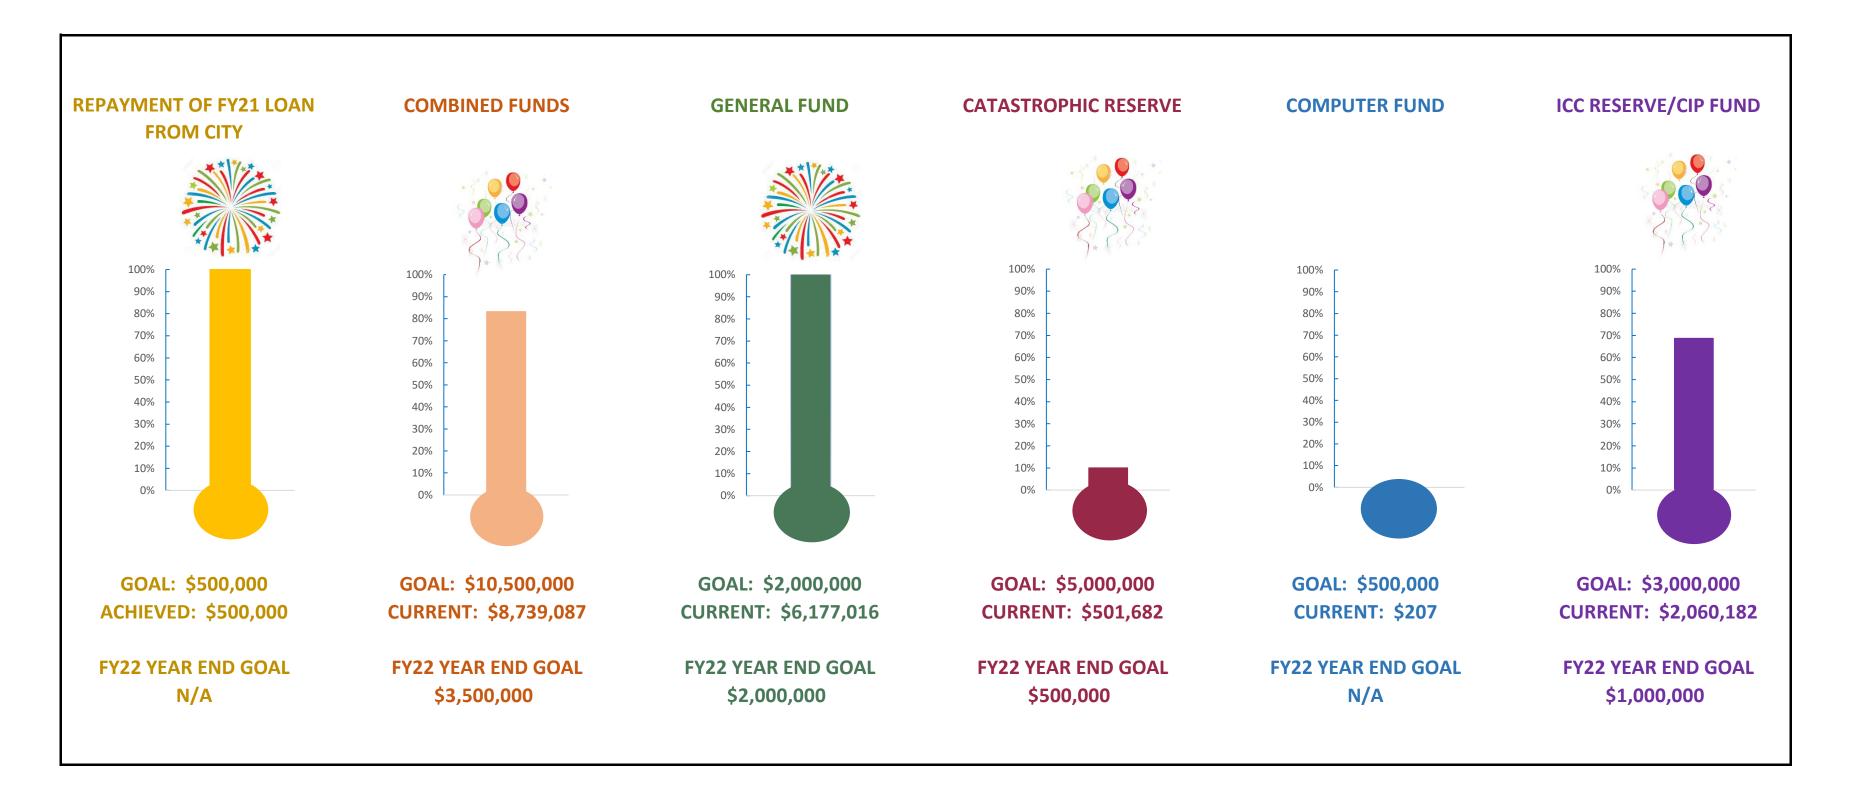

APPROVING BUDGET ADJUSTMENT TRANSFER ACHIEVED FROM ICC FY2021-22 OPERATIONAL SAVINGS TO THE CONVENTION CENTER RESERVE/CAPITAL FUND

With a motion from Board member Cooperstein and a second from Board member Kang, the motion was unanimously approved.

#### **BUREAU MANAGEMENT AND STAFF REPORTS**

Bureau Management

Executive Director Maura Gast reported:

- Gast echoed the thanks and praise for the Board and City support of the 50<sup>th</sup> Anniversary celebration. It was all-hands on deck with staff and volunteers and turned out to be a wonderful and memorable event.
- It has been an extraordinary year with plenty of moving pieces and do not want to lose sight of the \$601,000 returned to the Convention Center Capital Fund. ICC staff is always looking for ways to do things more efficiently.
- Gast asked Board members to take time after the meeting for a self-guided tour of the "Green Book" Exhibit in the Irving Museum. A copy of the "Green Book" was distributed as a handout. It is a powerful exhibit, and it should be noted the Irving Arts Center and Irving Black Council has been putting on some great programs.