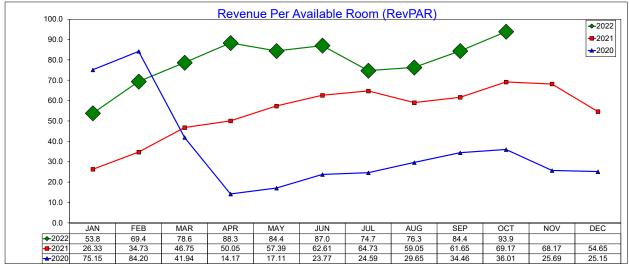

| 100.67  | 15.4% | 93.58 | 36.3% |
| SEPTEMBER | 154.32  | 15.5% | 148.76 | 21.8% | 66.7%   | 8.6%  | 63.6% | 10.8% | 103.00  | 25.5% | 94.61 | 34.9% |
| OCTOBER   | 155.63  | 15.0% | 149.54 | 20.9% | 67.2%   | 7.1%  | 64.0% | 10.3% | 104.59  | 23.1% | 95.64 | 33.4% |
| NOVEMBER  |         |       |        |       |         |       |       |       |         |       |       |       |
| DECEMBER  |         |       |        |       |         |       |       |       |         |       |       |       |

Note: The "Change %" column refers to the change from the prior year's figure.

SOURCE: STR, INC. REPUBLICATION OR OTHER RE-USE OF THIS DATA WITHOUT THE EXPRESS WRITTEN PERMISSION OF STR IS STRICTLY PROHIBITED.

# **Three Year Comparison - CITY OF IRVING - ALL PROPERTIES**

October 2022









# **Monthly & YTD AirDNA Data**

# October 2022

| Entire Place |         | A.D    | .R.    |       |         | OCCUF | PANCY |       | RevPAR  |        |        |       |
|--------------|---------|--------|--------|-------|---------|-------|-------|-------|---------|--------|--------|-------|
| Little Flace | Current | % Chg  | YTD    | % Chg | Current | % Chg | YTD   | % Chg | Current | % Chg  | YTD    | % Chg |
| JANUARY      | 212.65  | 39.8%  | 212.65 | 39.8% | 49.2%   | 6.0%  | 49.2% | 6.0%  | 104.71  | 48.2%  | 104.71 | 48.2% |
| FEBRUARY     | 227.23  | 27.6%  | 219.59 | 34.7% | 54.9%   | 4.0%  | 51.8% | 5.9%  | 124.81  | 32.6%  | 113.72 | 42.6% |
| MAR          | 220.94  | 16.0%  | 220.11 | 26.3% | 59.8%   | 0.0%  | 54.6% | 3.3%  | 132.07  | 15.9%  | 120.25 | 30.5% |
| APRIL