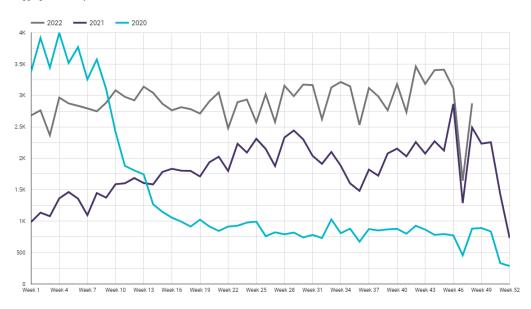

| 4/26/2023 | 4/28/2023 | 250       | 412                |
| The Association of<br>Buffalo Soldiers and<br>Troopers Motorcycle<br>Club | Buffalo Soldiers<br>Motorcycle Club                                    | 4/28/2023 | 4/30/2023 | 200       | 150                |

<sup>\*\*</sup>Highlighted items above are Target Industries for Irving



# **Marketing Communications**

**To**: Maura Gast, Executive Director

From: Diana Pfaff, VP Marketing Communications | Monty White, Director of Marketing

Date: December 12, 2022

Re: November 2022 Board Report

# **Meeting-Sales Leads & Inquiries**

There were 137 total prospects in November, which included 72 Cvent submissions, 33 website submissions, three phone calls, and 29 email requests.

### Aggregated Weekly Lead Volume of 200+ DMOs



### Aggregated Weekly Definite Volume of 200+ DMOs



# **Website Traffic**

Website traffic declined in November, with 55,664 sessions to the Irvingtexas.com website.

### **Website Traffic - Total Sessions**



### Website Traffic - Sessions by Market



### Aggregated YOY Overall DMO Website Traffic



# **Blog Traffic**

Blog traffic increased in November with 8,612 pageviews. The top posts were "10 Quirky Must Do Things in Irving," with 1,802 pageviews, "Fun Things to Do this November in Irving," with 1,659 pageviews, and "Where to Find a Fine Thanksgiving Dinner in Irving," with 559 pageviews.



### **Social Media**

1,537 additional followers and likes were added in November, bringing the total influence to 141,633. Facebook had the most significant growth at 1,002 new likes, fol