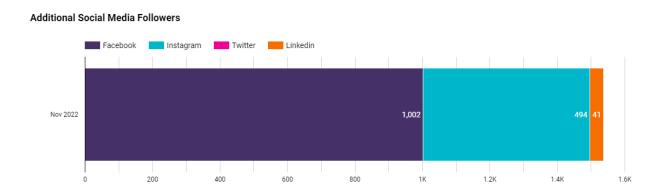

te Traffic**

Website traffic declined in November, with 55,664 sessions to the Irvingtexas.com website.

### **Website Traffic - Total Sessions**



### Website Traffic - Sessions by Market



### Aggregated YOY Overall DMO Website Traffic



# **Blog Traffic**

Blog traffic increased in November with 8,612 pageviews. The top posts were "10 Quirky Must Do Things in Irving," with 1,802 pageviews, "Fun Things to Do this November in Irving," with 1,659 pageviews, and "Where to Find a Fine Thanksgiving Dinner in Irving," with 559 pageviews.



### **Social Media**

1,537 additional followers and likes were added in November, bringing the total influence to 141,633. Facebook had the most significant growth at 1,002 new likes, followed by Instagram with 494 and LinkedIn with 41 new followers.



# **Advertising**

TSAE was the top performer for website visits in November, followed by TripAdvisor and MPI. Paid search had 10,197 site visits.

# By Placement

| Placement         | Impressions | Clicks + |
|-------------------|-------------|----------|
| TSAE Programmatic | 2,714       | 161      |
| TripAdvisor Boost | 25,591      | 136      |
| MPI Programmatic  | 10,298      | 123      |

### **Advertising Engagement - Sessions by Market**



# **Digital Campaigns:**

# **Staycations Campaign:**

In November, the Staycations campaign generated 5,727 hotel referrals. Year to date, the Staycations Campaign has generated 89,365 hotel referrals, representing over \$30.9 million in Potential Economic Value.

### **Meetings Campaign:**

Year to date, the Meetings Campaign generated 18,