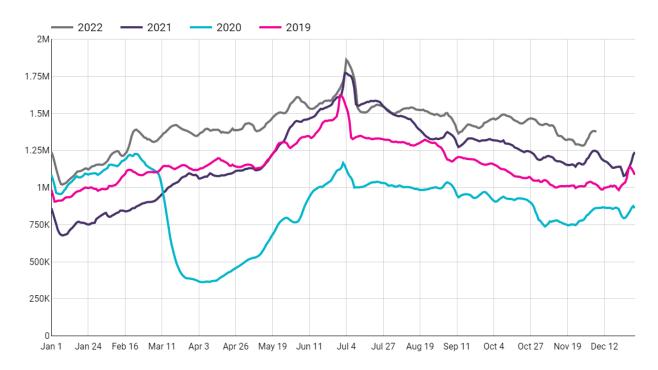

#### Marketing and Communications

Assistant Executive Director Marketing and Communications Diana Pfaff reported:

- Echoed Fojtasek's statements for the ICVB as a wonderful place to work. She added Gast has made
  it one of the top CVBs in the country. She also thanked ICTN for their assistance on the Anniversary
  video and footage for the history loop video that was shown at the event.
- The growth in Irving has been tremendous over the past 50 years and the City is in a good position. The 50<sup>th</sup> Anniversary Celebration was an excellent event to showcase the history.
- The FY 2021-22 Marketing and Communications report was distributed as a handout.
- Meeting-sales leads and inquiries increased 82% with 1,726 total.
- There were 929,612 total sessions and 748,063 total users in combined website traffic for the year and 1,427,488 pageviews.
- Blog pageviews increased 12% with 133,868 pageviews from 104 blog posts and added 19,000 new followers.
- Promoted Content Campaign, which highlights local businesses through the blog and social media generated 31,889 blog visits and 236,431 post engagements on social media.
- Advertising, paid search and digital marketing campaigns generated 41,881,841 impressions and 519, 812 site visits.
- Staycations / Leisure Campaign generated 94,995 hotel referrals with potential economic value of \$31,381,325.
- Online Travel Agency Campaign generated 12,273 hotel books, 18,207 room nights resulting in \$2.5 million in direct hotel revenue.