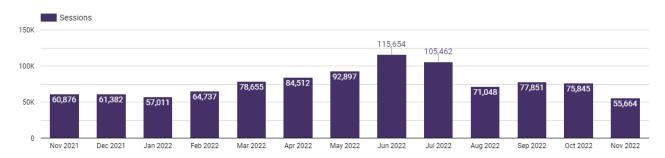

#### Marketing and Communications

Assistant Executive Director Marketing and Communications Diana Pfaff reported:

- Echoed Fojtasek's statements for the ICVB as a wonderful place to work. She added Gast has made
  it one of the top CVBs in the country. She also thanked ICTN for their assistance on the Anniversary
  video and footage for the history loop video that was shown at the event.
- The growth in Irving has been tremendous over the past 50 years and the City is in a good position. The 50<sup>th</sup> Anniversary Celebration was an excellent event to showcase the history.
- The FY 2021-22 Marketing and Communications report was distributed as a handout.
- Meeting-sales leads and inquiries increased 82% with 1,726 total.
- There were 929,612 total sessions and 748,063 total users in combined website traffic for the year and 1,427,488 pageviews.
- Blog pageviews increased 12% with 133,868 pageviews from 104 blog posts and added 19,000 new followers.
- Promoted Content Campaign, which highlights local businesses through the blog and social media generated 31,889 blog visits and 236,431 post engagements on social media.
- Advertising, paid search and digital marketing campaigns generated 41,881,841 impressions and 519, 812 site visits.
- Staycations / Leisure Campaign generated 94,995 hotel referrals with potential economic value of \$31,381,325.
- Online Travel Agency Campaign generated 12,273 hotel books, 18,207 room nights resulting in \$2.5 million in direct hotel revenue.