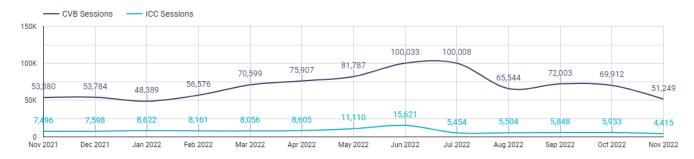

#### Marketing and Communications

Assistant Executive Director Marketing and Communications Diana Pfaff reported:

- Echoed Fojtasek's statements for the ICVB as a wonderful place to work. She added Gast has made
  it one of the top CVBs in the country. She also thanked ICTN for their assistance on the Anniversary
  video and footage for the history loop video that was shown at the event.
- The growth in Irving has been tremendous over the past 50 years and the City is in a good position. The 50<sup>th</sup> Anniversary Celebration was an excellent event to showcase the history.
- The FY 2021-22 Marketing and Communications report was distributed as a handout.
- Meeting-sales leads and inquiries increased 82% with 1,726 total.
- There were 929,612 total sessions and 748,063 total users in combined website traffic for the year and 1,427,488 pageviews.
- Blog pageviews increased 12% with 133,868 pageviews from 104 blog posts and added 19,000 new followers.
- Promoted Content Campaign, which highlights local businesses through the blog and social media generated 31,889 blog visits and 236,431 post engagements on social media.
- Advertising, paid search and digital marketing campaigns generated 41,881,841 impressions and 519, 812 site visits.
- Staycations / Leisure Campaign generated 94,995 hotel referrals with potential economic value of \$31,381,325.
- Online Travel Agency Campaign generated 12,273 hotel books, 18,207 room nights resulting in \$2.5 million in direct hotel revenue.