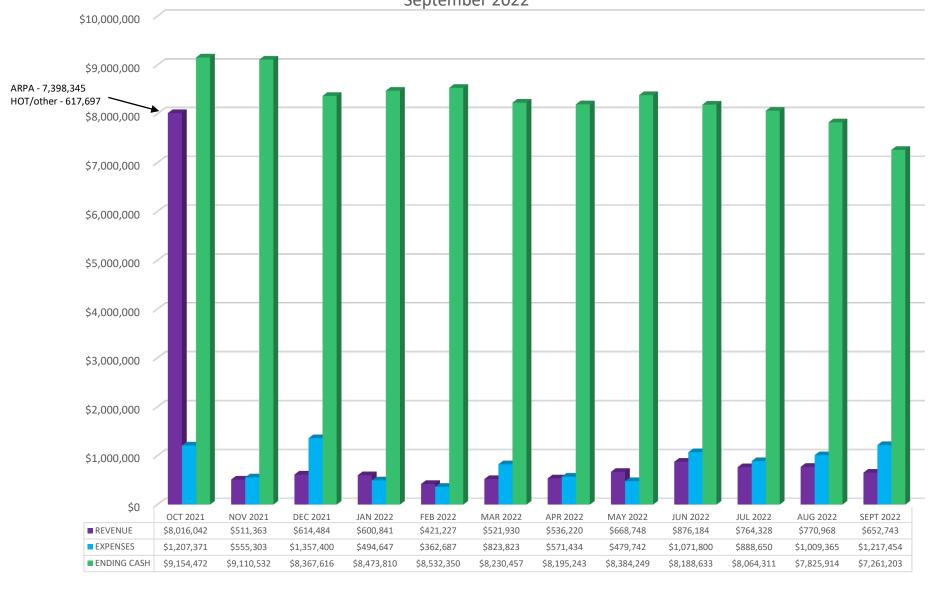

### ICVB FINANCIAL STATEMENTS

For Period Ending: September 2022

## IRVING CONVENTION AND VISITORS BURAU 2021 - 2022 FINANCIAL POSITION SUMMARY SEPTEBMER 30, 2022

|          | REVENUE    |            |            |         |  |  |  |
|----------|------------|------------|------------|---------|--|--|--|
|          | BUDGET     | ACTUAL     | DIFFERENCE | %       |  |  |  |
| General  | 12,828,811 | 13,889,622 | 1,060,811  | 108.27% |  |  |  |
| Reserve  | 500,500    | 501,682    | 1,182      | 100.24% |  |  |  |
| Computer | -          | -          | -          | -       |  |  |  |
| ICC CIP  | 4,506,167  | 4,526,019  | 19,852     | 100.44% |  |  |  |
|          |            |            |            |         |  |  |  |

|         | GENERAL FUND REVENUE - MAJOR ACCOUNTS |           |             |         |  |  |
|---------|---------------------------------------|-----------|-------------|---------|--|--|
|         | BUDGET ACTUAL DIFFERENCE %            |           |             |         |  |  |
| HOT Tax | 5,397,466                             | 7,979,700 | 2,582,234   | 147.84% |  |  |
| ARPA    | 7,398,345                             | 5,880,280 | (1,518,065) | 79.48%  |  |  |

| EXPENDITURES BY FUND |            |           |            |         |  |  |
|----------------------|------------|-----------|------------|---------|--|--|
|                      | BUDGET     | ACTUAL    | DIFFERENCE | %       |  |  |
| General              | 11,902,187 | 9,852,485 | 2,049,702  | 82.78%  |  |  |
| Reserve              | -          | -         | -          | -       |  |  |
| Computer             | -          | -         | -          | -       |  |  |
| ICC CIP              | 3,142,667  | 3,142,664 | 3          | 100.00% |  |  |

|          | FUND BALANCE                  |           |           |           |  |  |  |
|----------|-------------------------------|-----------|-----------|-----------|--|--|--|
|          | BEGINNING ENDING DIFFERENCE % |           |           |           |  |  |  |
| General  | 2,166,242                     | 6,177,016 | 4,010,774 | 285.15%   |  |  |  |
| Reserve  | 711                           | 501,682   | 500,971   | 70560.06% |  |  |  |
| Computer | 207                           | 207       | -         | -         |  |  |  |
| ICC CIP  | 676,827                       | 2,060,183 | 1,383,356 | 304.39%   |  |  |  |

| ARPA BUDGET AND EXPENDITURES |           |            |            |            |           |            |  |  |  |
|------------------------------|-----------|------------|------------|------------|-----------|------------|--|--|--|
|                              | FY21 BUD  | FY22 BUD   | TOTAL BUD  | EXPENDED   | BALANCE   | % EXPENDED |  |  |  |
| General                      | 2,691,439 | 7,398,345  | 10,089,784 | 8,115,369  | 1,974,415 | 80.43%     |  |  |  |
| ICC CIP                      | 326,465   | 2,878,667  | 3,205,132  | 3,114,995  | 90,137    | 97.19%     |  |  |  |
|                              | 3,017,904 | 10,277,012 | 13,294,916 | 11,230,364 | 2,064,552 | 84.47%     |  |  |  |