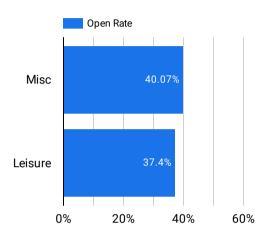

#### Marketing and Communications

Assistant Executive Director Marketing and Communications Diana Pfaff reported:

- Echoed Fojtasek's statements for the ICVB as a wonderful place to work. She added Gast has made
  it one of the top CVBs in the country. She also thanked ICTN for their assistance on the Anniversary
  video and footage for the history loop video that was shown at the event.
- The growth in Irving has been tremendous over the past 50 years and the City is in a good position. The 50<sup>th</sup> Anniversary Celebration was an excellent event to showcase the history.
- The FY 2021-22 Marketing and Communications report was distributed as a handout.
- Meeting-sales leads and inquiries increased 82% with 1,726 total.
- There were 929,612 total sessions and 748,063 total users in combined website traffic for the year and 1,427,488 pageviews.
- Blog pageviews increased 12% with 133,868 pageviews from 104 blog posts and added 19,000 new followers.
- Promoted Content Campaign, which highlights local businesses through the blog and social media generated 31,889 blog visits and 236,431 post engagements on social media.
- Advertising, paid search and digital marketing campaigns generated 41,881,841 impressions and 519, 812 site visits.
- Staycations / Leisure Campaign generated 94,995 hotel referrals with potential economic value of \$31,381,325.
- Online Travel Agency Campaign generated 12,273 hotel books, 18,207 room nights resulting in \$2.5 million in direct hotel revenue.