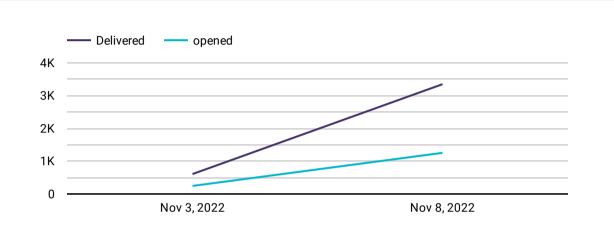

| 00:07:03          | 24.42%      |
| 7.  | /blog/stories/post/thanksgiving-meals-and-pies-in-irving/                           | 216         | 196              | 00:10:39          | 23.32%      |
| 8.  | /blog/stories/post/live-music-events-in-irving-you-dont-want-to-miss-this-november/ | 203         | 191              | 00:06:19          | 47.09%      |
| 9.  | /blog/stories/category/things-to-do/5a7cc53910eb2c18a107d158/                       | 176         | 143              | 00:00:59          | 9.73%       |
| 10. | /blog/stories/post/save-the-date-s/                                                 | 164         | 144              | 00:11:22          | 45.75%      |

Campaign Type

# **Newsletter Performance**

Delivery Rate 98.36%

Open Rate **37.81%** 

Click Rate 2.46%

6.50%







# **Email List**

| Date 🕶      | Campaign<br>Type | Email Title            | Sender Email        | Sent  | Delivere<br>d | Delivery<br>Rate | Opened | Open<br>Rate | Clicked | Click<br>Rate | CTOR  | Bounced |
|-------------|------------------|------------------------|---------------------|-------|---------------|------------------|--------|--------------|---------|---------------|-------|---------|
| 1. Nov 2022 | Leisure          | Leisure Newsletter - N | info@irvingtexas.co | 3,397 | 3,345         | 98.47%           | 1,251  | 37.4%        | 86      | 2.57%         | 6.87% | 52      |
| 2. Nov 2022 | Misc             | 50th Last Chance       | info@irvingtexas.co | 618   | 604           | 97.73%           | 242    | 40.07%       | 11      | 1.82%         | 4.55% | 14      |



6