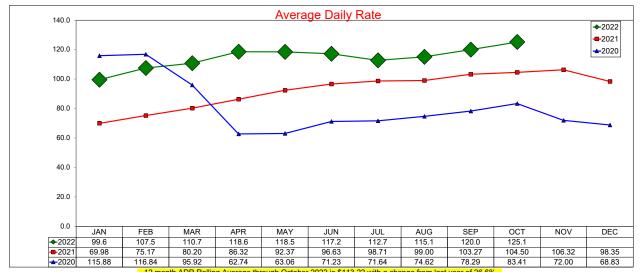

#### Administration and Finance

Assistant Executive Director Finance and Administration Susan Rose reported:

- The AirDNA report shows:
- For the month of September, there were 570 available listings, a 46.2% increase over last year.
- Average Daily Rate was \$223.32 a decrease of 17.01% over last year.
- Occupancy percentage was 55.7%, a decrease of 8.44% compared to last year.
- For the hotel comparable subset, Average Daily Rate for August was \$119.24, an increase of 8.86% from last year, with Occupancy at 54.5%, a decrease of 13.80%.
- The Administration and Finance team:
- Rose thanked the Mayor and Hillman for the ARPA funding the ICVB received and assisted in making a challenging year less painful.
- Holiday activities are underway and the ICVB and ICC teams are volunteering at the Salvation Army Red Kettle and Angel Tree programs.
- Continuing with year-end accounting tasks and processing invoices.