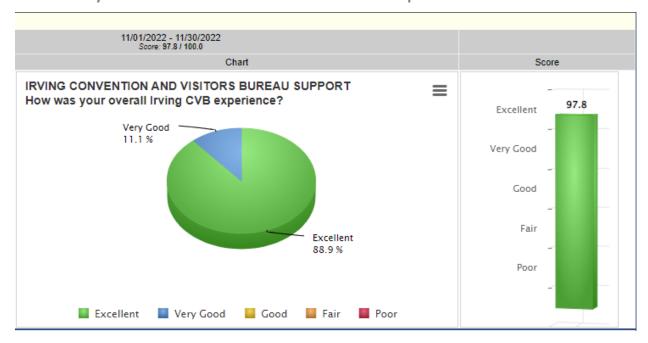

|
| Bags                         | 3                     | 675                                                    |
| Promotional Materials        | 10                    | 1600 Restaurant Maps/1800 TMF maps                     |
| Staffing Services            | 3                     | 36 Event Hours                                         |

Event Location: Hotels: 7 Irving Convention Center: 6 Other: 0

#### **Proclamations/Welcomes/Flags:**

- Mayor/Elected Official Welcome- TSAE, September 12, Mayor Pro Tem Zapanta
- Mayor/Elected Official Welcome- Pan American Golf Assn, November 7, Mayor Stopfer



### **Customer Service Satisfaction Survey Results**

1. How was your overall destination experience?



2. How was your overall Convention and Visitors Bureau Experience?





## Definite Bookings December 2022 – April 2023

| Customer                                         | Meeting                                                       | Arrival    | Departure  | Attendees | Requested<br>Rooms |
|--------------------------------------------------|---------------------------------------------------------------|------------|------------|-----------|--------------------|
| Indianapolis Colts<br>Football Club              | Indianapolis Colts vs<br>Dallas Cowboys                       | 12/2/2022  | 12/3/2022  | 200       | 186                |
| Texas Scorecard                                  | Texas Scorecard 2022<br>Conservative Leadership<br>Awards     | 12/2/2022  | 12/3/2022  | 450       | 40                 |
| Collegiate Sports<br>Travel