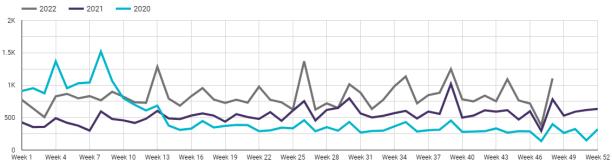

|
| The Association of<br>Buffalo Soldiers and<br>Troopers Motorcycle<br>Club | Buffalo Soldiers<br>Motorcycle Club                                    | 4/28/2023 | 4/30/2023 | 200       | 150                |

<sup>\*\*</sup>Highlighted items above are Target Industries for Irving



# **Marketing Communications**

**To**: Maura Gast, Executive Director

From: Diana Pfaff, VP Marketing Communications | Monty White, Director of Marketing

Date: December 12, 2022

Re: November 2022 Board Report

# **Meeting-Sales Leads & Inquiries**

There were 137 total prospects in November, which included 72 Cvent submissions, 33 website submissions, three phone calls, and 29 email requests.

### Aggregated Weekly Lead Volume of 200+ DMOs



### Aggregated Weekly Definite Volume of 200+ DMOs



# **Website Traffic**

Website traffic declined in November, with 55,664 sessions to the Irvingtexas.com website.

### **Website Traffic - Total Sessions**



### Website Traffic - Sessions by Market



### Aggregated YOY Overall DMO Website Traffic



# **Blog Traffic**

Blog traffic increased in November with 8,612 pageviews. The top posts were "10 Quirky Must Do Things in Irving," with 1,802 pageviews, "Fun Things to Do this November in Irving," with 1,659 pageviews, and "Where to Find a Fine Thanksgiving Dinner in Irving," with 559 pageviews.



### **Social Media**

1,537 additional followers and likes were added in November, bringing the total influence to 141,633. Facebook had the most significant growth at 1,002 new likes, followed by Instagram with 494 and LinkedIn with 41 new f