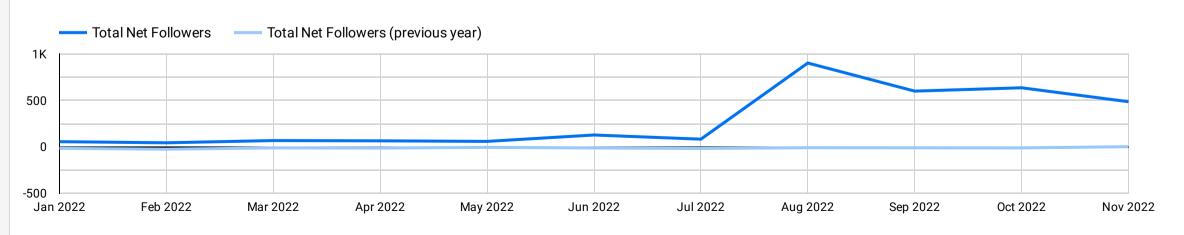

#### Marketing and Communications

Assistant Executive Director Marketing and Communications Diana Pfaff reported:

- Echoed Fojtasek's statements for the ICVB as a wonderful place to work. She added Gast has made
  it one of the top CVBs in the country. She also thanked ICTN for their assistance on the Anniversary
  video and footage for the history loop video that was shown at the event.
- The growth in Irving has been tremendous over the past 50 years and the City is in a good position. The 50<sup>th</sup> Anniversary Celebration was an excellent event to showcase the history.
- The FY 2021-22 Marketing and Communications report was distributed as a handout.
- Meeting-sales leads and inquiries increased 82% with 1,726 total.
- There were 929,612 total sessions and 748,063 total users in combined website traffic for the year and 1,427,488 pageviews.
- Blog pageviews increased 12% with 133,868 pageviews from 104 blog posts and added 19,000 new followers.
- Promoted Content Campaign, which highlights local businesses through the blog and social media generated 31,889 blog visits and 236,431 post engagements on social media.
- Advertising, paid search and digital marketing campaigns generated 41,881,841 impressions and 519, 812 site visits.
- Staycations / Leisure Campaign generated 94,995 hotel referrals with potential economic value of \$31,381,325.
- Online Travel Agency Campaign generated 12,273 hotel books, 18,207 room nights resulting in \$2.5 million in direct hotel revenue.