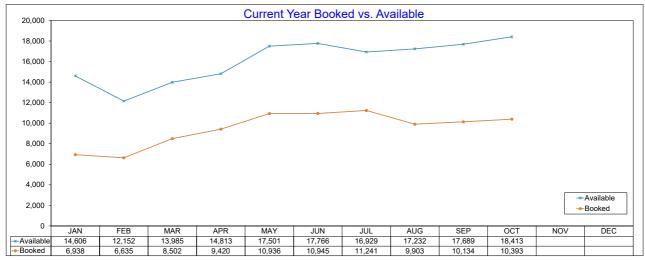

#### Administration and Finance

Assistant Executive Director Finance and Administration Susan Rose reported:

- The AirDNA report shows:
- For the month of September, there were 570 available listings, a 46.2% increase over last year.
- Average Daily Rate was \$223.32 a decrease of 17.01% over last year.
- Occupancy percentage was 55.7%, a decrease of 8.44% compared to last year.
- For the hotel comparable subset, Average Daily Rate for August was \$119.24, an increase of 8.86% from last year, with Occupancy at 54.5%, a decrease of 13.80%.
- The Administration and Finance team:
- Rose thanked the Mayor and Hillman for the ARPA funding the ICVB received and assisted in making a challenging year less painful.
- Holiday activities are underway and the ICVB and ICC teams are volunteering at the Salvation Army Red Kettle and Angel Tree programs.
- Continuing with year-end accounting tasks and processing invoices.