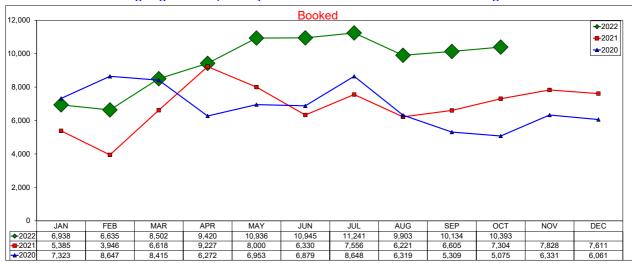

GUST     | 117.87  | 13.6% | 113.63 | 16.0% | 58.1%   | -7.7%  | 62.1% | 5.4%  | 68.50   | 4.9%  | 70.61 | 22.2% |
| SEPTEMBER  | 119.24  | 8.9%  | 114.19 | 14.9% | 54.5%   | -13.8% | 61.3% | 3.1%  | 64.95   | -6.2% | 69.97 | 18.5% |
| OCTOBER    | 120.14  | 8.1%  | 114.75 | 13.9% | 56.9%   | -3.8%  | 60.8% | 2.4%  | 68.41   | 4.0%  | 69.81 | 16.6% |
| NOVEMBER   |         |       |        |       |         |        |       |       |         |       |       |       |
| DECEMBER   |         |       |        |       |         |        |       |       |         |       |       |       |

Note: The "Change %" column refers to the change from the prior year's figure.

# **AirDNA - Room Nights - Entire Place**

# October 2022

Listing Nights multiplied by the number of bedrooms in each listing







# **AirDNA - Hotel Comparable Subset**

October 2022

Studio and one bedroom entire place rentals only. AirDNA believes these are the type of listings most likely to compete directly with hotels







# 2022 - 2021 - 2020 COMPARISON Occupancy/ADR/RevPAR

| Month     |       | Occ % |       |        | ADR    |        |       | RevPAR |       |
|-----------|-------|-------|-------|--------|--------|--------|-------|--------|-------|
| WOITH     | 2022  | 2021  | 2020  | 2022   | 2021   | 2020   | 2022  | 2021   | 2020  |
| January   | 54.00 | 37.62 | 64.85 | 99.60  | 69.98  | 115.88 | 53.82 | 26.33  | 75.15 |
| February  | 64.50 | 46.20 | 72.06 | 107.53 | 75.17  | 116.84 | 69.37 | 34.73  | 84.20 |
| March     | 71.00 | 58.30 | 43.72 | 110.73 | 80.20  | 95.92  | 78.63 | 46.75  | 41.94