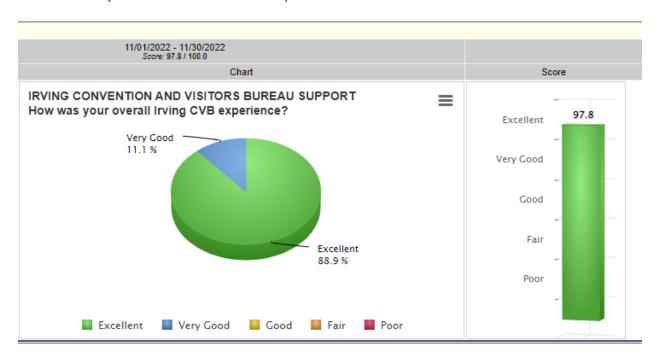

| 10                    | 2200                                                   |
| Bags                         | 3                     | 675                                                    |
| Promotional Materials        | 10                    | 1600 Restaurant Maps/1800 TMF maps                     |
| Staffing Services            | 3                     | 36 Event Hours                                         |

Event Location: Hotels: 7 Irving Convention Center: 6 Other: 0

#### **Proclamations/Welcomes/Flags:**

- Mayor/Elected Official Welcome- TSAE, September 12, Mayor Pro Tem Zapanta
- Mayor/Elected Official Welcome- Pan American Golf Assn, November 7, Mayor Stopfer



### **Customer Service Satisfaction Survey Results**

1. How was your overall destination experience?



2. How was your overall Convention and Visitors Bureau Experience?





## Definite Bookings December 2022 – April 2023

| Customer                                         | Meeting                                                       | Arrival    | Departure  | Attendees | Requested<br>Rooms |
|--------------------------------------------------|---------------------------------------------------------------|------------|------------|-----------|--------------------|
| Indianapolis Colts<br>Football Club              | Indianapolis Colts vs<br>Dallas Cowboys                       | 12/2/2022  | 12/3/2022  | 200       | 186                |
| Texas Scorecard                                  | Texas Scorecard 2022<br>Conservative Leadership<br>Awards     | 12/2/2022  | 12/3/2022  | 450