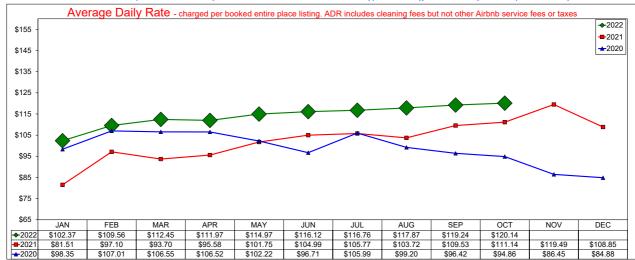

#### Administration and Finance

Assistant Executive Director Finance and Administration Susan Rose reported:

- The AirDNA report shows:
- For the month of September, there were 570 available listings, a 46.2% increase over last year.
- Average Daily Rate was \$223.32 a decrease of 17.01% over last year.
- Occupancy percentage was 55.7%, a decrease of 8.44% compared to last year.
- For the hotel comparable subset, Average Daily Rate for August was \$119.24, an increase of 8.86% from last year, with Occupancy at 54.5%, a decrease of 13.80%.
- The Administration and Finance team:
- Rose thanked the Mayor and Hillman for the ARPA funding the ICVB received and assisted in making a challenging year less painful.
- Holiday activities are underway and the ICVB and ICC teams are volunteering at the Salvation Army Red Kettle and Angel Tree programs.
- Continuing with year-end accounting tasks and processing invoices.