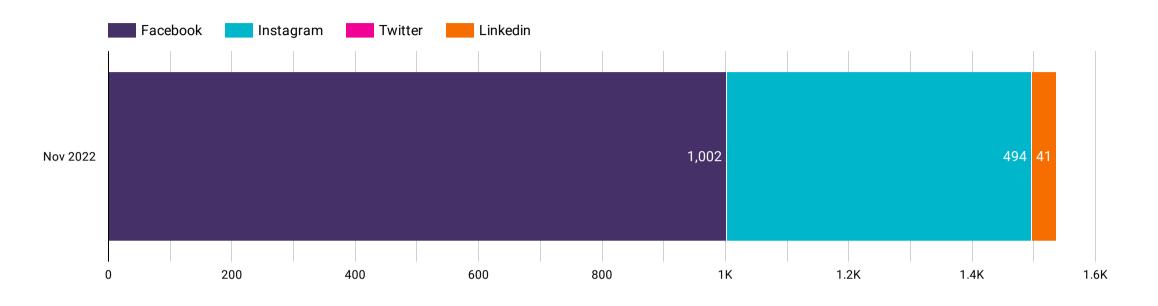

lawaits.com/2815498/best-warm-us-cities-november/?\_fc=2815498&utm\_source=EML

9/29

12/10/22, 12:01 PM

21 Amazing Warm U.S. Cities To Visit In November 2022 | TravelAwaits

"Cruise in a private gondola on Mandalay Canal and Lake Carolyn, followed by live music at one of Irving's numerous venues. The Toyota Music Factory attracts A-list acts with indoor and outdoor concert options. Visit The Mustangs at Las Colinas, then combine farm-to-fork delicacies with live music at The Ranch at Las Colinas. However, every cuisine is available in Irving. Stay at the throwback Texican Court Hotel across the road from the Irving Convention Center. While there, buy a s'mores kit at Two Mules Cantina onsite and roast them on the patio fireplace." — Roxie Yonkey

# **Additional Social Media Followers**



# Social Media Breakdown

| Organization | Facebook Followers | Instagram Followers | Twitter Followers | LinkedIn Followers | <b>Total Followers</b> |
|--------------|--------------------|---------------------|-------------------|--------------------|------------------------|
| CVB          | 99,631             | 14,247              | 5,759             | 923                | 120,560                |
| CC           | 15,612             | 2,589               | 2,453             | 449                | 21,103                 |
| Grand Total  | 115,243            | 16,836              | 8,212             | 1,372              | 141,663                |

# Blog Performance Overview



# **Blog Traffic Performance**

|     | Page