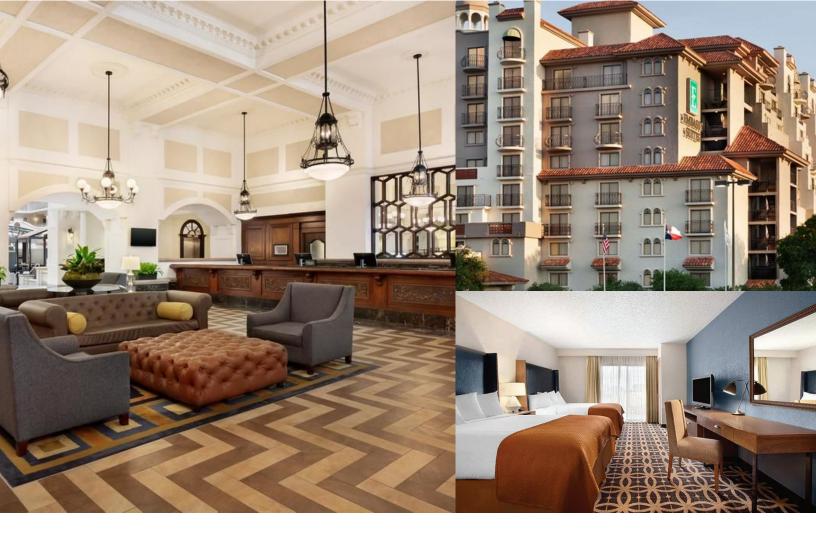

### **ACCOMMODATIONS**

Upscale Mediterranean-style all-suite hotel surrounding a 10-story atrium. Each suite includes a private bedroom with separate vanity and one king-size or two double beds, plus a separate living area with sofa sleeper and well-lit work desk with ergonomic chair. Rooms are equipped with dual-line telephones with voice mail and modem capabilities.

#### **MEETING FACILITIES**

More than 8,000 sq.ft of meeting/banquet space for any size function, from small executive board meetings to large general sessions of up to 410. All meeting space, with the exception of the Conference Suites, is located on the first floor, off the garden atrium.