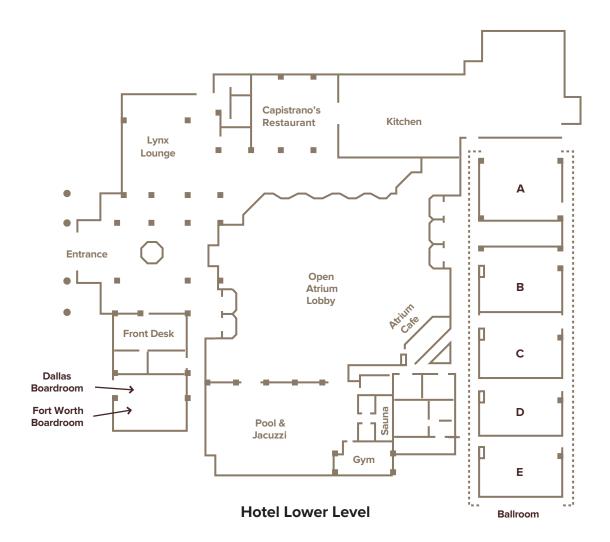

#### **MEETING FACILITIES**

More than 8,000 sq.ft of meeting/banquet space for any size function, from small executive board meetings to large general sessions of up to 410. All meeting space, with the exception of the Conference Suites, is located on the first floor, off the garden atrium.

| Meeting Room          | LxWxH           | Sq. Feet | Theater | Classroom | Conference | U-Shape | Hollow Square | Rounds | Reception |
|-----------------------|-----------------|----------|---------|-----------|------------|---------|---------------|--------|-----------|
| Ballroom              | 153 x 39 x 9    | 5,965    | 410     | 260       | -          | 125     | 100           | 350    | 400       |
| А                     | 37 x 39 x 9     | 1,440    | 90      | 65        | 35         | 30      | 35            | 70     | 80        |
| В                     | 29 x 39 x 9     | 1,130    | 84      | 55        | 30         | 26      | 30            | 60     | 72        |
| С                     | 29 x 39 x 9     | 1,130    | 84      | 55        | 30         | 26      | 30            | 60     | 72        |
| D                     | 29 x 39 x 9     | 1,130    | 84      | 55        | 30         | 26      | 30            | 60     | 72        |
| Е                     | 29 x 39 x 9     | 1,130    | 84      | 55        | 30         | 26      | 30            | 60     | 72        |
| Dallas                | 19 x 31 x 9     | 570      | 40      | 20        | 18         | 16      | 18            | 30     | 40        |
| Fort Worth            | 18 x 31 x 9     | 558      | 40      | 20        | 18         | 16      | 18            | 30     | 40        |
| Conference Suites (4) | 22.5 x 13.5 x 8 | 304      | -       | -         | 10         | -       | -             | -      | -         |