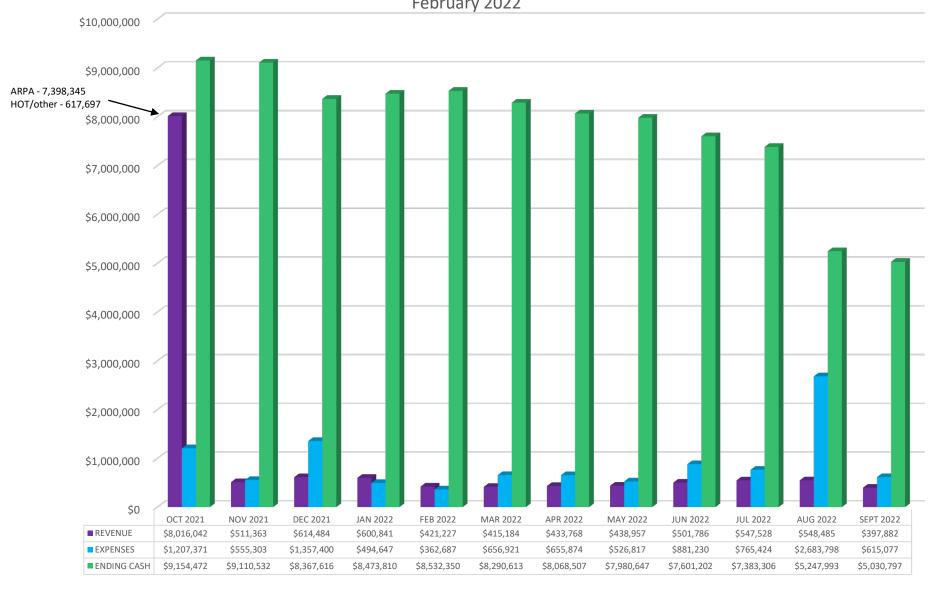

### ICVB FINANCIAL STATEMENTS

For Period Ending: February 2022

## IRVING CONVENTION AND VISITORS BUREAU - GENERAL FUND MONTHLY FINANCIAL REPORT FEBRUARY 2022

| Code Account                       | MTD Actual | YTD Actual   | Revised Budget | YTD %  | Encumbered   | Available                |
|------------------------------------|------------|--------------|----------------|--------|--------------|--------------------------|
| REVENUE                            |            |              |                |        |              |                          |
| L3 - HOTEL/MOTEL TAX               |            |              |                |        |              |                          |
| CURRENT YEAR                       | 432,433.50 | 1,603,739.23 | 5,397,466.00   | 29.7%  | 0.00         | 3,793,726.77             |
| PENALTY AND INTEREST               | 0.00       | 1,016.92     | 0.00           | 100.0% | 0.00         | (1,016.92)               |
| PRIOR YEAR                         | 0.00       | 71,652.73    | 0.00           | 100.0% | 0.00         | (71,652.73)              |
| SHORT-TERM RENTALS                 | 4,113.44   | 12,517.71    | 0.00           | 100.0% | 0.00         | (12,517.71)              |
| TOTAL HOTEL/MOTEL TAX              | 436,546.94 | 1,688,926.59 | 5,397,466.00   | 31.3%  | 0.00         | 3,708,539.41             |
| M1 - INTERGOVERNMENTAL             |            |              |                |        |              |                          |
| RECEIPTS FROM FEDERAL GOVMT (ARPA) | 0.00       | 0.00         | 7,398,345.00   | 0.0%   | 0.00         | 7,398,345.00             |
| M4 - INVESTMENT INCOME             | 48.25      | 123.56       | 3,000.00       | 4.1%   | 0.00         | 2,876.44                 |
| M5 - MISCELLANEOUS                 | 0.00       | 7,650.00     | 30,000.00      | 25.5%  | 0.00         | 22,350.00                |
| TOTAL REVENUE                      | 436,595.19 | 1,696,700.15 | 12,828,811.00  | 13.2%  | 0.00         | 11,132,110.85            |
| EXPENDITURES                       |            |              |                |        |              |                          |
| N1 - SALARIES                      | 186,234.10 | 900,192.13   | 2,617,580.00   | 34.4%  | 0.00         | 1,717,387.87             |
| N2 - BENEFITS                      | 38,616.19  | 229,202.99   | 701,288.00     | 32.7%  | 0.00         | 472,085.01               |
| N4 - SUPPLIES                      | 2,426.37   | 50,372.81    | 111,488.00     | 45.2%  | 13,200.00    | 47,915.19                |
| O1 - UTILITIES (COMMUNICATIONS)    | 1,567.82   | 5,946.20     | 26,100.00      | 22.8%  | 0.00         | 20,153.80                |
| O3 - OUTSIDE SERVICES              |            |              |                |        |              |                          |
| FREIGHT                            | (0.55)     | 70.49        | 3,000.00       | 2.3%   | 0.00         | 2,929.51                 |
| MARKETING AND SALES RESOURCES      | 9,191.87   | 14,102.87    | 45,380.00      | 31.1%  | 0.00         | 31,277.13                |
| MEDIA ADVERTISING                  | 24,900.50  | 153,224.96   | 582,399.80     | 26.3%  | 320,197.89   | 108,976.95               |
| POSTAGE EQUIPMENT RENTAL           | (0.85)     | 662.16       | 2,650.00       | 25.0%  | 1,324.32     | 663.52                   |
| PROFESSIONAL SERVICES              | 11,385.16  | 1,133,357.97 | 3,173,401.00   | 35.7%  | 701,721.61   | 1,338,321.42             |
| PROPERTY MANAGEMENT SERVICES       | 350,000.00 | 698,000.00   | 1,395,000.00   | 50.0%  | 0.00         | 697,000.00               |
| TOTAL OUTSIDE SERVICES             | 395,476.13 | 1,999,418.45 | 5,201,830.80   | 38.4%  | 1,023,243.82 | 2,179,168.53             |
| O4 - TRAVEL - TRAINING - DUES      |            |              |                |        |              |                          |
| TRAVEL AND TRAINING                | 22,137.03  | 39,398.92    | 555,000.00     | 7.1%   | 0.00         | 515,601.08               |
| MILEAGE REIMBURSEMENT              | (0.90)     | 40.95        | 2,500.00       | 1.6%   | 0.00         | 2,459.05                 |
| MEMBERSHIP AND DUES                | 1,514.75   | 26,922.90    | 50,000.00      | 53.8%  | 0.00         | 23,077.10                |
| TOTAL TRAVEL - TRAINING - DUES     | 23,650.88  | 66,362.77    | 607,500.00     | 10.9%  | 0.00         | 541,137.23               |
| O5 - CLAIMS AND INSURANCE          | 0.00       | 34,511.25    | 138,045.00     | 25.0%  | 0.00         | 103,533.75               |
| O7 - MISCELLANEOUS EXPENSES        |            |              |                |        |              |                          |
| ADM COST REIMBURSEMENT             | 17,461.88  | 67,557.06    | 215,898.00     | 31.3%  | 0.00         | 148,340.94               |
| BUSINESS DEV INCENTIVE PROG        | 10,994.00  | 74,887.13    | 500,000.00     | 15.0%  | 0.00         | 425,112.87               |
| CONVENTION SERVICES MATERIALS      | 19,504.00  | 22,562.56    | 92,803.83      | 24.3%  | 8,963.70     | 61,277.57                |
| EVENT SPONSORSHIPS                 | 2,750.00   | 54,167.50    | 128,800.00     | 42.1%  | 6,000.00     | 68,632.50                |
| ICVB VOLUNTEER PROGRAM             | (0.10)     | 0.00         | 5,000.00       | 0.0%   | 0.00         | 5,000.00                 |
| LOCAL PROGRAMS-PROMOTIONS          | 3,625.44   | 27,984.52    | 581,500.00     | 4.8%   | 0.00         | 553,515.48               |
| TOTAL MISCELLANEOUS EXPENSES       | 54,335.22  | 247,158.77   | 1,524,001.83   | 16.2%  | 14,963.70    | 1,261,879.36             |
| P1 - CAPITAL EXPENDITURES          | 0.00       | 0.00         | 111,353.00     | 0.0%   | 0.00         | 111,353.00               |
| P5 - TRANSFERS OUT                 |            |              |                |        |              |                          |
| TRSF TO ICVB RESERVE               | 0.00       | 0.00         | 500,000.00     | 0.0%   | 0.00         | 500,000.00               |
| TRSF TO ICVB CONV CENTER           | 0.00       | 0.00         | 363,000.00     | 100.0% | 0.00         | 363,000.00<br>863,000.00 |
| TOTAL TRANSFERS OUT                | 0.00       | 0.00         | 863,000.00     | 0.0%   | 0.00         | 003,000.00               |
| TOTAL EXPENDITURES                 | 702,306.71 | 3,533,165.37 | 11,902,186.63  | 29.7%  | 1,051,407.52 | 7,317,613.74             |