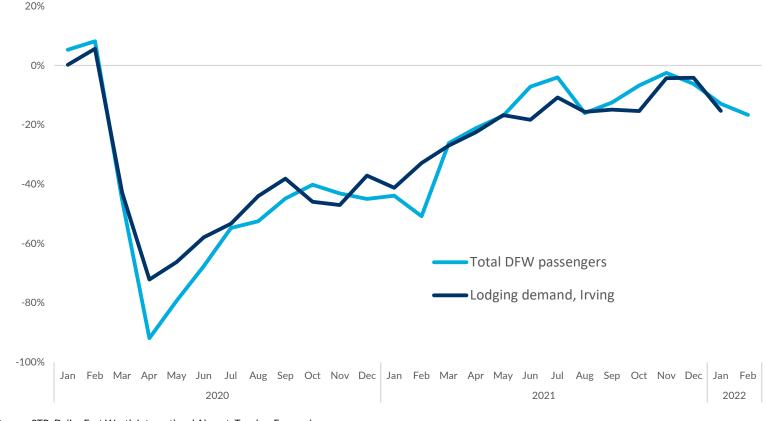

## Lodging demand in Irving has tracked closely with DFW Airport passenger volumes.

#### DFW airport passenger volume and lodging demand

Difference relative to same month in 2019

Source: STR; Dallas Fort Worth International Airport; Tourism Economics