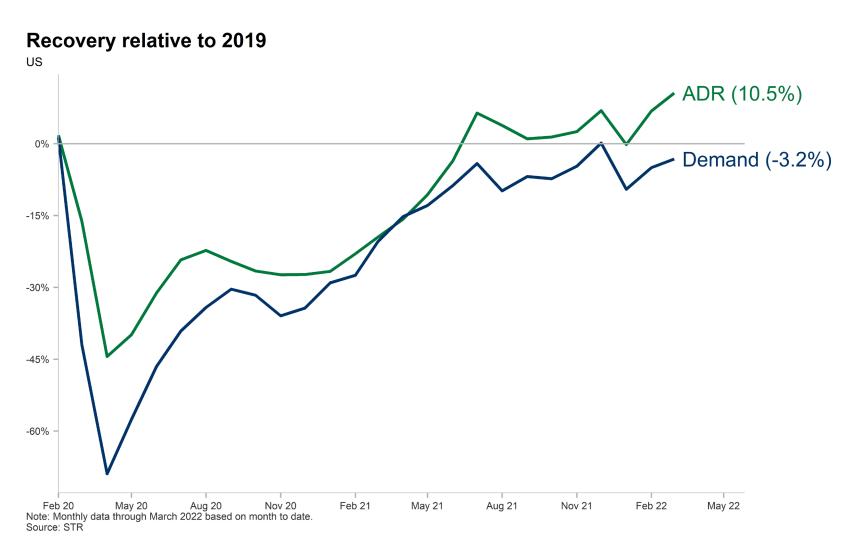

for Friday, April 22. With no further discussion, the meeting was adjourned at 9:46 a.m.

Respectfully submitted,

Maura Allen Gast, FCDME

Maura Sleen Just

**Executive Director** 



# **IRVING LODGING OUTLOOK Aran Ryan** Director, Lodging Analytics Tourism Economics aran.ryan@tourismeconomics.com

## **Outline**

US context

Irving lodging forecast





## Pandemic impact on travel was rapid and severe



## US hotel room demand is below pre-pandemic levels but is recovering quickly

### **GDP** and room demand

Index (2019 Q4 = 100) 120 110 100 90 Room demand 80 60 00 01 02 03 04 05 06 07 08 09 10 11 12 13 14 15 16 17 18 19 20 21 22 23 24

Note: Real GDP, seasonally adjusted. Source: BEA; STR; Oxford Economics



## US recovery continued in March, with ADR 10.5% ahead of 2019 levels





## Consumers are spending with confidence

## **Consumer spending**



Note: Nominal. Seasonally adjusted monthly data through February 2022

Source: Bureau of Economic Analysis



## Wealth accumulation is shifting toward consumption

#### Household net worth



Note: 2020 dollars. Quarterly data through 2021Q4. Net worth of households and nonprofit organizations. Measures assets such as housing and financial assets, minus liabilities. Source: Federal Reserve, NBER

## Personal savings rate



Note: Data is seasonally adjusted, three-month average. Source: Bureau of Economic Analysis



## **Employers face challenges re-staffing**



Note: The job openings rate is the job openings level as a percent of total employment plus job openings level. Data through February 2022. Seasonally ad