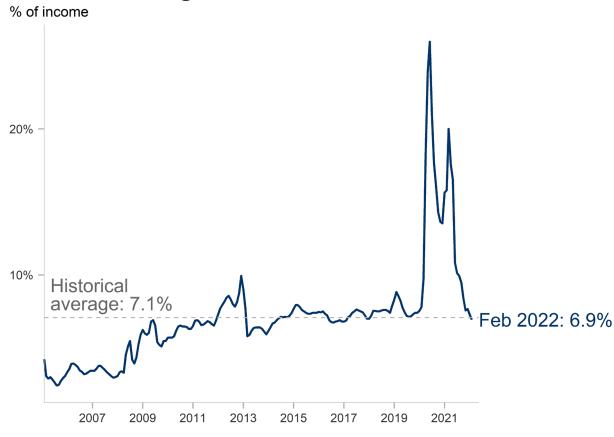

## Inflation will accelerate before slowing

### Consumer price index: Level, US

Note: Seasonally adjusted, quarterly data. Source: BLS, Oxford Economics

### Consumer price index: Year-over-year change, US

Note: Seasonally adjusted, quarterly data. Source: BLS, Oxford Economics