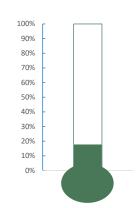

- Catastrophic Reserve: Goal: \$5,000,000 Current: \$710. Lauda confident 2026 goal can be reached assuming future ARPA funds are received and the reallocation of the excess \$1.6 million at that time.
- Computer Fund Goal: \$500,000 Current: \$207. Computers for staff have been replaced and not anticipating adding funds for another year.
- ICC Reserve/CIP Fund: Goal: \$3,000,000 Current \$475,236. Lauda hoping to end FY22 year with \$1,000,000.