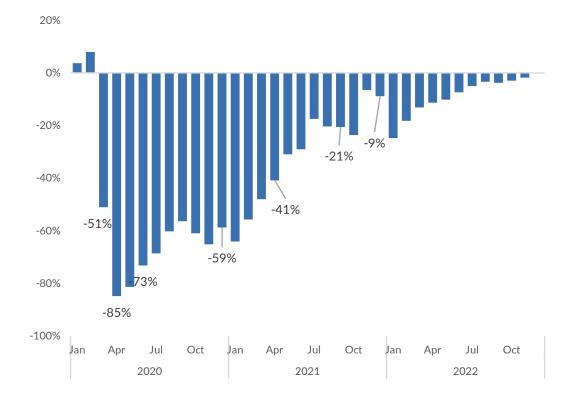

## Room revenue is expected to be 8.5% below 2019 levels in 2022

#### Room revenue impact

Irving, difference relative to same month in 2019

Source: STR, Tourism Economics