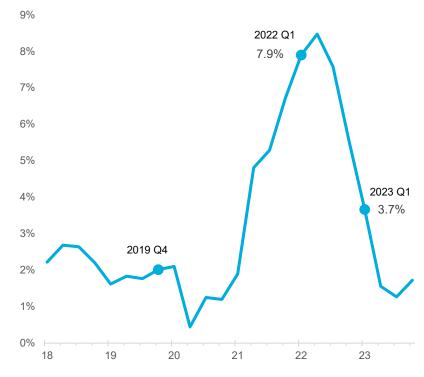

### **GDP** and room demand

Index (2019 Q4 = 100) 120 110 100 90 Room demand 80 60 00 01 02 03 04 05 06 07 08 09 10 11 12 13 14 15 16 17 18 19 20 21 22 23 24

Note: Real GDP, seasonally adjusted. Source: BEA; STR; Oxford Economics

## Room revenue is expected to be 8.5% below 2019 levels in 2022