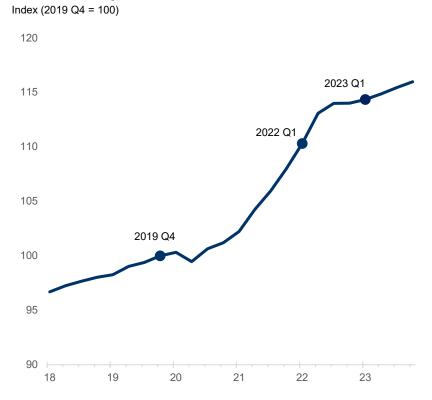

### **GDP** and room demand

Index (2019 Q4 = 100) 120 110 100 90 Room demand 80 60 00 01 02 03 04 05 06 07 08 09 10 11 12 13 14 15 16 17 18 19 20 21 22 23 24

Note: Real GDP, seasonally adjusted. Source: BEA; STR; Oxford Economics