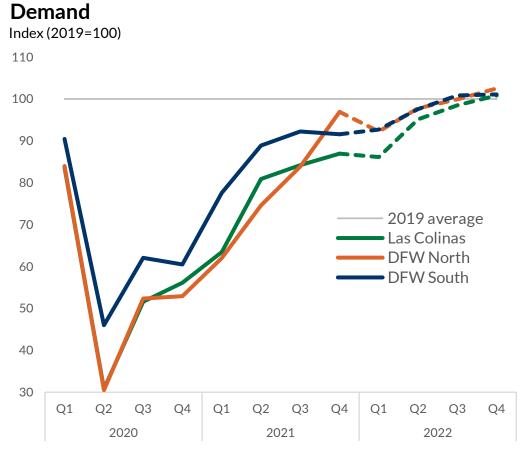

## DFW South sub-market has been less impacted during the pandemic

Source: STR. Tourism Economics