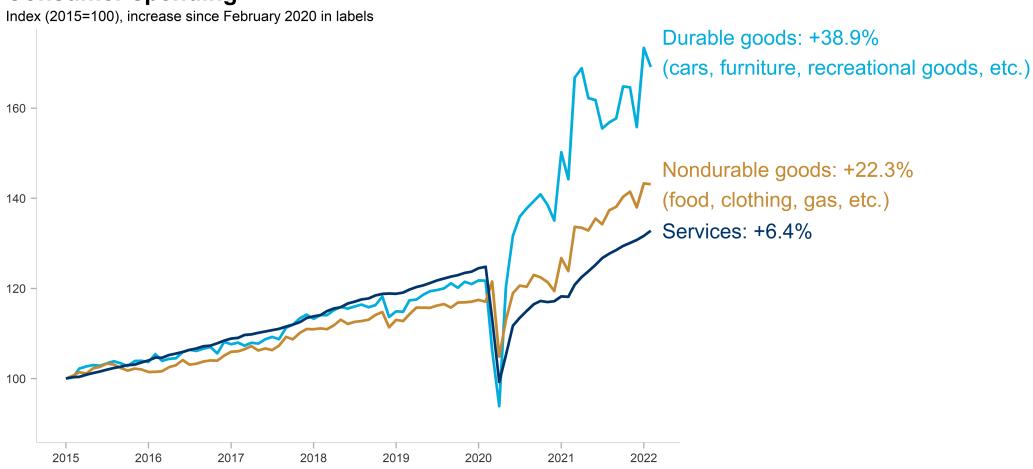

ned at 9:46 a.m.

Respectfully submitted,

Maura Allen Gast, FCDME

Maura Sleen Just

**Executive Director** 



# **IRVING LODGING OUTLOOK Aran Ryan** Director, Lodging Analytics Tourism Economics aran.ryan@tourismeconomics.com

## **Outline**

US context

Irving lodging forecast





## Pandemic impact on travel was rapid and severe



## US hotel room demand is below pre-pandemic levels but is recovering quickly

### **GDP** and room demand

Index (2019 Q4 = 100) 120 110 100 90 Room demand 80 60 00 01 02 03 04 05 06 07 08 09 10 11 12 13 14 15 16 17 18 19 20 21 22 23 24

Note: Real GDP, seasonally adjusted. Source: BEA; STR; Oxford Economics



## US recovery continued in March, with ADR 10.5% ahead of 2019 levels





## Consumers are spending with confidence

## **Consumer spending**



Note: Nominal. Seasonally adjusted monthly data through February 2022

Source: Bureau of Economic Analysis



## Wealth accumulation is shifting toward consumption

#### Household net worth



Note: 2020 dollars. Quarterly data through 2021Q4. Net worth of households and nonprofit organizations. Measures assets such as housing and financial assets, minus liabilities. Source: Federal Reserve, NBER

## Personal savings rate



Note: Data is seasonally adjusted, three-month average. Source: Bureau of Economic Analysis



## **Employers face challenges re-staffing**



Note: The job openings rate is the job openings level as a percent of total employment plus job openings level. Data through February 2022. Seasonally adjusted. Total refers total private. Source: Bureau of Labor Statistics