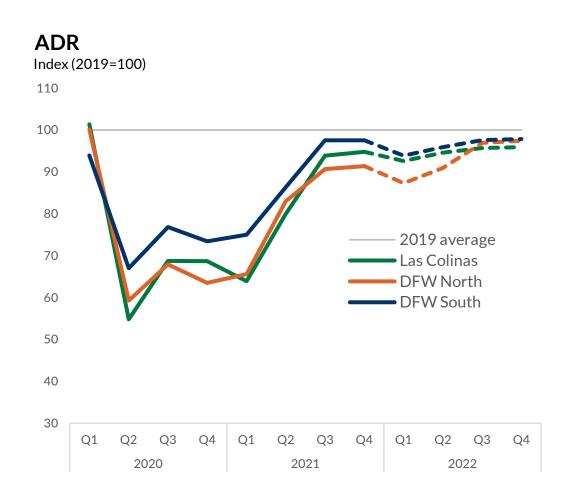

## It may take until beyond 2024 for RevPAR to recover to its historical average

### Real RevPAR: Irving

In 2020 dollars, trailing twelve-month average, dashed lines indicate forecast

Note: Historical average based on 2014 to 2019. Forecast through 2024 Q4. Source: STR, Tourism Economics