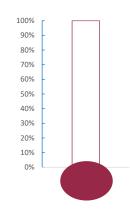

- Catastrophic Reserve: Goal: \$5,000,000 Current: \$710. Lauda confident 2026 goal can be reached assuming future ARPA funds are received and the reallocation of the excess \$1.6 million at that time.
- Computer Fund Goal: \$500,000 Current: \$207. Computers for staff have been replaced and not anticipating adding funds for another year.
- ICC Reserve/CIP Fund: Goal: \$3,000,000 Current \$475,236. Lauda hoping to end FY22 year with \$1,000,000.