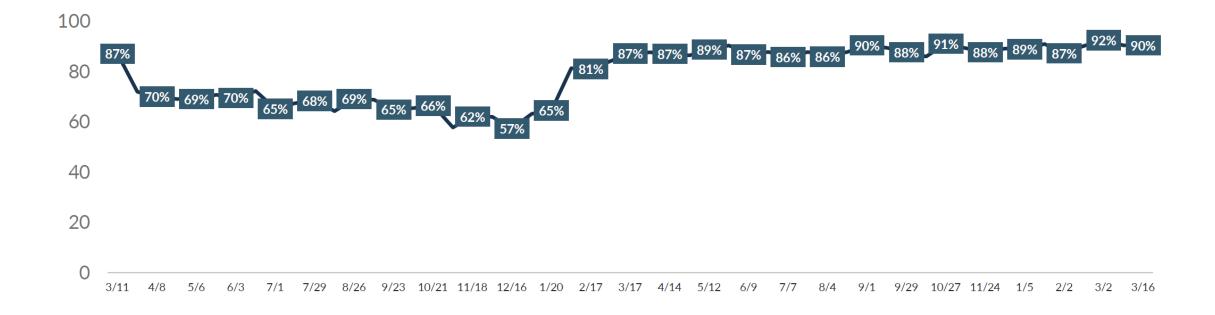

## Intentions to travel remain high at around 9-in-10

## Travelers with Travel Plans in the Next Six Months Comparison