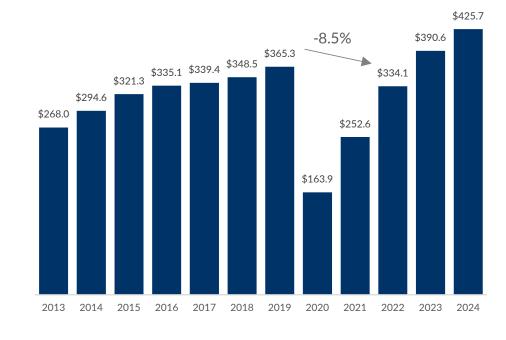

## Room revenue is expected to be 8.5% below 2019 levels in 2022

#### Room revenue impact

Irving, difference relative to same month in 2019

Source: STR, Tourism Economics

#### Room revenue

Irving, in millions

Source: STR, Tourism Economics