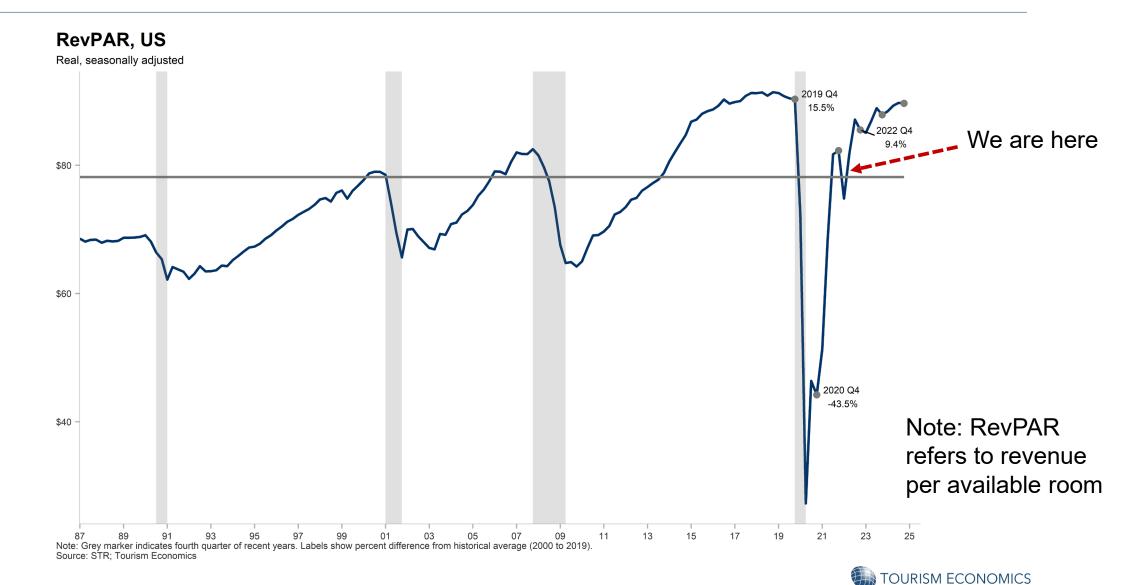

## US hotel room demand is below pre-pandemic levels but is recovering quickly

## US recovery continued in March, with ADR 10.5% ahead of 2019 levels