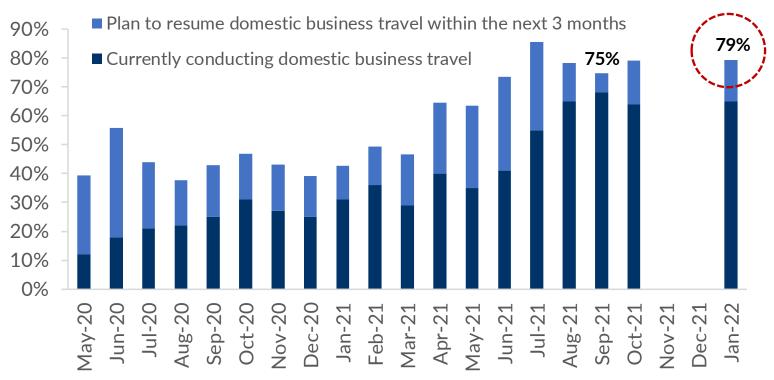

## 8-in-10 US companies planning to be traveling soon

#### Domestic business travel outlook

% of US companies

Source: GBTA