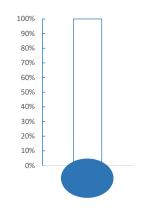

- Catastrophic Reserve: Goal: \$5,000,000 Current: \$710. Lauda confident 2026 goal can be reached assuming future ARPA funds are received and the reallocation of the excess \$1.6 million at that time.
- Computer Fund Goal: \$500,000 Current: \$207. Computers for staff have been replaced and not anticipating adding funds for another year.
- ICC Reserve/CIP Fund: Goal: \$3,000,000 Current \$475,236. Lauda hoping to end FY22 year with \$1,000,000.