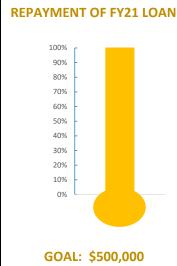

#### ICVB FINANCIAL REPORTS FOR FEBRUARY 2022

Director of Accounting Marianne Lauda reported for February 2022:

- General Fund:
  - o Ending Fund Balance of \$329,776.31.
  - Revenue received from Hotel Occupancy Collections and small Investment Income.
  - Ending balance is slightly below normal but expected at this time of year.
- ICC Reserve/CIP Fund:
  - Ending Fund Balance is \$475,236.40.
  - Miscellaneous Income is from the Westin Irving Convention Center Hotel parking garage.
  - Expenditures were \$446,740.12 for the month.
- Check Register:
  - Majority of expenses are client activity payments included in ARPA funding.
  - ARPA Hotel Occupancy Tax funds are listed separately on the Register for clarification.
  - Check for Dell Marketing is for new computers and laptops for staff.
  - Payments reviewed included Business Incentive Development Plan, SMG (building maintenance and office machinery), Westin Irving Convention Center garage rental, Superior Exposition Southwest Showcase booth fee and Fired Up! Staff training.
  - There are entries for Bank of America Upload Test. The City and Arts Center have had fraud issues
    with the check payee name being changed. System is not a positive pay process, and these checks
    were "test" checks. Going forward there will be one upload with every check run with the payee
    name included for more security.
- Cash Flow Report for Fiscal Year-End September 2021:
  - Staff is continually grateful for the ARPA funding.
  - The ending balance shows an estimated \$5,030,797, but Hotel Occupancy Tax is still volatile and need to be able to maintain \$2 million of the \$5 million as a fund balance minimum.
  - Increase in August for Expenses is due to the transfer of funds from the General Fund to the ICC CIP and Reserve Funds.
- Thermometer Chart
  - Repayment of FY21 Loan: Goal: \$500,000 Current: \$500,000.
  - o General Fund: Goal \$2,000,000 Current: \$329,776. Lauda confident goal can be reached.