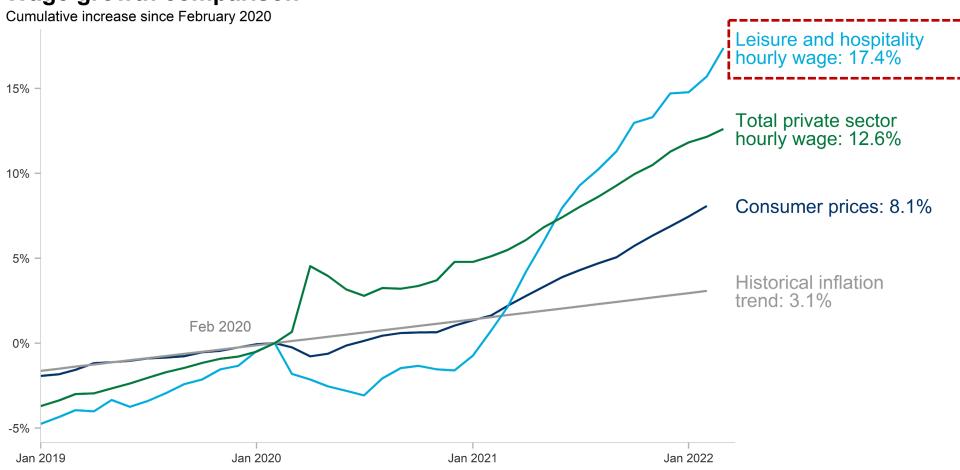

## Wage rates are rising

Note: Data shown through March 2022. Historical inflation trend measured since 2008. Consumer price inflation measured by PCE price deflator. Wage rates measure nonsupervisory positions. Source: BLS, BEA