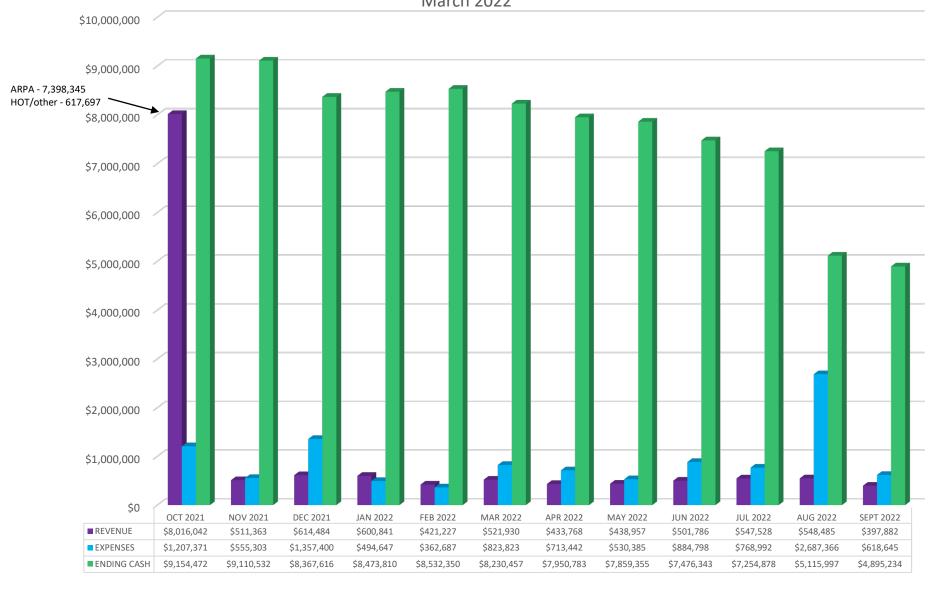

#### ICVB FINANCIAL REPORTS FOR FEBRUARY 2022

Director of Accounting Marianne Lauda reported for February 2022:

- General Fund:
  - o Ending Fund Balance of \$329,776.31.
  - Revenue received from Hotel Occupancy Collections and small Investment Income.
  - Ending balance is slightly below normal but expected at this time of year.
- ICC Reserve/CIP Fund:
  - Ending Fund Balance is \$475,236.40.
  - Miscellaneous Income is from the Westin Irving Convention Center Hotel parking garage.
  - Expenditures were \$446,740.12 for the month.
- Check Register:
  - Majority of expenses are client activity payments included in ARPA funding.
  - ARPA Hotel Occupancy Tax funds are listed separately on the Register for clarification.
  - Check for Dell Marketing is for new computers and laptops for staff.
  - Payments reviewed included Business Incentive Development Plan, SMG (building maintenance and office machinery), Westin Irving Convention Center garage rental, Superior Exposition Southwest Showcase booth fee and Fired Up! Staff training.
  - There are entries for Bank of America Upload Test. The City and Arts Center have had fraud issues
    with the check payee name being changed. System is not a positive pay process, and these checks
    were "test" checks. Going forward there will be one upload with every check run with the payee
    name included for more security.
- Cash Flow Report for Fiscal Year-End September 2021:
  - Staff is continually grateful for the ARPA funding.
  - The ending balance shows an estimated \$5,030,797, but Hotel Occupancy Tax is still volatile and need to be able to maintain \$2 million of the \$5 million as a fund balance minimum.
  - Increase in August for Expenses is due to the transfer of funds from the General Fund to the ICC CIP and Reserve Funds.
- Thermometer Chart
  - Repayment of FY21 Loan: Goal: \$500,000 Current: \$500,000.
  - o General Fund: Goal \$2,000,000 Current: \$329,776. Lauda confident goal can be reached.

- Catastrophic Reserve: Goal: \$5,000,000 Current: \$710. Lauda confident 2026 goal can be reached assuming future ARPA funds are received and the reallocation of the excess \$1.6 million at that time.
- Computer Fund Goal: \$500,000 Current: \$207. Computers for staff have been replaced and not anticipating adding funds for another year.
- ICC Reserve/CIP Fund: Goal: \$3,000,000 Current \$475,236. Lauda hoping to end FY22 year with \$1,000,000.