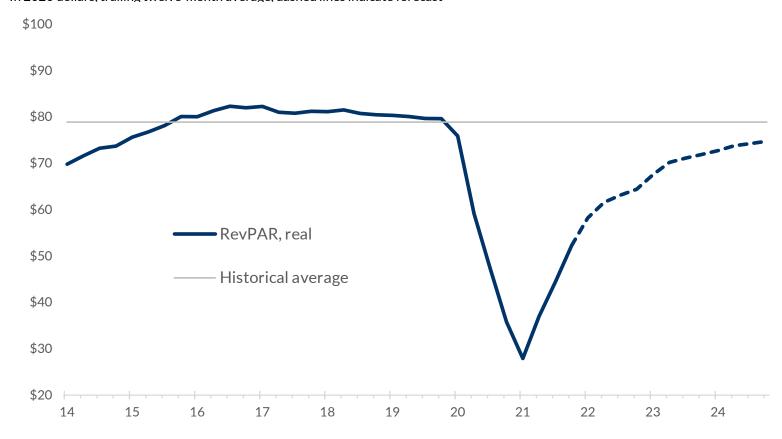

## It may take until beyond 2024 for RevPAR to recover to its historical average

### Real RevPAR: Irving

In 2020 dollars, trailing twelve-month average, dashed lines indicate forecast

Note: Historical average based on 2014 to 2019. Forecast through 2024 Q4. Source: STR, Tourism Economics