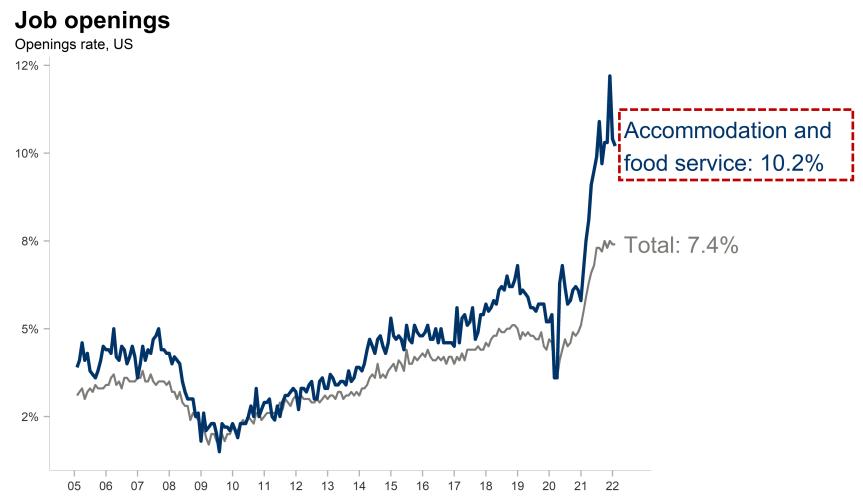

## **Employers face challenges re-staffing**

Note: The job openings rate is the job openings level as a percent of total employment plus job openings level. Data through February 2022. Seasonally adjusted. Total refers total private. Source: Bureau of Labor Statistics