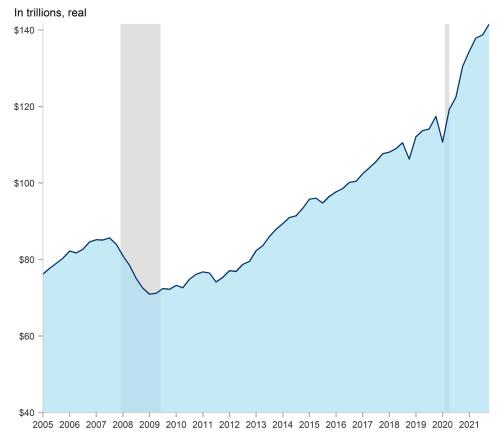

## Consumers are spending with confidence

## **Consumer spending**

Note: Nominal. Seasonally adjusted monthly data through February 2022

Source: Bureau of Economic Analysis