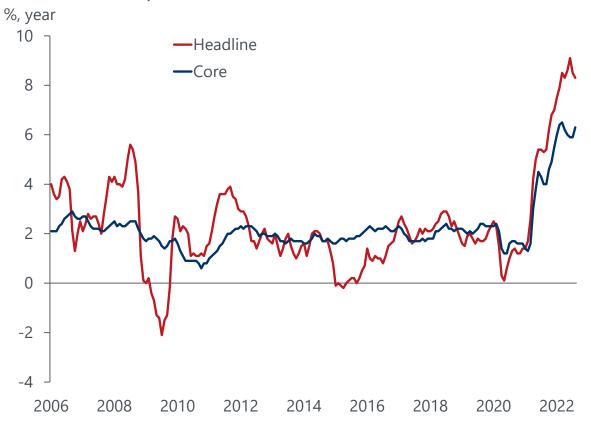

# Recovery has been accompanied by inflation

## US: Consumer prices

Source: Oxford Economics/Haver Analytics

## Annual rate softened but still high

Headline: +8.3%

• Core: +6.3%