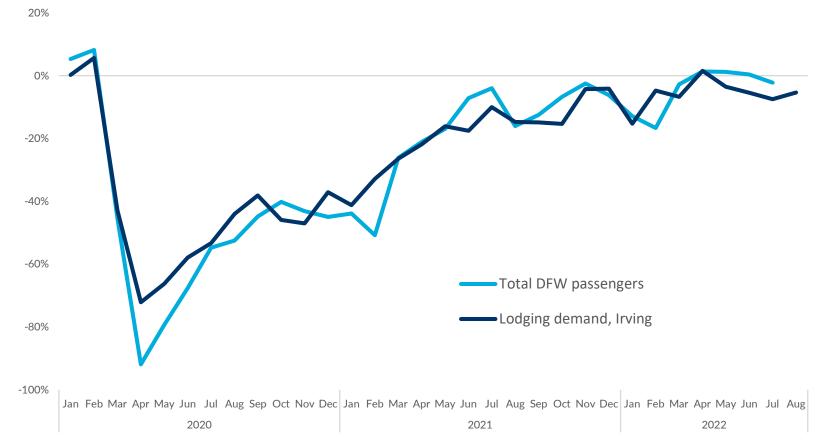

# Lodging demand in Irving has tracked closely with DFW Airport passenger volumes.

### DFW airport passenger volume and lodging demand

Difference relative to same month in 2019

Source: STR; Dallas Fort Worth International Airport; Tourism Economics