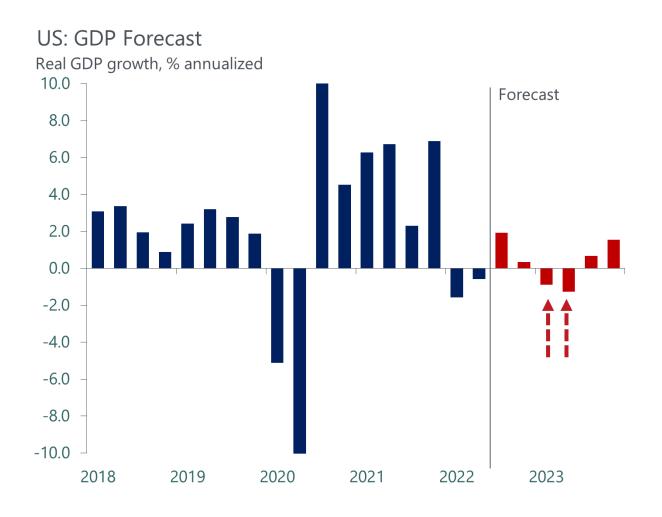

ng toward consumption

#### Household net worth



Note: 2020 dollars. Quarterly data through 2022Q2. Net worth of households and nonprofit organizations. Measures assets such as housing and financial assets, minus liabilities. Source: Federal Reserve, NBER

## Personal savings rate



Note: Data is seasonally adjusted, three-month average. Source: Bureau of Economic Analysis



# Job growth continues to be strong



Unemployment rate recovers from 15% to 3.7% in record time



# Recovery has been accompanied by inflation

## US: Consumer prices



Source: Oxford Economics/Haver Analytics

## Annual rate softened but still high

Headline: +8.3%

• Core: +6.3%



# Higher interest rates have taken a toll on housing







## And we are headed for a mild recession in the first half of 2023





# The recession is expected to be short and mild by historical standards

US: Peak-to-trough recessions since 1949





Source: Oxford Economics/Haver Analytics



# Inflation will decelerate through 2023

## **Consumer price index: Level**



Note: Seasonally adjusted, quarterly data.

Source: BLS, Oxford Economics

## **Consumer price index: Year-over-year change**



Note: Seasonally adjusted, quarterly data.

Source: BLS, Oxford Economics



# Labor markets will weaken moderately

## **Unemployment rate**



Note: Seasonally adjusted, quarterly data. Source: BLS, Oxford Economics Expect unemployment rate to increase to 4.7% by late-2023



# **Employers face challenges re-staffing**



Note: The job openings rate is the job openings level as a percent of total employment plus job o