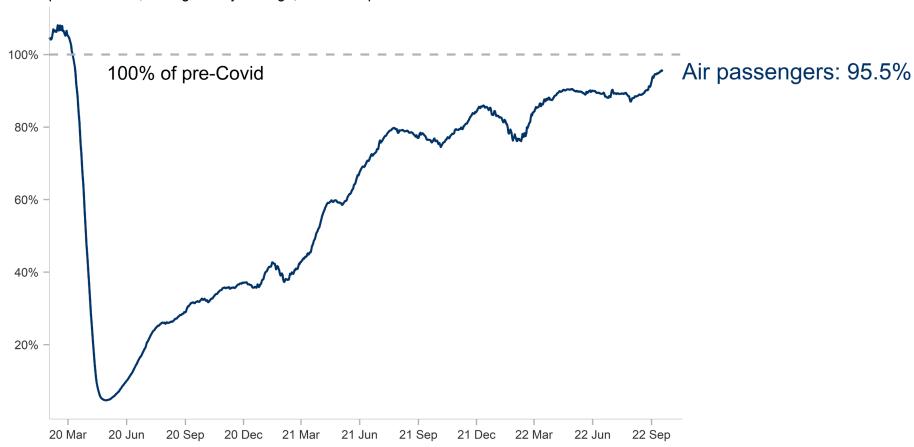

# Consumers are spending with confidence

## **Consumer spending, real**

Index (Feb 2020=100), increase since February 2020 in labels

Note: Real. Seasonally adjusted monthly data through July 2022

Source: Bureau of Economic Analysis