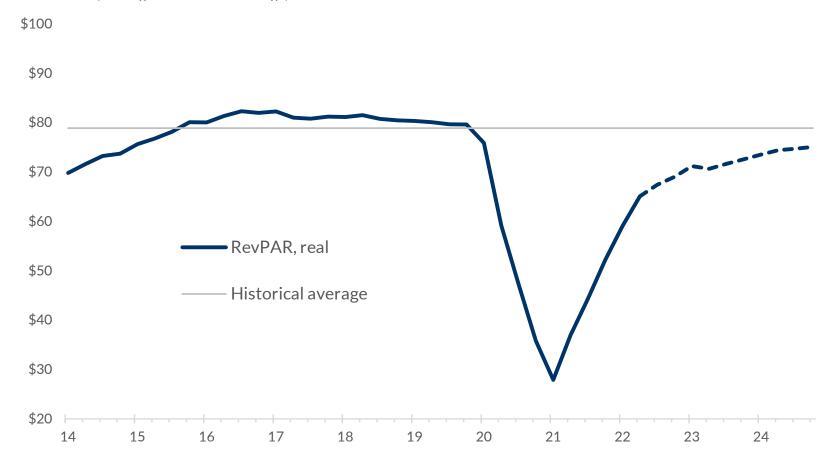

## It may take until beyond 2024 for RevPAR to recover to its historical average

### Real RevPAR: Irving

In 2020 dollars, trailing twelve-month average, dashed lines indicate forecast

Note: Historical average based on 2014 to 2019. Forecast through 2024 Q4. Source: STR, Tourism Economics