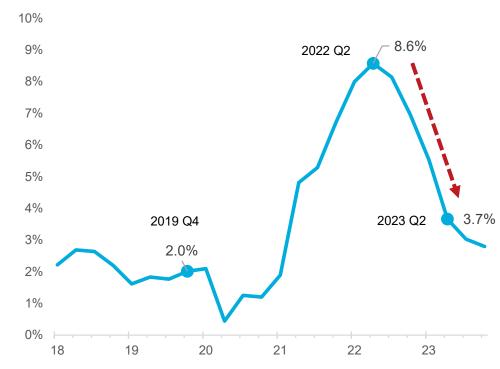

# US recovery continuing in September to-date, with ADR 19.0% ahead of 2019 levels, ahead of CPI growth of about 15%

### **Recovery relative to 2019**