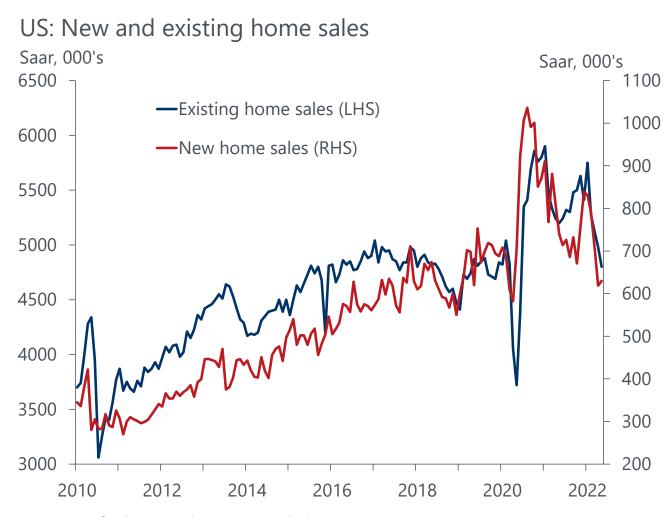

022

Source: Bureau of Economic Analysis



# Wealth accumulation is shifting toward consumption

#### Household net worth



Note: 2020 dollars. Quarterly data through 2022Q2. Net worth of households and nonprofit organizations. Measures assets such as housing and financial assets, minus liabilities. Source: Federal Reserve, NBER

## Personal savings rate



Note: Data is seasonally adjusted, three-month average. Source: Bureau of Economic Analysis



# Job growth continues to be strong



Unemployment rate recovers from 15% to 3.7% in record time



# Recovery has been accompanied by inflation

## US: Consumer prices



Source: Oxford Economics/Haver Analytics

## Annual rate softened but still high

Headline: +8.3%

• Core: +6.3%



# Higher interest rates have taken a toll on housing







## And we are headed for a mild recession in the first half of 2023





# The recession is expected to be short and mild by historical standards

US: Peak-to-trough recessions since 1949





Source: Oxford Economics/Haver Analytics



# Inflation will decelerate through 2023

## **Consumer price index: Level**



Note: Seasonally adjusted, quarterly data.

Source: BLS, Oxford Economics

## **Consumer price index: Year-over-year change**



Note: Seasonally adjusted, quarterly data.

Source: BLS, Oxford Economics



# Labor markets will weaken moderately

## **Unemployment rate**



Note: Seasonally adjusted, quarterly data. Source: BLS, Oxford Economics Expect unemployment rate to increase to 4.7% by late-2023



# **Employers face challenges re-staffing**



Note: The job openings