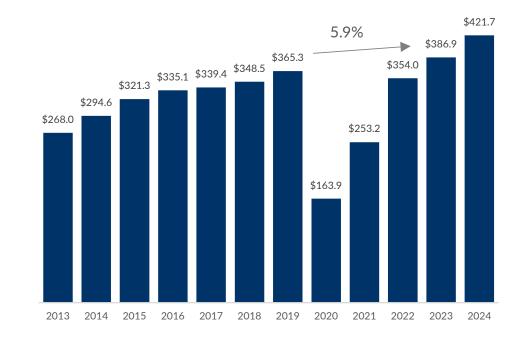

# Room revenue is expected to be 5.9% above 2019 levels in 2023

#### Room revenue

Irving, in millions

Source: STR, Tourism Economics