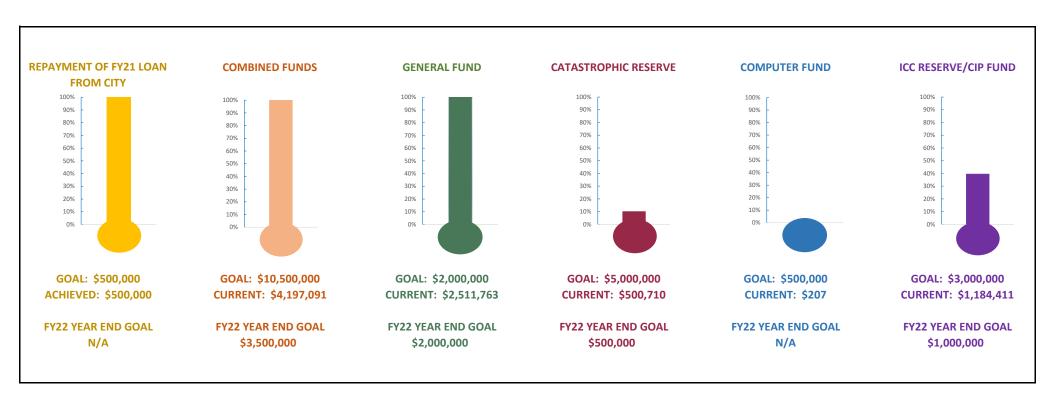

#### Thermometer Chart

- Goal: have all Reserve funds full and stabilized by 2026 but will be dependent on subsequent ARPA funding. The goal is attainable if we can make the best use of the resources available to us, such as the ARPA funds.
- Repayment of FY21 Loan: Goal: \$500,000 Current: \$500,000 has been repaid.
- o General Fund Balance: Goal \$2,000,000 Current: \$331,928. Lauda confident goal can be reached.
- Catastrophic Reserve: Goal: \$5,000,000 Current: \$710. Lauda confident 2026 goal can be reached assuming future ARPA funds are received and the reallocation of the excess \$1.6 million at that time.
- Computer Fund Goal: \$500,000 Current: \$207. Computers for staff have been replaced and not anticipating needing significant funds in the short-term. The proposed budget would have this fund replenished in FY 2023.
- o ICC Reserve/CIP Fund: Goal: \$3,000,000 Current --\$107,886 and FY22 Year End Goal of \$1,000,000.

#### • Thermometer Chart

- Goal: have all Reserve funds full and stabilized by 2026 but will be dependent on subsequent ARPA funding. The goal is attainable if we can make the best use of the resources available to us, such as the ARPA funds.
- Repayment of FY21 Loan: Goal: \$500,000 Current: \$500,000 has been repaid.
- o General Fund Balance: Goal \$2,000,000 Current: \$1,716,082, significant improvement.
- Catastrophic Reserve: Goal: \$5,000,000 Current: \$710. No activity.
- Computer Fund Goal: \$500,000 Current: \$207. No activity.
- ICC Reserve/CIP Fund: Goal: \$3,000,000 Current --\$599,590, significant improvement.