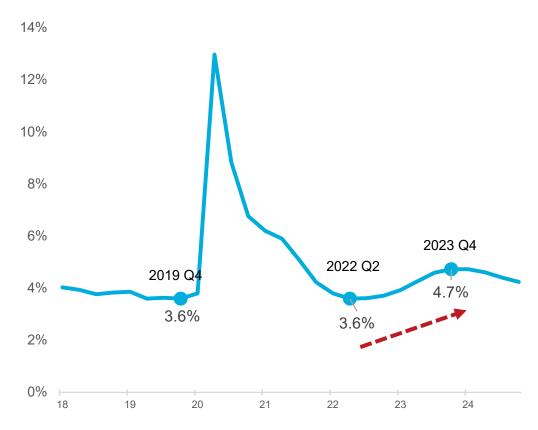

# Job growth continues to be strong

Unemployment rate recovers from 15% to 3.7% in record time