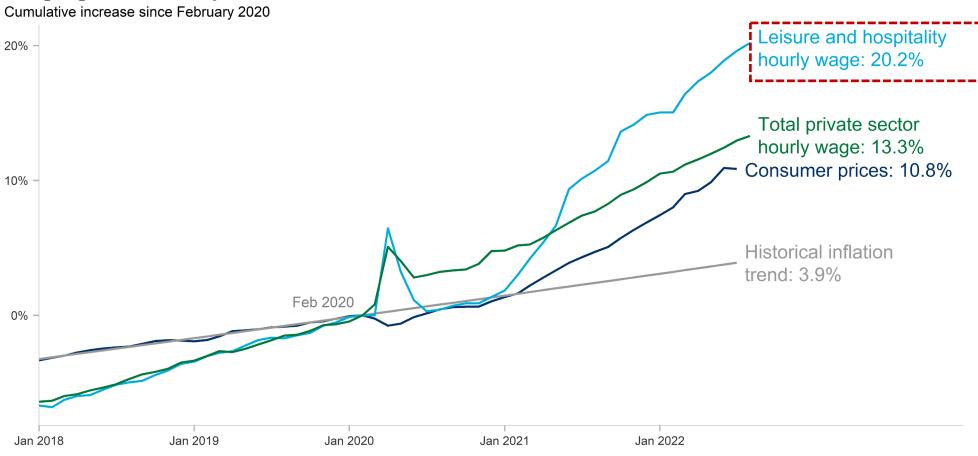

# Wage rates are rising...

## Wage growth comparison

Note: Data shown through August 2022. Historical inflation trend measured since 2008. Consumer price inflation measured by PCE price deflator. Wage rates measure all private-sector employees. Source: BLS (average hourly earnings, establishment survey), BEA