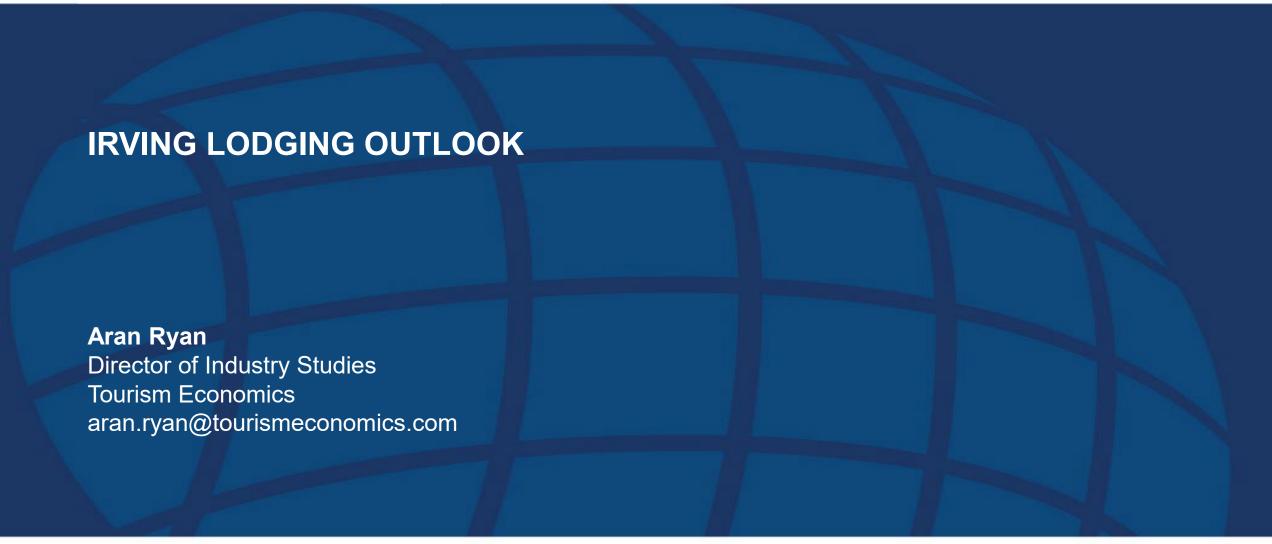

# US recovery continuing in September to-date, with ADR 19.0% ahead of 2019 levels, ahead of CPI growth of about 15%

### **Recovery relative to 2019**