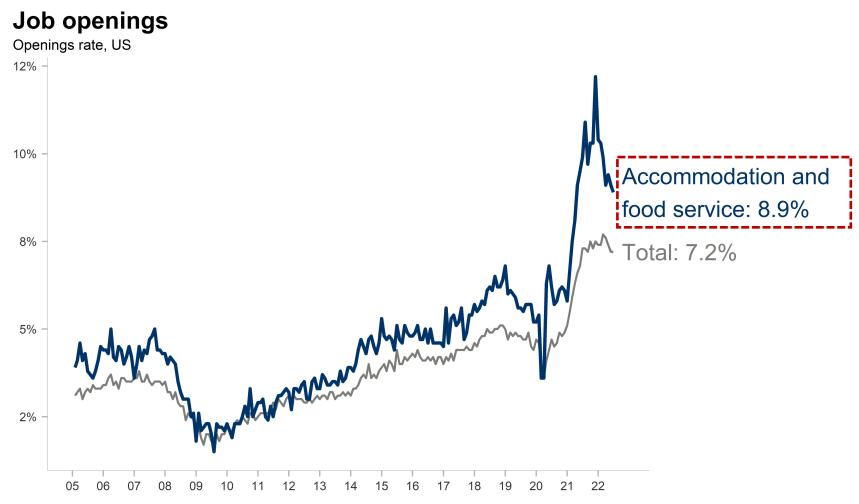

# **Employers face challenges re-staffing**

Note: The job openings rate is the job openings level as a percent of total employment plus job openings level. Data through July 2022. Seasonally adjusted. Total refers total private. Source: Bureau of Labor Statistics