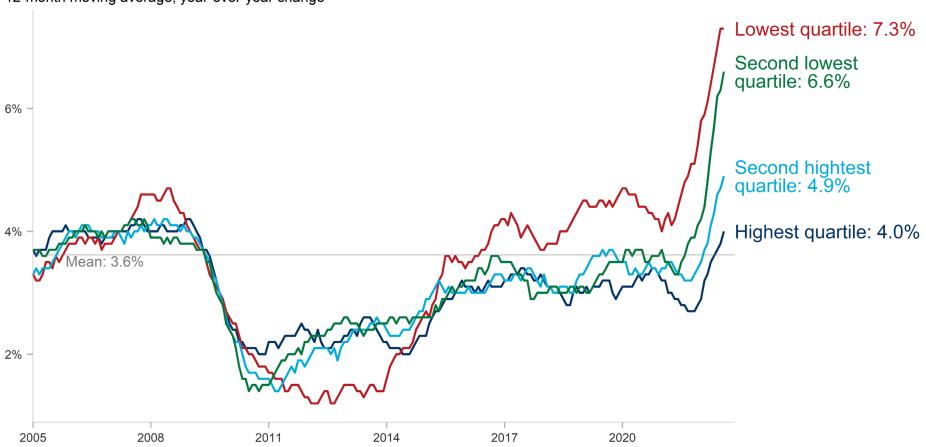

## Particularly among the lowest quarter of wage earners

## Wage growth: By wage level

12-month moving average, year-over-year change

Note: Data shown through August 2022. Based on median year-over-year wage growth experienced by individuals. Excludes individuals earning more than \$150k annually. Mean calculated since 1997. Source: Federal Reserve Bank of Atlanta Wage Growth Tracker