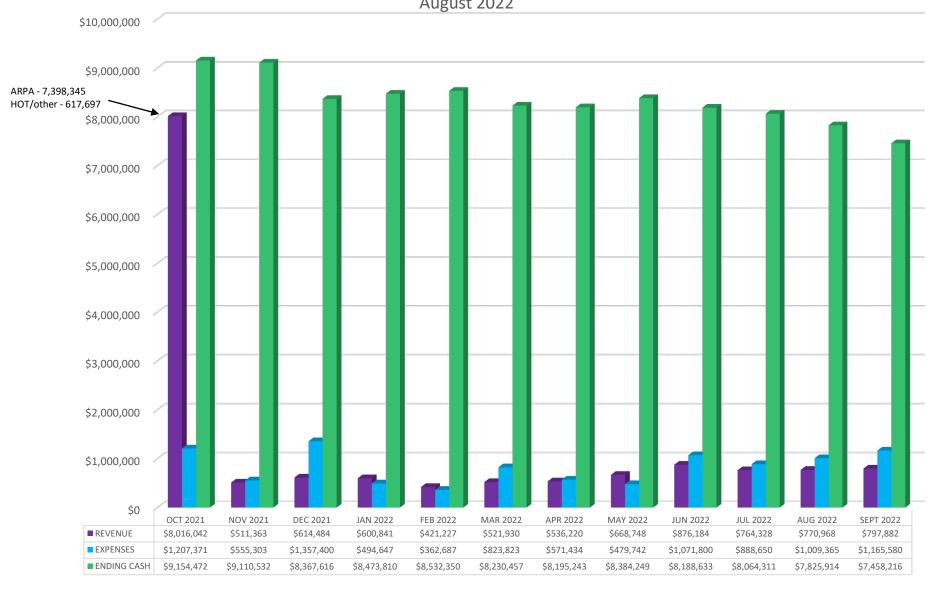

#### **ICVB FINANCIAL REPORTS**

Director of Accounting Marianne Lauda reported for June 2022:

- General Fund:
  - Ending Fund Balance of \$331,927.73.
  - Staff is traveling more but team continues to keep an eye on expenses.
- ICC Reserve/CIP Fund:
  - Fund is 66.3% expended year-to-date.
  - Ending Fund Balance is \$156,349.34.
  - \$363,000.00 was transferred from the General Fund into this fund.
  - This fund will be close to 100% expended by end of the fiscal year.
- Check Register:
  - It was noted 91% of checks were ARPA fund-related programs and promotions and 9% were from Hotel Occupancy Tax.
  - Checks to SMG for travel and training, property management services, Business Development Incentive Program (BizDIP) payment, building repair and maintenance.
  - Regular payments to media advertising, BizDIP payments, media advertising, and staff reimbursements.
  - Gast noted the check for The Libertarian Party of Texas was for a BizDIP payment.
- Cash Flow Report for Fiscal Year-End September 2021:
  - Not much change in this report with ending cash estimate of \$7,081,230.
  - Gast added the ARPA-funded expenditures are taking longer to get through the City's process. Lauda noted that BizDIP payments and media advertising have been active, which will consume most of the ARPA dollars. Hotel Occupancy Tax is used to cover salaries and ICVB Reserve fund transfers and ARPA funds are for programs.

- Cash Flow Report for Fiscal Year-End September 2022:
  - Not much change in this report with ending cash estimate of \$7,026,321.
  - This report has been steady for the last few months.

| Beginning Fund Balance | 2,166,241.53   |
|------------------------|----------------|
| Revenues               | 8,554,284.95   |
| Expenditures           | (8,208,763.37) |
| Ending Fund Balance    | 2,511,763.11   |
|                        |                |