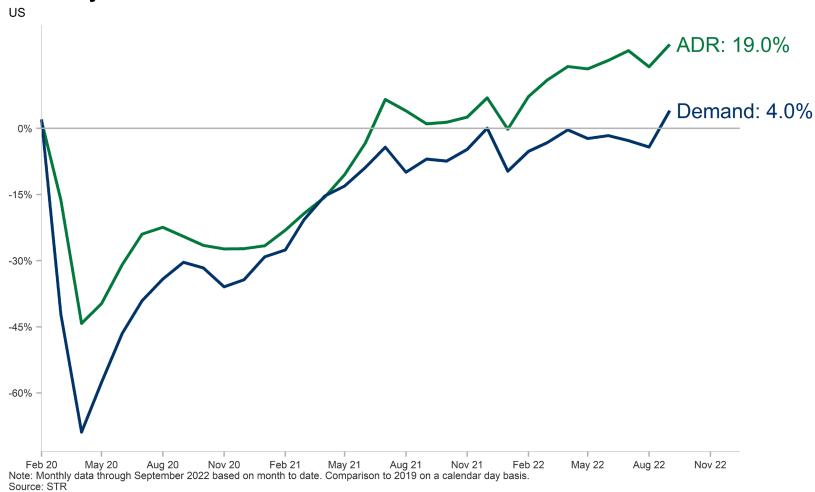

# Air passenger volumes approaching pre-Covid levels

## TSA air passenger volumes

Checkpoint travelers, trailing 28-day average, relative to pre-Covid

Note: Most recent data point is September 19, 2022.. Source: Transportation Security Administration