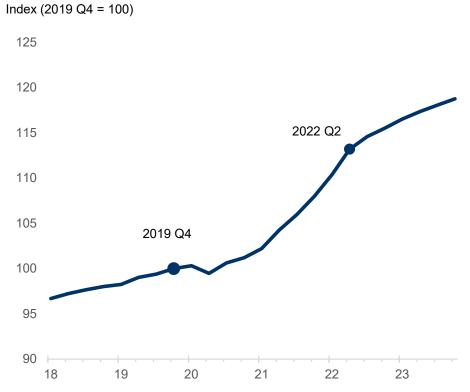

## **Consumer spending, real**

Index (Feb 2020=100), increase since February 2020 in labels

Note: Real. Seasonally adjusted monthly data through July 2022

Source: Bureau of Economic Analysis