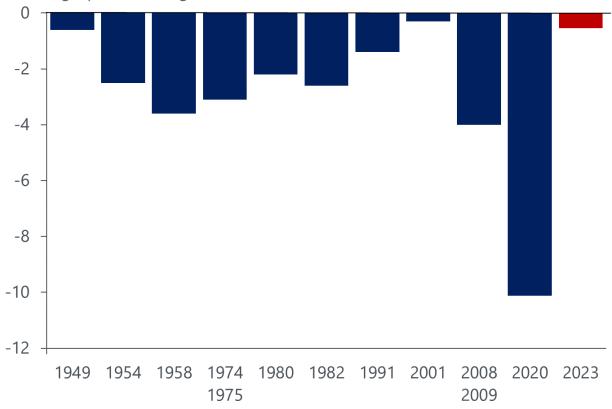

# The recession is expected to be short and mild by historical standards

US: Peak-to-trough recessions since 1949

Source: Oxford Economics/Haver Analytics