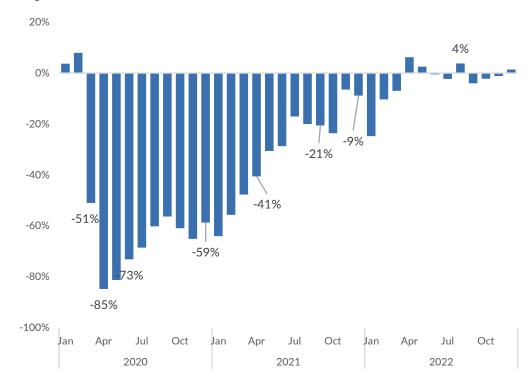

# Room revenue is expected to be 5.9% above 2019 levels in 2023

### Room revenue impact

Irving, difference relative to same month in 2019

Source: STR, Tourism Economics