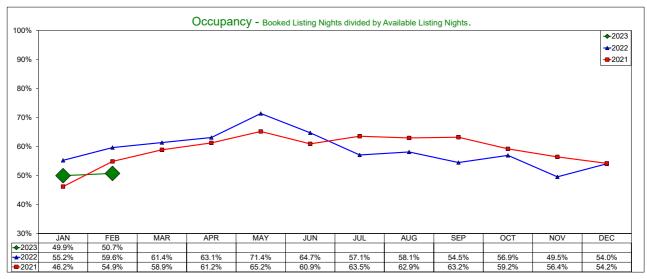

| Hotel      |         | A.D   | .R.    |       | OCCUPANCY |        |       |        | RevPAR  |        |       |        |
|------------|---------|-------|--------|-------|-----------|--------|-------|--------|---------|--------|-------|--------|
| Comparable | Current | % Chg | YTD    | % Chg | Current   | % Chg  | YTD   | % Chg  | Current | % Chg  | YTD   | % Chg  |
| JANUARY    | 102.16  | -0.2% | 102.16 | -0.2% | 49.9%     | -9.6%  | 49.9% | -9.6%  | 51.02   | -9.7%  | 51.02 | -9.7%  |
| FEBRUARY   | 105.25  | -3.9% | 103.71 | -1.9% | 50.7%     | -14.9% | 50.3% | -12.0% | 53.38   | -18.3% | 52.20 | -13.7% |
| MAR        |         |       |        |       |           |        |       |        |         |        |       |        |
| APRIL      |         |       |        |       |           |        |       |        |         |        |       |        |
| MAY        |         |       |        |       |           |        |       |        |         |        |       |        |
| JUNE       |         |       |        |       |           |        |       |        |         |        |       |        |
| JULY       |         |       |        |       |           |        |       |        |         |        |       |        |
| AUGUST     |         |       |        |       |           |        |       |        |         |        |       |        |
| SEPTEMBER  |         |       |        |       |           |        |       |        |         |        |       |        |
| OCTOBER    |         |       |        |       |           |        |       |        |         |        |       |        |
| NOVEMBER   |         |       |        |       |           |        |       |        |         |        |       |        |
| DECEMBER   |         |       |        |       |           |        |       |        |         |        |       |        |

Note: The "Change %" column refers to the change from the prior year's figure.