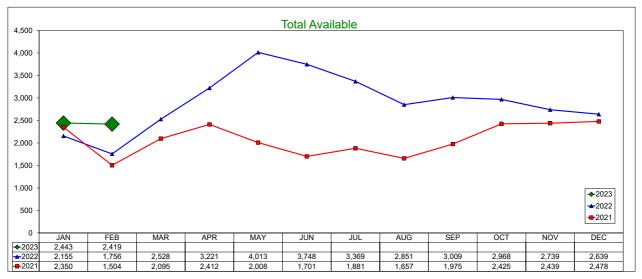

#### **AirDNA - Total Available Listings**

#### February 2023

The count of Airbnb listings that were advertised for rent during the month or had a booked day in the month