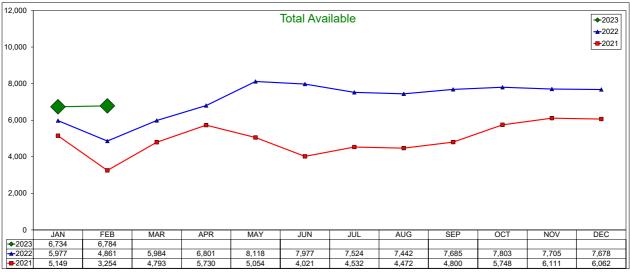

#### **AirDNA - Total Available Listings**

#### February 2023

The count of Airbnb listings that were advertised for rent during the month or had a booked day in the month