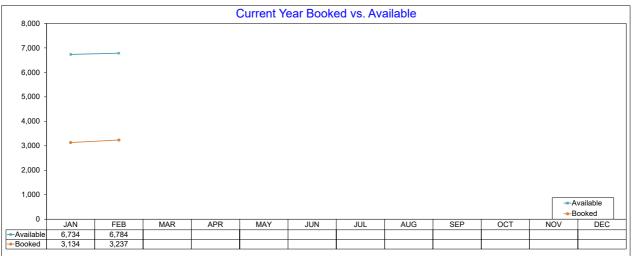

#### **AirDNA - Booked Listings**

#### February 2023

The count of Airbnb listings that had at least one booked day in the month