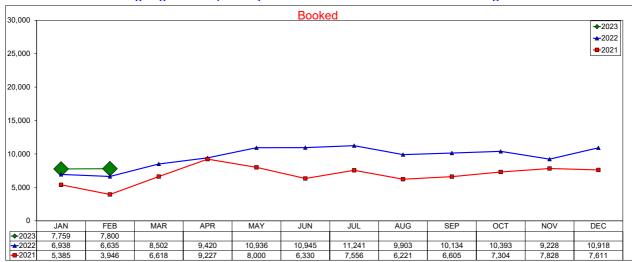

# **AirDNA - Hotel Comparable Subset**

# AirDNA - Room Nights - Hotel Comparable Subset

February 2023

Same as Listing Nights, due to the 1:1 relationship for hotel comparable rooms being 1-bedroom or studio