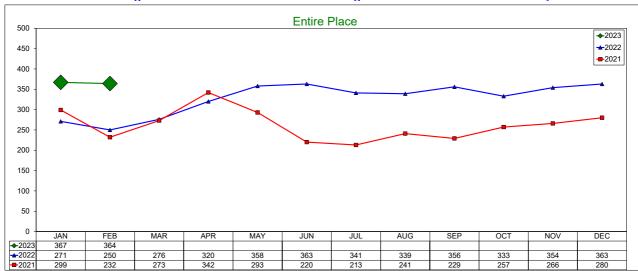

#### **AirDNA - Entire Place**

#### February 2023

Entire Place (one or more bedroom) Rentals - Excludes Shared Rooms & Private Rooms