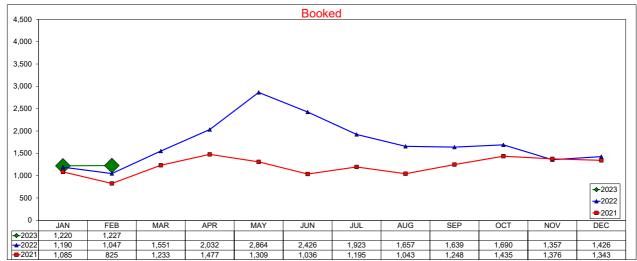

#### **AirDNA - Booked Listings**

#### February 2023

The count of Airbnb listings that had at least one booked day in the month