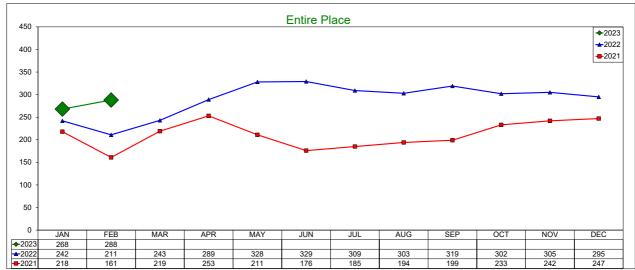

#### **AirDNA - Entire Place**

#### February 2023

Entire Place (one or more bedroom) Rentals - Excludes Shared Rooms & Private Rooms