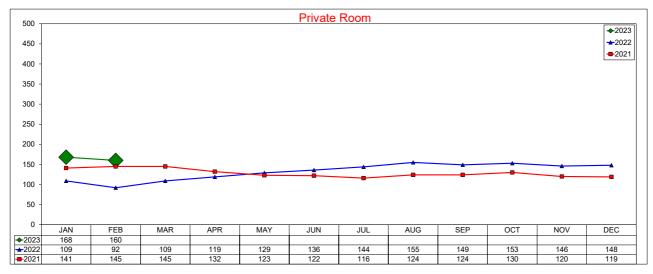

ked Listings**

#### February 2023

The count of Airbnb listings that had at least one booked day in the month







# **AirDNA - Hotel Comparable Subset**







# AirDNA - Room Nights - Hotel Comparable Subset

February 2023

Same as Listing Nights, due to the 1:1 relationship for hotel comparable rooms being 1-bedroom or studio







#### **AirDNA - Room Nights - Entire Place**

#### February 2023

Listing Nights multiplied by the number of bedrooms in each listing







#### **AirDNA - Entire Place**

#### February 2023

Entire Place (one or more bedroom) Rentals - Excludes Shared Rooms & Private Rooms







#### **AirDNA - Total Available Listings**

#### February 2023

The count of Airbnb listings that were advertised for rent during the month or had a booked day in the month







#### **AirDNA - Listing Nights**

February 2023

The sum of all listings that were available for rent, and had at least one booking during the month