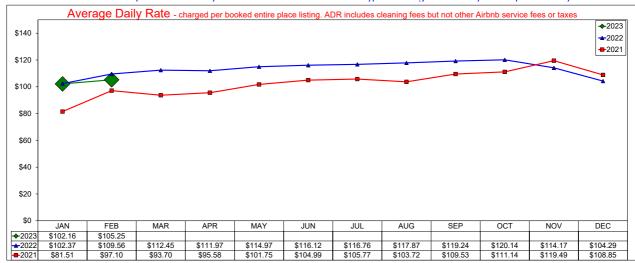

### February 2023

| <b>Entire Place</b> | A.D.R.  |       |        |       |         | OCCUF         | PANCY |       | RevPAR  |        |       |        |
|---------------------|---------|-------|--------|-------|---------|---------------|-------|-------|---------|--------|-------|--------|
|                     | Current | % Chg | YTD    | % Chg | Current | % Chg         | YTD   | % Chg | Current | % Chg  | YTD   | % Chg  |
| JANUARY             | 202.11  | -5.0% | 202.11 | -5.0% | 46.5%   | <b>-</b> 5.5% | 46.5% | -5.5% | 94.06   | -10.2% | 94.06 | -10.2% |
| FEBRUARY            | 207.01  | -8.9% | 204.60 | -6.8% | 47.7%   | -13.1%        | 47.1% | -9.0% | 98.78   | -20.9% | 96.43 | -15.2% |
| MAR                 |         |       |        |       |         |               |       |       |         |        |       |        |
| APRIL               |         |       |        |       |         |               |       |       |         |        |       |        |
| MAY                 |         |       |        |       |         |               |       |       |         |        |       |        |
| JUNE                |         |       |        |       |         |               |       |       |         |        |       |        |
| JULY                |         |       |        |       |         |               |       |       |         |        |       |        |
| AUGUST              |         |       |        |       |         |               |       |       |         |        |       |        |
| SEPTEMBER           |         |       |        |       |         |               |       |       |         |        |       |        |
| OCTOBER             |         |       |        |       |         |               |       |       |         |        |       |        |
| NOVEMBER            |         |       |        |       |         |               |       |       |         |        |       |        |
| DECEMBER            |         |       |        |       |         |               |       |       |         |        |       |        |

| Hotel      |         | A.D   | .R.    |       | OCCUPANCY |        |       |        | RevPAR  |        |       |        |
|------------|---------|-------|--------|-------|-----------|--------|-------|--------|---------|--------|-------|--------|
| Comparable | Current | % Chg | YTD    | % Chg | Current   | % Chg  | YTD   | % Chg  | Current | % Chg  | YTD   | % Chg  |
| JANUARY    | 102.16  | -0.2% | 102.16 | -0.2% | 49.9%     | -9.6%  | 49.9% | -9.6%  | 51.02   | -9.7%  | 51.02 | -9.7%  |
| FEBRUARY   | 105.25  | -3.9% | 103.71 | -1.9% | 50.7%     | -14.9% | 50.3% | -12.0% | 53.38   | -18.3% | 52.20 | -13.7% |
| MAR        |         |       |        |       |           |        |       |        |         |        |       |        |
| APRIL      |         |       |        |       |           |        |       |        |         |        |       |        |
| MAY        |         |       |        |       |           |        |       |        |         |        |       |        |
| JUNE       |         |       |        |       |           |        |       |        |         |        |       |        |
| JULY       |         |       |        |       |           |        |       |        |         |        |       |        |
| AUGUST     |         |       |        |       |           |        |       |        |         |        |       |        |
| SEPTEMBER  |         |       |        |       |           |        |       |        |         |        |       |        |
| OCTOBER    |         |       |        |       |           |        |       |        |         |        |       |        |
| NOVEMBER   |         |       |        |       |           |        |       |        |         |        |       |        |
| DECEMBER   |         |       |        |       |           |        |       |        |         |        |       |        |

Note: The "Change %" column refers to the change from the prior year's figure.