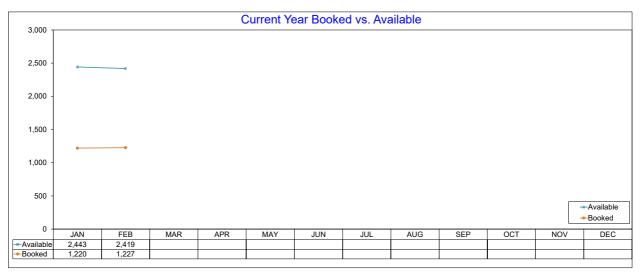

#### **AirDNA - Booked Listings**

#### February 2023

The count of Airbnb listings that had at least one booked day in the month