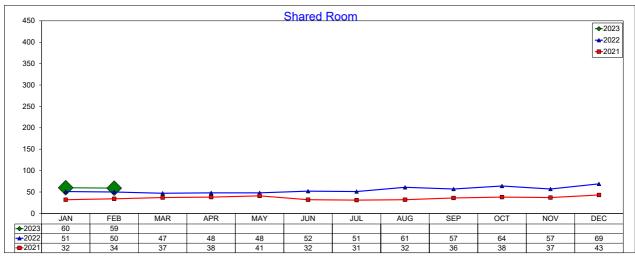

|       |           |        |       |        |         |        |       |        |
| SEPTEMBER  |         |       |        |       |           |        |       |        |         |        |       |        |
| OCTOBER    |         |       |        |       |           |        |       |        |         |        |       |        |
| NOVEMBER   |         |       |        |       |           |        |       |        |         |        |       |        |
| DECEMBER   |         |       |        |       |           |        |       |        |         |        |       |        |

Note: The "Change %" column refers to the change from the prior year's figure.

#### **AirDNA - Booked Listings**

#### February 2023

The count of Airbnb listings that had at least one booked day in the month







# **AirDNA - Hotel Comparable Subset**







# AirDNA - Room Nights - Hotel Comparable Subset

February 2023

Same as Listing Nights, due to the 1:1 relationship for hotel comparable rooms being 1-bedroom or studio







#### **AirDNA - Room Nights - Entire Place**

#### February 2023

Listing Nights multiplied by the number of bedrooms in each listing







#### **AirDNA - Entire Place**

#### February 2023

Entire Place (one or more bedroom) Rentals - Excludes Shared Rooms & Private Rooms







#### **AirDNA - Total Available Listings**

#### February 2023

The count of Airbnb listings that were advertised for rent during the month or had a booked day in the month







#### **AirDNA - Listing Nights**

February 2023

The sum of all listings that were available for rent, and had a