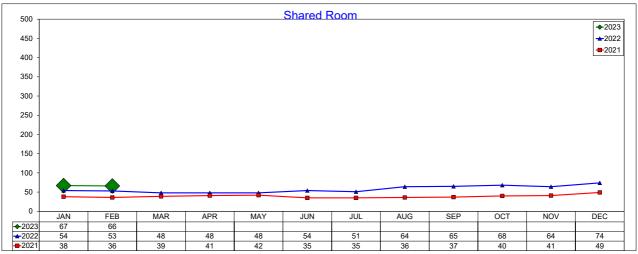

d Listings**

#### February 2023

The count of Airbnb listings that had at least one booked day in the month







# **AirDNA - Hotel Comparable Subset**







# AirDNA - Room Nights - Hotel Comparable Subset

February 2023

Same as Listing Nights, due to the 1:1 relationship for hotel comparable rooms being 1-bedroom or studio







#### **AirDNA - Room Nights - Entire Place**

#### February 2023

Listing Nights multiplied by the number of bedrooms in each listing







#### **AirDNA - Entire Place**

#### February 2023

Entire Place (one or more bedroom) Rentals - Excludes Shared Rooms & Private Rooms







#### **AirDNA - Total Available Listings**

#### February 2023

The count of Airbnb listings that were advertised for rent during the month or had a booked day in the month







#### **AirDNA - Listing Nights**

February 2023

The sum of all listings that were available for rent, and had at least one booking during the month