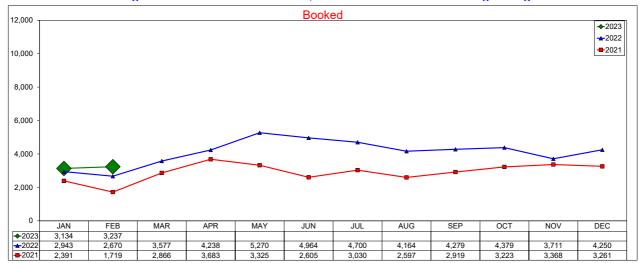

#### **AirDNA - Booked Listings**

#### February 2023

The count of Airbnb listings that had at least one booked day in the month