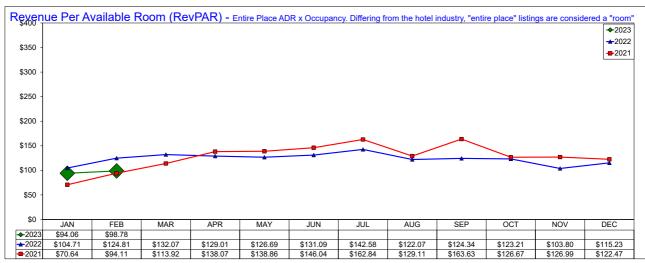

### February 2023

| <b>Entire Place</b> | A.D.R.  |       |        |       |         | OCCUF         | PANCY |       | RevPAR  |        |       |        |
|---------------------|---------|-------|--------|-------|---------|---------------|-------|-------|---------|--------|-------|--------|
|                     | Current | % Chg | YTD    | % Chg | Current | % Chg         | YTD   | % Chg | Current | % Chg  | YTD   | % Chg  |
| JANUARY             | 202.11  | -5.0% | 202.11 | -5.0% | 46.5%   | <b>-</b> 5.5% | 46.5% | -5.5% | 94.06   | -10.2% | 94.06 | -10.2% |
| FEBRUARY            | 207.01  | -8.9% | 204.60 | -6.8% | 47.7%   | -13.1%        | 47.1% | -9.0% | 98.78   | -20.9% | 96.43 | -15.2% |
| MAR                 |         |       |        |       |         |               |       |       |         |        |       |        |
| APRIL               |         |       |        |       |         |               |       |       |         |        |       |        |
| MAY                 |         |       |        |       |         |               |       |       |         |        |       |        |
| JUNE                |         |       |        |       |         |               |       |       |         |        |       |        |
| JULY                |         |       |        |       |         |               |       |       |         |        |       |        |
| AUGUST              |         |       |        |       |         |               |       |       |         |        |       |        |
| SEPTEMBER           |         |       |        |       |         |               |       |       |         |        |       |        |
| OCTOBER             |         |       |        |       |         |               |       |       |         |        |       |        |
| NOVEMBER            |         |       |        |       |         |               |       |       |         |        |       |        |
| DECEMBER            |         |       |        |       |         |               |       |       |         |        |       |        |