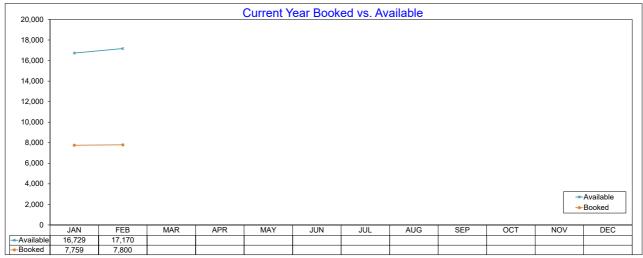

#### **AirDNA - Listing Nights**

February 2023

The sum of all listings that were available for rent, and had at least one booking during the month