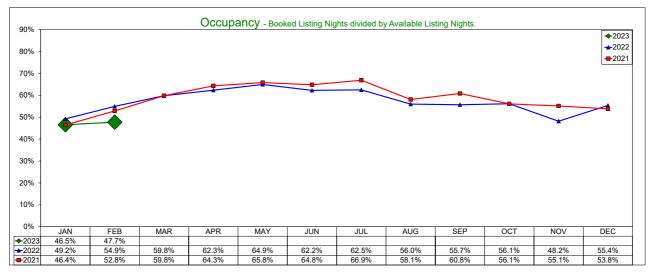

### February 2023

| <b>Entire Place</b> | A.D.R.  |       |        |       |         | OCCUF         | PANCY |       | RevPAR  |        |       |        |
|---------------------|---------|-------|--------|-------|---------|---------------|-------|-------|---------|--------|-------|--------|
|                     | Current | % Chg | YTD    | % Chg | Current | % Chg         | YTD   | % Chg | Current | % Chg  | YTD   | % Chg  |
| JANUARY             | 202.11  | -5.0% | 202.11 | -5.0% | 46.5%   | <b>-</b> 5.5% | 46.5% | -5.5% | 94.06   | -10.2% | 94.06 | -10.2% |
| FEBRUARY            | 207.01  | -8.9% | 204.60 | -6.8% | 47.7%   | -13.1%        | 47.1% | -9.0% | 98.78   | -20.9% | 96.43 | -15.2% |
| MAR                 |         |       |        |       |         |               |       |       |         |        |       |        |
| APRIL               |         |       |        |       |         |               |       |       |         |        |       |        |
| MAY                 |         |       |        |       |         |               |       |       |         |        |       |        |
| JUNE                |         |       |        |       |         |               |       |       |         |        |       |        |
| JULY                |         |       |        |       |         |               |       |       |         |        |       |        |
| AUGUST              |         |       |        |       |         |               |       |       |         |        |       |        |
| SEPTEMBER           |         |       |        |       |         |               |       |       |         |        |       |        |
| OCTOBER             |         |       |        |       |         |               |       |       |         |        |       |        |
| NOVEMBER            |         |       |        |       |         |               |       |       |         |        |       |        |
| DECEMBER            |         |       |        |       |         |               |       |       |         |        |       |        |