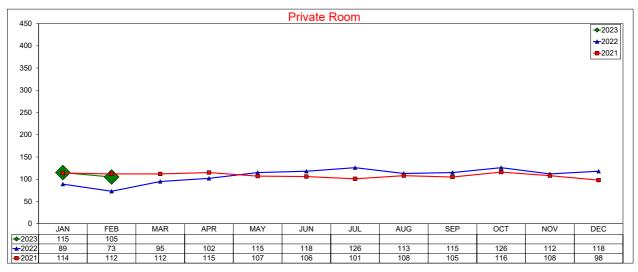

|       |           |        |       |        |         |        |       |        |
| SEPTEMBER  |         |       |        |       |           |        |       |        |         |        |       |        |
| OCTOBER    |         |       |        |       |           |        |       |        |         |        |       |        |
| NOVEMBER   |         |       |        |       |           |        |       |        |         |        |       |        |
| DECEMBER   |         |       |        |       |           |        |       |        |         |        |       |        |

Note: The "Change %" column refers to the change from the prior year's figure.

#### **AirDNA - Booked Listings**

#### February 2023

The count of Airbnb listings that had at least one booked day in the month







# **AirDNA - Hotel Comparable Subset**







# AirDNA - Room Nights - Hotel Comparable Subset

February 2023

Same as Listing Nights, due to the 1:1 relationship for hotel comparable rooms being 1-bedroom or studio







#### **AirDNA - Room Nights - Entire Place**

#### February 2023

Listing Nights multiplied by the number of bedrooms in each listing







#### **AirDNA - Entire Place**

#### February 2023

Entire Place (one or more bedroom) Rentals - Excludes Shared Rooms & Private Rooms







#### **AirDNA - Total Available Listings**

#### February 2023

The count of Airbnb listings that were advertised for rent during the month or had a booked day in the month







#### **AirDNA - Listing Nights**

February 2023

The sum of all listings that were available for rent, and had