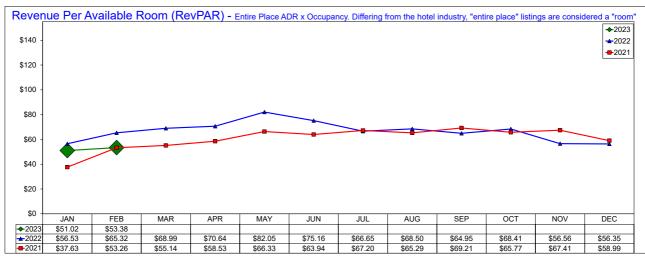

| Hotel      |         | A.D   | .R.    |       | OCCUPANCY |        |       |        | RevPAR  |        |       |        |
|------------|---------|-------|--------|-------|-----------|--------|-------|--------|---------|--------|-------|--------|
| Comparable | Current | % Chg | YTD    | % Chg | Current   | % Chg  | YTD   | % Chg  | Current | % Chg  | YTD   | % Chg  |
| JANUARY    | 102.16  | -0.2% | 102.16 | -0.2% | 49.9%     | -9.6%  | 49.9% | -9.6%  | 51.02   | -9.7%  | 51.02 | -9.7%  |
| FEBRUARY   | 105.25  | -3.9% | 103.71 | -1.9% | 50.7%     | -14.9% | 50.3% | -12.0% | 53.38   | -18.3% | 52.20 | -13.7% |
| MAR        |         |       |        |       |           |        |       |        |         |        |       |        |
| APRIL      |         |       |        |       |           |        |       |        |         |        |       |        |
| MAY        |         |       |        |       |           |        |       |        |         |        |       |        |
| JUNE       |         |       |        |       |           |        |       |        |         |        |       |        |
| JULY       |         |       |        |       |           |        |       |        |         |        |       |        |
| AUGUST     |         |       |        |       |           |        |       |        |         |        |       |        |
| SEPTEMBER  |         |       |        |       |           |        |       |        |         |        |       |        |
| OCTOBER    |         |       |        |       |           |        |       |        |         |        |       |        |
| NOVEMBER   |         |       |        |       |           |        |       |        |         |        |       |        |
| DECEMBER   |         |       |        |       |           |        |       |        |         |        |       |        |

Note: The "Change %" column refers to the change from the prior year's figure.