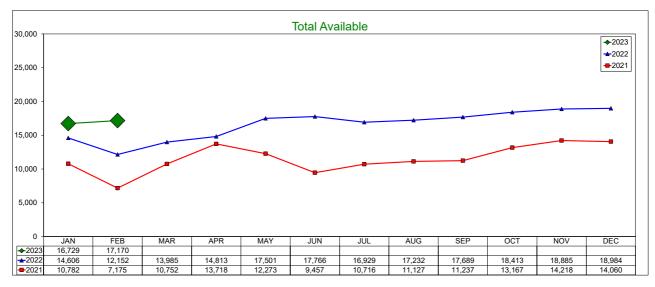

#### **AirDNA - Total Available Listings**

#### February 2023

The count of Airbnb listings that were advertised for rent during the month or had a booked day in the month