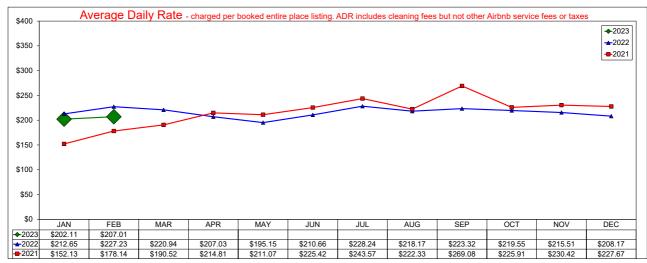

### February 2023

| <b>Entire Place</b> | A.D.R.  |       |        |       |         | OCCUF         | PANCY |       | RevPAR  |        |       |        |
|---------------------|---------|-------|--------|-------|---------|---------------|-------|-------|---------|--------|-------|--------|
|                     | Current | % Chg | YTD    | % Chg | Current | % Chg         | YTD   | % Chg | Current | % Chg  | YTD   | % Chg  |
| JANUARY             | 202.11  | -5.0% | 202.11 | -5.0% | 46.5%   | <b>-</b> 5.5% | 46.5% | -5.5% | 94.06   | -10.2% | 94.06 | -10.2% |
| FEBRUARY            | 207.01  | -8.9% | 204.60 | -6.8% | 47.7%   | -13.1%        | 47.1% | -9.0% | 98.78   | -20.9% | 96.43 | -15.2% |
| MAR                 |         |       |        |       |         |               |       |       |         |        |       |        |
| APRIL               |         |       |        |       |         |               |       |       |         |        |       |        |
| MAY                 |         |       |        |       |         |               |       |       |         |        |       |        |
| JUNE                |         |       |        |       |         |               |       |       |         |        |       |        |
| JULY                |         |       |        |       |         |               |       |       |         |        |       |        |
| AUGUST              |         |       |        |       |         |               |       |       |         |        |       |        |
| SEPTEMBER           |         |       |        |       |         |               |       |       |         |        |       |        |
| OCTOBER             |         |       |        |       |         |               |       |       |         |        |       |        |
| NOVEMBER            |         |       |        |       |         |               |       |       |         |        |       |        |
| DECEMBER            |         |       |        |       |         |               |       |       |         |        |       |        |