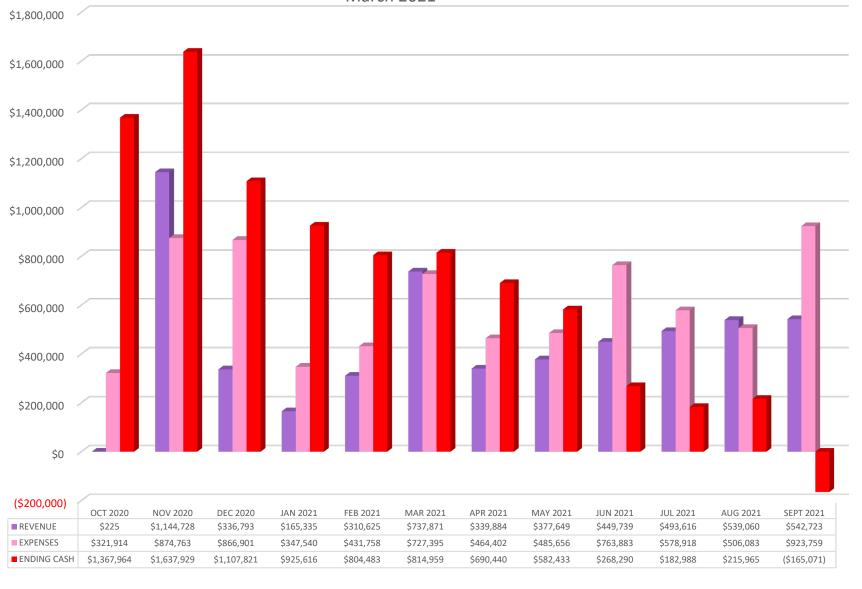

#### Cash Flow Report:

- February 2021 is slightly improved.
- Received \$500,000 from the City in March and that will show up as Revenue in the March financials and Cash Flow report.
- Originally estimated needing additional funding in November 2020, and due to cost savings staff has implemented, now estimating March 2021.
- Originally estimated the September 2021 fiscal year end balance of \$1.8 million and now estimating in the \$500,000 range.
- Staff will continue to monitor and hopefully not need additional funding from the City.
- It is highly unusual for the ICVB to be in this position. It has never happened in the almost 50-year history of the organization.