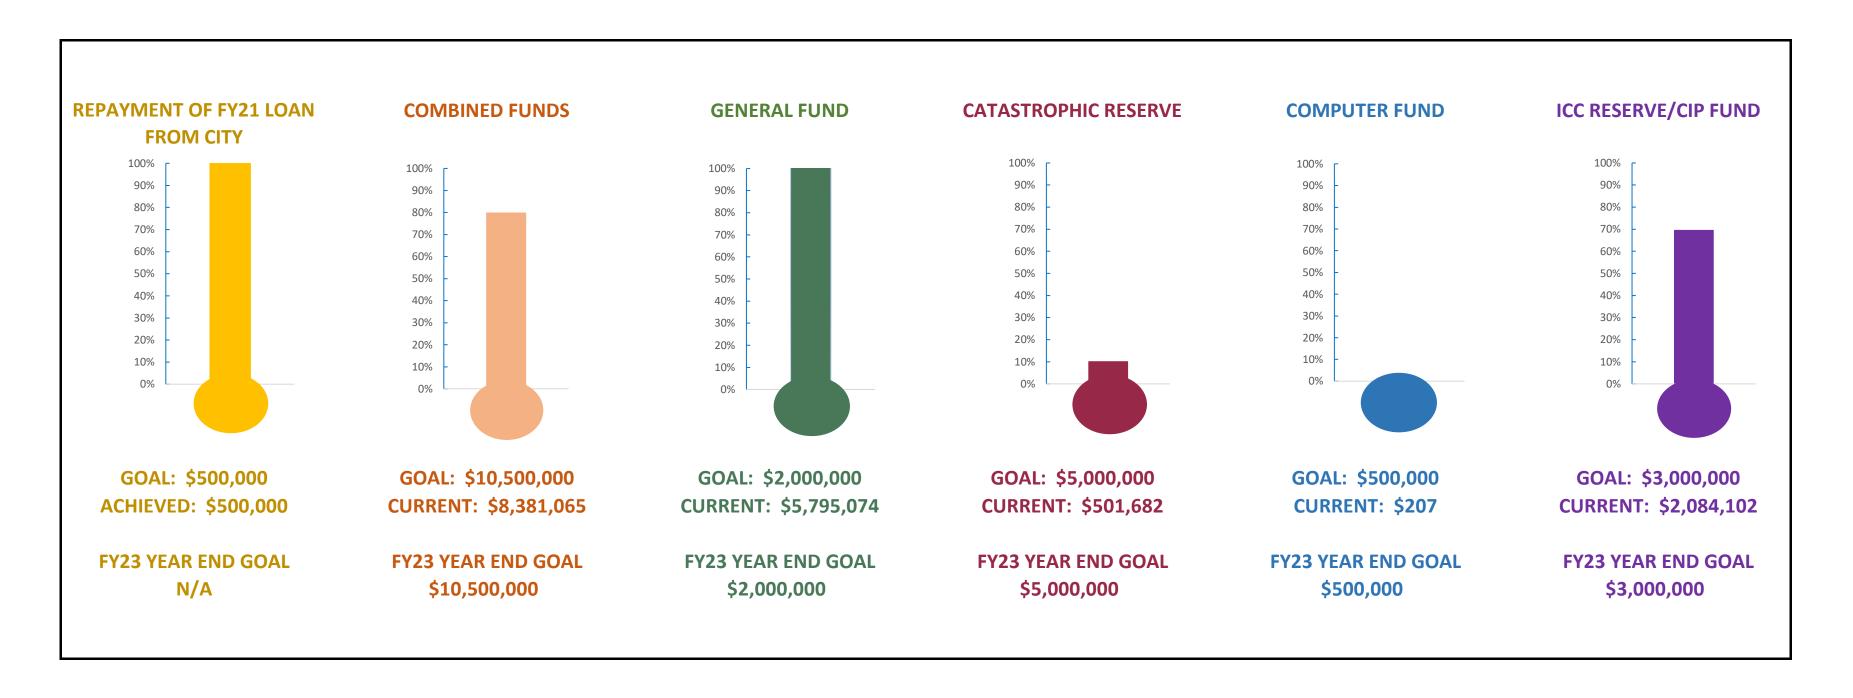

## IRVING CONVENTION AND VISITORS BURAU 2021 - 2022 FINANCIAL POSITION SUMMARY SEPTEBMER 30, 2022

|          |            | REVENUE    |            |         |
|----------|------------|------------|------------|---------|
|          | BUDGET     | ACTUAL     | DIFFERENCE | %       |
| General  | 12,828,811 | 13,889,622 | 1,060,811  | 108.27% |
| Reserve  | 500,500    | 501,682    | 1,182      | 100.24% |
| Computer | -          | -          | -          | -       |
| ICC CIP  | 4,506,167  | 4,526,019  | 19,852     | 100.44% |
|          |            |            |            |         |

|          | FUND BALANCE |           |            |           |  |
|----------|--------------|-----------|------------|-----------|--|
|          | BEGINNING    | ENDING    | DIFFERENCE | %         |  |
| General  | 2,166,242    | 6,177,016 | 4,010,774  | 285.15%   |  |
| Reserve  | 711          | 501,682   | 500,971    | 70560.06% |  |
| Computer | 207          | 207       | -          | -         |  |
| ICC CIP  | 676,827      | 2,060,183 | 1,383,356  | 304.39%   |  |

## 2202 - ICVB RESERVE MONTHLY BALANCE SHEET SEPTEMBER 30, 2022

| <u>Assets</u>               |            | <u>Liabilities</u>                 |            |
|-----------------------------|------------|------------------------------------|------------|
| Cash and Equivalents        | 739.34     | Total Liabilities                  | 0.00       |
| Investments                 | 500,000.00 | Total Liabilities                  |            |
| Accrued Interest Receivable | 942.80     |                                    |            |
|                             |            |                                    |            |
|                             |            | Fund Balance                       |            |
|                             |            | Reserve for Encumbrances           | 0.00       |
|                             |            | Unreserved                         | 501,682.14 |
|                             |            | Total Fund Balance                 | 501,682.14 |
| Total Assets                | 501,682.14 | Total Liabilities and Fund Balance | 501,682.14 |

| Beginning Fund Balance | 710.78     |
|------------------------|------------|
| Revenues               | 500,971.36 |
| Expenditures           | 0.00       |
| Ending Fund Balance    | 501,682.14 |
|                        |            |

## 2204 - ICVB CONV CENTER RESERVE / CIP MONTHLY BALANCE SHEET SEPTEMBER 30, 2022

| <u>Assets</u>               |              | <u>Liabilities</u>                 |              |
|-----------------------------|--------------|------------------------------------|--------------|
| Cash and Equivalents        | 682,151.81   | Accounts Payables                  | 138,887.00   |
| Investments                 | 1,603,000.00 | Unearned Revenue (ARPA)            | 90,136.70    |
| Accrued Interest Receivable | 4,054.40     | Total Liabilities                  | 229,023.70   |
|                             |              | Fund Balance                       |              |
|                             |              | Reserve for Encumbrances           | 0.00         |
|                             |              | Unreserved                         | 2,060,182.51 |
|                             |              | Total Fund Balance                 | 2,060,182.51 |
| Total Assets                | 2,289,206.21 | Total Liabilities and Fund Balance | 2,289,206.21 |

| Beginning Fund Balance | 676,827.46     |
|------------------------|----------------|
| Revenues               | 4,526,018.99   |
| Expenditures           | (3,142,663.94) |
| Ending Fund Balance    | 2,060,182.51   |
|                        |                |