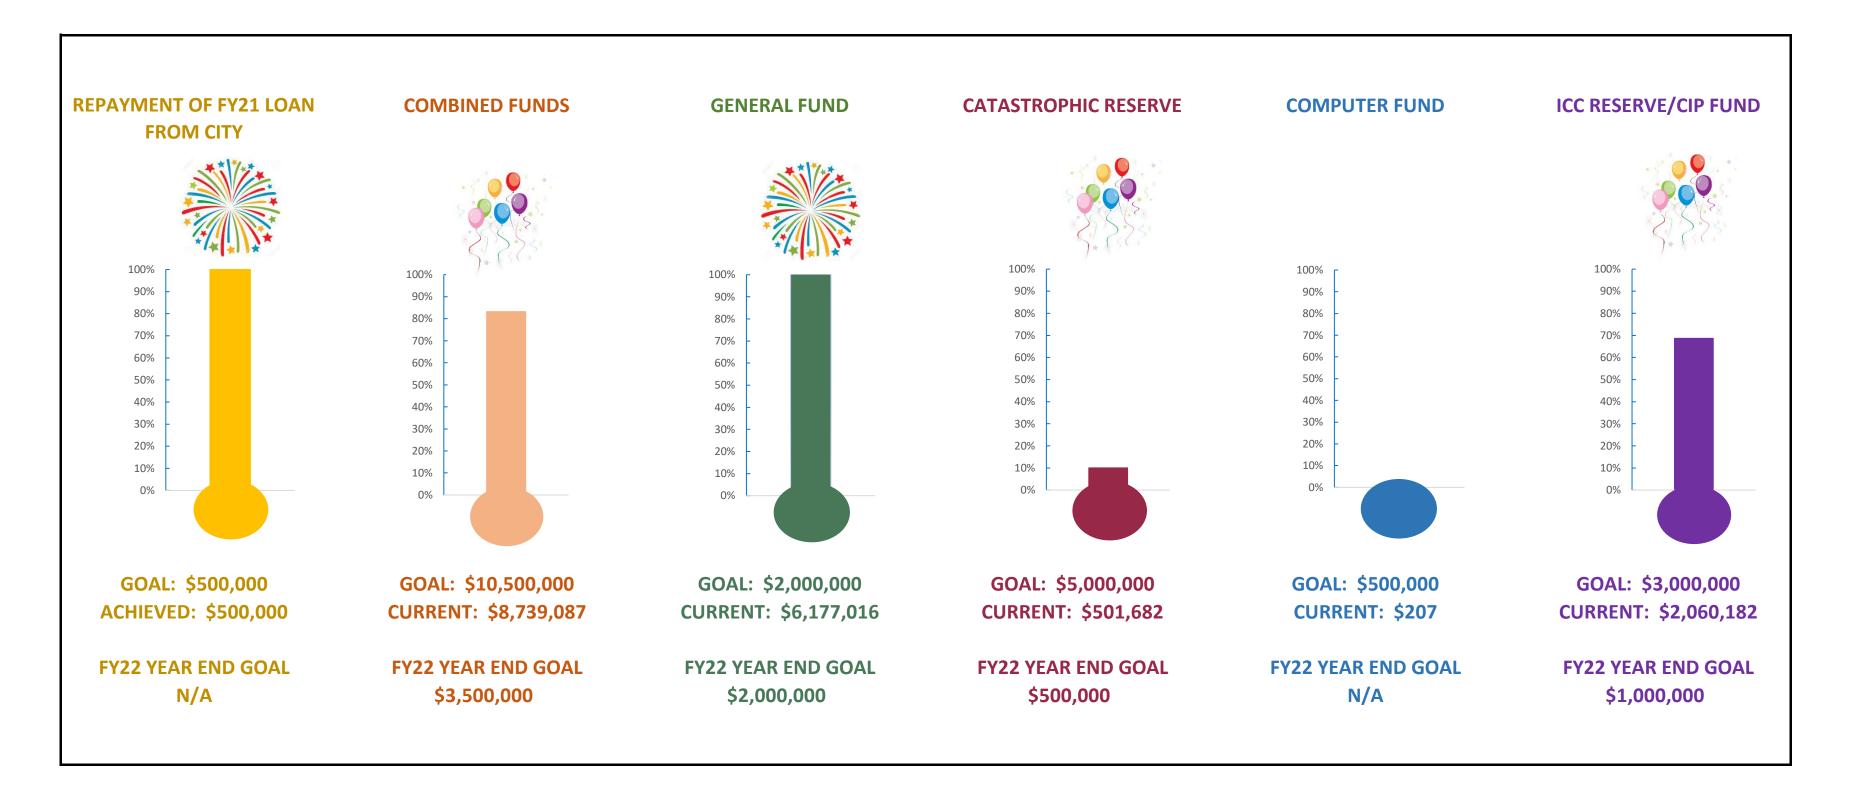

BUDGET ADJUSTMENT TRANSFER FROM ICC FY2021-22 OPERATIONAL SAVINGS TO CONVENTION CENTER RESERVE/CAPITAL PROJECTS FUND

Gast explained to the Committee the \$601,289 transfer of funds back into the ICC Capital Fund noting the Committee and Board take action and the item goes to City Council for approval.

On a motion from Bourgeois and a second from Cooperstein, the Budget Adjustment Transfer of \$601,289 from the ICC FY2021-22 savings to the ICC Reserve/Capital Projects Fund was unanimously approved.

## IRVING CONVENTION AND VISITORS BURAU 2021 - 2022 FINANCIAL POSITION SUMMARY SEPTEBMER 30, 2022

|          |            | REVENUE    |            |         |
|----------|------------|------------|------------|---------|
|          | BUDGET     | ACTUAL     | DIFFERENCE | %       |
| General  | 12,828,811 | 13,889,622 | 1,060,811  | 108.27% |
| Reserve  | 500,500    | 501,682    | 1,182      | 100.24% |
| Computer | -          | -          | -          | -       |
| ICC CIP  | 4,506,167  | 4,526,019  | 19,852     | 100.44% |
|          |            |            |            |         |

|          | FUND BALANCE |           |            |           |  |
|----------|--------------|-----------|------------|-----------|--|
|          | BEGINNING    | ENDING    | DIFFERENCE | %         |  |
| General  | 2,166,242    | 6,177,016 | 4,010,774  | 285.15%   |  |
| Reserve  | 711          | 501,682   | 500,971    | 70560.06% |  |
| Computer | 207          | 207       | -          | -         |  |
| ICC CIP  | 676,827      | 2,060,183 | 1,383,356  | 304.39%   |  |

## 2202 - ICVB RESERVE MONTHLY BALANCE SHEET SEPTEMBER 30, 2022

| <u>Assets</u>               |            | <u>Liabilities</u>                 |            |
|-----------------------------|------------|------------------------------------|------------|
| Cash and Equivalents        | 739.34     | Total Liabilities                  | 0.00       |
| Investments                 | 500,000.00 | Total Liabilities                  |            |
| Accrued Interest Receivable | 942.80     |                                    |            |
|                             |            |                                    |            |
|                             |            | Fund Balance                       |            |
|                             |            | Reserve for Encumbrances           | 0.00       |
|                             |            | Unreserved                         | 501,682.14 |
|                             |            | Total Fund Balance                 | 501,682.14 |
| Total Assets                | 501,682.14 | Total Liabilities and Fund Balance | 501,682.14 |

| Beginning Fund Balance | 710.78     |
|------------------------|------------|
| Revenues               | 500,971.36 |
| Expenditures           | 0.00       |
| Ending Fund Balance    | 501,682.14 |
|                        |            |

# 2203 - ICVB COMPUTER REPLACEMENT MONTHLY BALANCE SHEET SEPTEMBER 30, 2022

| <u>Assets</u>        |        | <u>Liabilities</u>                 |        |
|----------------------|--------|------------------------------------|--------|
| Cash and Equivalents | 207.54 | Total Liabilities                  | 0.00   |
|                      |        | Fund Balance                       |        |
|                      |        | Reserve for Encumbrances           | 0.00   |
|                      |        | Unreserved                         | 207.54 |
|                      |        | Total Fund Balance                 | 207.54 |
| Total Assets         | 207.54 | Total Liabilities and Fund Balance | 207.54 |

| Beginning Fund Balance | 207.54 |
|------------------------|--------|
| Revenues               | 0.00   |
| Expenditures           | 0.00   |
| Ending Fund Balance    | 207.54 |
|                        |        |

## 2204 - ICVB CONV CENTER RESERVE / CIP MONTHLY BALANCE SHEET SEPTEMBER 30, 2022

| <u>Assets</u>               |              | <u>Liabilities</u>                 |              |
|-----------------------------|--------------|------------------------------------|--------------|
| Cash and Equivalents        | 682,151.81   | Accounts Payables                  | 138,887.00   |
| Investments                 | 1,603,000.00 | Unearned Revenue (ARPA)            | 90,136.70    |
| Accrued Interest Receivable | 4,054.40     | Total Liabilities                  | 229,023.70   |
|                             |              | Fund Balance                       |              |
|                             |              | Reserve for Encumbrances           | 0.00         |
|                             |              | Unreserved                         | 2,060,182.51 |
|                             |              | Total Fund Balance                 | 2,060,182.51 |
| Total Assets                | 2,289,206.21 | Total Liabilities and Fund Balance | 2,289,206.21 |

| Beginning Fund Balance | 676,827.46     |
|------------------------|----------------|
| Revenues               | 4,526,018.99   |
| Expenditures           | (3,142,663.94) |
| Ending Fund Balance    | 2,060,182.51   |
|                        |                |