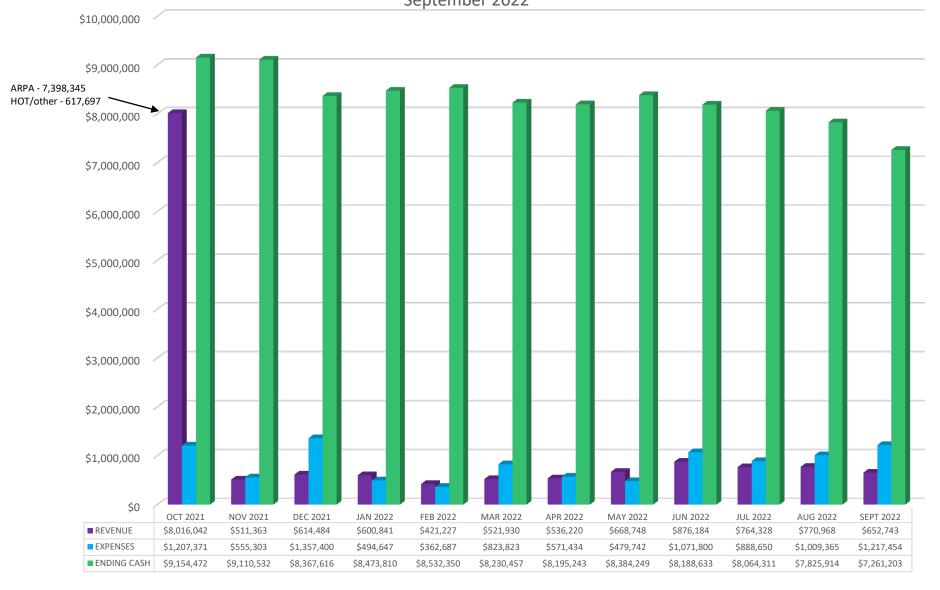

#### **ICC FINANCIALS**

General Manager Tom Meehan reported on the September 2022 financial reports:

- Forecast is reporting \$601,277 to be returned to ICVB at fiscal year-end, which will be transferred into the ICC Reserve/CIP Fund. It was noted the official number to be returned is \$601,289. This is well above previous years.
- Net Income did not make budget. This is the second time in the year; however, there were significant large expenses during the month of September.
- Indirect Expenses were \$770,882, \$257,729 over budget.
- Year-to-date showing \$601,289 better than budget for the year with 213 events.
- Rental Income was \$146,400 for the month, which is \$72,425 better than budget.
- Catering reports \$551,567, \$156,595 better than budget.
- Parking is up \$200,000.
- Adjusted Gross Income for the year is up \$1,061, 429 better than budget.
- Expenses were \$460,140 over budget for the year.
- Year-over-year comparison reports Catering is still down but came back stronger than anticipated this year.
- Total Event Income is \$4,758,586 for the month and in line with 2019 numbers.
- Expenses uptick reflects when the building is busy.
- The bounce back of financials was huge and fast, and types of events look different than 2019.
  - There were 6 sporting events in 2019 with 7,000 people and this year reports 14 events and 36,000 people with good revenue.
  - o Bookings are producing good pieces of business and producing hotel room nights.
  - Next year booking three cornhole events, including their biggest event.
  - o In 2019 trade shows were nonexistent but held 6 this year
  - o In 2019 held very few conventions and this year held 10 true conventions.
- The challenge for next year in budgeting will be to factor in labor and food costs, inflation adjustments and how to make it all work.

## IRVING CONVENTION AND VISITORS BURAU 2021 - 2022 FINANCIAL POSITION SUMMARY SEPTEBMER 30, 2022

|          |            | REVENUE    |            |         |
|----------|------------|------------|------------|---------|
|          | BUDGET     | ACTUAL     | DIFFERENCE | %       |
| General  | 12,828,811 | 13,889,622 | 1,060,811  | 108.27% |
| Reserve  | 500,500    | 501,682    | 1,182      | 100.24% |
| Computer | -          | -          | -          | -       |
| ICC CIP  | 4,506,167  | 4,526,019  | 19,852     | 100.44% |
|          |            |            |            |         |

| GENERAL FUND REVENUE - MAJOR ACCOUNTS |           |           |             |         |
|---------------------------------------|-----------|-----------|-------------|---------|
|                                       | BUDGET    | ACTUAL    | DIFFERENCE  | %       |
| HOT Tax                               | 5,397,466 | 7,979,700 | 2,582,234   | 147.84% |
| ARPA                                  | 7,398,345 | 5,880,280 | (1,518,065) | 79.48%  |

|          | EXPENDITURES BY FUND |           |            |         |  |  |
|----------|----------------------|-----------|------------|---------|--|--|
|          | BUDGET               | ACTUAL    | DIFFERENCE | %       |  |  |
| General  | 11,902,187           | 9,852,485 | 2,049,702  | 82.78%  |  |  |
| Reserve  | -                    | -         | -          | -       |  |  |
| Computer | -                    | -         | -          | -       |  |  |
| ICC CIP  | 3,142,667            | 3,142,664 | 3          | 100.00% |  |  |

|          | FUND BALANCE |           |            |           |  |
|----------|--------------|-----------|------------|-----------|--|
|          | BEGINNING    | ENDING    | DIFFERENCE | %         |  |
| General  | 2,166,242    | 6,177,016 | 4,010,774  | 285.15%   |  |
| Reserve  | 711          | 501,682   | 500,971    | 70560.06% |  |
| Computer | 207          | 207       | -          | -         |  |
| ICC CIP  | 676,827      | 2,060,183 | 1,383,356  | 304.39%   |  |

| ARPA BUDGET AND EXPENDITURES |           |            |            |            |           |            |
|------------------------------|-----------|------------|------------|------------|-----------|------------|
|                              | FY21 BUD  | FY22 BUD   | TOTAL BUD  | EXPENDED   | BALANCE   | % EXPENDED |
| General                      | 2,691,439 | 7,398,345  | 10,089,784 | 8,115,369  | 1,974,415 | 80.43%     |
| ICC CIP                      | 326,465   | 2,878,667  | 3,205,132  | 3,114,995  | 90,137    | 97.19%     |
|                              | 3,017,904 | 10,277,012 | 13,294,916 | 11,230,364 | 2,064,552 | 84.47%     |