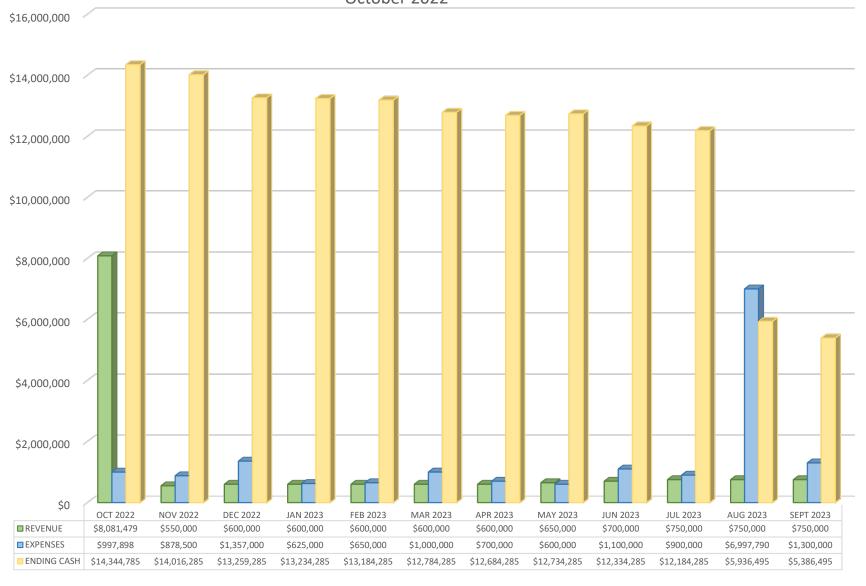

### ICVB FINANCIAL STATEMENTS

For Period Ending: September 2022

## IRVING CONVENTION AND VISITORS BURAU 2021 - 2022 FINANCIAL POSITION SUMMARY SEPTEBMER 30, 2022

|          |            | REVENUE    |            |         |
|----------|------------|------------|------------|---------|
|          | BUDGET     | ACTUAL     | DIFFERENCE | %       |
| General  | 12,828,811 | 13,889,622 | 1,060,811  | 108.27% |
| Reserve  | 500,500    | 501,682    | 1,182      | 100.24% |
| Computer | -          | -          | -          | -       |
| ICC CIP  | 4,506,167  | 4,526,019  | 19,852     | 100.44% |
|          |            |            |            |         |

## 2201 - ICVB GENERAL MONTHLY BALANCE SHEET

SEPTEMBER 30, 2022

| <u>Assets</u>               |              | <u>Liabilities</u>                 |              |
|-----------------------------|--------------|------------------------------------|--------------|
| Cash and Equivalents        | 3,430,804.29 | Accounts Payables                  | 713,341.21   |
| Investments                 | 3,830,400.00 | Accrued Wages & Benefits           | 316,685.78   |
| HOT Tax Receivables         | 1,366,228.97 | Unearned Revenue (ARPA)            | 1,974,414.94 |
| Miscellaneous Receivables   | 601,289.00   | Due to Other Funds                 | 54,649.14    |
| Accrued Interest Receivable | 7,384.99     | Total Liabilities                  | 3,059,091.07 |
|                             |              |                                    |              |
|                             |              | Fund Balance                       |              |
|                             |              | Reserve for Encumbrances           | 0.00         |
|                             |              | Unreserved                         | 6,177,016.18 |
|                             |              | Total Fund Balance                 | 6,177,016.18 |
| Total Assets                | 9,236,107.25 | Total Liabilities and Fund Balance | 9,236,107.25 |

# IRVING CONVENTION AND VISITORS BUREAU - GENERAL FUND MONTHLY FINANCIAL REPORT SEPTEMBER 2022

| Code Account                                         | MTD Actual                 | YTD Actual                 | Revised Budget               | YTD %          | Encumbered | Available                  |
|------------------------------------------------------|----------------------------|----------------------------|------------------------------|----------------|------------|----------------------------|
| REVENUE                                              |                            |                            |                              |                |            |                            |
| L3 - HOTEL/MOTEL TAX                                 |                            |                            |                              |                |            |                            |
| CURRENT YEAR                                         | 1,982,337.35               | 7,740,146.28               | 5,397,466.00                 | 143.4%         | 0.00       | (2,342,680.28              |
| PENALTY AND INTEREST                                 | 10,379.96                  | 51,693.96                  | 0.00                         | 100.0%         | 0.00       | (51,693.96                 |
| PRIOR YEAR                                           | 0.00                       | 133,645.55                 | 0.00                         | 100.0%         | 0.00       | (133,645.55                |
| SHORT-TERM RENTALS                                   | 15,508.20                  | 54,215.13                  | 0.00                         | 100.0%         | 0.00       | (54,215.13                 |
| TOTAL HOTEL/MOTEL TAX                                | 2,008,225.51               | 7,979,700.92               | 5,397,466.00                 | 147.8%         | 0.00       | (2,582,234.92              |
| M1 - INTERGOVERNMENTAL                               |                            |                            |                              |                |            |                            |
| RECEIPTS FROM FEDERAL GOVMT (ARPA)                   | 3,314,057.66               | 5,880,279.87               | 7,398,345.00                 | 79.5%          | 0.00       | 1,518,065.13               |
| M4 - INVESTMENT INCOME                               | 13,053.93                  | 22,258.48                  | 3,000.00                     | 741.9%         | 0.00       | (19,258.48                 |
| M5 - MISCELLANEOUS                                   | 0.00                       | 7,382.78                   | 30,000.00                    | 24.6%          | 0.00       | 22,617.22                  |
| TOTAL REVENUE                                        | 5,335,337.10               | 13,889,622.05              | 12,828,811.00                | 108.3%         | 0.00       | (1,060,811.05              |
| EXPENDITURES                                         |                            |                            |                              |                |            |                            |
| N1 - SALARIES                                        | 457,070.40                 | 2,592,166.45               | 2,608,808.00                 | 99.4%          | 0.00       | 16,641.55                  |
| N2 - BENEFITS                                        | 88,547.91                  | 560,948.35                 | 598,791.99                   | 93.7%          | 0.00       | 37,843.64                  |
| N4 - SUPPLIES                                        | 8,393.10                   | 96,506.07                  | 131,088.00                   | 73.6%          | 0.00       | 34,581.93                  |
|                                                      | ·                          |                            |                              |                |            |                            |
| N7 - STRUCTURE MAINTENANCE                           | 259,765.60                 | 259,765.60                 | 260,521.00                   | 99.7%          | 0.00       | 755.40                     |
| O1 - UTILITIES (COMMUNICATIONS)                      | 4,267.73                   | 20,329.09                  | 26,100.00                    | 77.9%          | 0.00       | 5,770.91                   |
| O3 - OUTSIDE SERVICES                                | 44.20                      | 042.22                     | 2 000 00                     | 20.40/         | 0.00       | 2.000.00                   |
| FREIGHT                                              | 14.38                      | 913.32                     | 3,000.00                     | 30.4%          | 0.00       | 2,086.68                   |
| MARKETING AND SALES RESOURCES                        | 8,991.74                   | 56,950.41                  | 66,380.00                    | 85.8%          | 0.00       | 9,429.59                   |
| MEDIA ADVERTISING                                    | 49,677.91                  | 531,171.99                 | 582,399.80                   | 91.2%          | 0.00       | 51,227.81                  |
| POSTAGE EQUIPMENT RENTAL                             | 662.16                     | 2,648.64                   | 2,650.00                     | 99.9%          | 0.00       | 1.36                       |
| PROFESSIONAL SERVICES                                | 656,468.73                 | 2,384,946.71               | 2,885,603.00                 | 82.6%          | 0.00       | 500,656.29                 |
| PROPERTY MANAGEMENT SERVICES  TOTAL OUTSIDE SERVICES | (253,039.00)<br>462,775.92 | 793,711.00<br>3,770,342.07 | 1,395,000.00<br>4,935,032.80 | 56.9%<br>76.4% | 0.00       | 601,289.00<br>1,164,690.73 |
| O4 - TRAVEL - TRAINING - DUES                        |                            |                            |                              |                |            |                            |
| TRAVEL AND TRAINING                                  | 19,240.70                  | 201,109.54                 | 470,500.00                   | 42.7%          | 0.00       | 269,390.46                 |
| MILEAGE REIMBURSEMENT                                | 1,424.13                   | 1,637.18                   | 4,500.00                     | 36.4%          | 0.00       | 2,862.82                   |
| MEMBERSHIP AND DUES                                  | 3,279.00                   | 48,998.90                  | 53,000.00                    | 92.5%          | 0.00       | 4,001.10                   |
| TOTAL TRAVEL - TRAINING - DUES                       | 23,943.83                  | 251,745.62                 | 528,000.00                   | 47.7%          | 0.00       | 276,254.38                 |
| O5 - CLAIMS AND INSURANCE                            | 0.00                       | 138,045.00                 | 138,045.00                   | 100.0%         | 0.00       | 0.00                       |
| O7 - MISCELLANEOUS EXPENSES                          |                            |                            |                              |                |            |                            |
| ADM COST REIMBURSEMENT                               | 80,329.00                  | 319,188.01                 | 350,898.00                   | 91.0%          | 0.00       | 31,709.99                  |
| BUSINESS DEV INCENTIVE PROG                          | 54,347.68                  | 343,710.03                 | 500,000.00                   | 68.7%          | 0.00       | 156,289.97                 |
| CONVENTION SERVICES MATERIALS                        | 1,004.81                   | 48,198.58                  | 92,803.83                    | 51.9%          | 0.00       | 44,605.25                  |
| EVENT SPONSORSHIPS                                   | 0.00                       | 97,727.50                  | 138,800.00                   | 70.4%          | 0.00       | 41,072.50                  |
| ICVB VOLUNTEER PROGRAM                               | 540.00                     | 1,080.00                   | 5,000.00                     | 21.6%          | 0.00       | 3,920.00                   |
| LOCAL PROGRAMS-PROMOTIONS                            | 166,752.27                 | 340,304.25                 | 515,500.00                   | 66.0%          | 0.00       | 175,195.75                 |
| TOTAL MISCELLANEOUS EXPENSES                         | 302,973.76                 | 1,150,208.37               | 1,603,001.83                 | 71.8%          | 0.00       | 452,793.46                 |
| P1 - CAPITAL EXPENDITURES                            | 62,345.78                  | 62,345.78                  | 96,353.00                    | 64.7%          | 0.00       | 34,007.22                  |
| P5 - TRANSFERS OUT                                   |                            |                            |                              |                |            |                            |
| TRSF TO ICVB RESERVE                                 | 0.00                       | 500,000.00                 | 500,000.00                   | 100.0%         | 0.00       | 0.00                       |
| TRSF TO ICVB CONV CENTER                             | 0.00                       | 363,000.00                 | 363,000.00                   | 0.0%           | 0.00       | 0.00                       |
| TRSF TO POB RISK MITIGATION                          | 0.00                       | 23,139.00                  | 23,139.00                    | 0.0%           | 0.00       | 0.00                       |
| TRSF TO GENERAL DS FUND                              | 0.00                       | 90,306.00                  | 90,306.00                    | 0.0%           | 0.00       | 0.00                       |
| TOTAL TRANSFERS OUT                                  | 0.00                       | 976,445.00                 | 976,445.00                   | 0.0%           | 0.00       | 0.00                       |
| TOTAL EXPENDITURES                                   | 1,410,318.43               | 9,878,847.40               | 11,902,186.62                | 83.0%          | 0.00       | 2,022,583.82               |

| Beginning Fund Balance | 2,166,241.53   |
|------------------------|----------------|
| Revenues               | 13,889,622.05  |
| Expenditures           | (9,878,847.40) |
| Ending Fund Balance    | 6,177,016.18   |
|                        |                |