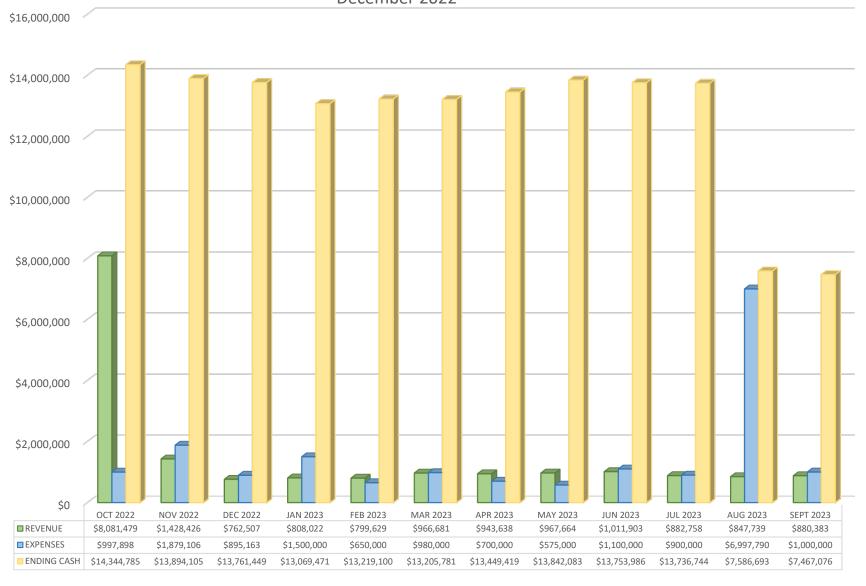

#### Lauda reviewed the October 2022 Financial Reports:

#### General Fund:

- Only Revenue reported is in Miscellaneous for receipts from State of Texas Events Trust Fund for an event.
- Hotel Occupancy Tax collected for August was accrued in FY22 and reversed in FY23; therefore, it will
  not be reflected as revenue in October, although we received the cash.
- eginning fund balance of \$6,177,016.18, Revenue of \$14,847.92, Expenditures of \$396,789.66, Ending fund balance \$5,795,074.44.

#### ICC Reserve/CIP Fund:

- The only Revenue reported is in Miscellaneous for the parking garage agreement with the Westin Irving Convention Center Hotel.
- Beginning fund balance of \$2,060,182.51, Revenues of \$23,919.49, and ending balance of \$2,084,102.00.

#### October 2022 Check Register Review:

- Dell Marketing LP for \$62,345.78 new server and storage array.
- SMG payments for Business Development Incentive Program, CIP projects and Texas Society of Association Executives event catering and promotion.
- Paid Texas Hotel & Lodging Association for city-wide hotel memberships.
- Expenses from ARPA funds at 98% and Hotel Occupancy Tax at 2%.

#### Cash Flow Report for October 2022:

- Anticipated ending cash balance as of September 2023 of \$5,386,495.
- August shows typical transfers from the General Fund to the other funds.
- Balances include receipt of ARPA funds from the City.

#### Thermometer Chart:

• Will continue to show progress throughout the year toward goals.

Bourgeois asked for a motion to accept the ICVB financial reports for September and October 2022. On a motion from Kang and a second from Stewart, the motion passed unanimously.