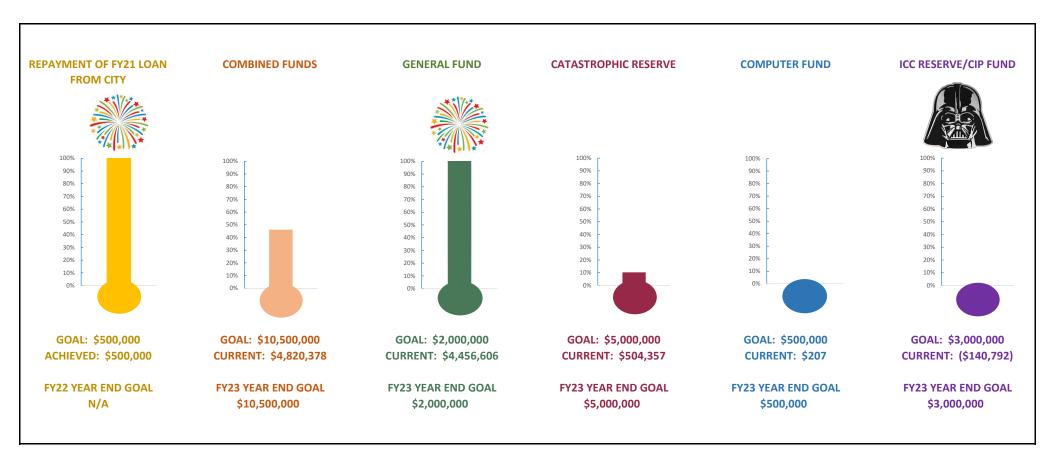

#### Review of the Thermometer Chart:

- Goal: have all Reserve Funds full and stabilized by 2026 but will be dependent on subsequent ARPA funding. The goal is attainable if we can make the best use of the resources available to us, such as the ARPA funds.
- Repayment of FY21 Loan: Goal: \$500,000 Current: \$500,000 has been repaid.
- Combined Funds: Goal \$10,500,000 Current \$8,739,087.
- General Fund Balance: Goal \$2,000,000 Current: \$6,177,016.
- Catastrophic Reserve: Goal: \$5,000,000 Current: \$501,681
- Computer Fund Goal: \$500,000 Current: \$207.
- ICC Reserve/CIP Fund: Goal: \$3,000,000 Current --\$2,060,182.

#### Thermometer Chart:

• Will continue to show progress throughout the year toward goals.

Bourgeois asked for a motion to accept the ICVB financial reports for September and October 2022. On a motion from Kang and a second from Stewart, the motion passed unanimously.