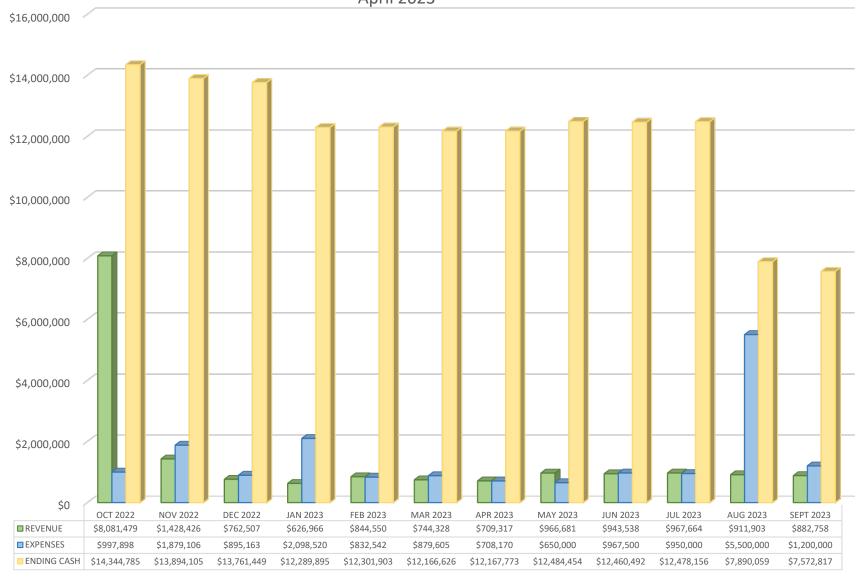

Lauda reviewed the Cash Flow Report for March 2023:

- Anticipated ending cash balance as of September 2023 of \$7,339,170.
- Everything looks positive.
- August expenses are generally high and plan to make transfers to other Reserve Funds, provided funding is available.