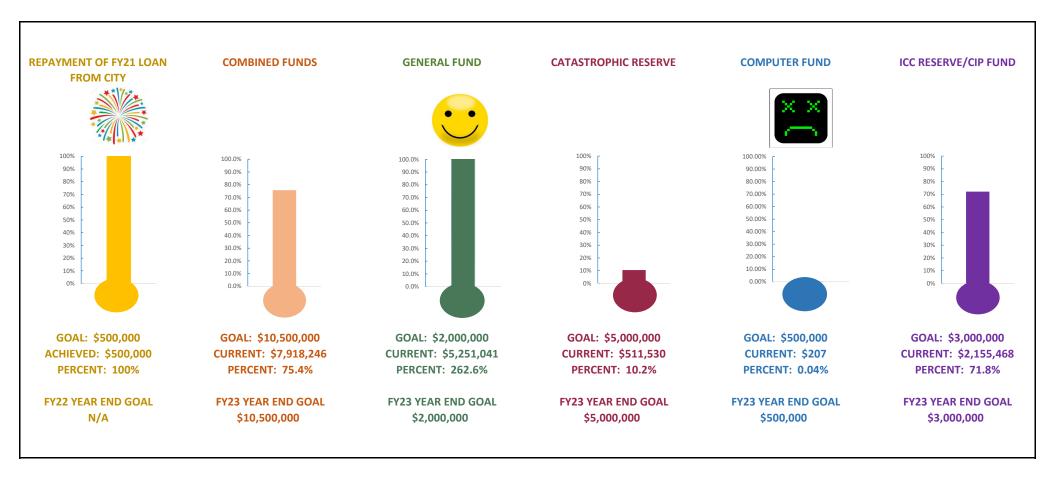

### Thermometer Chart:

- The General Fund balance goal of \$2,000,000 has been exceeded.
- The Combined Funds goal is over 77.9% completed.
- Catastrophic Reserve and Computer Fund need some help, but confident will succeed by the end of the year.