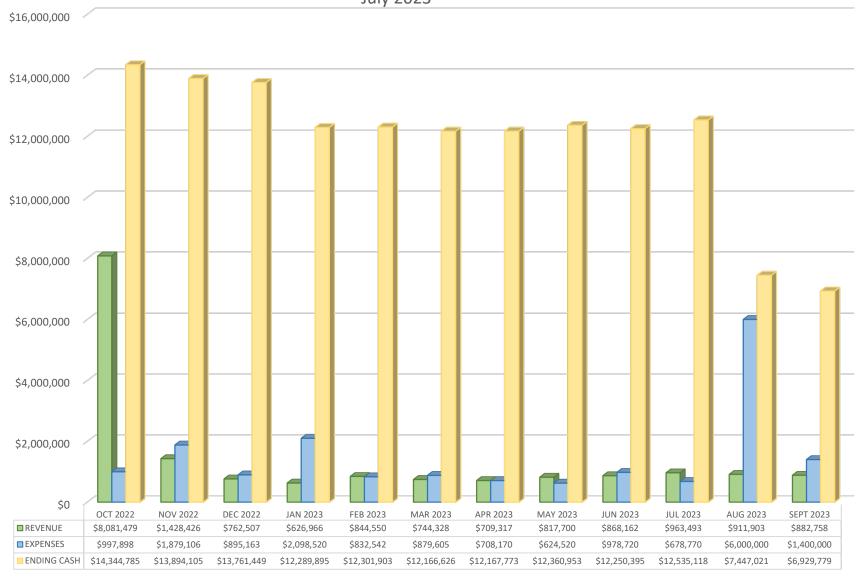

Lauda reviewed the Cash Flow Report for June 2023:

- Projecting \$6,762,720 ending cash at fiscal year-end.
- There will be a spike in numbers next month with transfers into the General Fund.

### Thermometer Chart:

- Combined funds have a \$10.5 million goal, and currently have \$9.7 million.
- The General Fund is doing well.
- Catastrophic Reserve and Computer Funds are still low.
- CIP Fund is projected to reach its goal.