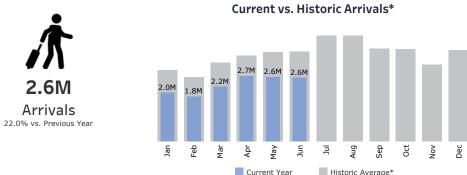

#### HOTEL OCCUPANCY TAX COLLECTIONS

The Hotel Occupancy Tax Collections reports were reviewed through May 2023. Lauda reported:

- Luxury & Full-Service properties -
  - Doubletree by Hilton DFW Airport North has paid through August 2022. The Sheraton has made payments through February 2022.
  - Homewood Suites is current -with payments.
  - All other hotels in the Full-Service category have paid.
- Budget Service properties one hotel has not paid, and collections are similar to previous month.
- Limited-Service properties one property has not paid, and collections are down from the previous month.
- There were 81 short-term rental properties, and some are submitting payments from last year with penalty and interest. For the month, \$28,000 collected.
- Summary May collected \$772,000, budgeted for \$967,000. Down 20% from the City's collection projections. The prior year May collections were \$749,000.