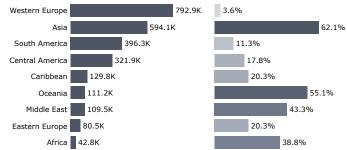

% | -33% | -29% | -33% | -31% | -25% | -27% | -26% |
| -2%  | -3%    | -5%  | 2%   | -1%  | -2%  | 1%   | 1%   | 0%   | -1%  | -2%  | -2%  |
| -5%  | -13%   | -10% | -3%  | -2%  | -5%  | -5%  | -14% | -11% | -3%  | -13% | -10% |
| 26%  | 22%    | 19%  | 29%  | 40%  | 31%  | 33%  | 39%  | 46%  | 37%  | 44%  | 44%  |
| -11% | 6 -10% | -12% | -5%  | 2%   | -2%  | -1%  | 26%  | 9%   | 4%   | -12% | -11% |
| 26%  | 15%    | 15%  | 17%  | 24%  | 24%  | 18%  | 35%  | 33%  | 24%  | 23%  | 25%  |
| 5    |        |      | -4   | 41%  |      |      |      | 46%  |      |      |      |

SYMPHONY TOURISM ECONOMICS

<sup>\*</sup>STR group hotel demand at upper-tier hotels (luxury and upper upscale classes)

## ADIS/I-94 Port of Entry







## **Top Origin Countries**





### **Top Origin Regions**





Source: NTTO; \*History represents the Calendar Year 2012 - 2019 average

SYMPHONY TOURISM ECONOMICS

## Raw Monthly Data

Month State All All Airport Multiple values Details Airport Details Data Through June 2023



## Raw Monthly Data

|               |                         |                                       | 2019      | 2020      | 2021      | 2022      | 2023      |
|---------------|-------------------------|---------------------------------------|-----------|-----------|-----------|-----------|-----------|
| January Texas | DAL - Dallas Love Field | 433,032                               | 435,597   | 184,350   | 327,943   | 400,393   |           |
|               |                         | DFW - Dallas/Fort Worth International | 1,517,018 | 1,619,469 | 809,917   | 1,258,99