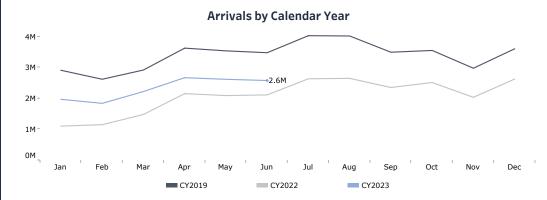

### Irving Lodging Forecast:

- Room revenue is expected to be 6.9% above 2019 levels in 2023.
- Lodging demand recovered with DFW Airport passenger volumes.
- Real RevPAR recovery may take until beyond 2025 to recover to its historical average.
- The impact of inflation and low Occupancy rates is weaker than pre-pandemic.
- In Summary:
  - Recent national trends have shown gains in hotel pricing and slight declines in demand.
- Assumptions:
  - Corporate travel continues to grow but at a slower rate during the recession.
  - Leisure travel will continue to grow through 2023.
  - Group demand recovery slows due to recession but continues growth in 2024.
  - Lodging forecast is based on analysis of historical STR data performance, estimated travel recovery and pricing gains, and assumption of new property openings.
  - The model is based on monthly STR data, segmented demand, and sub-markets.