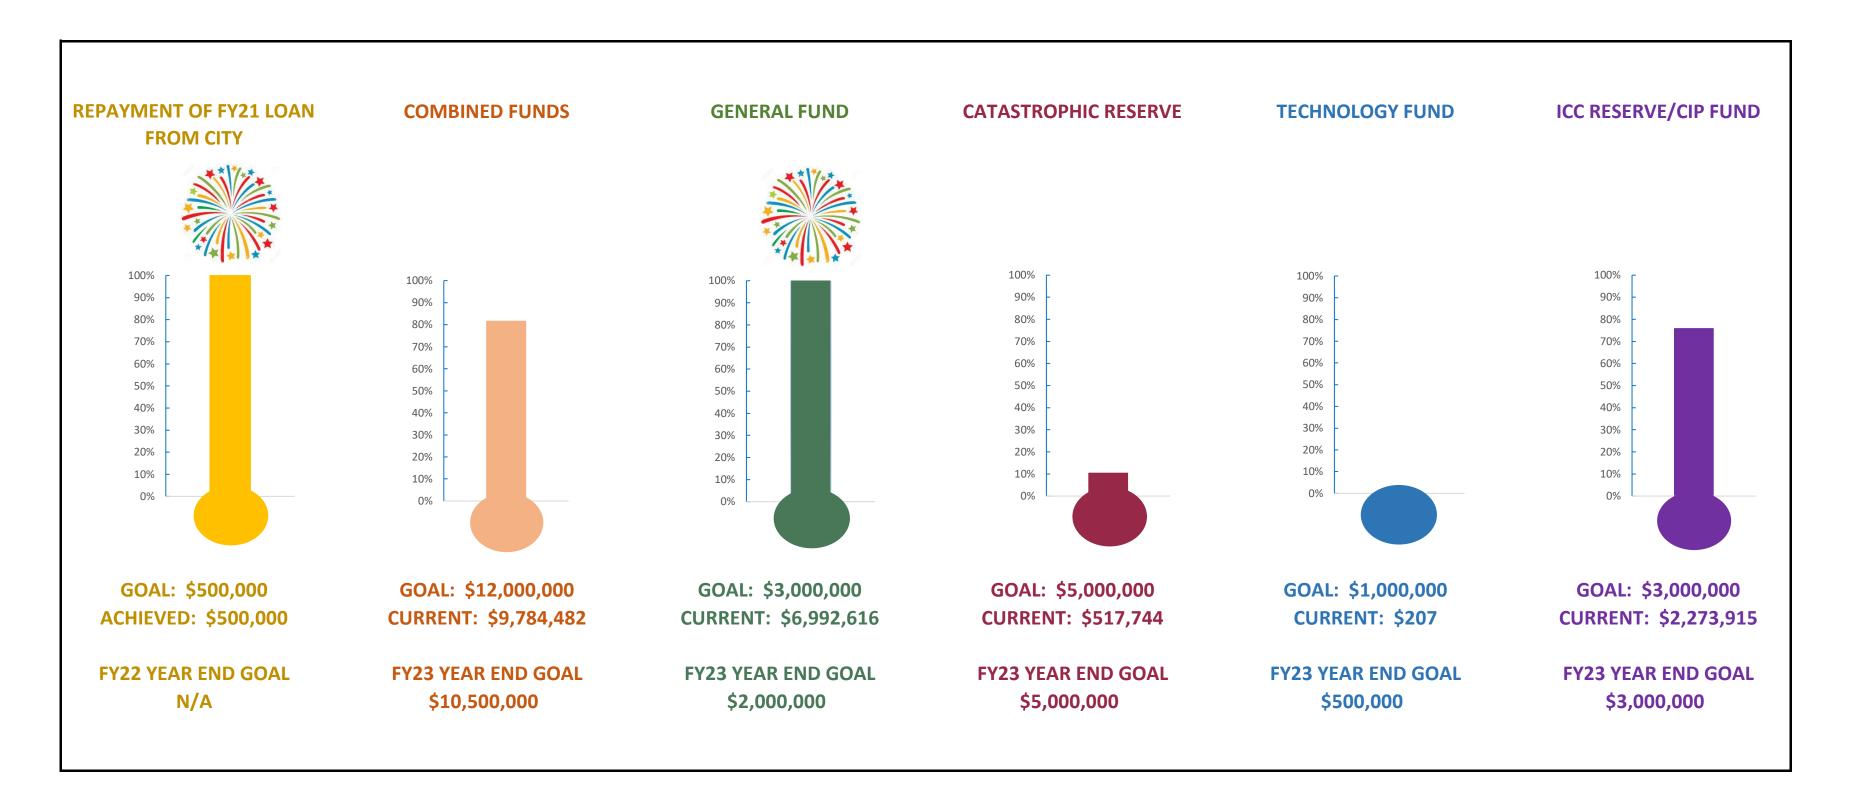

### Thermometer Chart:

- Combined funds have a \$10.5 million goal, and currently have \$9.7 million.
- The General Fund is doing well.
- Catastrophic Reserve and Computer Funds are still low.
- CIP Fund is projected to reach its goal.