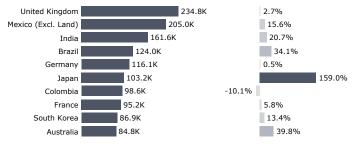

41% | 6 -35% | -35% | -34% | -30% | -33% | -29% | -33% | -31% | -25% | -27% | -26% |
| -2%  | -3%    | -5%  | 2%   | -1%  | -2%  | 1%   | 1%   | 0%   | -1%  | -2%  | -2%  |
| -5%  | -13%   | -10% | -3%  | -2%  | -5%  | -5%  | -14% | -11% | -3%  | -13% | -10% |
| 26%  | 22%    | 19%  | 29%  | 40%  | 31%  | 33%  | 39%  | 46%  | 37%  | 44%  | 44%  |
| -11% | 6 -10% | -12% | -5%  | 2%   | -2%  | -1%  | 26%  | 9%   | 4%   | -12% | -11% |
| 26%  | 15%    | 15%  | 17%  | 24%  | 24%  | 18%  | 35%  | 33%  | 24%  | 23%  | 25%  |
| 5    |        |      | -4   | 41%  |      |      |      | 46%  |      |      |      |

SYMPHONY TOURISM ECONOMICS

<sup>\*</sup>STR group hotel demand at upper-tier hotels (luxury and upper upscale classes)

## ADIS/I-94 Port of Entry







## **Top Origin Countries**





### **Top Origin Regions**





Source: NTTO; \*History represents the Calendar Year 2012 - 2019 average

SYMPHONY TOURISM ECONOMICS

## Raw Monthly Data

Month State All All Airport Multiple values Details Airport Details Data Through June 2023



## Raw Monthly Data

|               |                         |                                       | 2019      | 2020      | 2021      | 2022      | 2023      |
|---------------|-------------------------|---------------------------------------|-----------|-----------|-----------|-----------|-----------|
| January Texas | DAL - Dallas Love Field | 433,032                               | 435,597   | 184,350   | 327,943   | 400,393   |           |
|               |                         | DFW - Dallas/Fort Worth International | 1,517,018 |