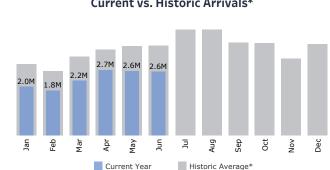

#### HOTEL OCCUPANCY TAX COLLECTIONS

The Hotel Occupancy Tax Collections reports were reviewed through May 2023. Lauda reported:

- Luxury & Full-Service properties -
  - Doubletree by Hilton DFW Airport North has paid through August 2022. The Sheraton has made payments through February 2022.
  - Homewood Suites is current -with payments.
  - All other hotels in the Full-Service category have paid.
- Budget Service properties one hotel has not paid, and collections are similar to previous month.
- Limited-Service properties one property has not paid, and collections are down from the previous month.
- There were 81 short-term rental properties, and some are submitting payments from last year with penalty and interest. For the month, \$28,000 collected.
- Summary May collected \$772,000, budgeted for \$967,000. Down 20% from the City's collection projections. The prior year May collections were \$749,000.