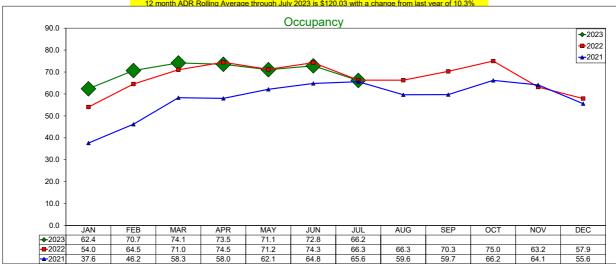

#### Administration and Finance

Assistant Executive Director Finance and Administration Susan Rose reported:

- The AirDNA reports for June show:
  - There were 600 available listings, which is about a 9.5% increase in listing over last year's figure of 553.
  - The Average Daily Rate was \$225.10, which was an increase of 6.85% over last year.
  - Occupancy percentage of 64.8%, which was an increase of 4.17% compared to last year.
  - Hotel comparable set reports an Average Daily Rate for June of \$114.22, a decrease of 1.63% from last year, Occupancy at 66.8%.
- The Administration and Finance team activities included:
  - Volunteer Visitor Information Kiosk at the Church Network event with Office Manager Carol Boyer and Board member David Cole.
  - The Salvation Army of Irving luncheon event combining Super Lunch and the Soup, Soap and Hope luncheon is tomorrow at the ICC with Boyer as event Chair.
  - Attended the DI Convention in Dallas, with inspiring opening speaker, Dallas Mavericks CEO Cynthia Marshall.
  - The team is continuing to pay bills, moving contracts forward and keeping staff safe from cyber security attacks.