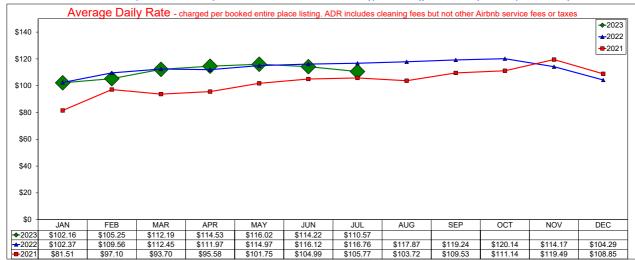

#### Administration and Finance

Assistant Executive Director Finance and Administration Susan Rose reported:

- The AirDNA reports for June show:
  - There were 600 available listings, which is about a 9.5% increase in listing over last year's figure of 553.
  - The Average Daily Rate was \$225.10, which was an increase of 6.85% over last year.
  - Occupancy percentage of 64.8%, which was an increase of 4.17% compared to last year.
  - Hotel comparable set reports an Average Daily Rate for June of \$114.22, a decrease of 1.63% from last year, Occupancy at 66.8%.
- The Administration and Finance team activities included:
  - Volunteer Visitor Information Kiosk at the Church Network event with Office Manager Carol Boyer and Board member David Cole.
  - The Salvation Army of Irving luncheon event combining Super Lunch and the Soup, Soap and Hope luncheon is tomorrow at the ICC with Boyer as event Chair.
  - Attended the DI Convention in Dallas, with inspiring opening speaker, Dallas Mavericks CEO Cynthia Marshall.
  - The team is continuing to pay bills, moving contracts forward and keeping staff safe from cyber security attacks.