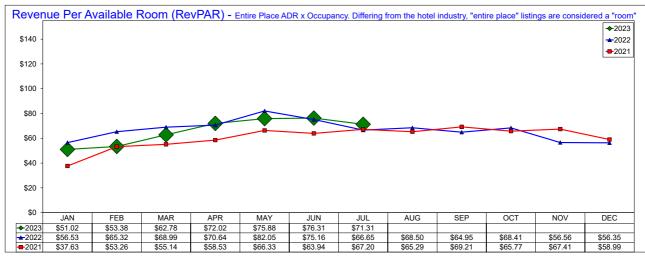

#### Administration and Finance

Assistant Executive Director Finance and Administration Susan Rose reported:

- The AirDNA reports for June show:
  - There were 600 available listings, which is about a 9.5% increase in listing over last year's figure of 553.
  - The Average Daily Rate was \$225.10, which was an increase of 6.85% over last year.
  - Occupancy percentage of 64.8%, which was an increase of 4.17% compared to last year.
  - Hotel comparable set reports an Average Daily Rate for June of \$114.22, a decrease of 1.63% from last year, Occupancy at 66.8%.
- The Administration and Finance team activities included:
  - Volunteer Visitor Information Kiosk at the Church Network event with Office Manager Carol Boyer and Board member David Cole.
  - The Salvation Army of Irving luncheon event combining Super Lunch and the Soup, Soap and Hope luncheon is tomorrow at the ICC with Boyer as event Chair.
  - Attended the DI Convention in Dallas, with inspiring opening speaker, Dallas Mavericks CEO Cynthia Marshall.
  - The team is continuing to pay bills, moving contracts forward and keeping staff safe from cyber security attacks.