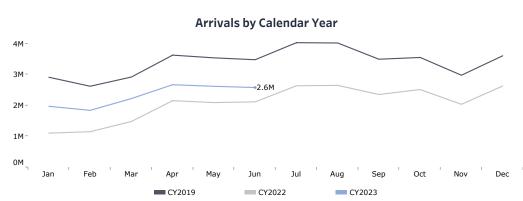

-to-cup espresso station, work stations with a printer, seating areas, oversized wall-mounted board games and a TV. Amenities include a fitness center; a back patio with lounging furniture, firepits, lawn games and a grilling area; 24/7 concierge service; complimentary WiFi and all-inclusive utilities.

WaterWalk's pipeline, which will result in a portfolio that doubles in size by the end of 2024, consists of numerous Gen 2.0 properties being constructed and additional properties under development. This includes properties currently underway in lacksonville, FL (slated to open this fall) and Huntsville, AL (expected to open this winter).

Posted in Openings / Pipeline | Tagged Mimi Oliver, Stephen Armstrong, WaterWalk, WaterWalk Tucson

### **Related Posts**

## ADIS/I-94 Port of Entry





#### **Top Origin Countries**





#### **Top Origin Regions**





Source: NTTO; \*History represents the Calendar Year 2012 - 2019 average

**SYMPHONY** TOURISM ECONOMICS

### Raw Monthly Data

Month State All All Airport Multiple values Details Airport Details Data Through June 2023



#### Raw Monthly Data

|           |       |                                       | 2019      | 2020      | 2021      | 2022      | 2023      |
|-----------|-------|---------------------------------------|-----------|-----------|-----------|-----------|-----------|
| January   | Texas | DAL - Dallas Love Field               | 433,032   | 435,597   | 184,350   | 327,943   | 400,393   |
|           |       | DFW - Dallas/Fort Worth International | 1,517,018 | 1,619,469 | 809,917   | 1,258,998 | 1,655,561