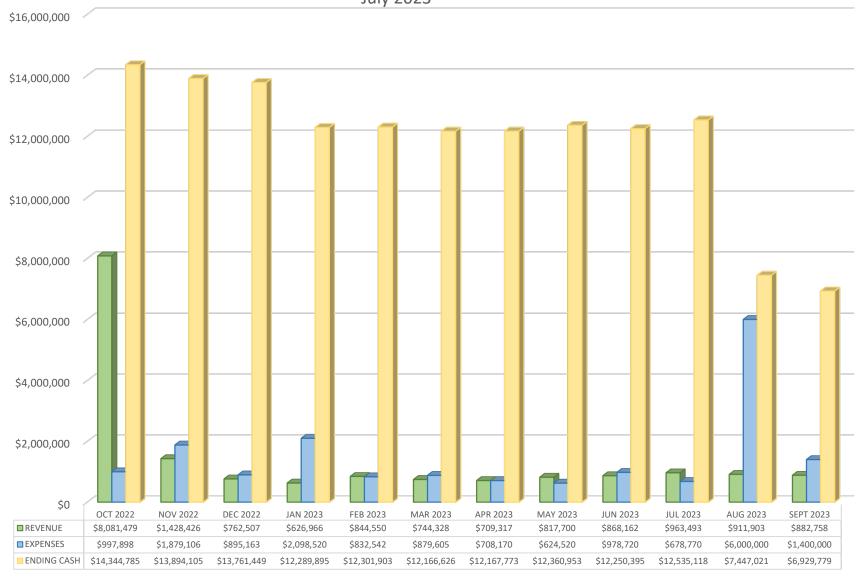

### ICVB FINANCIAL STATEMENTS

For Period Ending July 2023

### 2201 - ICVB GENERAL MONTHLY BALANCE SHEET

JULY 2023

| <u>Assets</u>        |               | <u>Liabilities</u>                 |               |
|----------------------|---------------|------------------------------------|---------------|
| Cash and equivalents | 4,778,087.94  | Accounts payables                  | 75,429.33     |
| Investments          | 7,757,030.00  | Unearned revenue                   | 5,466,722.31  |
|                      |               | Due to other funds                 | 350.00        |
|                      |               | Total Liabilities                  | 5,542,501.64  |
|                      |               | Fund Balance (Budgetary basis)     |               |
|                      |               | Reserve for encumbrances           | 442,639.64    |
|                      |               | Unreserved                         | 6,549,976.66  |
|                      |               | Total Fund Balance                 | 6,992,616.30  |
| Total Assets         | 12,535,117.94 | Total Liabilities and Fund Balance | 12,535,117.94 |

# IRVING CONVENTION AND VISITORS BUREAU - GENERAL FUND MONTHLY FINANCIAL REPORT JULY 2023

| Code Account                                                     | MTD Actual | YTD Actual    | Revised Budget | %       | Encumbered | Available    |
|------------------------------------------------------------------|------------|---------------|----------------|---------|------------|--------------|
| REVENUE                                                          |            |               |                |         |            |              |
| L3 - HOTEL/MOTEL TAX                                             |            |               |                |         |            |              |
| CURRENT YEAR                                                     | 873,610.79 | 5,555,761.29  | 8,000,000.00   | 69.4%   | 0.00       | 2,444,238.71 |
| PENALTY AND INTEREST                                             | 21,508.66  | 48,815.10     | 0.00           | 100.0%  | 0.00       | (48,815.10)  |
| PRIOR YEAR                                                       | 13,986.06  | 327,098.90    | 0.00           | 100.0%  | 0.00       | (327,098.90) |
| SHORT-TERM RENTALS                                               | 28,520.78  | 81,229.96     | 0.00           | 100.0%  | 0.00       | (81,229.96)  |
| TOTAL HOTEL/MOTEL TAX                                            | 937,626.29 | 6,012,905.25  | 8,000,000.00   | 75.2%   | 0.00       | 1,987,094.75 |
| <b>M1 - INTERGOVERNMENTAL</b> RECEIPTS FROM FEDERAL GOVMT (ARPA) | 0.00       | 3,832,067.63  | 7,324,375.00   | 52.3%   | 0.00       | 3,492,307.37 |
| M4 - INVESTMENT INCOME                                           | 28,123.72  | 176,329.88    | 6,000.00       | 2938.8% | 0.00       | (170,329.88) |
| M5 - MISCELLANEOUS                                               | 4,647.11   | 55,900.52     | 11,000.00      | 508.2%  | 0.00       | (44,900.52)  |
| TOTAL REVENUE                                                    | 970,397.12 | 10,077,203.28 | 15,341,375.00  | 65.7%   | 0.00       | 5,264,171.72 |
| 1011121121102                                                    | 370,337.12 | 10,077,203.20 | 13,341,373.00  | 03.770  | 0.00       | 3,204,171.72 |
| EXPENDITURES                                                     |            |               |                |         |            |              |
| N1 - SALARIES                                                    | 197,899.12 | 2,031,067.13  | 3,009,995.00   | 67.5%   | 0.00       | 978,927.87   |
| N2 - BENEFITS                                                    | 41,520.79  | 397,937.42    | 612,013.00     | 65.0%   | 0.00       | 214,075.58   |
| N4 - SUPPLIES                                                    | 1,641.28   | 36,920.18     | 79,530.00      | 46.4%   |            | 42,609.82    |
| O1 - UTILITIES (COMMUNICATIONS)                                  | 2,844.06   | 14,067.68     | 26,500.00      | 53.1%   | 0.00       | 12,432.32    |
| O3 - OUTSIDE SERVICES                                            |            |               |                |         |            |              |
| FREIGHT                                                          | 148.02     | 1,696.36      | 3,300.00       | 51.4%   | 0.00       | 1,603.64     |
| MARKETING AND SALES RESOURCES                                    | 11,363.66  | 72,209.95     | 107,970.00     | 66.9%   | 0.00       | 35,760.05    |
| MEDIA ADVERTISING                                                | 27,268.11  | 393,265.36    | 602,540.84     | 65.3%   | 201,519.72 | 7,755.76     |
| POSTAGE EQUIPMENT RENTAL                                         | 662.16     | 1,986.48      | 2,650.00       | 75.0%   | 662.16     | 1.36         |
| PROFESSIONAL SERVICES                                            | 177,043.05 | 1,897,182.14  | 2,662,700.00   | 71.3%   | 220,457.76 | 545,060.10   |
| PROPERTY MANAGEMENT SERVICES                                     | 0.00       | 1,046,750.00  | 1,395,000.00   | 75.0%   | 0.00       | 348,250.00   |
| TOTAL OUTSIDE SERVICES                                           | 216,485.00 | 3,413,090.29  | 4,774,160.84   | 71.5%   | 422,639.64 | 938,430.91   |
| O4 - TRAVEL - TRAINING - DUES                                    |            |               |                |         |            |              |
| TRAVEL AND TRAINING                                              | 55,359.31  | 275,644.12    | 645,340.00     | 42.7%   | 0.00       | 369,695.88   |
| MILEAGE REIMBURSEMENT                                            | 319.82     | 1,483.21      | 3,500.00       | 42.4%   | 0.00       | 2,016.79     |
| MEMBERSHIP AND DUES                                              | 8,290.00   | 47,628.77     | 77,900.00      | 61.1%   | 0.00       | 30,271.23    |
| TOTAL TRAVEL - TRAINING - DUES                                   | 63,969.13  | 324,756.10    | 726,740.00     | 44.7%   | 0.00       | 401,983.90   |
| O5 - CLAIMS AND INSURANCE                                        | 34,511.25  | 138,045.00    | 138,045.00     | 100.0%  | 0.00       | 0.00         |
| O7 - MISCELLANEOUS EXPENSES                                      |            |               |                |         |            |              |
| ADM COST REIMBURSEMENT                                           | 37,505.05  | 240,516.17    | 320,000.00     | 75.2%   | 0.00       | 79,483.83    |
| BUSINESS DEV INCENTIVE PROG                                      | 75,442.00  | 415,803.80    | 500,000.00     | 83.2%   | 0.00       | 84,196.20    |
| CONVENTION SERVICES MATERIALS                                    | 20.00      | 62,693.38     | 110,000.00     | 57.0%   | 0.00       | 47,306.62    |
| EVENT SPONSORSHIPS                                               | 0.00       | 85,782.75     | 152,679.00     | 56.2%   | 0.00       | 66,896.25    |
| ICVB VOLUNTEER PROGRAM                                           | 0.00       | 0.00          | 7,840.00       | 0.0%    | 0.00       | 7,840.00     |
| LOCAL PROGRAMS-PROMOTIONS                                        | 89,065.98  | 386,189.26    | 540,100.00     | 71.5%   | 20,000.00  | 133,910.74   |
| TOTAL MISCELLANEOUS EXPENSES                                     | 202,033.03 | 1,190,985.36  | 1,630,619.00   | 73.0%   | 20,000.00  | 419,633.64   |
| P1 - CAPITAL EXPENDITURES                                        | 0.00       | 0.00          | 98,041.00      | 0.0%    | 0.00       | 98,041.00    |
| P5 - TRANSFERS OUT                                               |            |               |                |         |            |              |
| TRSF TO ICVB RESERVE FUND                                        | 0.00       | 0.00          | 4,497,790.00   | 0.0%    | 0.00       | 4,497,790.00 |
| TRSF TO ICVB TECHNOLOGY FUND                                     | 0.00       | 0.00          | 500,000.00     | 0.0%    | 0.00       | 500,000.00   |
| TRSF TO ICC RESERVE / CIP FUND                                   | 0.00       | 1,601,289.00  | 1,601,289.00   | 100.0%  | 0.00       | 0.00         |
| TRSF TO POB RISK MITIGATION                                      | 0.00       | 23,139.00     | 23,139.00      | 100.0%  | 0.00       | 0.00         |
| TRSF TO GENERAL DS FUND                                          | 0.00       | 90,306.00     | 90,306.00      | 100.0%  | 0.00       | 0.00         |
| TOTAL TRANSFERS OUT                                              | 0.00       | 1,714,734.00  | 6,712,524.00   | 0.0%    | 0.00       | 4,997,790.00 |
| TOTAL EXPENDITURES                                               | 760,903.66 | 9,261,603.16  | 17,808,167.84  | 52.0%   | 442,639.64 | 8,103,925.04 |

| Beginning Fund Balance | 6,177,016.18   |
|------------------------|----------------|
| Revenues               | 10,077,203.28  |
| Expenditures           | (9,261,603.16) |
| Ending Fund Balance    | 6,992,616.30   |
|                        |                |