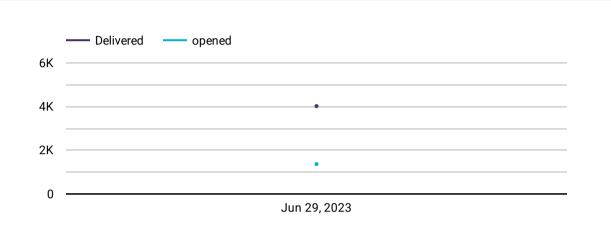

#### Marketing Director Monty White reported:

- Website traffic increased over 105,000 sessions to the Irvingtexas.com website.
- Blog traffic increased with over 7,600 page views.
- Social media had an additional 1,002 followers in June and Facebook had the most significant growth with 880 new lines.
- TripAdvisor was the top performer for website visits in June, followed by Houstonian and Priceline. Paid search increased with 20,676 site visits.
- The Staycations campaign generated 10,943 referrals in June and continues to do extremely well.