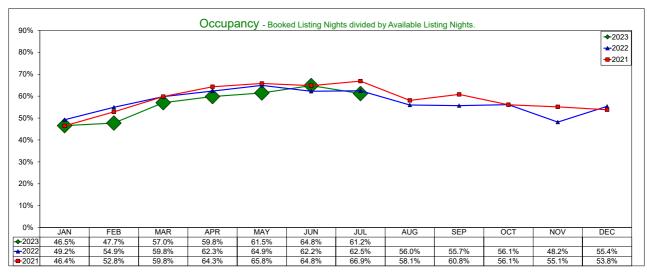

#### Administration and Finance

Assistant Executive Director Finance and Administration Susan Rose reported:

- The AirDNA reports for June show:
  - There were 600 available listings, which is about a 9.5% increase in listing over last year's figure of 553.
  - The Average Daily Rate was \$225.10, which was an increase of 6.85% over last year.
  - Occupancy percentage of 64.8%, which was an increase of 4.17% compared to last year.
  - Hotel comparable set reports an Average Daily Rate for June of \$114.22, a decrease of 1.63% from last year, Occupancy at 66.8%.
- The Administration and Finance team activities included:
  - Volunteer Visitor Information Kiosk at the Church Network event with Office Manager Carol Boyer and Board member David Cole.
  - The Salvation Army of Irving luncheon event combining Super Lunch and the Soup, Soap and Hope luncheon is tomorrow at the ICC with Boyer as event Chair.
  - Attended the DI Convention in Dallas, with inspiring opening speaker, Dallas Mavericks CEO Cynthia Marshall.
  - The team is continuing to pay bills, moving contracts forward and keeping staff safe from cyber security attacks.