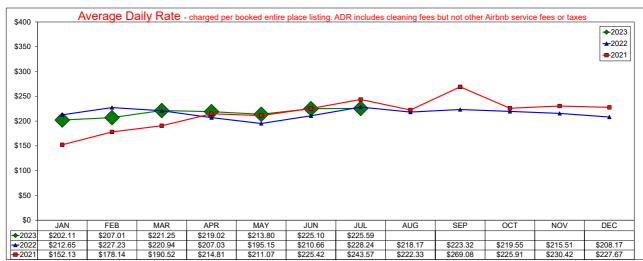

#### Administration and Finance

Assistant Executive Director Finance and Administration Susan Rose reported:

- The AirDNA reports for June show:
  - There were 600 available listings, which is about a 9.5% increase in listing over last year's figure of 553.
  - The Average Daily Rate was \$225.10, which was an increase of 6.85% over last year.
  - Occupancy percentage of 64.8%, which was an increase of 4.17% compared to last year.
  - Hotel comparable set reports an Average Daily Rate for June of \$114.22, a decrease of 1.63% from last year, Occupancy at 66.8%.
- The Administration and Finance team activities included:
  - Volunteer Visitor Information Kiosk at the Church Network event with Office Manager Carol Boyer and Board member David Cole.
  - The Salvation Army of Irving luncheon event combining Super Lunch and the Soup, Soap and Hope luncheon is tomorrow at the ICC with Boyer as event Chair.
  - Attended the DI Convention in Dallas, with inspiring opening speaker, Dallas Mavericks CEO Cynthia Marshall.
  - The team is continuing to pay bills, moving contracts forward and keeping staff safe from cyber security attacks.