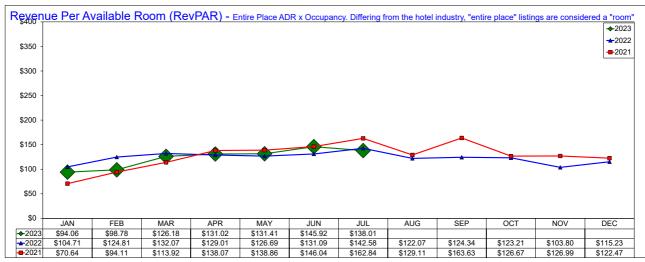

Discussion was held on local hotel Revenue Per Available Room, noting revenue is up but profit is down, and labor is up, which also takes away from profits.