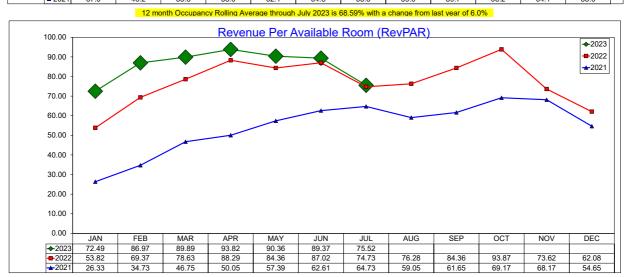

Discussion was held on local hotel Revenue Per Available Room, noting revenue is up but profit is down, and labor is up, which also takes away from profits.