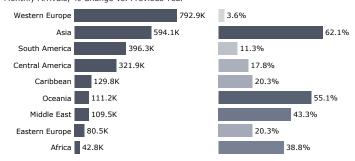

s, oversized wall-mounted board games and a TV. Amenities include a fitness center; a back patio with lounging furniture, firepits, lawn games and a grilling area; 24/7 concierge service; complimentary WiFi and all-inclusive utilities.

WaterWalk's pipeline, which will result in a portfolio that doubles in size by the end of 2024, consists of numerous Gen 2.0 properties being constructed and additional properties under development. This includes properties currently underway in lacksonville, FL (slated to open this fall) and Huntsville, AL (expected to open this winter).

Posted in Openings / Pipeline | Tagged Mimi Oliver, Stephen Armstrong, WaterWalk, WaterWalk Tucson

### **Related Posts**

## ADIS/I-94 Port of Entry





#### **Top Origin Countries**





#### **Top Origin Regions**





Source: NTTO; \*History represents the Calendar Year 2012 - 2019 average

**SYMPHONY** TOURISM ECONOMICS

### Raw Monthly Data

Month State All All Airport Multiple values Details Airport Details Data Through June 2023



#### Raw Monthly Data

|           |       |                                       | 2019      | 2020      | 2021      | 2022      | 2023      |
|-----------|-------|---------------------------------------|-----------|-----------|-----------|-----------|-----------|
| January   | Texas | DAL - Dallas Love Field               | 433,032   | 435,597   | 184,350   | 327,943   | 400,393   |
|           |       | DFW - Dallas/Fort Worth International | 1,517,018 | 1,619,469 | 809,917   | 1,258,998 | 1,655,561 |
| February  | Texas | DAL - Dallas Love Field               | 400