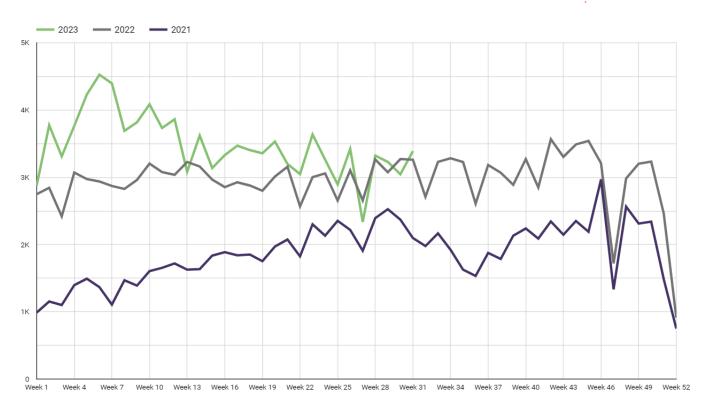

| 10/2/2023 | 10/3/2023 | 180       | 360                |
|                         | 2023 GrandTank         |           |           |           |                    |
| The Jensen Project      | Cohort                 | 10/3/2023 | 10/5/2023 | 60        | 180                |

<sup>\*\*</sup>Highlighted items above are Target Industries for Irving



# **Marketing Communications**

**To**: Maura Gast, Executive Director

From: Diana Pfaff, VP Marketing Communications | Monty White, Director of Marketing

**Date**: August 22, 2023

Re: July 2023 Board Report

### **Meeting-Sales Lead Referrals**

There were 148 total lead referrals in July. This included 98 Cvent submissions, 24 website submissions, four calls, and 22 email requests.

#### Aggregated Weekly Lead Volume of 200+ DMOs



#### Aggregated Weekly Definite Volume of 200+ DMOs



#### Aggregated Quarterly Cancellation Volume of 200+ DMOs



### **Website Traffic**

Website traffic increased in July, with 111,726 sessions to the Irvingtexas.com website, a 30% increase compared to July 2022 sessions. Aggregated traffic of over 200 DMOs shows that website traffic remains high in 2023, outperforming the previous four years.

On July 1st, Google sunset Universal Analytics (UA) and replaced it with Google Analytics 4 (GA4). Several metrics marketers have used to measure website performance since 2005 are changing. The most significant change with this new reporting system is that the primary measurement approach moves away from a *session-based model* to an *event-based model*.

A website session, the foundation re