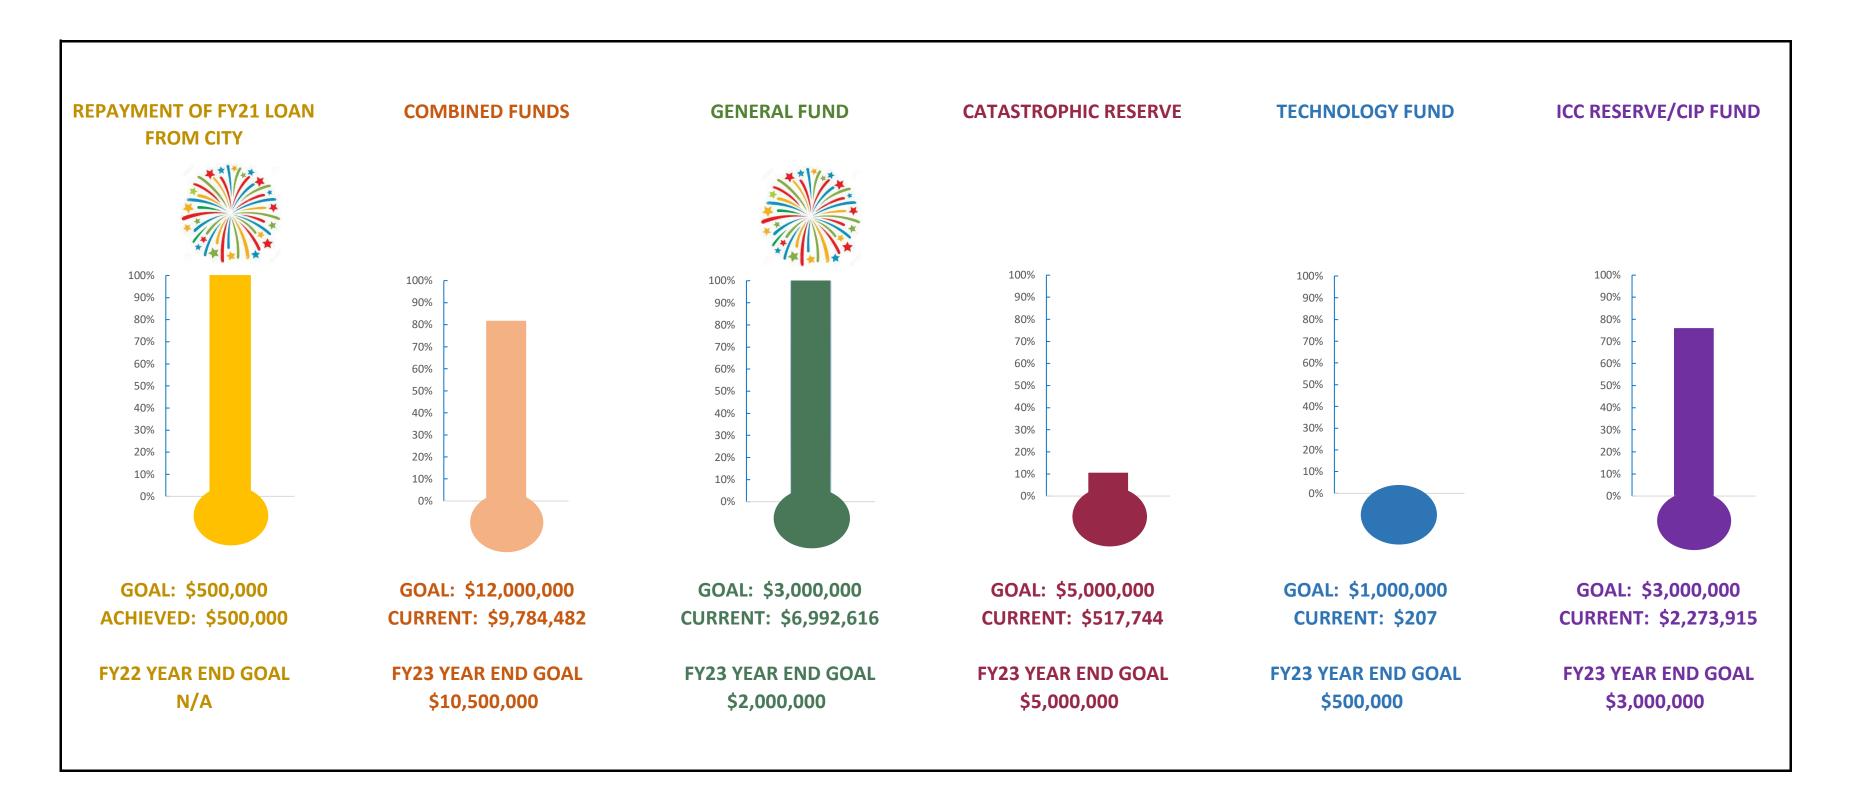

APPROVAL OF NAME CHANGE FOR COMPUTER REPLACEMENT FUND TO TECHNOLOGY FUND

Irving CVB Board of Directors July 24, 2023 Page **2** of **7** 

It was noted at the August Board meeting the item will be brought forward for approval with the increase in fund balance amount, as a portion of the agenda item was inadvertently cut off.

Bourgeois called for a motion to approve the name change to Technology Fund. On a motion from Stewart, and a second from Board member Colvin Gibson, the motion was unanimously approved.

APPROVING HIGH SPIRITED CITIZEN NOMINATIONS FROM THE COMMUNITY ENGAGEMENT COMMITTEE