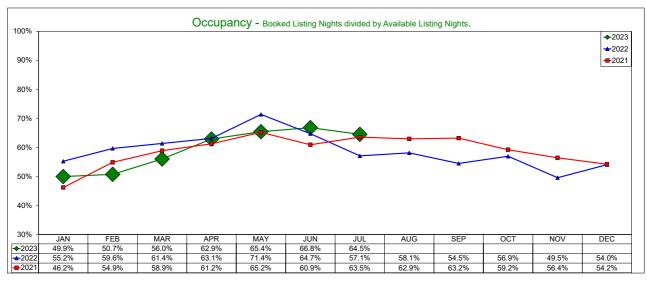

#### Administration and Finance

Assistant Executive Director Finance and Administration Susan Rose reported:

- The AirDNA reports for June show:
  - There were 600 available listings, which is about a 9.5% increase in listing over last year's figure of 553.
  - The Average Daily Rate was \$225.10, which was an increase of 6.85% over last year.
  - Occupancy percentage of 64.8%, which was an increase of 4.17% compared to last year.
  - Hotel comparable set reports an Average Daily Rate for June of \$114.22, a decrease of 1.63% from last year, Occupancy at 66.8%.
- The Administration and Finance team activities included:
  - Volunteer Visitor Information Kiosk at the Church Network event with Office Manager Carol Boyer and Board member David Cole.
  - The Salvation Army of Irving luncheon event combining Super Lunch and the Soup, Soap and Hope luncheon is tomorrow at the ICC with Boyer as event Chair.
  - Attended the DI Convention in Dallas, with inspiring opening speaker, Dallas Mavericks CEO Cynthia Marshall.
  - The team is continuing to pay bills, moving contracts forward and keeping staff safe from cyber security attacks.