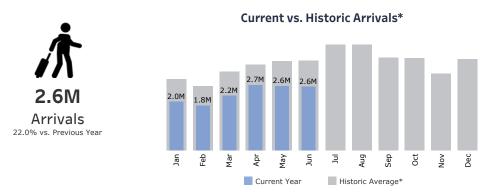

an-to-cup espresso station, work stations with a printer, seating areas, oversized wall-mounted board games and a TV. Amenities include a fitness center; a back patio with lounging furniture, firepits, lawn games and a grilling area; 24/7 concierge service; complimentary WiFi and all-inclusive utilities.

WaterWalk's pipeline, which will result in a portfolio that doubles in size by the end of 2024, consists of numerous Gen 2.0 properties being constructed and additional properties under development. This includes properties currently underway in lacksonville, FL (slated to open this fall) and Huntsville, AL (expected to open this winter).

Posted in Openings / Pipeline | Tagged Mimi Oliver, Stephen Armstrong, WaterWalk, WaterWalk Tucson

### **Related Posts**

## ADIS/I-94 Port of Entry





#### **Top Origin Countries**





#### **Top Origin Regions**





Source: NTTO; \*History represents the Calendar Year 2012 - 2019 average

**SYMPHONY** TOURISM ECONOMICS

### Raw Monthly Data

Month State All All Airport Multiple values Details Airport Details Data Through June 2023



#### Raw Monthly Data

|           |       |                                       | 2019      | 2020      | 2021      | 2022      | 2023      |
|-----------|-------|---------------------------------------|-----------|-----------|-----------|-----------|-----------|
| January   | Texas | DAL - Dallas Love Field               | 433,032   | 435,597   | 184,350   | 327,943   | 400,393   |
|           |       | DFW - Dallas/Fort Worth International | 1,517,018 | 1,619,469 | 809,917   | 1,258,998 | 1,655,5