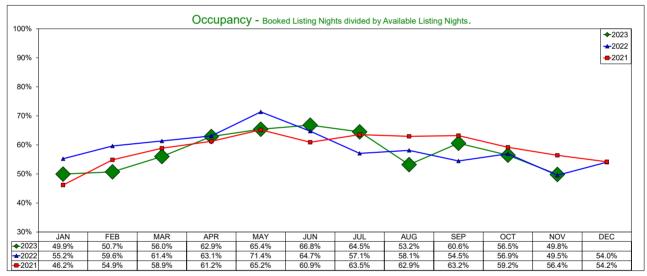

#### Administration and Finance

Assistant Executive Director Finance and Administration Susan Rose reported:

- The AirDNA reports for October:
  - There were 667 available listings, which is a 20.4% increase in listing over last year's figure of 554.
  - o The Average Daily Rate was \$216.44, which was a decrease of 1.42% over last year.
  - Occupancy percentage of 53.1%, which was a decrease of 5.44% compared to last year.
  - Hotel comparable subset reports an Average Daily Rate for October was \$118.65, a decrease of 1.24% from last year, and Occupancy was 56.5%, a decrease of 0.83%.
- The Administration and Finance team continues to update the Board portal for 2024.
- A calendar notice program is being developed to deliver calendar notices to Board members and will roll out in January 2024.
- Converting the expense software system, as the current program is no longer being supported.