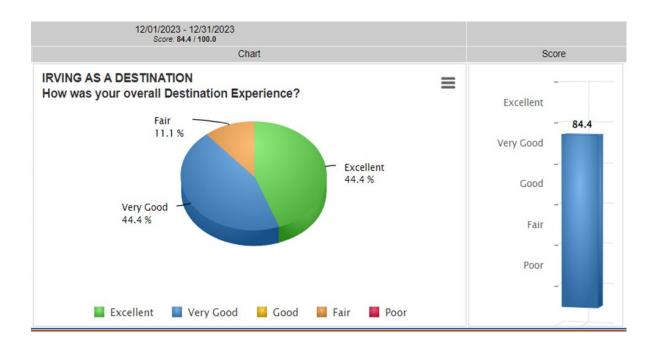

rd Services  | 1                     | 475 Badges/ 475 Lanyards               |
| Pens                         | 2                     | 925                                    |
| Bags                         | 2                     | 1675                                   |
| Promotional Materials        | 3                     | 400 Restaurant Maps/200 TMF maps/500   |
|                              |                       | Traveler's Guide                       |
| Staffing Services            | 1                     | 8 Event Hours                          |

#### **Proclamations/Welcomes/Flags:**

 Mayor/Proclamation- Marine Corps League/State Conference, Oct. 6, 2023, Mayor Stopfer

# **Customer Service Satisfaction Survey Results**

1. How was your overall destination experience?



2. How was your overall Convention and Visitors Bureau Experience?



# Definite Bookings January 2024 – March 2024

| Customer                                        | Meeting                                                        | Arrival   | Departure | Attendees | Requested<br>Rooms |
|-------------------------------------------------|----------------------------------------------------------------|-----------|-----------|-----------|--------------------|
| National Rifle<br>Association of America<br>NRA | NRA Board of<br>Directors Meeting -<br>Winter 2024             | 1/1/2024  | 1/7/2024  | 200       | 478                |
| Hilti North America                             | Hilti Annual Sales<br>Meeting 2024                             | 1/3/2024  | 1/12/2024 | 700       | 2401