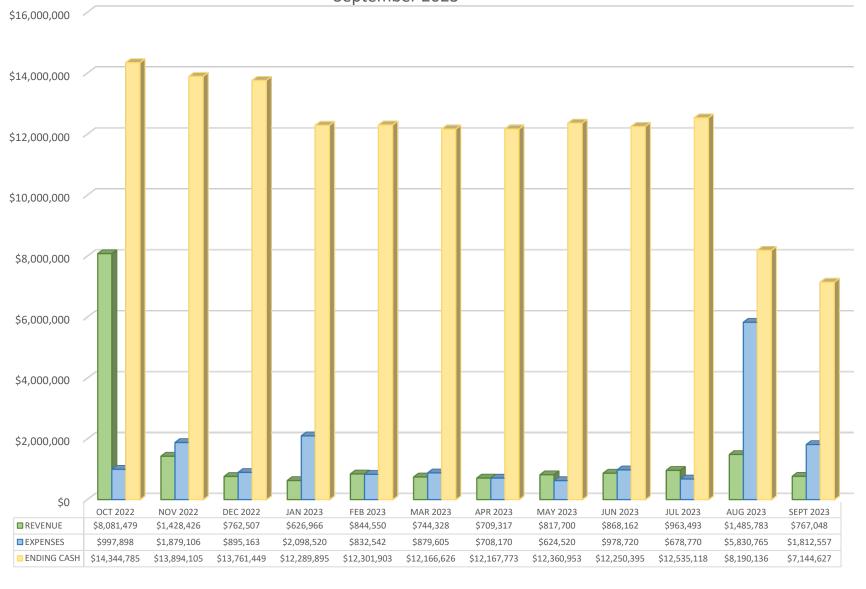

FERENCE  | %          |  |  |  |
| General      | 6,177,016 | 4,825,389 | (1,351,627) | 78.12%     |  |  |  |
| Reserve      | 501,682   | 5,048,311 | 4,546,629   | 1006.28%   |  |  |  |
| Technology   | 207       | 502,910   | 502,703     | 242951.69% |  |  |  |
| ICC CIP      | 758,944   | 2,942,141 | 2,183,197   | 387.66%    |  |  |  |

|         |                | ARPA       |           |         |
|---------|----------------|------------|-----------|---------|
|         | TOTAL RECEIPTS | EXPENDED   | BALANCE   | %       |
| General | 16,914,159     | 13,069,822 | 3,844,337 | 77.27%  |
| ICC CIP | 6,585,132      | 6,585,130  | 2         | 100.00% |
|         | 23,499,291     | 19,654,952 | 3,844,339 | 83.64%  |

### Irving Convention and Visitors Bureau FY23 Cash Flow September 2023







### 2201 - ICVB GENERAL

# MONTHLY BALANCE SHEET SEPTEMBER 2023

| Assets               |              | <u>Liabilities</u>                 |              |
|----------------------|--------------|------------------------------------|--------------|
| Cash and equivalents | 3,387,597.49 | Accounts payables                  | 505,031.27   |
| Investments          | 3,757,030.00 | Accr wages & benf                  | 422,451.60   |
| Tax receivables      | 1,555,791.87 | Unearned revenue                   | 3,720,397.98 |
| Receivables          | 819,221.00   | Due to other funds                 | 62,799.82    |
| Accrued interest rec | 16,429.37    | Total Liabilities                  | 4,710,680.67 |
|                      |              | Fund Balance (Budgetary basis)     |