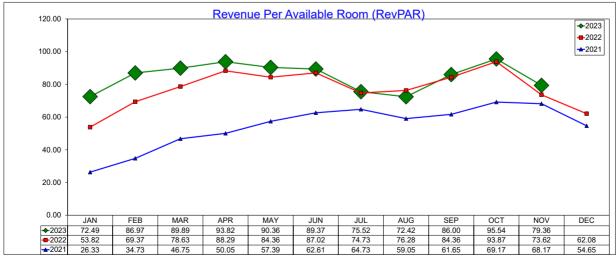

#### Administration and Finance

Assistant Executive Director Finance and Administration Susan Rose reported:

- The AirDNA reports for October:
  - There were 667 available listings, which is a 20.4% increase in listing over last year's figure of 554.
  - o The Average Daily Rate was \$216.44, which was a decrease of 1.42% over last year.
  - Occupancy percentage of 53.1%, which was a decrease of 5.44% compared to last year.
  - Hotel comparable subset reports an Average Daily Rate for October was \$118.65, a decrease of 1.24% from last year, and Occupancy was 56.5%, a decrease of 0.83%.
- The Administration and Finance team continues to update the Board portal for 2024.
- A calendar notice program is being developed to deliver calendar notices to Board members and will roll out in January 2024.
- Converting the expense software system, as the current program is no longer being supported.