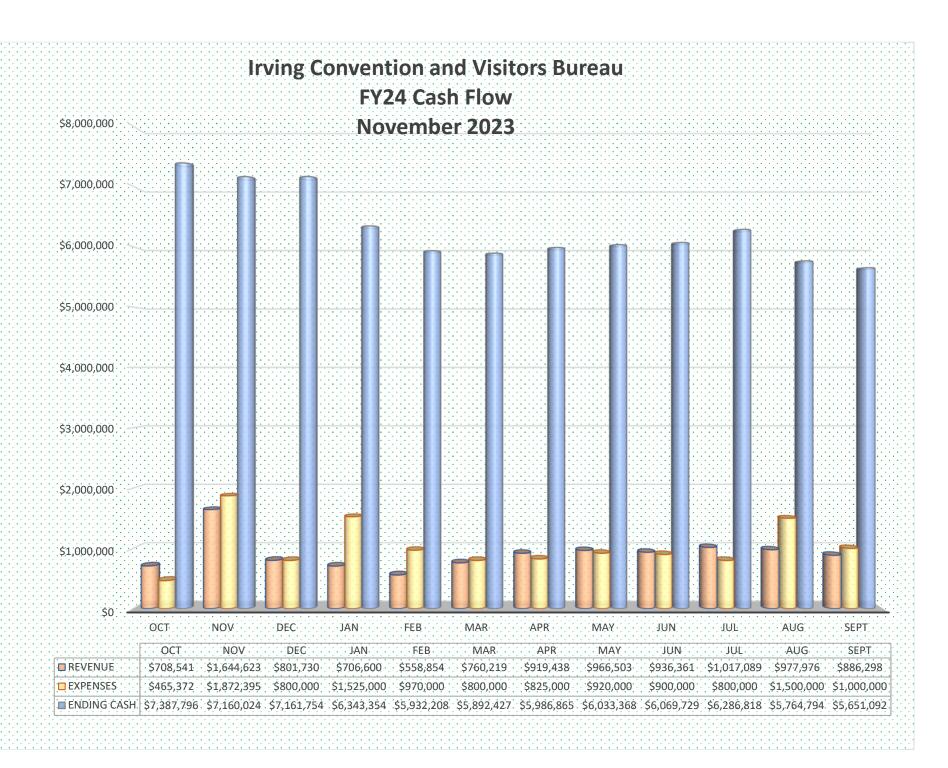

| 1,740.00   |  |
|          |            | BUSINESS DEV INCENTIVE PROG       | U.S. PET PRO CLASSIC OVERFLOW/OCT 2023   |              |                | 1,295.00   |  |
| 80063609 | 11/29/2023 | WFAA-TV INC                       |                                          | 5,544.41     |                |            |  |
|          |            | MEDIA ADVERTISING                 | ADVERTISING                              |              | 5,544.41       |            |  |
|          |            | Total Number of Invoices          | 71                                       | 1,263,938.15 | 1,055,188.39   | 208,749.76 |  |
|          |            | Total Number of Checks            | 53                                       |              | 83.48%         | 16.52%     |  |













**Date Distributed: December 22, 2023** 

### **Monthly Financial Summary**

For Period Ending November 30, 2023

|                                 | October        | November         | December | January  | February  | March    | April    | May      | June     | July     | August   | September | Total       |     |
|---------------------------------|----------------|------------------|----------|----------|-----------|----------|----------|----------|----------|----------|----------|-----------|-------------|-----|
| Event Income                    |                |                  |          |          |           |          |          |          |          |          | -        |           | <u>.</u>    |     |
| Direct Event Income             |                |