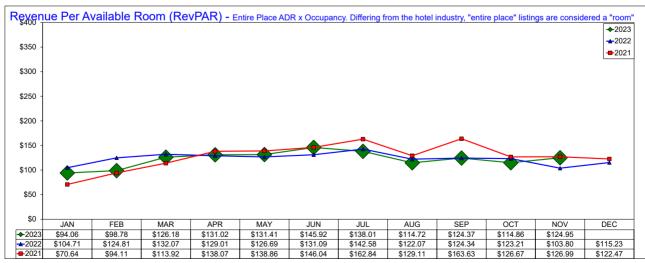

#### Administration and Finance

Assistant Executive Director Finance and Administration Susan Rose reported:

- The AirDNA reports for October:
  - There were 667 available listings, which is a 20.4% increase in listing over last year's figure of 554.
  - o The Average Daily Rate was \$216.44, which was a decrease of 1.42% over last year.
  - Occupancy percentage of 53.1%, which was a decrease of 5.44% compared to last year.
  - Hotel comparable subset reports an Average Daily Rate for October was \$118.65, a decrease of 1.24% from last year, and Occupancy was 56.5%, a decrease of 0.83%.
- The Administration and Finance team continues to update the Board portal for 2024.
- A calendar notice program is being developed to deliver calendar notices to Board members and will roll out in January 2024.
- Converting the expense software system, as the current program is no longer being supported.