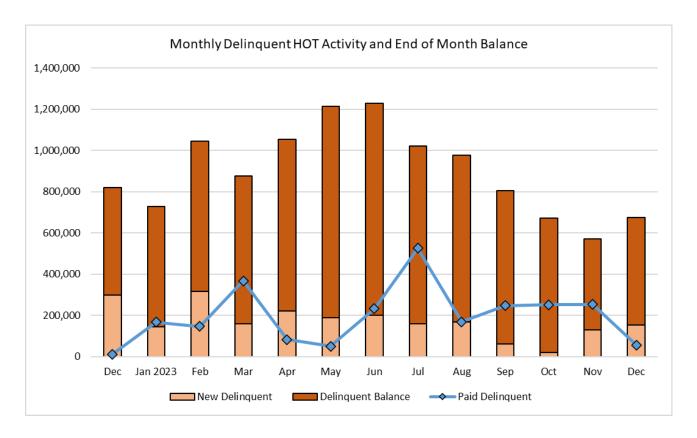

ng from prior months. Two

properties have had significant outstanding balances due from prior months. On June 8, Council authorized the city's tax collection contractor, Linebarger, to file suit for the recovery of unpaid taxes, penalties, interest, and legal fees associated with collection efforts. In the past four months, the two delinquent properties have made small weekly payments to reduce the amount outstanding. Additionally, a large payment was received for November approximately equal to the taxes owed for the current period. The chart below shows total delinquent amounts for December 2023, the delinquent amounts added in the current month, and the amount collected on prior delinquent amounts. Monthly balances and collections are shown for the prior twelve months as a reference.



The HOT revenue budget of \$33.05 million for FY 2023-24 represents the total 9 percent city HOT assessed. Of the city's 9 percent tax, 2 percentage points are allocated to the Convention Center Complex Fund to repay debt issued for the purchase of the land for the Convention Center, Convention Center hotel, and entertainment venue, as well as the construction costs of the Convention Center. An additional 2 percentage points are allocated to the construction and maintenance of the Entertainment Venue in the Convention Center complex.

The remaining 5 percentage points are allocated to the operations of the Irving Convention and Visitors Bureau (ICVB), Irving Arts Center (IAC), and Museums, as well as to preservation and redevelopment efforts and debt service for the Convention Center. Re