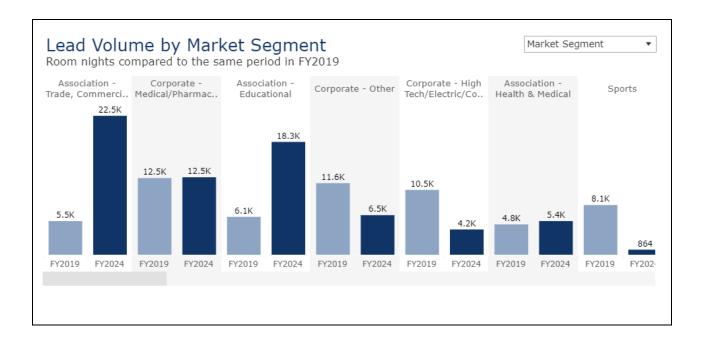

- Fojtasek pointed out new items on the Sales and Services report in the Board packet.
  - Leads by Source shows Cvent as the number one source. For the last three fiscal years, incoming leads are 3,842 and 1.6 million requested room nights. However, in reviewing the Conversion Rate, CVent is near the bottom of the chart. She explained third party planners often use Cvent to "window shop" for meeting locations.