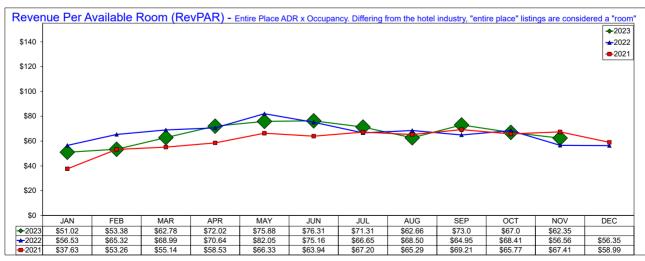

#### Administration and Finance

Assistant Executive Director Finance and Administration Susan Rose reported:

- The AirDNA reports for October:
  - There were 667 available listings, which is a 20.4% increase in listing over last year's figure of 554.
  - o The Average Daily Rate was \$216.44, which was a decrease of 1.42% over last year.
  - Occupancy percentage of 53.1%, which was a decrease of 5.44% compared to last year.
  - Hotel comparable subset reports an Average Daily Rate for October was \$118.65, a decrease of 1.24% from last year, and Occupancy was 56.5%, a decrease of 0.83%.
- The Administration and Finance team continues to update the Board portal for 2024.
- A calendar notice program is being developed to deliver calendar notices to Board members and will roll out in January 2024.
- Converting the expense software system, as the current program is no longer being supported.