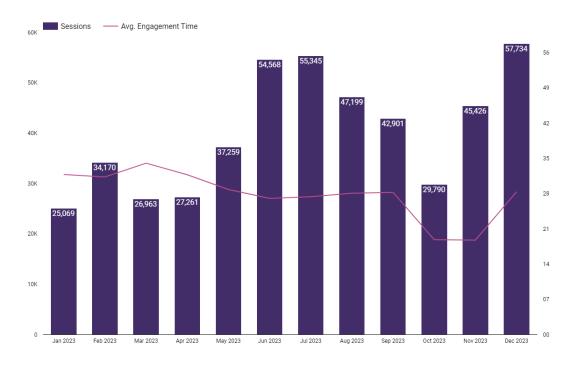

Assistant Executive Director Marketing and Communications Diana Pfaff reported:

- The Marketing team will add a specialist position to their team in the next few months.
- The November report shows a slight decrease from the previous month in marketing prospects. There were 210 prospects, 108 from Cvent, 75 from website and 27 were email prospects.
- Website traffic in November had 83,876 total sessions and 47,067 engaged sessions.
- Blog traffic reports 6,332 pageviews in November.
- Social media added 2,849 new followers, which brought total influencers to 161,161 followers.
- Advertising, paid search, and digital marketing campaigns generated 4,595 referrals and the micro-campaigns generated an additional 1,675 hotel referrals.
- A "12 Days of Holiday Giving" promotional campaign ran from December 1-12 with \$15,000 in prizes and generated 6,500 entries opting into the newsletter mailing list and leisure database.
- The Marketing Team added an additional three Adrian Awards. The international competition honored two awards for the Southern Travelers Explorer Conference and one award for SXSW activation program.
- The January edition of the ICVB Leisure newsletter will be sent to Board members in January.