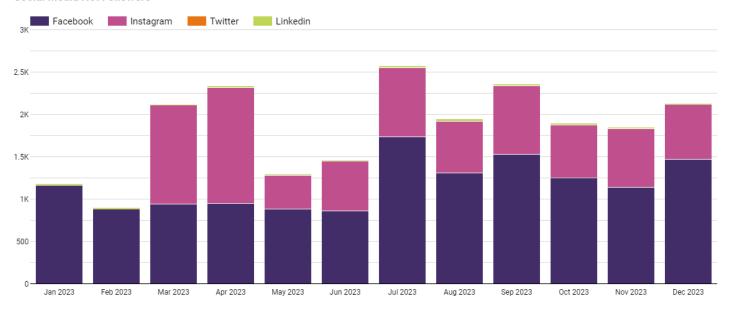

Assistant Executive Director Marketing and Communications Diana Pfaff reported:

- The Marketing team will add a specialist position to their team in the next few months.
- The November report shows a slight decrease from the previous month in marketing prospects. There were 210 prospects, 108 from Cvent, 75 from website and 27 were email prospects.
- Website traffic in November had 83,876 total sessions and 47,067 engaged sessions.
- Blog traffic reports 6,332 pageviews in November.
- Social media added 2,849 new followers, which brought total influencers to 161,161 followers.
- Advertising, paid search, and digital marketing campaigns generated 4,595 referrals and the micro-campaigns generated an additional 1,675 hotel referrals.
- A "12 Days of Holiday Giving" promotional campaign ran from December 1-12 with \$15,000 in prizes and generated 6,500 entries opting into the newsletter mailing list and leisure database.
- The Marketing Team added an additional three Adrian Awards. The international competition honored two awards for the Southern Travelers Explorer Conference and one award for SXSW activation program.
- The January edition of the ICVB Leisure newsletter will be sent to Board members in January.