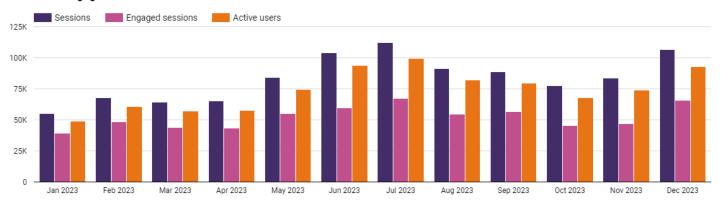

Assistant Executive Director Marketing and Communications Diana Pfaff reported:

- The Marketing team will add a specialist position to their team in the next few months.
- The November report shows a slight decrease from the previous month in marketing prospects. There were 210 prospects, 108 from Cvent, 75 from website and 27 were email prospects.
- Website traffic in November had 83,876 total sessions and 47,067 engaged sessions.
- Blog traffic reports 6,332 pageviews in November.
- Social media added 2,849 new followers, which brought total influencers to 161,161 followers.
- Advertising, paid search, and digital marketing campaigns generated 4,595 referrals and the micro-campaigns generated an additional 1,675 hotel referrals.
- A "12 Days of Holiday Giving" promotional campaign ran from December 1-12 with \$15,000 in prizes and generated 6,500 entries opting into the newsletter mailing list and leisure database.
- The Marketing Team added an additional three Adrian Awards. The international competition honored two awards for the Southern Travelers Explorer Conference and one award for SXSW activation program.
- The January edition of the ICVB Leisure newsletter will be sent to Board members in January.