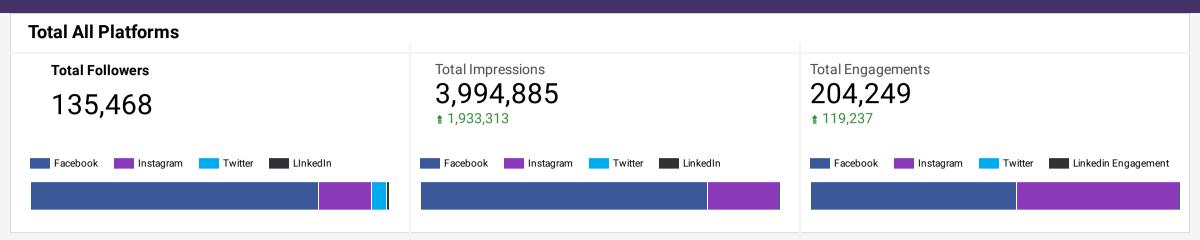

Assistant Executive Director Marketing and Communications Diana Pfaff reported:

- The Marketing team will add a specialist position to their team in the next few months.
- The November report shows a slight decrease from the previous month in marketing prospects. There were 210 prospects, 108 from Cvent, 75 from website and 27 were email prospects.
- Website traffic in November had 83,876 total sessions and 47,067 engaged sessions.
- Blog traffic reports 6,332 pageviews in November.
- Social media added 2,849 new followers, which brought total influencers to 161,161 followers.
- Advertising, paid search, and digital marketing campaigns generated 4,595 referrals and the micro-campaigns generated an additional 1,675 hotel referrals.
- A "12 Days of Holiday Giving" promotional campaign ran from December 1-12 with \$15,000 in prizes and generated 6,500 entries opting into the newsletter mailing list and leisure database.
- The Marketing Team added an additional three Adrian Awards. The international competition honored two awards for the Southern Travelers Explorer Conference and one award for SXSW activation program.
- The January edition of the ICVB Leisure newsletter will be sent to Board members in January.