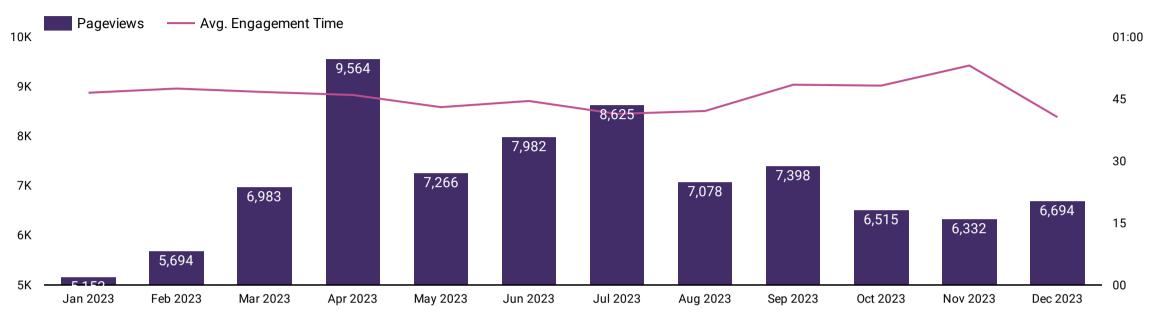

Assistant Executive Director Marketing and Communications Diana Pfaff reported:

- The Marketing team will add a specialist position to their team in the next few months.
- The November report shows a slight decrease from the previous month in marketing prospects. There were 210 prospects, 108 from Cvent, 75 from website and 27 were email prospects.
- Website traffic in November had 83,876 total sessions and 47,067 engaged sessions.
- Blog traffic reports 6,332 pageviews in November.
- Social media added 2,849 new followers, which brought total influencers to 161,161 followers.
- Advertising, paid search, and digital marketing campaigns generated 4,595 referrals and the micro-campaigns generated an additional 1,675 hotel referrals.
- A "12 Days of Holiday Giving" promotional campaign ran from December 1-12 with \$15,000 in prizes and generated 6,500 entries opting into the newsletter mailing list and leisure database.
- The Marketing Team added an additional three Adrian Awards. The international competition honored two awards for the Southern Travelers Explorer Conference and one award for SXSW activation program.
- The January edition of the ICVB Leisure newsletter will be sent to Board members in January.