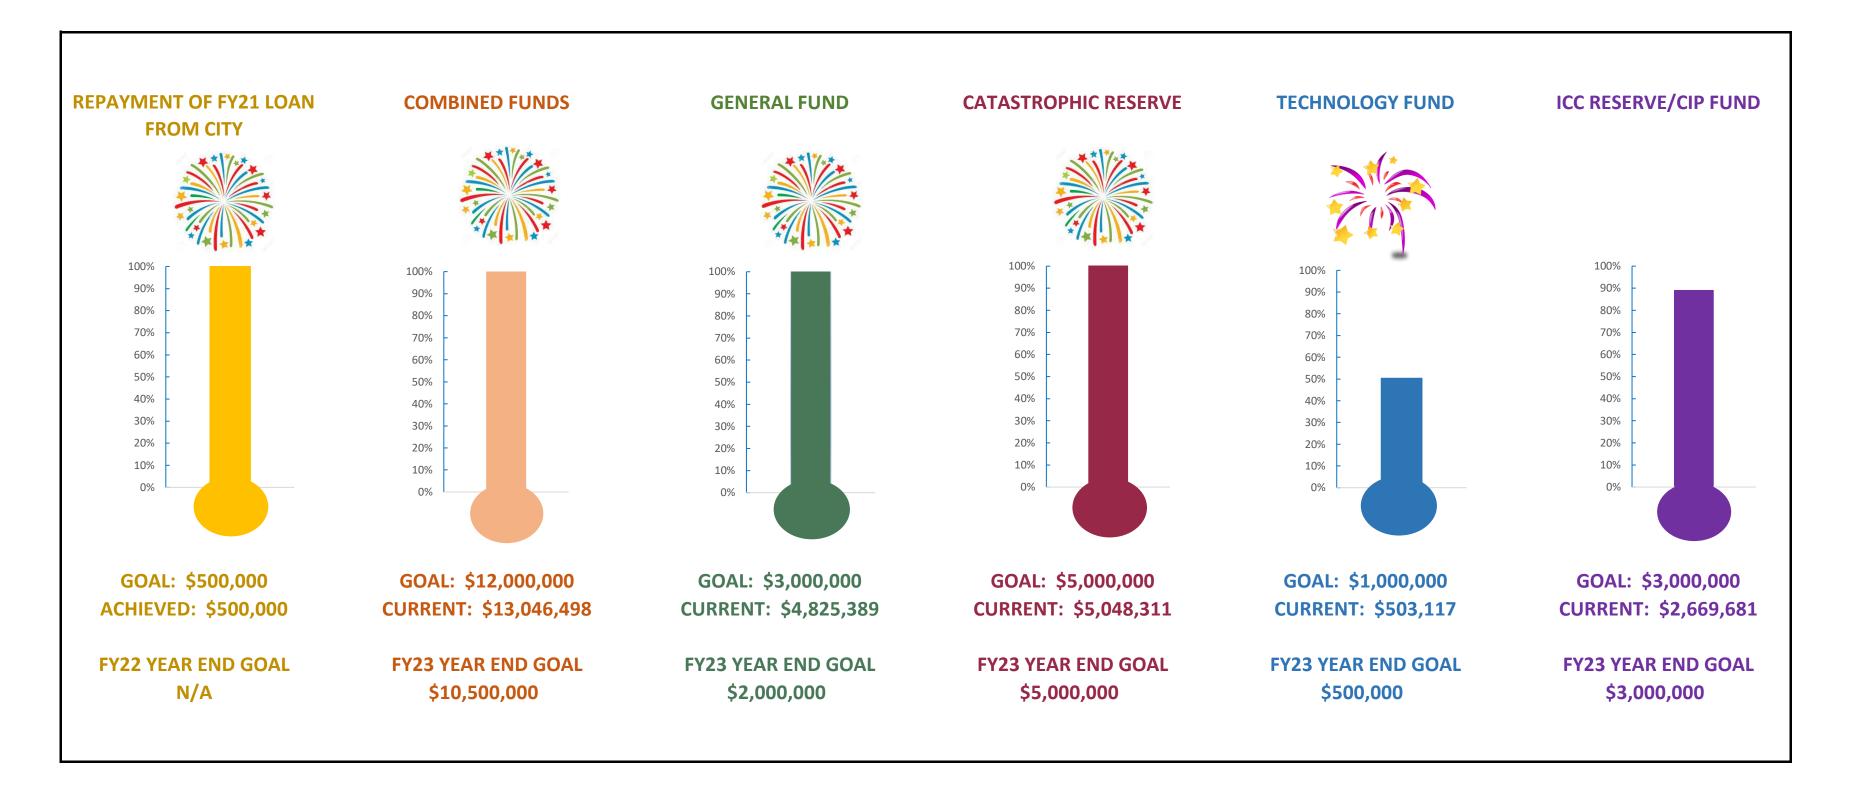

# IRVING CONVENTION AND VISITORS BUREAU FINANCIAL POSITION SUMMARY 2022 - 2023

| REVENUE BY FUND |            |            |            |         |  |  |  |
|-----------------|------------|------------|------------|---------|--|--|--|
|                 | BUDGET     | ACTUAL     | DIFFERENCE | %       |  |  |  |
| General         | 15,341,375 | 14,951,914 | (389,461)  | 97.46%  |  |  |  |
| HOT Tax         | 8,000,000  | 9,134,767  | 1,134,767  | 114.18% |  |  |  |
| Reserve         | 4,499,290  | 4,546,629  | 47,339     | 101.05% |  |  |  |
| Technology      | 501,500    | 502,910    | 1,410      | 100.28% |  |  |  |
| ICC CIP         | 5,750,289  | 5,549,589  | (200,700)  | 96.51%  |  |  |  |

| EXPENDITURES BY FUND |            |            |            |        |  |  |  |
|----------------------|------------|------------|------------|--------|--|--|--|
|                      | BUDGET     | ACTUAL     | DIFFERENCE | %      |  |  |  |
| General              | 18,308,168 | 16,303,541 | 2,004,627  | 89.05% |  |  |  |
| Reserve              | 0          | 0          | 0          | 0.00%  |  |  |  |
| Technology           | 0          | 0          | 0          | 0.00%  |  |  |  |
| ICC CIP              | 3,371,539  | 3,366,391  | 5,148      | 99.85% |  |  |  |

| EXPENDITURES BY DEPARTMENT |           |           |            |        |  |  |  |
|----------------------------|-----------|-----------|------------|--------|--|--|--|
| _                          | BUDGET    | ACTUAL    | DIFFERENCE | %      |  |  |  |
| Administration             | 7,577,528 | 7,327,682 | 249,846    | 96.70% |  |  |  |
| Sales                      | 3,071,870 | 2,926,695 | 145,175    | 95.27% |  |  |  |
| Marketing                  | 3,674,374 | 3,383,989 | 290,385    | 92.10% |  |  |  |
| Conv Center                | 3,984,396 | 2,665,175 | 1,319,221  | 66.89% |  |  |  |

| FUND BALANCE |           |           |             |            |  |  |  |
|--------------|-----------|-----------|-------------|------------|--|--|--|
|              | BEGINNING | ENDING    | DIFFERENCE  | %          |  |  |  |
| General      | 6,177,016 | 4,825,389 | (1,351,627) | 78.12%     |  |  |  |
| Reserve      | 501,682   | 5,048,311 | 4,546,629   | 1006.28%   |  |  |  |
| Technology   | 207       | 502,910   | 502,703     | 242951.69% |  |  |  |
| ICC CIP      | 758,944   | 2,942,141 | 2,183,197   | 387.66%    |  |  |  |