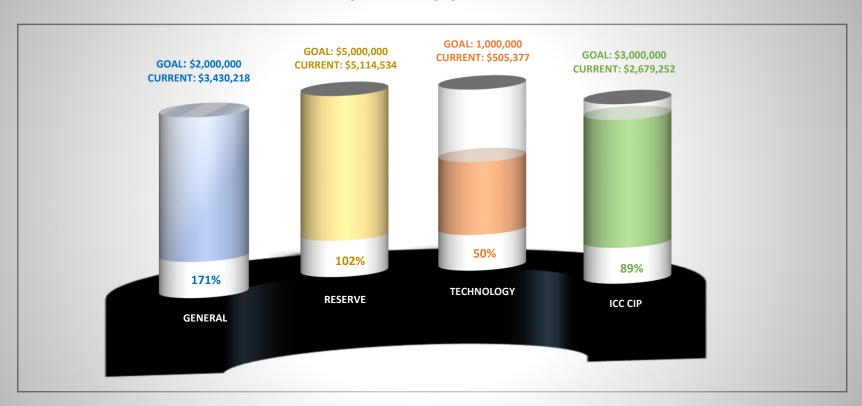

| 1,740.00   |  |
|          |            | BUSINESS DEV INCENTIVE PROG       | U.S. PET PRO CLASSIC OVERFLOW/OCT 2023   |              |                | 1,295.00   |  |
| 80063609 | 11/29/2023 | WFAA-TV INC                       |                                          | 5,544.41     |                |            |  |
|          |            | MEDIA ADVERTISING                 | ADVERTISING                              |              | 5,544.41       |            |  |
|          |            | Total Number of Invoices          | 71                                       | 1,263,938.15 | 1,055,188.39   | 208,749.76 |  |
|          |            | Total Number of Checks            | 53                                       |              | 83.48%         | 16.52%     |  |













**Date Distributed: December 22, 2023** 

### **Monthly Financial Summary**

For Period Ending November 30, 2023

|                                 | October        | November         | December | January  | February  | March    | April    | May      | June     | July     | August   | September | Total       |     |
|---------------------------------|----------------|------------------|----------|----------|-----------|----------|----------|----------|----------|----------|----------|-----------|-------------|-----|
| Event Income                    |                |                  |          |          |           |          |          |          |          |          | -        |           | <u>.</u>    |     |
| Direct Event Income             |                |