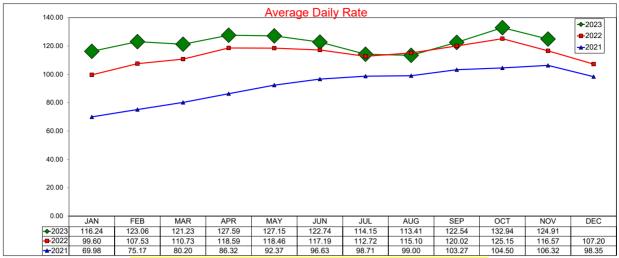

#### Administration and Finance

Assistant Executive Director Finance and Administration Susan Rose reported:

- The AirDNA reports for October:
  - There were 667 available listings, which is a 20.4% increase in listing over last year's figure of 554.
  - o The Average Daily Rate was \$216.44, which was a decrease of 1.42% over last year.
  - Occupancy percentage of 53.1%, which was a decrease of 5.44% compared to last year.
  - Hotel comparable subset reports an Average Daily Rate for October was \$118.65, a decrease of 1.24% from last year, and Occupancy was 56.5%, a decrease of 0.83%.
- The Administration and Finance team continues to update the Board portal for 2024.
- A calendar notice program is being developed to deliver calendar notices to Board members and will roll out in January 2024.
- Converting the expense software system, as the current program is no longer being supported.