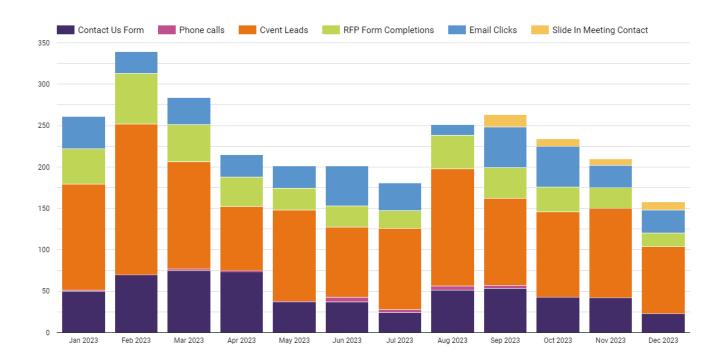

- Fojtasek pointed out new items on the Sales and Services report in the Board packet.
  - Leads by Source shows Cvent as the number one source. For the last three fiscal years, incoming leads are 3,842 and 1.6 million requested room nights. However, in reviewing the Conversion Rate, CVent is near the bottom of the chart. She explained third party planners often use Cvent to "window shop" for meeting locations.