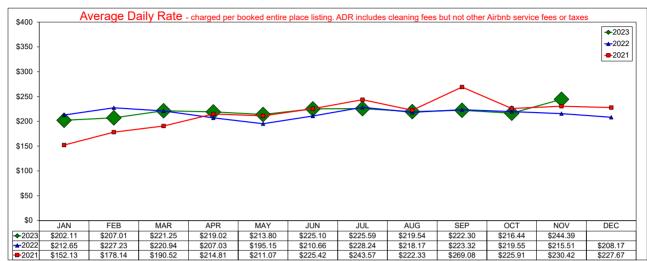

#### Administration and Finance

Assistant Executive Director Finance and Administration Susan Rose reported:

- The AirDNA reports for October:
  - There were 667 available listings, which is a 20.4% increase in listing over last year's figure of 554.
  - o The Average Daily Rate was \$216.44, which was a decrease of 1.42% over last year.
  - Occupancy percentage of 53.1%, which was a decrease of 5.44% compared to last year.
  - Hotel comparable subset reports an Average Daily Rate for October was \$118.65, a decrease of 1.24% from last year, and Occupancy was 56.5%, a decrease of 0.83%.
- The Administration and Finance team continues to update the Board portal for 2024.
- A calendar notice program is being developed to deliver calendar notices to Board members and will roll out in January 2024.
- Converting the expense software system, as the current program is no longer being supported.