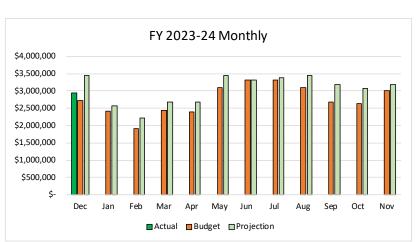

3,100,340            | -                    | 3,449,797                | 0.0%                  |
| Jun   | 3,320,055            | -                    | 3,313,348                | 0.0%                  |
| Jul   | 3,311,442            | -                    | 3,390,828                | 0.0%                  |
| Aug   | 3,088,302            | -                    | 3,446,311                | 0.0%                  |
| Sep   | 2,683,347            | -                    | 3,177,088                | 0.0%                  |
| Oct   | 2,638,029            | -                    | 3,067,233                | 0.0%                  |
| Nov   | 3,019,447            | -                    | 3,189,870                | 0.0%                  |

2,945,599

36,638,380

-90.2%

#### Updated on 12/15/2023



ICVB has engaged Tourism Economics, an Oxford Economics company, to prepare a custom forecast of key indicators for the City of Irving. The analysis relies on historical data developed in Tourism Economics' prior research on the Dallas tourism economy, Smith Travel Research hotel data, economic forecasts prepared by Oxford Economics, and assumptions on the future path of tourism sector recovery. They will be preparing semi-annual estimates of key lodging measures (supply, demand, room revenue, occupancy, ADR, RevPAR) over the next several years.

Their latest report was presented to the ICVB Board in July 2023 and included hotel data collected through June 2023. This report projected a slight increase in revenues for FY 2023-24 from the March 2023 projections. The budget is being held at