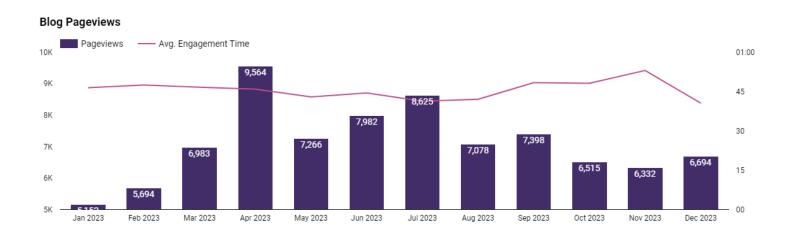

Assistant Executive Director Marketing and Communications Diana Pfaff reported:

- The Marketing team will add a specialist position to their team in the next few months.
- The November report shows a slight decrease from the previous month in marketing prospects. There were 210 prospects, 108 from Cvent, 75 from website and 27 were email prospects.
- Website traffic in November had 83,876 total sessions and 47,067 engaged sessions.
- Blog traffic reports 6,332 pageviews in November.
- Social media added 2,849 new followers, which brought total influencers to 161,161 followers.
- Advertising, paid search, and digital marketing campaigns generated 4,595 referrals and the micro-campaigns generated an additional 1,675 hotel referrals.
- A "12 Days of Holiday Giving" promotional campaign ran from December 1-12 with \$15,000 in prizes and generated 6,500 entries opting into the newsletter mailing list and leisure database.
- The Marketing Team added an additional three Adrian Awards. The international competition honored two awards for the Southern Travelers Explorer Conference and one award for SXSW activation program.
- The January edition of the ICVB Leisure newsletter will be sent to Board members in January.