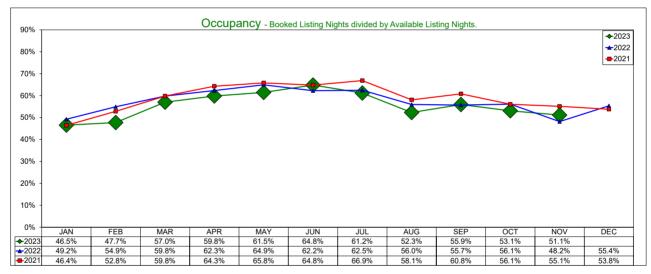

#### Administration and Finance

Assistant Executive Director Finance and Administration Susan Rose reported:

- The AirDNA reports for October:
  - There were 667 available listings, which is a 20.4% increase in listing over last year's figure of 554.
  - o The Average Daily Rate was \$216.44, which was a decrease of 1.42% over last year.
  - Occupancy percentage of 53.1%, which was a decrease of 5.44% compared to last year.
  - Hotel comparable subset reports an Average Daily Rate for October was \$118.65, a decrease of 1.24% from last year, and Occupancy was 56.5%, a decrease of 0.83%.
- The Administration and Finance team continues to update the Board portal for 2024.
- A calendar notice program is being developed to deliver calendar notices to Board members and will roll out in January 2024.
- Converting the expense software system, as the current program is no longer being supported.