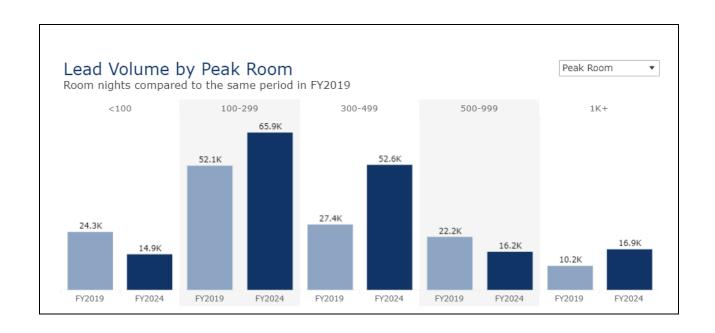

Nights      |                 | 41317                       | 19144                       |                              | 130316                       | 91824                        | 27227                            | 75988                    |

# **Travel & Activity**

| December | Organization                                                   | Event                     | Location        |
|----------|----------------------------------------------------------------|---------------------------|-----------------|
| 13-15    | Texas Society of Association Executives                        | Holiday Celebration       | Austin, TX      |
| 14-15    | Meeting Professionals International Texas Hill Country Chapter | Jingle & Mingle Reception | San Antonio, TX |

# Lead Volume 2019 vs 2024





# **Customer Services Activity**

# **December Servicing & Inventory**

| Groups Serviced |    |  |  |
|-----------------|----|--|--|
| December        | 5  |  |  |
| YTD             | 30 |  |  |

Event Location: Hotels: 5 Irving Convention Center: 0 Other: 0

|                              | December              |                                        |
|------------------------------|-----------------------|----------------------------------------|
| Service Type                 | # of Groups<br>Served | Total Inventory Utilized               |
| Proclamations/Flags/Welcomes | 0                     | Mayoral/Council Appearance/Letter/Flag |
|                              |                       | Presentation                           |
| Name Badge/Lanyard Services  | 1