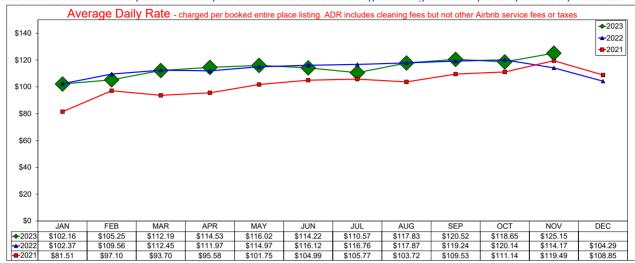

#### Administration and Finance

Assistant Executive Director Finance and Administration Susan Rose reported:

- The AirDNA reports for October:
  - There were 667 available listings, which is a 20.4% increase in listing over last year's figure of 554.
  - o The Average Daily Rate was \$216.44, which was a decrease of 1.42% over last year.
  - Occupancy percentage of 53.1%, which was a decrease of 5.44% compared to last year.
  - Hotel comparable subset reports an Average Daily Rate for October was \$118.65, a decrease of 1.24% from last year, and Occupancy was 56.5%, a decrease of 0.83%.
- The Administration and Finance team continues to update the Board portal for 2024.
- A calendar notice program is being developed to deliver calendar notices to Board members and will roll out in January 2024.
- Converting the expense software system, as the current program is no longer being supported.