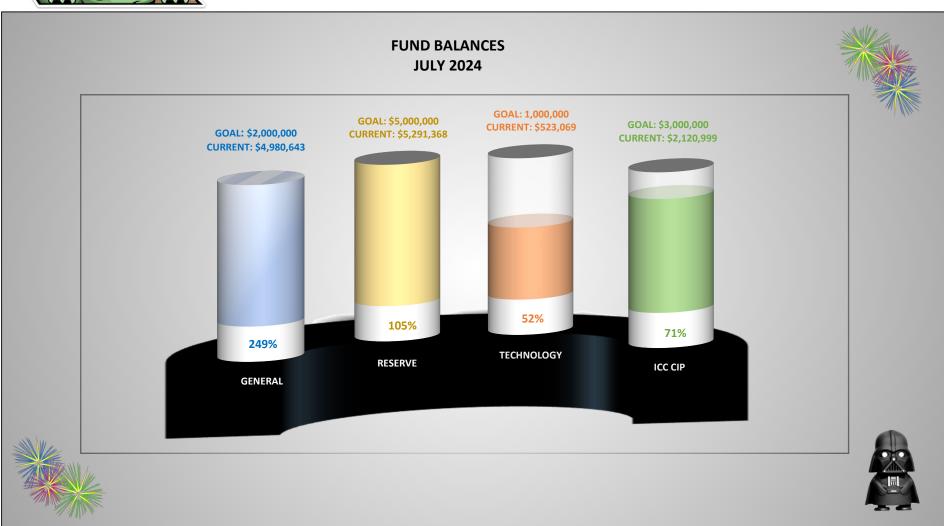

#### Fund Balance Chart:

- General Fund is above goal.
- Reserve fund is above goal.
- Technology Fund is showing 52%; there is a plan to fully fund in the future.
- ICC CIP Fund is 77% of goal.
- Overall, we are doing well in financial standing.