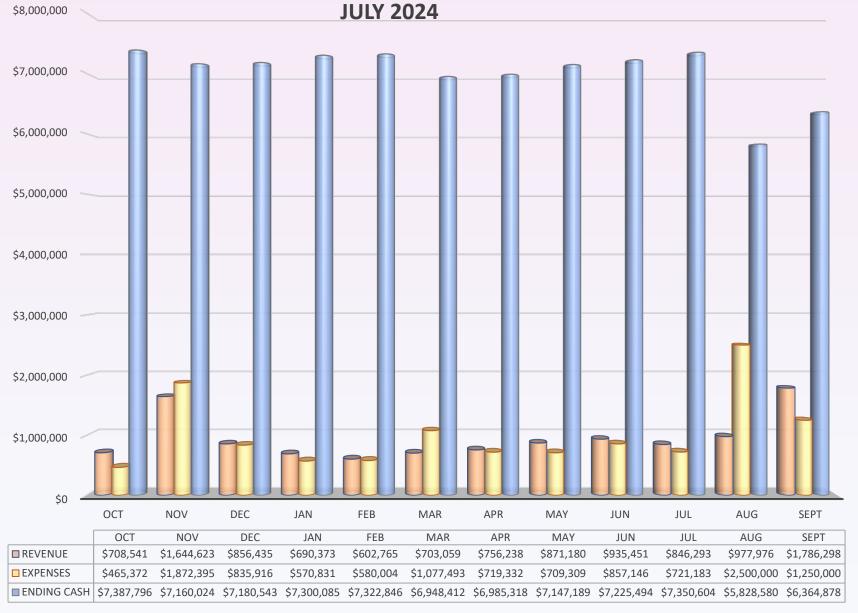

### Cash Flow:

- Cash Flow is in great shape, transfers will be made to other funds in August.
- Anticipated ending balance for September 2024 is currently close to 6.2 million, in great shape for new budget year.

#### Fund Balance Chart:

- General Fund is above goal.
- Reserve fund is above goal.
- Technology Fund is showing 52%; there is a plan to fully fund in the future.
- ICC CIP Fund is 77% of goal.
- Overall, we are doing well in financial standing.