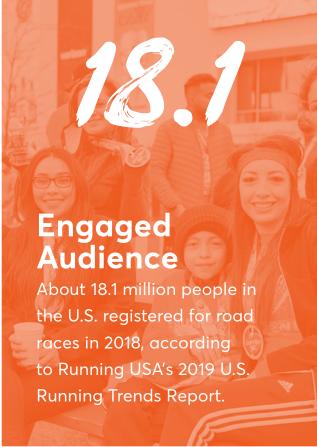

#### **Big Market** Segment

About 50 million Americans (or 15% of the U.S. population) participate in some form of running or jogging

than 8.9 million registrants in 2019, according to Running USA.

info@irvingmarathon.com