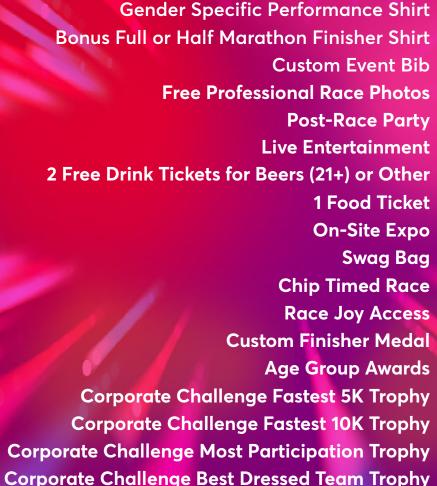

#### **RACE DAY PERKS**

| CORPORATE<br>CHALLENGE                              | 5K/10K                                | 13.1/26.2             |  |  |
|-----------------------------------------------------|---------------------------------------|-----------------------|--|--|
| J                                                   | <b>V</b>                              |                       |  |  |
| \<br>\<br>\<br>\<br>\<br>\<br>\<br>\<br>\<br>\<br>\ | X                                     | J                     |  |  |
| J                                                   | J                                     | フ<br>フ<br>フ<br>フ<br>フ |  |  |
| J                                                   |                                       | J                     |  |  |
| J                                                   | J                                     | J                     |  |  |
| J                                                   | J                                     | J                     |  |  |
| J                                                   | V                                     | J                     |  |  |
| J                                                   | J                                     | J                     |  |  |
| J                                                   | J                                     | J                     |  |  |
| J                                                   | J                                     | J                     |  |  |
| J                                                   | J                                     | J<br>J<br>J           |  |  |
| V                                                   | V 1 0                                 | <b>J</b> 0            |  |  |
| J                                                   | V                                     | J                     |  |  |
|                                                     | J                                     |                       |  |  |
|                                                     | X                                     | X                     |  |  |
| > > > > > > > > > > > > > > > > > > >               | \ \ \ \ \ \ \ \ \ \ \ \ \ \ \ \ \ \ \ | X<br>X                |  |  |
|                                                     | X                                     | X                     |  |  |
| <b>I</b>                                            | ×                                     | ×                     |  |  |