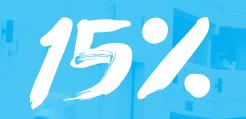

#### **Big Market** Segment

About 50 million Americans (or 15% of the U.S. population) participate in some form of running or jogging

than 8.9 million registrants in 2019, according to Running USA.

info@irvingmarathon.com