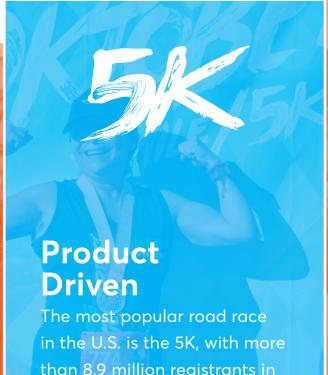

#### **Big Market** Segment

About 50 million Americans (or 15% of the U.S. population) participate in some form of running or jogging

than 8.9 million registrants in 2019, according to Running USA.

info@irvingmarathon.com