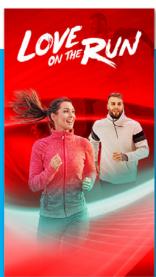

# 2022 Projected Participation

| Date     | Event Name                         | Projected Registered<br>Participants in 2022 |
|----------|------------------------------------|----------------------------------------------|
| 3.12.22  | Irving St. Patrick's 5k            | 1,000                                        |
| 4.2.22   | Irving Marathon                    | 3,500                                        |
| 5.7.22   | Fiesta De Mayo Half Marathon       | 3,000                                        |
| 10.1.22  | Irving Oktoberfest 5-Mile/5k       | 1,400                                        |
| 10.15.22 | Paws Colinas 5k-9 Presented by LCA | 600                                          |
| 11.25.22 | Irving Turkey Trot                 | 3,000                                        |
| 12.18.22 | Irving Frost Half Marathon         | 2,000                                        |
| 2.11.23  | Love on the Run 10k/5k             | 1,500                                        |
| Total    |                                    | 16,000                                       |