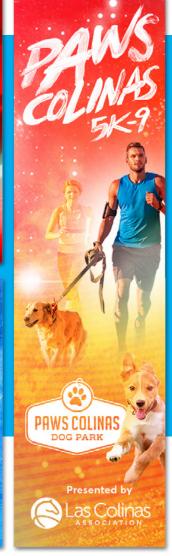

# 2022 Projected Participation

| Date     | Event Name                         | Projected Registered<br>Participants in 2022 |
|----------|------------------------------------|----------------------------------------------|
| 3.12.22  | Irving St. Patrick's 5k            | 1,000                                        |
| 4.2.22   | Irving Marathon                    | 3,500                                        |
| 5.7.22   | Fiesta De Mayo Half Marathon       | 3,000                                        |
| 10.1.22  | Irving Oktoberfest 5-Mile/5k       | 1,400                                        |
| 10.15.22 | Paws Colinas 5k-9 Presented by LCA | 600                                          |
| 11.25.22 | Irving Turkey Trot                 | 3,000                                        |
| 12.18.22 | Irving Frost Half Marathon         | 2,000                                        |
| 2.11.23  | Love on the Run 10k/5k             | 1,500                                        |
| Total    |                                    | 16,000                                       |