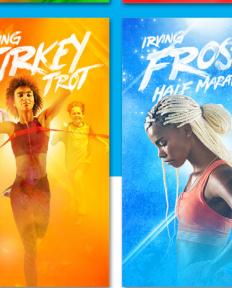

# 2022 Projected Participation

| Date     | Event Name                         | Projected Registered<br>Participants in 2022 |
|----------|------------------------------------|----------------------------------------------|
| 3.12.22  | Irving St. Patrick's 5k            | 1,000                                        |
| 4.2.22   | Irving Marathon                    | 3,500                                        |
| 5.7.22   | Fiesta De Mayo Half Marathon       | 3,000                                        |
| 10.1.22  | Irving Oktoberfest 5-Mile/5k       | 1,400                                        |
| 10.15.22 | Paws Colinas 5k-9 Presented by LCA | 600                                          |
| 11.25.22 | Irving Turkey Trot                 | 3,000                                        |
| 12.18.22 | Irving Frost Half Marathon         | 2,000                                        |
| 2.11.23  | Love on the Run 10k/5k             | 1,500                                        |
| Total    |                                    | 16,000                                       |