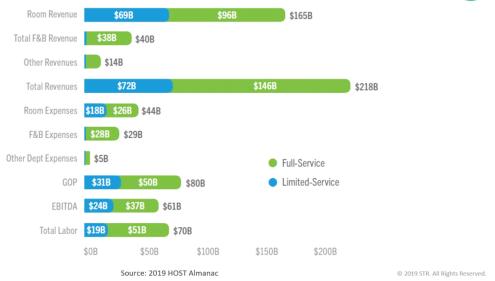

any April since 2011. Low ADR growth is the name of the game right now. To put that into perspective, for seven years—or 84 months running—positive ADR growth has always been more than 1%. This year that has only been the case in one of three months. Or put another way:



Since ADR changes are now in the sub-1% range, it will be interesting to note how our forecast will change, which our CEO Amanda Hite will present at the NYU conference in early June. Spoiler alert, we are definitely not revising our RevPAR projection upward.

2. 2018 P&L data

Thanks to the hard work of our consulting and analytics crew in Colorado, we whave the full year 2018 P&L data available. There were not a lot of surprises although it is always good to see the actual numbers. Here is what stands out to me:







Revenues are higher than ever on all fronts. Still, our industry generated around \$220 billion in 2018, and that is actually slightly smaller than Amazon, which on its own generated \$232.9 billion last year.

The important numbers are usually not the absolute values but the percent changes, and they are indeed illuminating:



Revenue from the standard departments was up slightly, but where hoteliers really found opportunity to maximize revenues was in "miscellaneous income." One of these is the dreaded or revered—depending on your position—resort fee.

Management fees are up as well, and this is likely not due to management contracts getting more expensive but because we are at the top of the cycle and managers were able to make more money for their owners, so they received incentive