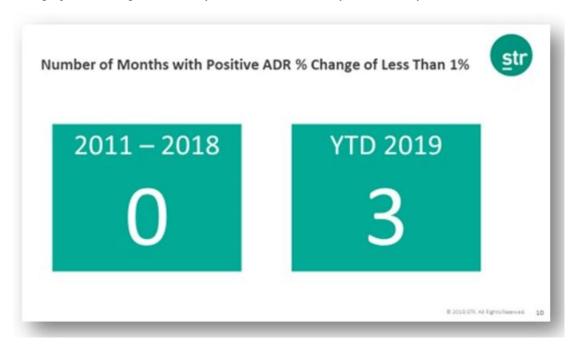

Shift impact that we told our kids as a scary bedtime story (or was that just me?) actually did not materialize.

What did materialize was 2.3% room demand growth, which I think was a little on the stronger-than-expected side given two weak weeks in April. Supply growth still stands at 2%, so this then led to a slight increase in occupancy (+0.3%) to 68%.

All absolute monthly values were the highest ever recorded in April. But average daily rate growth was very, very, very small at 0.9%, which is the lowest ADR growth in any April since 2011. Low ADR growth is the name of the game right now. To put that into perspective, for seven years—or 84 months running—positive ADR growth has always been more than 1%. This year that has only been the case in one of three months. Or put another way:



Since ADR changes are now in the sub-1% range, it will be interesting to note how our forecast will change, which our CEO Amanda Hite will present at the NYU conference in early June. Spoiler alert, we are definitely not revising our RevPAR projection upward.

2. 2018 P&L data

Thanks to the hard work of our consulting and analytics crew in Colorado, we whave the full year 2018 P&L data available. There were not a lot of surprises although it is always good to see the actual numbers. Here is what stands out to me:







Revenues are higher than ever on all fronts. Still, our industry generated around \$220 billion in 2018, and that is actually slightly smaller than Amazon, which on its own generated \$232.9 billion last year.

The important numbers are usually not the absolute values bu