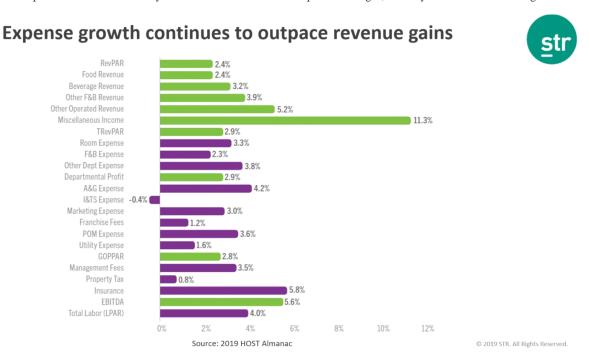

#### **HOTEL REPORTS**

Malcolm reported from April Occupancy is down 3.5% at 75.2% and down 1.7% year-to-date. Average Daily Rate is \$113.37, up 1%, and RevPAR is reporting \$84.16 which is down 2.5% and year-to-date is flat to last year's \$81.15. May at the Irving Hilton Garden Inn DFW South is ahead of last year and the budget is optimistic going forward.

General Manager Kim Limon reported the Hampton Inn Las Colinas ended April at 78.3% Occupancy versus the competitive set and was a flat month compared to last year. Average Daily Rate is \$126.90 which is down 3.5% versus the competitive set. RevPAR is down 4.4% year-to-date, down 5.2% due to Occupancy rates. May is looking good and June looks strong.