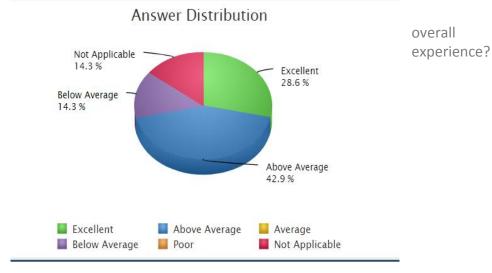

Gast pointed out Sales is ahead of pace from last year and on target with their goal. Customer service satisfaction surveys this month have an Overall Destination Experience Below Average rating of 7.7% with two responses given. She noted this may have been in error as some customers did not know CVB services were available. She also noted the Headquarter Hotel "failed to meet expectation rating" and staff is reaching out for further comments from the respondents. The CVB welcomed two groups to Irving: Angry Skippers —an association of VietNam-era soldiers and families — were at the DoubleTree and the Buffalo Soldier Motorcycle Group was at the Westin DFW. Both groups were pleased with the services they received. The CVB may have an opportunity to bid on a national meeting for the Buffalo Soldiers group.