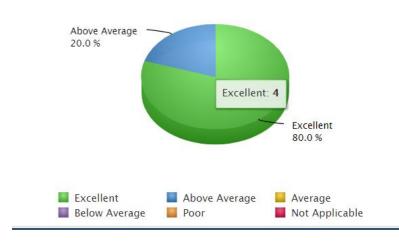

Gast pointed out Sales is ahead of pace from last year and on target with their goal. Customer service satisfaction surveys this month have an Overall Destination Experience Below Average rating of 7.7% with two responses given. She noted this may have been in error as some customers did not know CVB services were available. She also noted the Headquarter Hotel "failed to meet expectation rating" and staff is reaching out for further comments from the respondents. The CVB welcomed two groups to Irving: Angry Skippers —an association of VietNam-era soldiers and families — were at the DoubleTree and the Buffalo Soldier Motorcycle Group was at the Westin DFW. Both groups were pleased with the services they received. The CVB may have an opportunity to bid on a national meeting for the Buffalo Soldiers group.