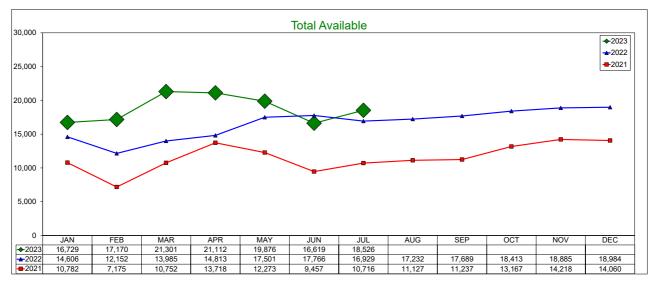

## **AirDNA - Total Available Listings**

**July 2023** 

The count of Airbnb listings that were advertised for rent during the month or had a booked day in the month