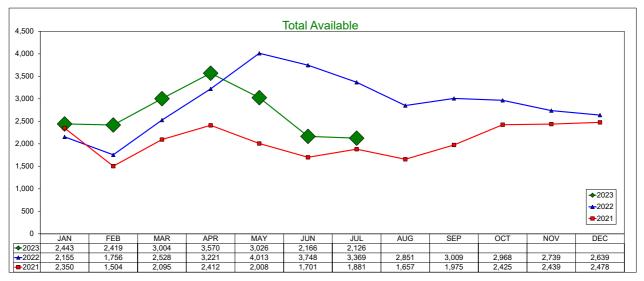

## **AirDNA - Total Available Listings**

**July 2023** 

The count of Airbnb listings that were advertised for rent during the month or had a booked day in the month