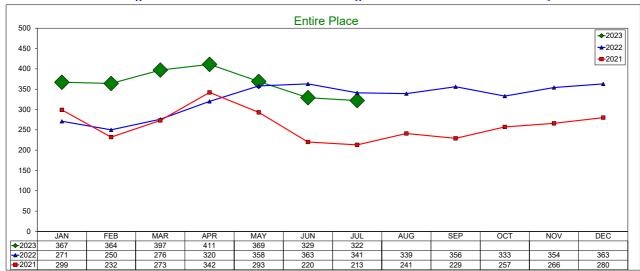

# **AirDNA - Room Nights - Entire Place**

July 2023

Listing Nights multiplied by the number of bedrooms in each listing

#### **AirDNA - Entire Place**

#### **July 2023**

Entire Place (one or more bedroom) Rentals - Excludes Shared Rooms & Private Rooms