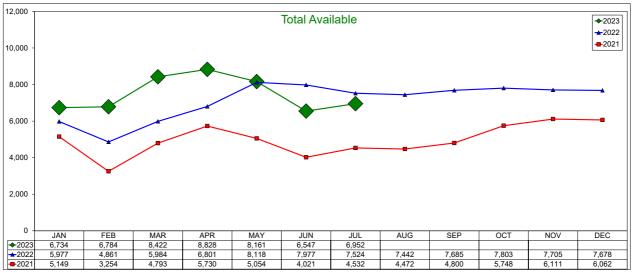

## **AirDNA - Total Available Listings**

**July 2023** 

The count of Airbnb listings that were advertised for rent during the month or had a booked day in the month