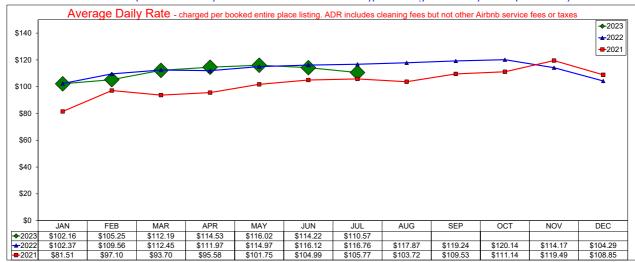

# Monthly & YTD AirDNA Data July 2023

| <b>Entire Place</b> | A.D.R.  |       |        |       |         | OCCU          | PANCY |       | RevPAR  |        |        |        |
|---------------------|---------|-------|--------|-------|---------|---------------|-------|-------|---------|--------|--------|--------|
|                     | Current | % Chg | YTD    | % Chg | Current | % Chg         | YTD   | % Chg | Current | % Chg  | YTD    | % Chg  |
| JANUARY             | 202.11  | -5.0% | 202.11 | -5.0% | 46.5%   | <b>-</b> 5.5% | 46.5% | -5.5% | 94.06   | -10.2% | 94.06  | -10.2% |
| FEBRUARY            | 207.01  | -8.9% | 204.60 | -6.8% | 47.7%   | -13.1%        | 47.1% | -9.0% | 98.78   | -20.9% | 96.43  | -15.2% |
| MAR                 | 221.25  | 0.1%  | 211.76 | -3.8% | 57.0%   | -4.6%         | 50.9% | -6.8% | 126.18  | -4.5%  | 107.85 | -10.3% |
| APRIL               | 219.02  | 5.8%  | 214.09 | -0.9% | 59.8%   | -4.0%         | 53.5% | -5.9% | 131.02  | 1.6%   | 114.50 | -6.7%  |
| MAY                 | 213.80  | 9.6%  | 214.02 | 1.9%  | 61.5%   | <b>-</b> 5.3% | 55.2% | -6.4% | 131.41  | 3.7%   | 118.04 | -4.6%  |
| JUNE                | 225.10  | 6.9%  | 215.85 | 2.7%  | 64.8%   | 4.2%          | 56.5% | -5.1% | 145.92  | 11.3%  | 122.05 | -2.5%  |
| JULY                | 225.59  | -1.2% | 217.23 | 1.9%  | 61.2%   | -2.1%         | 57.2% | -4.8% | 138.01  | -3.2%  | 124.17 | -3.0%  |
| AUGUST              |         |       |        |       |         |               |       |       |         |        |        |        |
| SEPTEMBER           |         |       |        |       |         |               |       |       |         |        |        |        |
| OCTOBER             |         |       |        |       |         |               |       |       |         |        |        |        |
| NOVEMBER            |         |       |        |       |         |               |       |       |         |        |        |        |
| DECEMBER            |         |       |        |       |         |               |       |       |         |        |        |        |

| Hotel      | A.D.R.  |       |        |       | OCCUPANCY |        |       |        | RevPAR  |        |       |        |  |
|------------|---------|-------|--------|-------|-----------|--------|-------|--------|---------|--------|-------|--------|--|
| Comparable | Current | % Chg | YTD    | % Chg | Current   | % Chg  | YTD   | % Chg  | Current | % Chg  | YTD   | % Chg  |  |
| JANUARY    | 102.16  | -0.2% | 102.16 | -0.2% | 49.9%     | -9.6%  | 49.9% | -9.6%  | 51.02   | -9.7%  | 51.02 | -9.7%  |  |
| FEBRUARY   | 105.25  | -3.9% | 103.71 | -1.9% | 50.7%     | -14.9% | 50.3% | -12.0% | 53.38   | -18.3% | 52.20 | -13.7% |  |
| MAR        | 112.19  | -0.2% | 107.16 | -1.2% | 56.0%     | -8.7%  | 52.5% | -10.8% | 62.78   | -9.0%  | 56.24 | -11.9% |  |
| APRIL      | 114.53  | 2.3%  | 109.76 | 0.1%  | 62.9%     | -0.3%  | 55.7% | -7.5%  | 72.02   | 2.0%   | 61.17 | -7.5%  |  |
| MAY        | 116.02  | 0.9%  | 111.24 | -0.2% | 65.4%     | -8.4%  | 57.8% | -9.1%  | 75.88   | -7.5%  | 64.24 | -9.2%  |  |
| JUNE       | 114.22  | -1.6% | 111.68 | -0.7% | 66.8%     | 3.2%   | 58.9% | -7.6%  | 76.31   | 1.5%   | 65.81 | -8.2%  |  |
| JULY       | 110.57  | -5.3% | 111.55 | -1.4% | 64.5%     | 13.0%  | 59.6% | -5.0%  | 71.31   | 7.0%   | 66.44 | -6.3%  |  |
| AUGUST     |         |       |        |       |           |        |       |        |         |        |       |        |  |
| SEPTEMBER  |         |       |        |       |           |        |       |        |         |        |       |        |  |
| OCTOBER    |         |       |        |       |           |        |       |        |         |        |       |        |  |
| NOVEMBER   |         |       |        |       |           |        |       |        |         |        |       |        |  |
| DECEMBER   |         |       |        |       |           |        |       |        |         |        |       |        |  |

Note: The "Change %" column refers to the change from the prior year's figure.