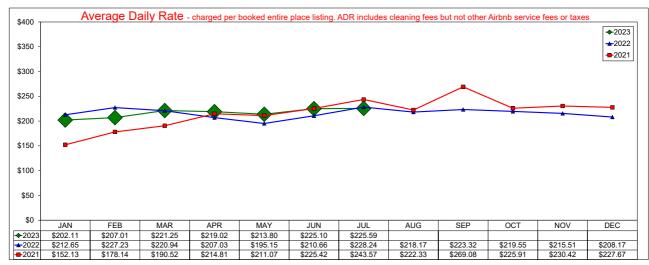

# Monthly & YTD AirDNA Data July 2023

| <b>Entire Place</b> | A.D.R.  |       |        |       |         | OCCU          | PANCY |       | RevPAR  |        |        |        |
|---------------------|---------|-------|--------|-------|---------|---------------|-------|-------|---------|--------|--------|--------|
|                     | Current | % Chg | YTD    | % Chg | Current | % Chg         | YTD   | % Chg | Current | % Chg  | YTD    | % Chg  |
| JANUARY             | 202.11  | -5.0% | 202.11 | -5.0% | 46.5%   | <b>-</b> 5.5% | 46.5% | -5.5% | 94.06   | -10.2% | 94.06  | -10.2% |
| FEBRUARY            | 207.01  | -8.9% | 204.60 | -6.8% | 47.7%   | -13.1%        | 47.1% | -9.0% | 98.78   | -20.9% | 96.43  | -15.2% |
| MAR                 | 221.25  | 0.1%  | 211.76 | -3.8% | 57.0%   | -4.6%         | 50.9% | -6.8% | 126.18  | -4.5%  | 107.85 | -10.3% |
| APRIL               | 219.02  | 5.8%  | 214.09 | -0.9% | 59.8%   | -4.0%         | 53.5% | -5.9% | 131.02  | 1.6%   | 114.50 | -6.7%  |
| MAY                 | 213.80  | 9.6%  | 214.02 | 1.9%  | 61.5%   | <b>-</b> 5.3% | 55.2% | -6.4% | 131.41  | 3.7%   | 118.04 | -4.6%  |
| JUNE                | 225.10  | 6.9%  | 215.85 | 2.7%  | 64.8%   | 4.2%          | 56.5% | -5.1% | 145.92  | 11.3%  | 122.05 | -2.5%  |
| JULY                | 225.59  | -1.2% | 217.23 | 1.9%  | 61.2%   | -2.1%         | 57.2% | -4.8% | 138.01  | -3.2%  | 124.17 | -3.0%  |
| AUGUST              |         |       |        |       |         |               |       |       |         |        |        |        |
| SEPTEMBER           |         |       |        |       |         |               |       |       |         |        |        |        |
| OCTOBER             |         |       |        |       |         |               |       |       |         |        |        |        |
| NOVEMBER            |         |       |        |       |         |               |       |       |         |        |        |        |
| DECEMBER            |         |       |        |       |         |               |       |       |         |        |        |        |

Note: The "Change %" column refers to the change from the prior year's figure.

#### **AirDNA - Entire Place**

#### **July 2023**

Entire Place (one or more bedroom) Rentals - Excludes Shared Rooms & Private Rooms