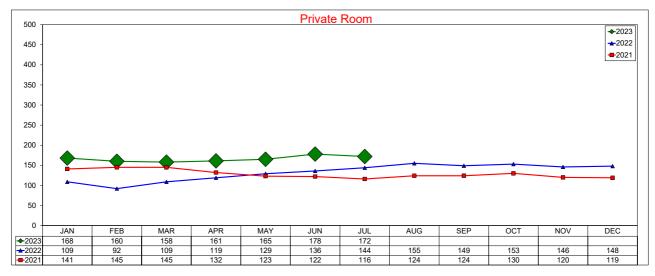

otel Comparable Subset**

July 2023
Studio and one bedroom entire place rentals only. AirDNA believes these are the type of listings most likely to compete directly with hotels







#### AirDNA - Room Nights - Hotel Comparable Subset July 2023

Same as Listing Nights, due to the 1:1 relationship for hotel comparable rooms being 1-bedroom or studio







# **AirDNA - Room Nights - Entire Place**

July 2023

Listing Nights multiplied by the number of bedrooms in each listing







#### **AirDNA - Entire Place**

#### **July 2023**

Entire Place (one or more bedroom) Rentals - Excludes Shared Rooms & Private Rooms







## **AirDNA - Total Available Listings**

**July 2023** 

The count of Airbnb listings that were advertised for rent during the month or had a booked day in the month







## **AirDNA - Listing Nights**

 $\frac{\text{July 2023}}{\text{The sum of all listings that were available for rent, and had at least one booking during the month}}$