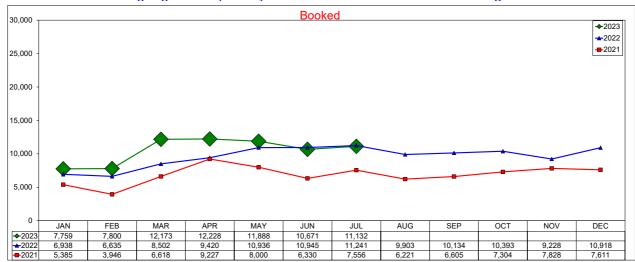

## **AirDNA - Booked Listings**

July 2023
The count of Airbnb listings that had at least one booked day in the month