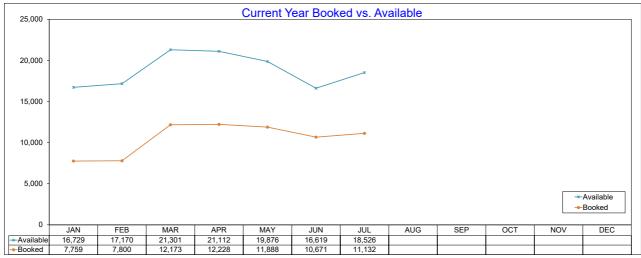

## **AirDNA - Booked Listings**

July 2023
The count of Airbnb listings that had at least one booked day in the month

## **AirDNA - Total Available Listings**

**July 2023** 

The count of Airbnb listings that were advertised for rent during the month or had a booked day in the month