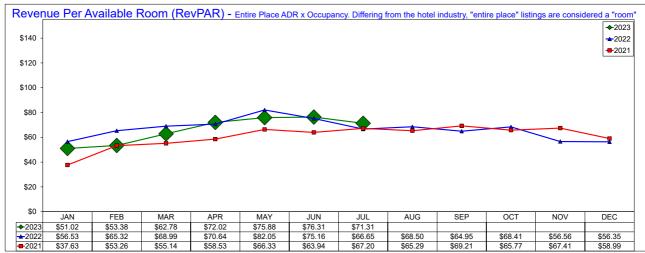

#### **AirDNA - Entire Place**

#### **July 2023**

Entire Place (one or more bedroom) Rentals - Excludes Shared Rooms & Private Rooms