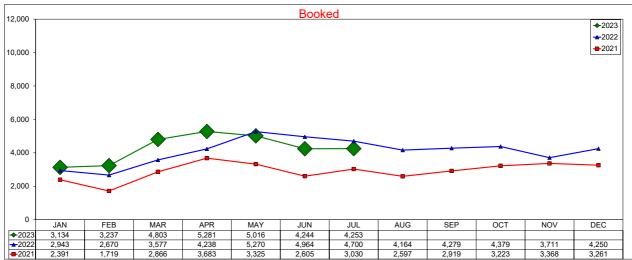

## **AirDNA - Booked Listings**

July 2023
The count of Airbnb listings that had at least one booked day in the month