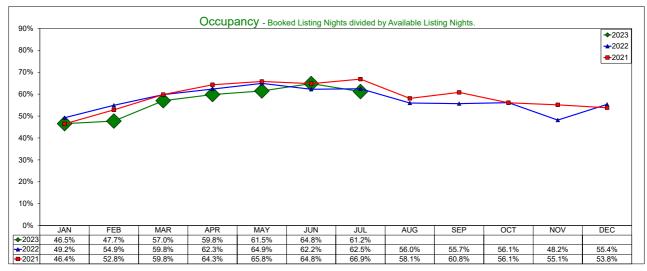

# Monthly & YTD AirDNA Data July 2023

| <b>Entire Place</b> | A.D.R.  |       |        |       |         | OCCU          | PANCY |       | RevPAR  |        |        |        |
|---------------------|---------|-------|--------|-------|---------|---------------|-------|-------|---------|--------|--------|--------|
|                     | Current | % Chg | YTD    | % Chg | Current | % Chg         | YTD   | % Chg | Current | % Chg  | YTD    | % Chg  |
| JANUARY             | 202.11  | -5.0% | 202.11 | -5.0% | 46.5%   | <b>-</b> 5.5% | 46.5% | -5.5% | 94.06   | -10.2% | 94.06  | -10.2% |
| FEBRUARY            | 207.01  | -8.9% | 204.60 | -6.8% | 47.7%   | -13.1%        | 47.1% | -9.0% | 98.78   | -20.9% | 96.43  | -15.2% |
| MAR                 | 221.25  | 0.1%  | 211.76 | -3.8% | 57.0%   | -4.6%         | 50.9% | -6.8% | 126.18  | -4.5%  | 107.85 | -10.3% |
| APRIL               | 219.02  | 5.8%  | 214.09 | -0.9% | 59.8%   | -4.0%         | 53.5% | -5.9% | 131.02  | 1.6%   | 114.50 | -6.7%  |
| MAY                 | 213.80  | 9.6%  | 214.02 | 1.9%  | 61.5%   | <b>-</b> 5.3% | 55.2% | -6.4% | 131.41  | 3.7%   | 118.04 | -4.6%  |
| JUNE                | 225.10  | 6.9%  | 215.85 | 2.7%  | 64.8%   | 4.2%          | 56.5% | -5.1% | 145.92  | 11.3%  | 122.05 | -2.5%  |
| JULY                | 225.59  | -1.2% | 217.23 | 1.9%  | 61.2%   | -2.1%         | 57.2% | -4.8% | 138.01  | -3.2%  | 124.17 | -3.0%  |
| AUGUST              |         |       |        |       |         |               |       |       |         |        |        |        |
| SEPTEMBER           |         |       |        |       |         |               |       |       |         |        |        |        |
| OCTOBER             |         |       |        |       |         |               |       |       |         |        |        |        |
| NOVEMBER            |         |       |        |       |         |               |       |       |         |        |        |        |
| DECEMBER            |         |       |        |       |         |               |       |       |         |        |        |        |

Note: The "Change %" column refers to the change from the prior year's figure.

#### **AirDNA - Entire Place**

#### **July 2023**

Entire Place (one or more bedroom) Rentals - Excludes Shared Rooms & Private Rooms