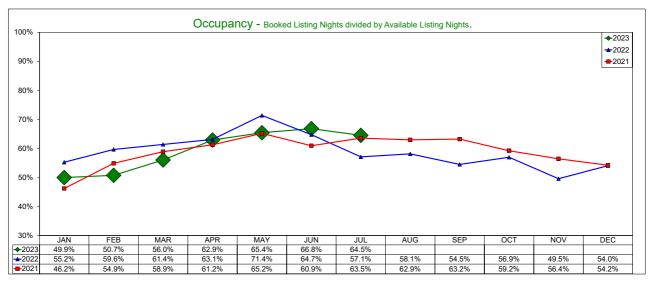

# **AirDNA - Hotel Comparable Subset**

July 2023
Studio and one bedroom entire place rentals only. AirDNA believes these are the type of listings most likely to compete directly with hotels

#### AirDNA - Room Nights - Hotel Comparable Subset July 2023

Same as Listing Nights, due to the 1:1 relationship for hotel comparable rooms being 1-bedroom or studio