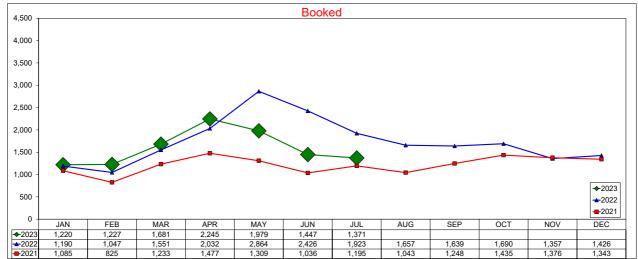

## **AirDNA - Booked Listings**

July 2023
The count of Airbnb listings that had at least one booked day in the month