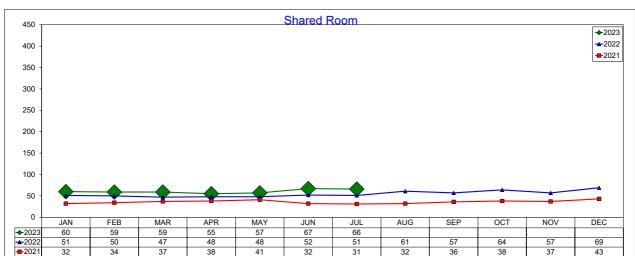

|       |           |        |       |        |         |        |       |        |  |
| SEPTEMBER  |         |       |        |       |           |        |       |        |         |        |       |        |  |
| OCTOBER    |         |       |        |       |           |        |       |        |         |        |       |        |  |
| NOVEMBER   |         |       |        |       |           |        |       |        |         |        |       |        |  |
| DECEMBER   |         |       |        |       |           |        |       |        |         |        |       |        |  |

Note: The "Change %" column refers to the change from the prior year's figure.

## **AirDNA - Booked Listings**

July 2023
The count of Airbnb listings that had at least one booked day in the month







# **AirDNA - Hotel Comparable Subset**

July 2023
Studio and one bedroom entire place rentals only. AirDNA believes these are the type of listings most likely to compete directly with hotels







#### AirDNA - Room Nights - Hotel Comparable Subset July 2023

Same as Listing Nights, due to the 1:1 relationship for hotel comparable rooms being 1-bedroom or studio







# **AirDNA - Room Nights - Entire Place**

July 2023

Listing Nights multiplied by the number of bedrooms in each listing







#### **AirDNA - Entire Place**

#### **July 2023**

Entire Place (one or more bedroom) Rentals - Excludes Shared Rooms & Private Rooms







## **AirDNA - Total Available Listings**

**July 2023** 

The count of Airbnb listings that were advertised for rent during the month or had a booked day