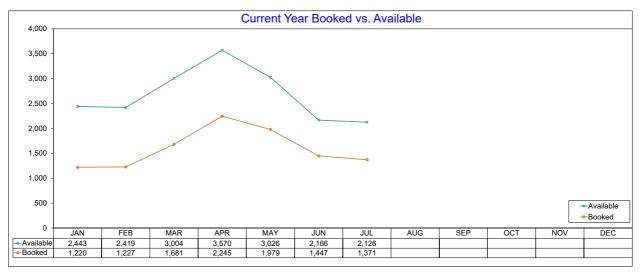

## **AirDNA - Booked Listings**

July 2023
The count of Airbnb listings that had at least one booked day in the month

## **AirDNA - Total Available Listings**

**July 2023** 

The count of Airbnb listings that were advertised for rent during the month or had a booked day in the month