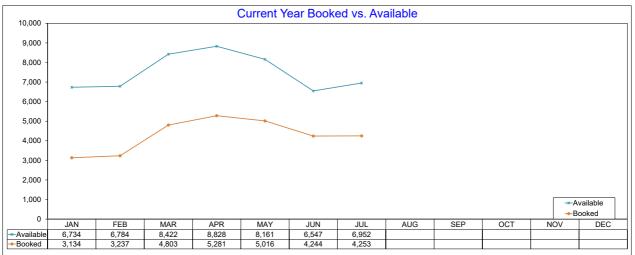

## **AirDNA - Booked Listings**

July 2023
The count of Airbnb listings that had at least one booked day in the month

## **AirDNA - Total Available Listings**

**July 2023** 

The count of Airbnb listings that were advertised for rent during the month or had a booked day in the month