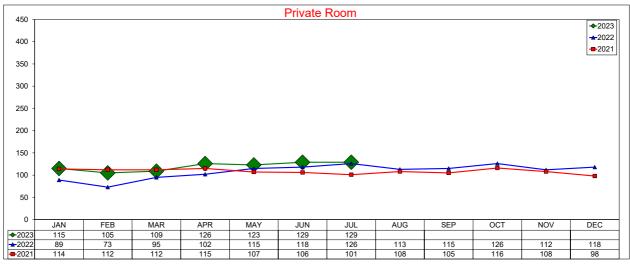

# **AirDNA - Hotel Comparable Subset**

July 2023
Studio and one bedroom entire place rentals only. AirDNA believes these are the type of listings most likely to compete directly with hotels