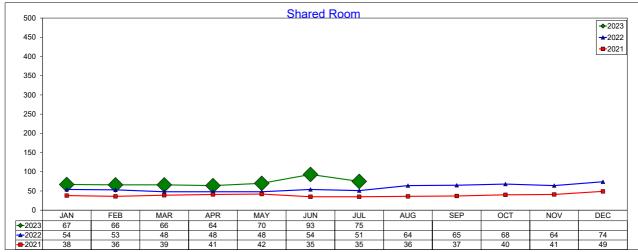

el Comparable Subset**

July 2023
Studio and one bedroom entire place rentals only. AirDNA believes these are the type of listings most likely to compete directly with hotels







#### AirDNA - Room Nights - Hotel Comparable Subset July 2023

Same as Listing Nights, due to the 1:1 relationship for hotel comparable rooms being 1-bedroom or studio







# **AirDNA - Room Nights - Entire Place**

July 2023

Listing Nights multiplied by the number of bedrooms in each listing







#### **AirDNA - Entire Place**

#### **July 2023**

Entire Place (one or more bedroom) Rentals - Excludes Shared Rooms & Private Rooms







## **AirDNA - Total Available Listings**

**July 2023** 

The count of Airbnb listings that were advertised for rent during the month or had a booked day in the month







## **AirDNA - Listing Nights**

 $\frac{\text{July 2023}}{\text{The sum of all listings that were available for rent, and had at least one booking during the month}}$