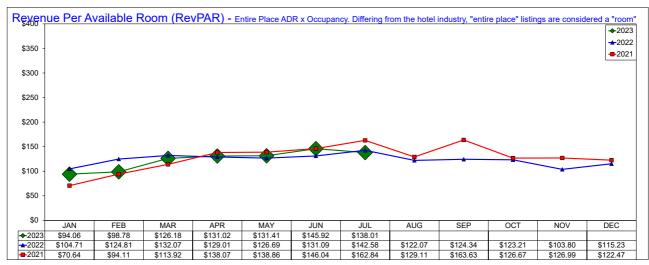

# Monthly & YTD AirDNA Data July 2023

| <b>Entire Place</b> | A.D.R.  |       |        |       |         | OCCU          | PANCY |       | RevPAR  |        |        |        |
|---------------------|---------|-------|--------|-------|---------|---------------|-------|-------|---------|--------|--------|--------|
|                     | Current | % Chg | YTD    | % Chg | Current | % Chg         | YTD   | % Chg | Current | % Chg  | YTD    | % Chg  |
| JANUARY             | 202.11  | -5.0% | 202.11 | -5.0% | 46.5%   | <b>-</b> 5.5% | 46.5% | -5.5% | 94.06   | -10.2% | 94.06  | -10.2% |
| FEBRUARY            | 207.01  | -8.9% | 204.60 | -6.8% | 47.7%   | -13.1%        | 47.1% | -9.0% | 98.78   | -20.9% | 96.43  | -15.2% |
| MAR                 | 221.25  | 0.1%  | 211.76 | -3.8% | 57.0%   | -4.6%         | 50.9% | -6.8% | 126.18  | -4.5%  | 107.85 | -10.3% |
| APRIL               | 219.02  | 5.8%  | 214.09 | -0.9% | 59.8%   | -4.0%         | 53.5% | -5.9% | 131.02  | 1.6%   | 114.50 | -6.7%  |
| MAY                 | 213.80  | 9.6%  | 214.02 | 1.9%  | 61.5%   | <b>-</b> 5.3% | 55.2% | -6.4% | 131.41  | 3.7%   | 118.04 | -4.6%  |
| JUNE                | 225.10  | 6.9%  | 215.85 | 2.7%  | 64.8%   | 4.2%          | 56.5% | -5.1% | 145.92  | 11.3%  | 122.05 | -2.5%  |
| JULY                | 225.59  | -1.2% | 217.23 | 1.9%  | 61.2%   | -2.1%         | 57.2% | -4.8% | 138.01  | -3.2%  | 124.17 | -3.0%  |
| AUGUST              |         |       |        |       |         |               |       |       |         |        |        |        |
| SEPTEMBER           |         |       |        |       |         |               |       |       |         |        |        |        |
| OCTOBER             |         |       |        |       |         |               |       |       |         |        |        |        |
| NOVEMBER            |         |       |        |       |         |               |       |       |         |        |        |        |
| DECEMBER            |         |       |        |       |         |               |       |       |         |        |        |        |

Note: The "Change %" column refers to the change from the prior year's figure.

#### **AirDNA - Entire Place**

#### **July 2023**

Entire Place (one or more bedroom) Rentals - Excludes Shared Rooms & Private Rooms