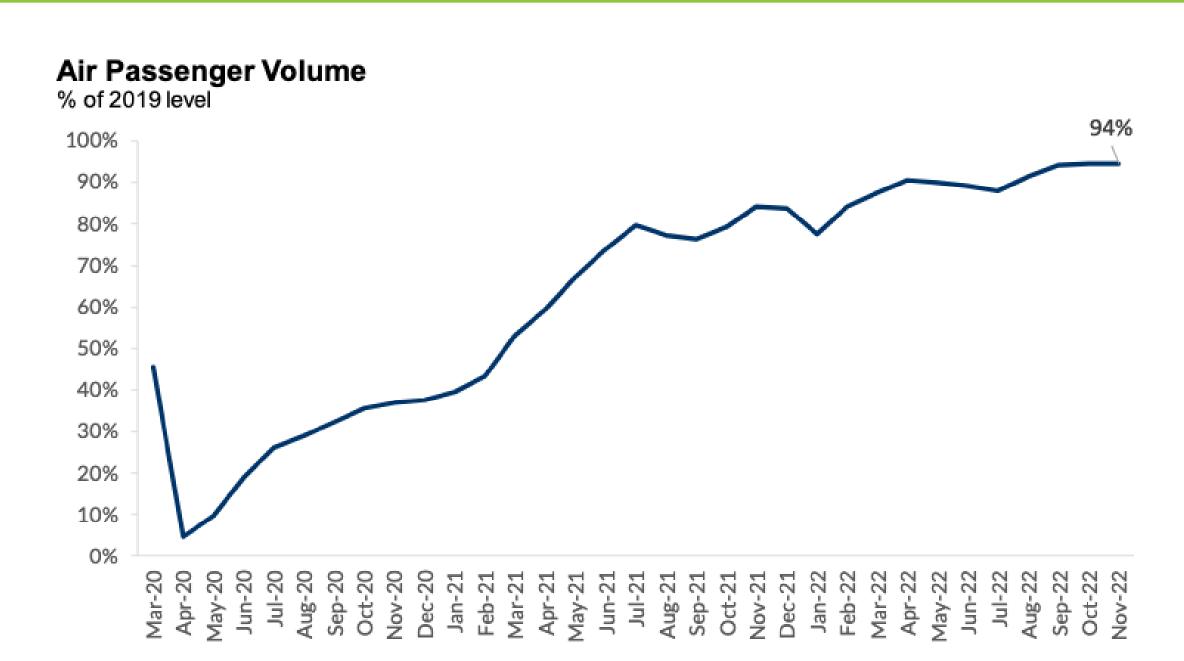

ng it difficult to fill jobs?

|              | FEB 2022 | MAY 2022 | AUG 2022 | NOV 2022 |
|--------------|----------|----------|----------|----------|
| YES          | 60%      | 54%      | 69%      | 62%      |
| NO           | 28%      | 35%      | 24%      | 27%      |
| I DON'T KNOW | 12%      | 12%      | 9%       | 11%      |



### **OUTLOOK** RETENTION & ACQUISITION | NOV22

#### Does Your Org Provide Staff with Funds for **Professional Development?**















#### **GREAT NEWS FOR TRAVEL**



#### Newsflash: hotel room demand is fully recovered

Total U.S., demand % chg. to 2019, Jan 2022 – Oct 2022





#### GREAT NEWS FOR TRAVEL



#### ...and hotels continue to command high rates

Total U.S., ADR % chg. to 2019, Nov 2021– Oct 2022





#### **GREAT NEWS FOR TRAVEL**





Source: TSA