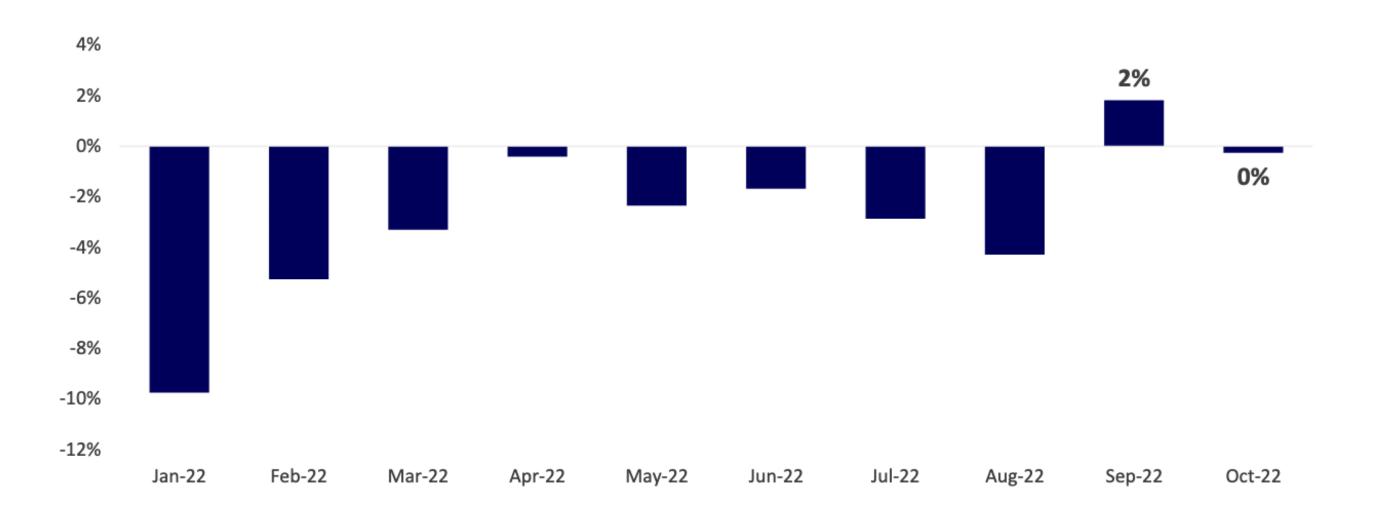

#### Newsflash: hotel room demand is fully recovered

Total U.S., demand % chg. to 2019, Jan 2022 – Oct 2022