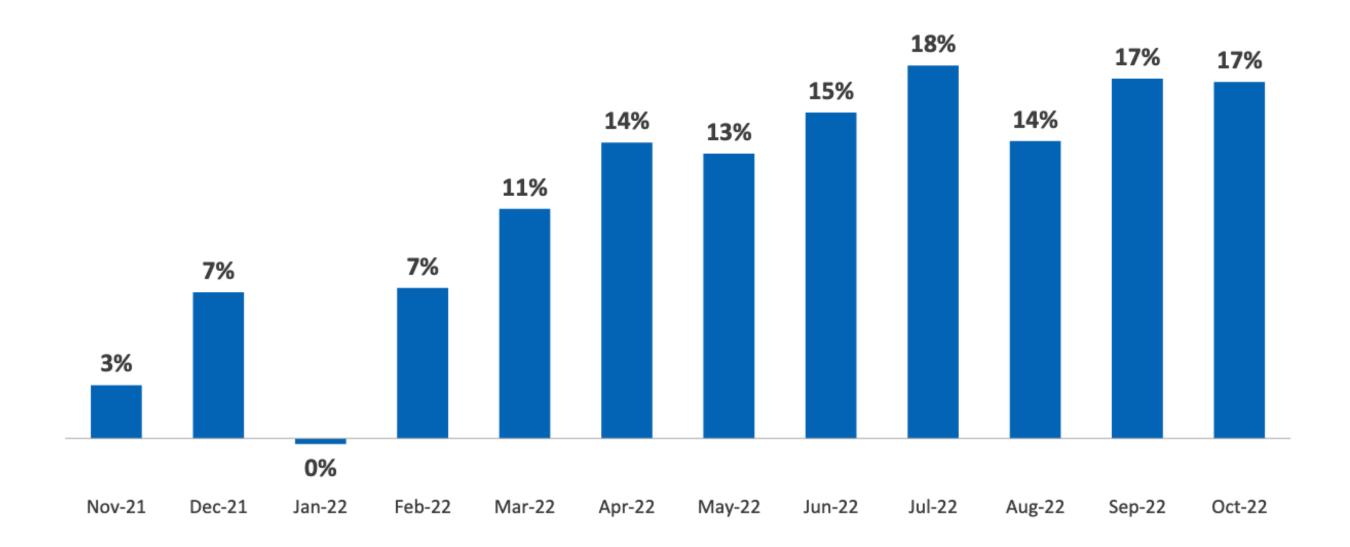

#### ...and hotels continue to command high rates

Total U.S., ADR % chg. to 2019, Nov 2021– Oct 2022