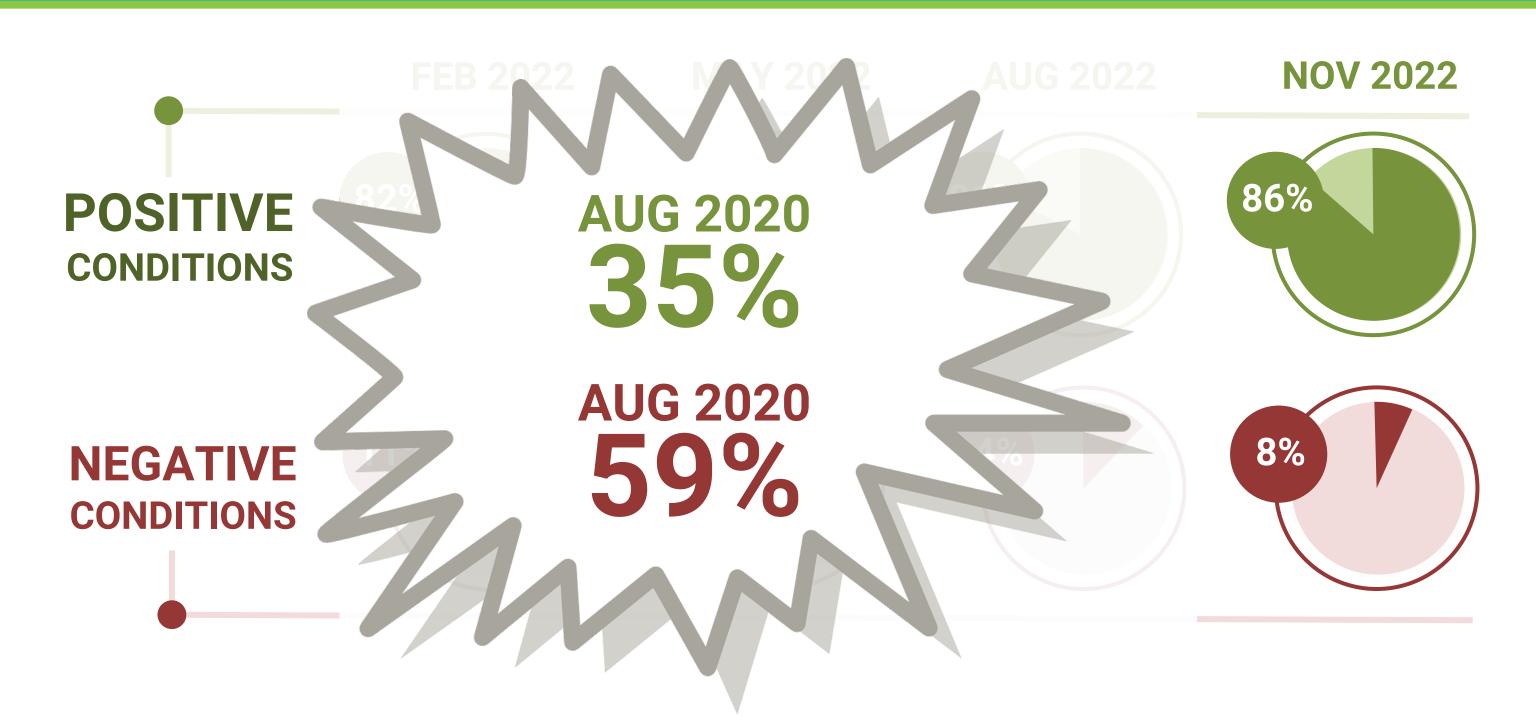

#### When do you anticipate pre-pandemic conditions?

## MEETINGS OUTLOOK BUSINESS CONDITIONS | NOV22