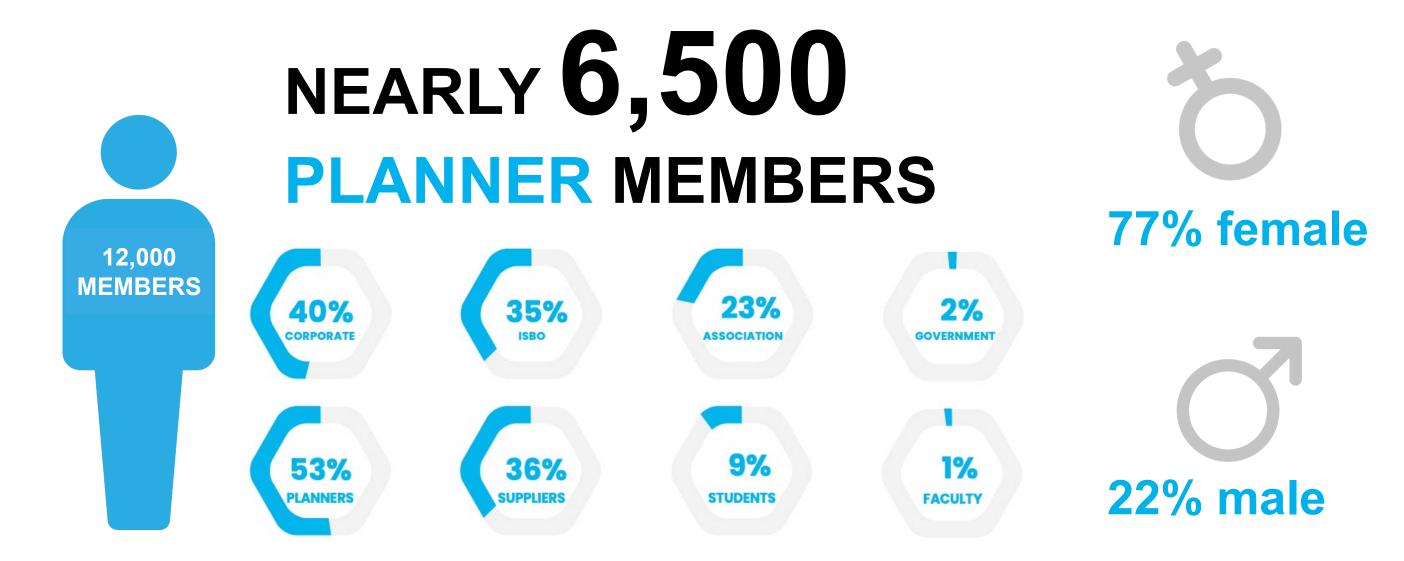

#### BY THE NUMBERS

12,000 members • 75+ countries • 67 chapters globally 95,000 community