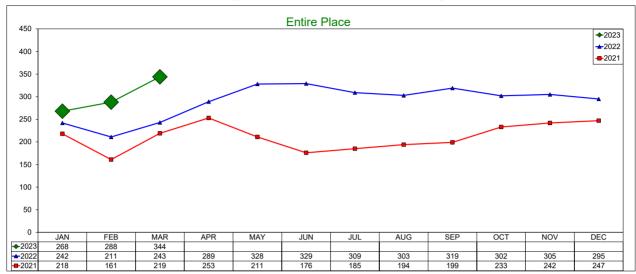

### **AirDNA - Entire Place**

#### March 2023

Entire Place (one or more bedroom) Rentals - Excludes Shared Rooms & Private Rooms