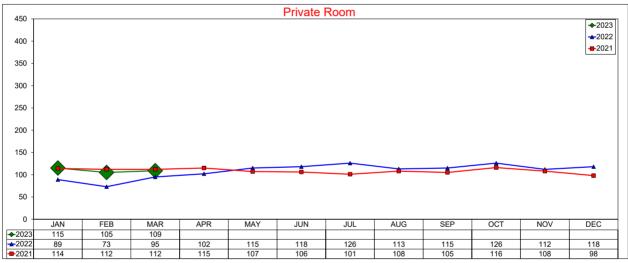

### **AirDNA - Hotel Comparable Subset**

#### March 2023

Studio and one bedroom entire place rentals only. AirDNA believes these are the type of listings most likely to compete directly with hotels