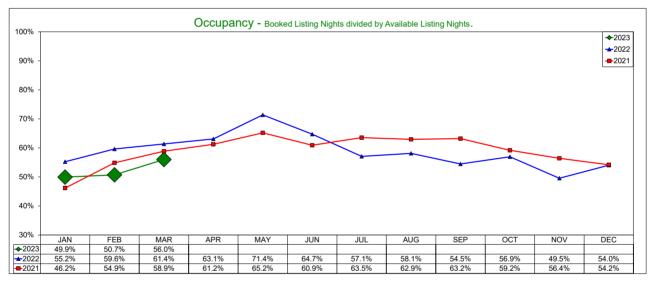

### **AirDNA - Entire Place**

#### March 2023

Entire Place (one or more bedroom) Rentals - Excludes Shared Rooms & Private Rooms