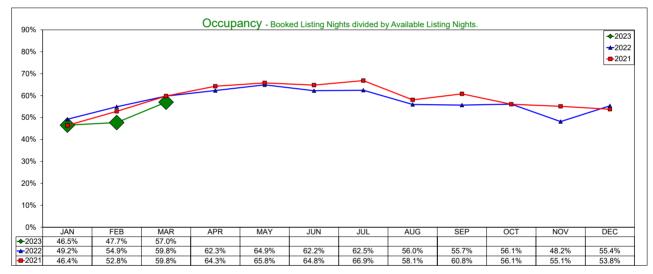

### March 2023

| <b>Entire Place</b> | A.D.R.  |               |        |       | OCCUPANCY |               |       |       | RevPAR  |        |        |        |
|---------------------|---------|---------------|--------|-------|-----------|---------------|-------|-------|---------|--------|--------|--------|
|                     | Current | % Chg         | YTD    | % Chg | Current   | % Chg         | YTD   | % Chg | Current | % Chg  | YTD    | % Chg  |
| JANUARY             | 202.11  | <b>-</b> 5.0% | 202.11 | -5.0% | 46.5%     | <b>-</b> 5.5% | 46.5% | -5.5% | 94.06   | -10.2% | 94.06  | -10.2% |
| FEBRUARY            | 207.01  | -8.9%         | 204.60 | -6.8% | 47.7%     | -13.1%        | 47.1% | -9.0% | 98.78   | -20.9% | 96.43  | -15.2% |
| MAR                 | 221.25  | 0.1%          | 211.76 | -3.8% | 57.0%     | -4.6%         | 50.9% | -6.8% | 126.18  | -4.5%  | 107.85 | -10.3% |
| APRIL               |         |               |        |       |           |               |       |       |         |        |        |        |
| MAY                 |         |               |        |       |           |               |       |       |         |        |        |        |
| JUNE                |         |               |        |       |           |               |       |       |         |        |        |        |
| JULY                |         |               |        |       |           |               |       |       |         |        |        |        |
| AUGUST              |         |               |        |       |           |               |       |       |         |        |        |        |
| SEPTEMBER           |         |               |        |       |           |               |       |       |         |        |        |        |
| OCTOBER             |         |               |        |       |           |               |       |       |         |        |        |        |
| NOVEMBER            |         |               |        |       |           |               |       |       |         |        |        |        |
| DECEMBER            |         |               |        |       |           |               |       |       |         |        |        |        |

Note: The "Change %" column refers to the change from the prior year's figure.