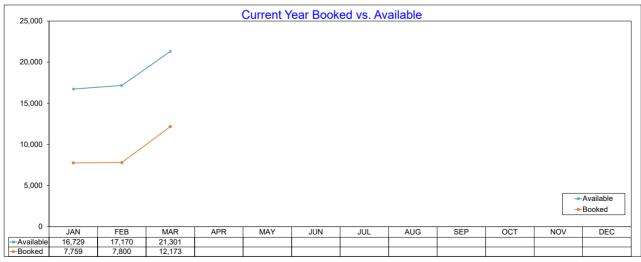

# **AirDNA - Total Available Listings**

### March 2023

The count of Airbnb listings that were advertised for rent during the month or had a booked day in the month