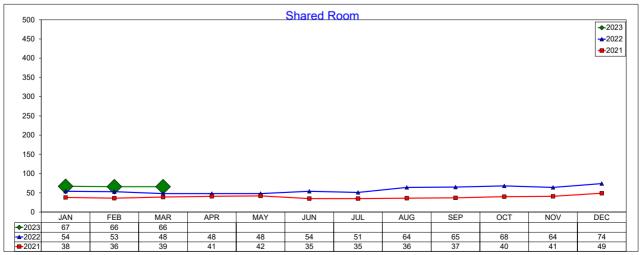

e Subset**

#### March 2023

Studio and one bedroom entire place rentals only. AirDNA believes these are the type of listings most likely to compete directly with hotels







# AirDNA - Room Nights - Hotel Comparable Subset

#### March 2023

Same as Listing Nights, due to the 1:1 relationship for hotel comparable rooms being 1-bedroom or studio







# **AirDNA - Room Nights - Entire Place**

#### March 2023

Listing Nights multiplied by the number of bedrooms in each listing







### **AirDNA - Entire Place**

#### March 2023

Entire Place (one or more bedroom) Rentals - Excludes Shared Rooms & Private Rooms







# **AirDNA - Total Available Listings**

### March 2023

The count of Airbnb listings that were advertised for rent during the month or had a booked day in the month







### **AirDNA - Listing Nights**

#### March 2023

The sum of all listings that were available for rent, and had at least one booking during the month