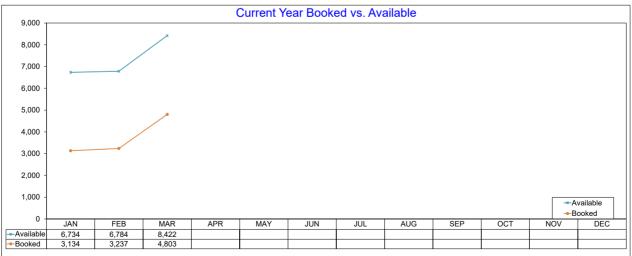

# **AirDNA - Booked Listings**

#### March 2023

The count of Airbnb listings that had at least one booked day in the month