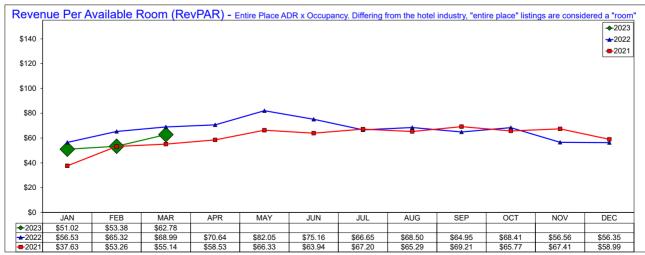

### **AirDNA - Entire Place**

#### March 2023

Entire Place (one or more bedroom) Rentals - Excludes Shared Rooms & Private Rooms