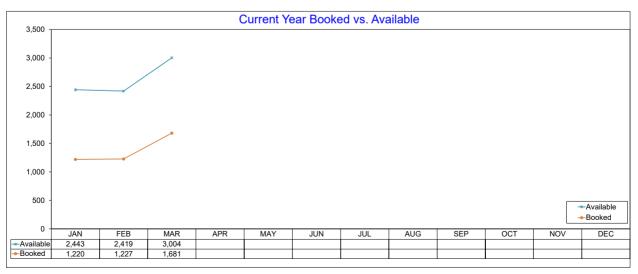

### **AirDNA - Hotel Comparable Subset**

#### March 2023

Studio and one bedroom entire place rentals only. AirDNA believes these are the type of listings most likely to compete directly with hotels