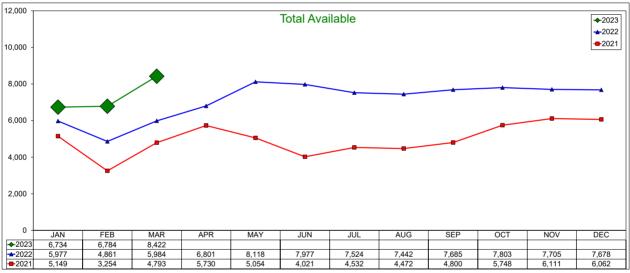

# **AirDNA - Total Available Listings**

### March 2023

The count of Airbnb listings that were advertised for rent during the month or had a booked day in the month