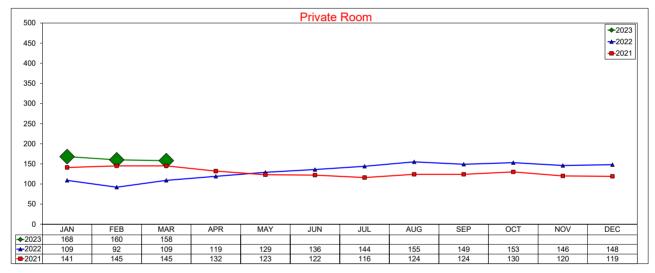

ble Subset**

#### March 2023

Studio and one bedroom entire place rentals only. AirDNA believes these are the type of listings most likely to compete directly with hotels







# AirDNA - Room Nights - Hotel Comparable Subset

#### March 2023

Same as Listing Nights, due to the 1:1 relationship for hotel comparable rooms being 1-bedroom or studio







# **AirDNA - Room Nights - Entire Place**

#### March 2023

Listing Nights multiplied by the number of bedrooms in each listing







### **AirDNA - Entire Place**

#### March 2023

Entire Place (one or more bedroom) Rentals - Excludes Shared Rooms & Private Rooms







# **AirDNA - Total Available Listings**

### March 2023

The count of Airbnb listings that were advertised for rent during the month or had a booked day in the month







### **AirDNA - Listing Nights**

#### March 2023

The sum of all listings that were available for rent, and had at least one booking during the month