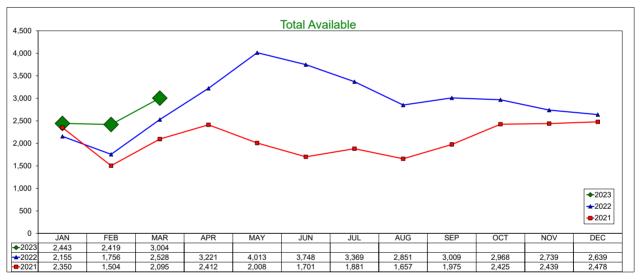

# **AirDNA - Total Available Listings**

### March 2023

The count of Airbnb listings that were advertised for rent during the month or had a booked day in the month