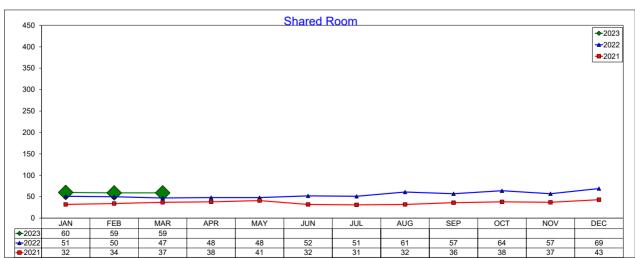

|        |       |           |        |       |        |         |        |       |        |
| SEPTEMBER  |         |       |        |       |           |        |       |        |         |        |       |        |
| OCTOBER    |         |       |        |       |           |        |       |        |         |        |       |        |
| NOVEMBER   |         |       |        |       |           |        |       |        |         |        |       |        |
| DECEMBER   |         |       |        |       |           |        |       |        |         |        |       |        |

Note: The "Change %" column refers to the change from the prior year's figure.

# **AirDNA - Booked Listings**

#### March 2023

The count of Airbnb listings that had at least one booked day in the month







### **AirDNA - Hotel Comparable Subset**

#### March 2023

Studio and one bedroom entire place rentals only. AirDNA believes these are the type of listings most likely to compete directly with hotels







# AirDNA - Room Nights - Hotel Comparable Subset

#### March 2023

Same as Listing Nights, due to the 1:1 relationship for hotel comparable rooms being 1-bedroom or studio







# **AirDNA - Room Nights - Entire Place**

#### March 2023

Listing Nights multiplied by the number of bedrooms in each listing







### **AirDNA - Entire Place**

#### March 2023

Entire Place (one or more bedroom) Rentals - Excludes Shared Rooms & Private Rooms







# **AirDNA - Total Available Listings**

### March 2023

The count of Airbnb listings that were advertised for rent during the month or had