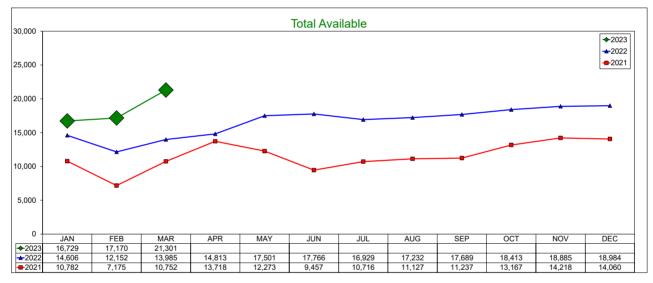

# **AirDNA - Total Available Listings**

### March 2023

The count of Airbnb listings that were advertised for rent during the month or had a booked day in the month