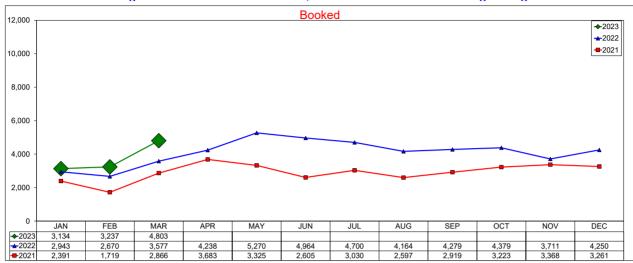

# **AirDNA - Booked Listings**

#### March 2023

The count of Airbnb listings that had at least one booked day in the month