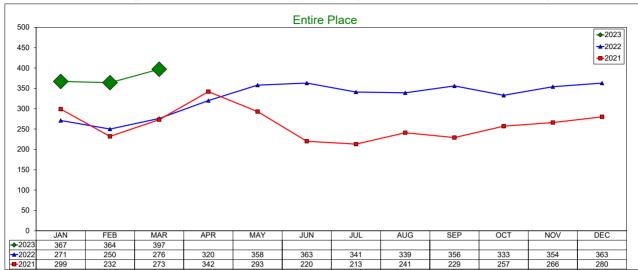

### **AirDNA - Entire Place**

#### March 2023

Entire Place (one or more bedroom) Rentals - Excludes Shared Rooms & Private Rooms