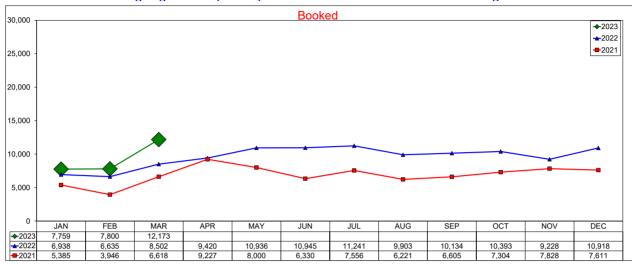

# **AirDNA - Booked Listings**

#### March 2023

The count of Airbnb listings that had at least one booked day in the month