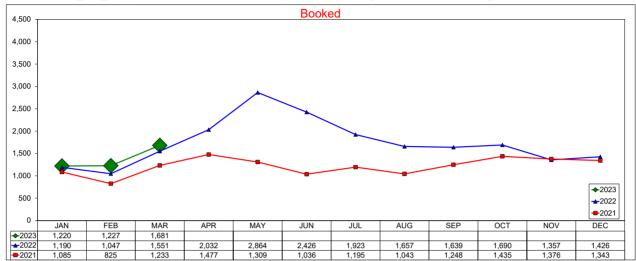

# **AirDNA - Booked Listings**

#### March 2023

The count of Airbnb listings that had at least one booked day in the month