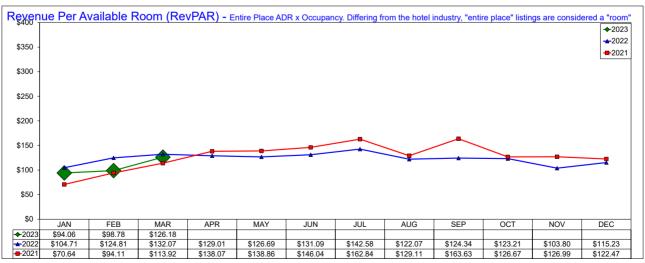

### March 2023

| <b>Entire Place</b> | A.D.R.  |               |        |       | OCCUPANCY |               |       |       | RevPAR  |        |        |        |
|---------------------|---------|---------------|--------|-------|-----------|---------------|-------|-------|---------|--------|--------|--------|
|                     | Current | % Chg         | YTD    | % Chg | Current   | % Chg         | YTD   | % Chg | Current | % Chg  | YTD    | % Chg  |
| JANUARY             | 202.11  | <b>-</b> 5.0% | 202.11 | -5.0% | 46.5%     | <b>-</b> 5.5% | 46.5% | -5.5% | 94.06   | -10.2% | 94.06  | -10.2% |
| FEBRUARY            | 207.01  | -8.9%         | 204.60 | -6.8% | 47.7%     | -13.1%        | 47.1% | -9.0% | 98.78   | -20.9% | 96.43  | -15.2% |
| MAR                 | 221.25  | 0.1%          | 211.76 | -3.8% | 57.0%     | -4.6%         | 50.9% | -6.8% | 126.18  | -4.5%  | 107.85 | -10.3% |
| APRIL               |         |               |        |       |           |               |       |       |         |        |        |        |
| MAY                 |         |               |        |       |           |               |       |       |         |        |        |        |
| JUNE                |         |               |        |       |           |               |       |       |         |        |        |        |
| JULY                |         |               |        |       |           |               |       |       |         |        |        |        |
| AUGUST              |         |               |        |       |           |               |       |       |         |        |        |        |
| SEPTEMBER           |         |               |        |       |           |               |       |       |         |        |        |        |
| OCTOBER             |         |               |        |       |           |               |       |       |         |        |        |        |
| NOVEMBER            |         |               |        |       |           |               |       |       |         |        |        |        |
| DECEMBER            |         |               |        |       |           |               |       |       |         |        |        |        |

Note: The "Change %" column refers to the change from the prior year's figure.