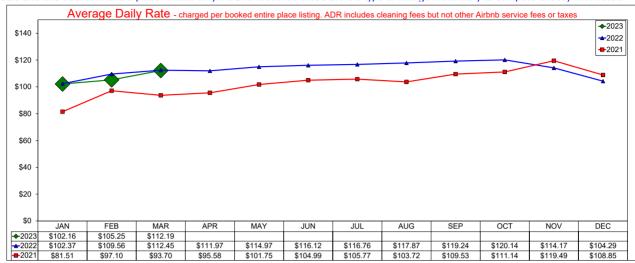

### March 2023

| <b>Entire Place</b> | A.D.R.  |               |        |       | OCCUPANCY |               |       |       | RevPAR  |        |        |        |
|---------------------|---------|---------------|--------|-------|-----------|---------------|-------|-------|---------|--------|--------|--------|
|                     | Current | % Chg         | YTD    | % Chg | Current   | % Chg         | YTD   | % Chg | Current | % Chg  | YTD    | % Chg  |
| JANUARY             | 202.11  | <b>-</b> 5.0% | 202.11 | -5.0% | 46.5%     | <b>-</b> 5.5% | 46.5% | -5.5% | 94.06   | -10.2% | 94.06  | -10.2% |
| FEBRUARY            | 207.01  | -8.9%         | 204.60 | -6.8% | 47.7%     | -13.1%        | 47.1% | -9.0% | 98.78   | -20.9% | 96.43  | -15.2% |
| MAR                 | 221.25  | 0.1%          | 211.76 | -3.8% | 57.0%     | -4.6%         | 50.9% | -6.8% | 126.18  | -4.5%  | 107.85 | -10.3% |
| APRIL               |         |               |        |       |           |               |       |       |         |        |        |        |
| MAY                 |         |               |        |       |           |               |       |       |         |        |        |        |
| JUNE                |         |               |        |       |           |               |       |       |         |        |        |        |
| JULY                |         |               |        |       |           |               |       |       |         |        |        |        |
| AUGUST              |         |               |        |       |           |               |       |       |         |        |        |        |
| SEPTEMBER           |         |               |        |       |           |               |       |       |         |        |        |        |
| OCTOBER             |         |               |        |       |           |               |       |       |         |        |        |        |
| NOVEMBER            |         |               |        |       |           |               |       |       |         |        |        |        |
| DECEMBER            |         |               |        |       |           |               |       |       |         |        |        |        |