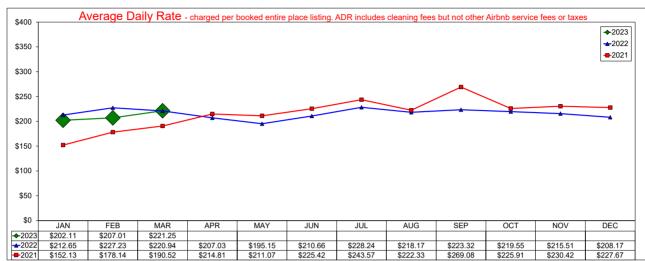

### March 2023

| <b>Entire Place</b> | A.D.R.  |               |        |       | OCCUPANCY |               |       |       | RevPAR  |        |        |        |
|---------------------|---------|---------------|--------|-------|-----------|---------------|-------|-------|---------|--------|--------|--------|
|                     | Current | % Chg         | YTD    | % Chg | Current   | % Chg         | YTD   | % Chg | Current | % Chg  | YTD    | % Chg  |
| JANUARY             | 202.11  | <b>-</b> 5.0% | 202.11 | -5.0% | 46.5%     | <b>-</b> 5.5% | 46.5% | -5.5% | 94.06   | -10.2% | 94.06  | -10.2% |
| FEBRUARY            | 207.01  | -8.9%         | 204.60 | -6.8% | 47.7%     | -13.1%        | 47.1% | -9.0% | 98.78   | -20.9% | 96.43  | -15.2% |
| MAR                 | 221.25  | 0.1%          | 211.76 | -3.8% | 57.0%     | -4.6%         | 50.9% | -6.8% | 126.18  | -4.5%  | 107.85 | -10.3% |
| APRIL               |         |               |        |       |           |               |       |       |         |        |        |        |
| MAY                 |         |               |        |       |           |               |       |       |         |        |        |        |
| JUNE                |         |               |        |       |           |               |       |       |         |        |        |        |
| JULY                |         |               |        |       |           |               |       |       |         |        |        |        |
| AUGUST              |         |               |        |       |           |               |       |       |         |        |        |        |
| SEPTEMBER           |         |               |        |       |           |               |       |       |         |        |        |        |
| OCTOBER             |         |               |        |       |           |               |       |       |         |        |        |        |
| NOVEMBER            |         |               |        |       |           |               |       |       |         |        |        |        |
| DECEMBER            |         |               |        |       |           |               |       |       |         |        |        |        |

Note: The "Change %" column refers to the change from the prior year's figure.