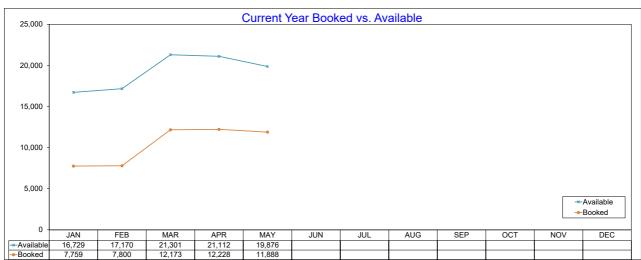

### **AirDNA - Total Available Listings**

May 2023

The count of Airbnb listings that were advertised for rent during the month or had a booked day in the month