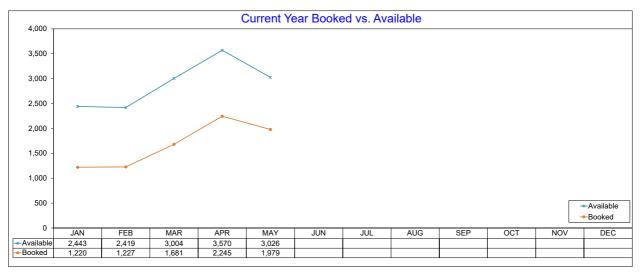

### **AirDNA - Booked Listings**

May 2023
The count of Airbnb listings that had at least one booked day in the month