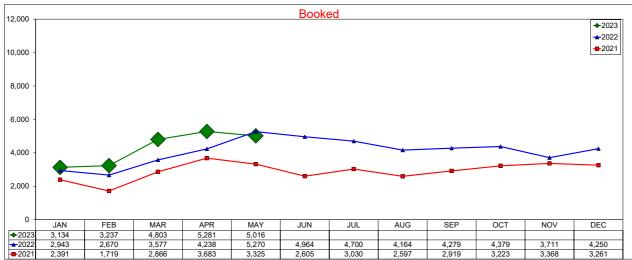

### **AirDNA - Booked Listings**

May 2023
The count of Airbnb listings that had at least one booked day in the month