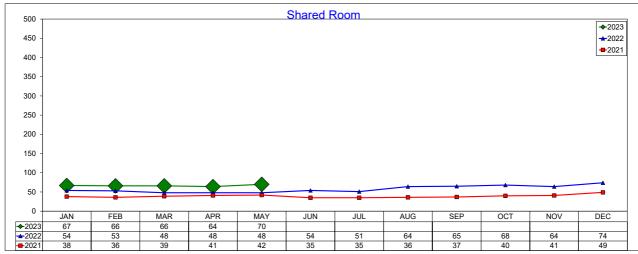

DNA - Hotel Comparable Subset**

May 2023
Studio and one bedroom entire place rentals only. AirDNA believes these are the type of listings most likely to compete directly with hotels







# AirDNA - Room Nights - Hotel Comparable Subset May 2023

Same as Listing Nights, due to the 1:1 relationship for hotel comparable rooms being 1-bedroom or studio







### **AirDNA - Room Nights - Entire Place**

#### May 2023

Listing Nights multiplied by the number of bedrooms in each listing







#### **AirDNA - Entire Place**

#### May 2023

Entire Place (one or more bedroom) Rentals - Excludes Shared Rooms & Private Rooms







### **AirDNA - Total Available Listings**

May 2023

The count of Airbnb listings that were advertised for rent during the month or had a booked day in the month







### **AirDNA - Listing Nights**

 $\frac{\text{May 2023}}{\text{The sum of all listings that were available for rent, and had at least one booking during the month}}$