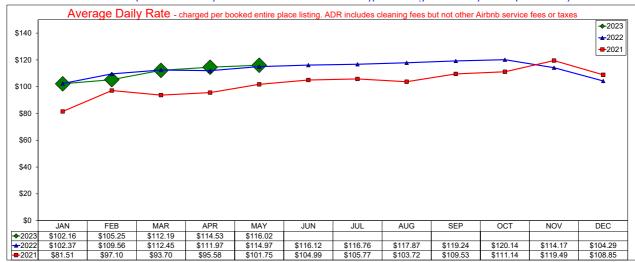

## **Monthly & YTD AirDNA Data**

May 2023

| <b>Entire Place</b> | A.D.R.  |       |        |       |         | OCCUF         | PANCY |       | RevPAR  |        |        |        |
|---------------------|---------|-------|--------|-------|---------|---------------|-------|-------|---------|--------|--------|--------|
|                     | Current | % Chg | YTD    | % Chg | Current | % Chg         | YTD   | % Chg | Current | % Chg  | YTD    | % Chg  |
| JANUARY             | 202.11  | -5.0% | 202.11 | -5.0% | 46.5%   | -5.5%         | 46.5% | -5.5% | 94.06   | -10.2% | 94.06  | -10.2% |
| FEBRUARY            | 207.01  | -8.9% | 204.60 | -6.8% | 47.7%   | -13.1%        | 47.1% | -9.0% | 98.78   | -20.9% | 96.43  | -15.2% |
| MAR                 | 221.25  | 0.1%  | 211.76 | -3.8% | 57.0%   | -4.6%         | 50.9% | -6.8% | 126.18  | -4.5%  | 107.85 | -10.3% |
| APRIL               | 219.02  | 5.8%  | 214.09 | -0.9% | 59.8%   | -4.0%         | 53.5% | -5.9% | 131.02  | 1.6%   | 114.50 | -6.7%  |
| MAY                 | 213.80  | 9.6%  | 214.02 | 1.9%  | 61.5%   | <b>-</b> 5.3% | 55.2% | -6.4% | 131.41  | 3.7%   | 118.04 | -4.6%  |
| JUNE                |         |       |        |       |         |               |       |       |         |        |        |        |
| JULY                |         |       |        |       |         |               |       |       |         |        |        |        |
| AUGUST              |         |       |        |       |         |               |       |       |         |        |        |        |
| SEPTEMBER           |         |       |        |       |         |               |       |       |         |        |        |        |
| OCTOBER             |         |       |        |       |         |               |       |       |         |        |        |        |
| NOVEMBER            |         |       |        |       |         |               |       |       |         |        |        |        |
| DECEMBER            |         |       |        |       |         |               |       |       |         |        |        |        |

| Hotel      |         | A.D   | .R.    |       | OCCUPANCY |        |       |        | RevPAR  |        |       |        |
|------------|---------|-------|--------|-------|-----------|--------|-------|--------|---------|--------|-------|--------|
| Comparable | Current | % Chg | YTD    | % Chg | Current   | % Chg  | YTD   | % Chg  | Current | % Chg  | YTD   | % Chg  |
| JANUARY    | 102.16  | -0.2% | 102.16 | -0.2% | 49.9%     | -9.6%  | 49.9% | -9.6%  | 51.02   | -9.7%  | 51.02 | -9.7%  |
| FEBRUARY   | 105.25  | -3.9% | 103.71 | -1.9% | 50.7%     | -14.9% | 50.3% | -12.0% | 53.38   | -18.3% | 52.20 | -13.7% |
| MAR        | 112.19  | -0.2% | 107.16 | -1.2% | 56.0%     | -8.7%  | 52.5% | -10.8% | 62.78   | -9.0%  | 56.24 | -11.9% |
| APRIL      | 114.53  | 2.3%  | 109.76 | 0.1%  | 62.9%     | -0.3%  | 55.7% | -7.5%  | 72.02   | 2.0%   | 61.17 | -7.5%  |
| MAY        | 116.02  | 0.9%  | 111.24 | -0.2% | 65.4%     | -8.4%  | 57.8% | -9.1%  | 75.88   | -7.5%  | 64.24 | -9.2%  |
| JUNE       |         |       |        |       |           |        |       |        |         |        |       |        |
| JULY       |         |       |        |       |           |        |       |        |         |        |       |        |
| AUGUST     |         |       |        |       |           |        |       |        |         |        |       |        |
| SEPTEMBER  |         |       |        |       |           |        |       |        |         |        |       |        |
| OCTOBER    |         |       |        |       |           |        |       |        |         |        |       |        |
| NOVEMBER   |         |       |        |       |           |        |       |        |         |        |       |        |
| DECEMBER   |         |       |        |       |           |        |       |        |         |        |       |        |

Note: The "Change %" column refers to the change from the prior year's figure.