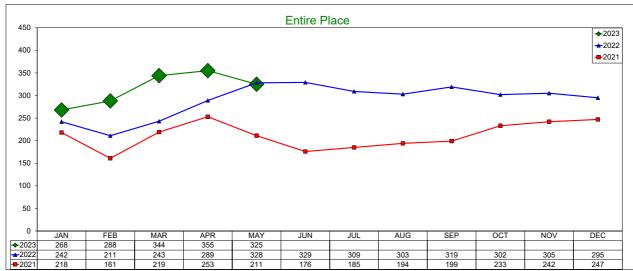

#### **AirDNA - Entire Place**

#### May 2023

Entire Place (one or more bedroom) Rentals - Excludes Shared Rooms & Private Rooms