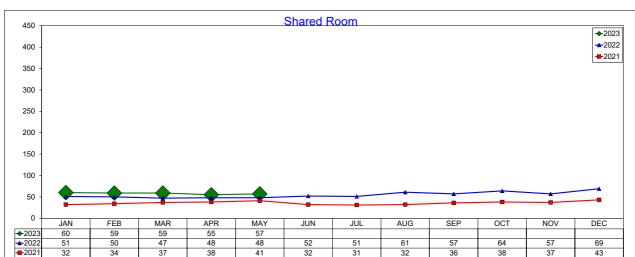

|        |       |           |        |       |        |         |        |       |        |
| SEPTEMBER  |         |       |        |       |           |        |       |        |         |        |       |        |
| OCTOBER    |         |       |        |       |           |        |       |        |         |        |       |        |
| NOVEMBER   |         |       |        |       |           |        |       |        |         |        |       |        |
| DECEMBER   |         |       |        |       |           |        |       |        |         |        |       |        |

Note: The "Change %" column refers to the change from the prior year's figure.

### **AirDNA - Booked Listings**

May 2023
The count of Airbnb listings that had at least one booked day in the month







# **AirDNA - Hotel Comparable Subset**

May 2023
Studio and one bedroom entire place rentals only. AirDNA believes these are the type of listings most likely to compete directly with hotels







# AirDNA - Room Nights - Hotel Comparable Subset May 2023

Same as Listing Nights, due to the 1:1 relationship for hotel comparable rooms being 1-bedroom or studio







### **AirDNA - Room Nights - Entire Place**

#### May 2023

Listing Nights multiplied by the number of bedrooms in each listing







#### **AirDNA - Entire Place**

#### May 2023

Entire Place (one or more bedroom) Rentals - Excludes Shared Rooms & Private Rooms







### **AirDNA - Total Available Listings**

May 2023

The count of Airbnb listings that were advertised for rent during the month or had a booked day in the mo