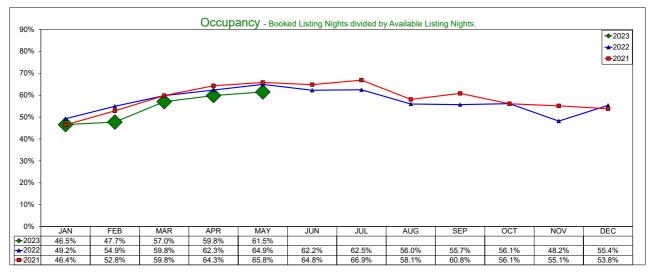

## **Monthly & YTD AirDNA Data**

May 2023

| <b>Entire Place</b> | A.D.R.  |       |        |       |         | OCCUF         | PANCY |       | RevPAR  |        |        |        |
|---------------------|---------|-------|--------|-------|---------|---------------|-------|-------|---------|--------|--------|--------|
|                     | Current | % Chg | YTD    | % Chg | Current | % Chg         | YTD   | % Chg | Current | % Chg  | YTD    | % Chg  |
| JANUARY             | 202.11  | -5.0% | 202.11 | -5.0% | 46.5%   | -5.5%         | 46.5% | -5.5% | 94.06   | -10.2% | 94.06  | -10.2% |
| FEBRUARY            | 207.01  | -8.9% | 204.60 | -6.8% | 47.7%   | -13.1%        | 47.1% | -9.0% | 98.78   | -20.9% | 96.43  | -15.2% |
| MAR                 | 221.25  | 0.1%  | 211.76 | -3.8% | 57.0%   | -4.6%         | 50.9% | -6.8% | 126.18  | -4.5%  | 107.85 | -10.3% |
| APRIL               | 219.02  | 5.8%  | 214.09 | -0.9% | 59.8%   | -4.0%         | 53.5% | -5.9% | 131.02  | 1.6%   | 114.50 | -6.7%  |
| MAY                 | 213.80  | 9.6%  | 214.02 | 1.9%  | 61.5%   | <b>-</b> 5.3% | 55.2% | -6.4% | 131.41  | 3.7%   | 118.04 | -4.6%  |
| JUNE                |         |       |        |       |         |               |       |       |         |        |        |        |
| JULY                |         |       |        |       |         |               |       |       |         |        |        |        |
| AUGUST              |         |       |        |       |         |               |       |       |         |        |        |        |
| SEPTEMBER           |         |       |        |       |         |               |       |       |         |        |        |        |
| OCTOBER             |         |       |        |       |         |               |       |       |         |        |        |        |
| NOVEMBER            |         |       |        |       |         |               |       |       |         |        |        |        |
| DECEMBER            |         |       |        |       |         |               |       |       |         |        |        |        |