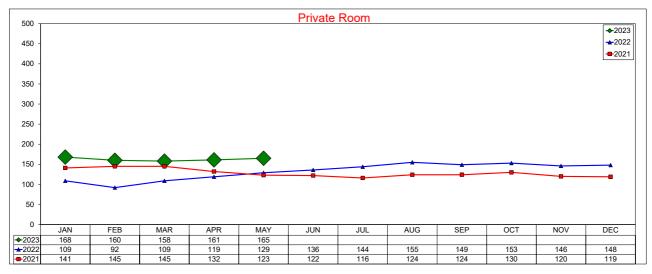

irDNA - Hotel Comparable Subset**

May 2023
Studio and one bedroom entire place rentals only. AirDNA believes these are the type of listings most likely to compete directly with hotels







# AirDNA - Room Nights - Hotel Comparable Subset May 2023

Same as Listing Nights, due to the 1:1 relationship for hotel comparable rooms being 1-bedroom or studio







### **AirDNA - Room Nights - Entire Place**

#### May 2023

Listing Nights multiplied by the number of bedrooms in each listing







#### **AirDNA - Entire Place**

#### May 2023

Entire Place (one or more bedroom) Rentals - Excludes Shared Rooms & Private Rooms







### **AirDNA - Total Available Listings**

May 2023

The count of Airbnb listings that were advertised for rent during the month or had a booked day in the month







### **AirDNA - Listing Nights**

 $\frac{\text{May 2023}}{\text{The sum of all listings that were available for rent, and had at least one booking during the month}}$