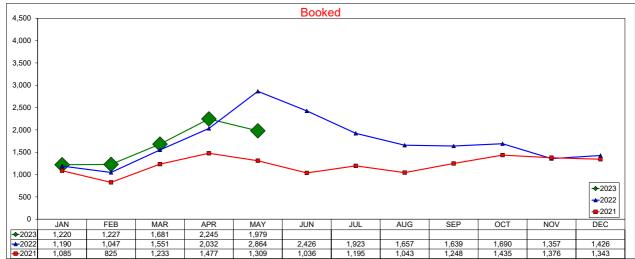

### **AirDNA - Booked Listings**

May 2023
The count of Airbnb listings that had at least one booked day in the month