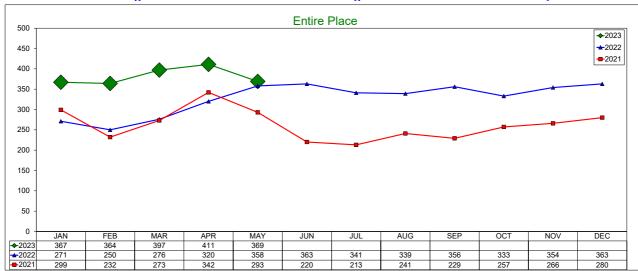

#### **AirDNA - Entire Place**

#### May 2023

Entire Place (one or more bedroom) Rentals - Excludes Shared Rooms & Private Rooms