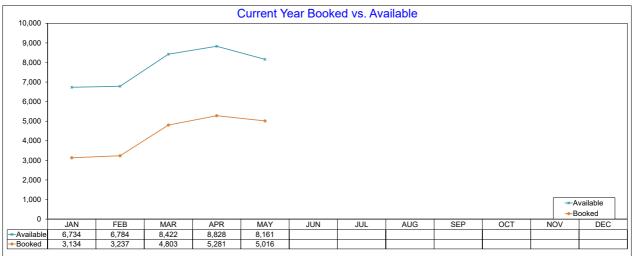

### **AirDNA - Total Available Listings**

May 2023

The count of Airbnb listings that were advertised for rent during the month or had a booked day in the month

### **AirDNA - Booked Listings**

May 2023
The count of Airbnb listings that had at least one booked day in the month