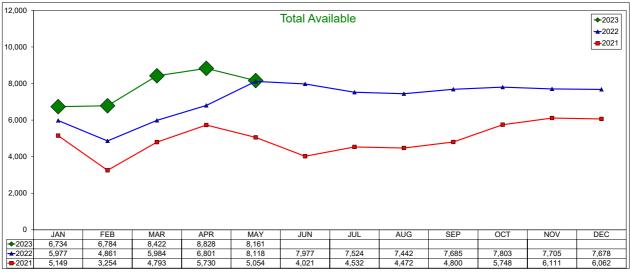

### **AirDNA - Total Available Listings**

May 2023

The count of Airbnb listings that were advertised for rent during the month or had a booked day in the month