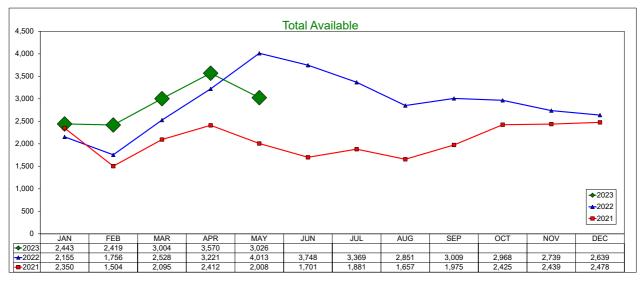

### **AirDNA - Total Available Listings**

May 2023

The count of Airbnb listings that were advertised for rent during the month or had a booked day in the month