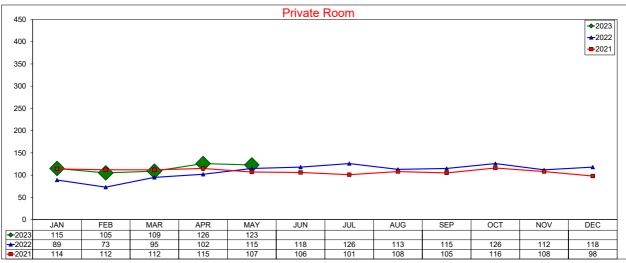

|       |        |       |           |        |       |        |         |        |       |        |
| SEPTEMBER  |         |       |        |       |           |        |       |        |         |        |       |        |
| OCTOBER    |         |       |        |       |           |        |       |        |         |        |       |        |
| NOVEMBER   |         |       |        |       |           |        |       |        |         |        |       |        |
| DECEMBER   |         |       |        |       |           |        |       |        |         |        |       |        |

Note: The "Change %" column refers to the change from the prior year's figure.

### **AirDNA - Booked Listings**

May 2023
The count of Airbnb listings that had at least one booked day in the month







# **AirDNA - Hotel Comparable Subset**

May 2023
Studio and one bedroom entire place rentals only. AirDNA believes these are the type of listings most likely to compete directly with hotels







# AirDNA - Room Nights - Hotel Comparable Subset May 2023

Same as Listing Nights, due to the 1:1 relationship for hotel comparable rooms being 1-bedroom or studio







### **AirDNA - Room Nights - Entire Place**

#### May 2023

Listing Nights multiplied by the number of bedrooms in each listing







#### **AirDNA - Entire Place**

#### May 2023

Entire Place (one or more bedroom) Rentals - Excludes Shared Rooms & Private Rooms







### **AirDNA - Total Available Listings**

May 2023

The count of Airbnb listings that were advertised for rent during the month or had a booked day in the