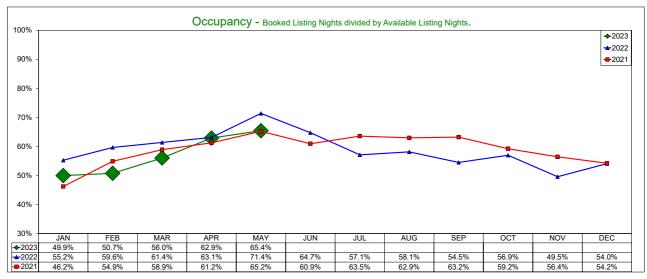

#### **AirDNA - Entire Place**

#### May 2023

Entire Place (one or more bedroom) Rentals - Excludes Shared Rooms & Private Rooms