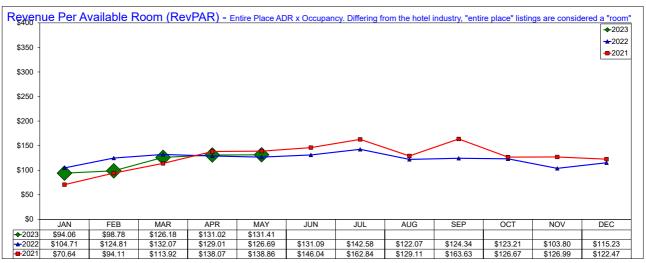

## **Monthly & YTD AirDNA Data**

May 2023

| <b>Entire Place</b> | A.D.R.  |       |        |       |         | OCCUF         | PANCY |       | RevPAR  |        |        |        |
|---------------------|---------|-------|--------|-------|---------|---------------|-------|-------|---------|--------|--------|--------|
|                     | Current | % Chg | YTD    | % Chg | Current | % Chg         | YTD   | % Chg | Current | % Chg  | YTD    | % Chg  |
| JANUARY             | 202.11  | -5.0% | 202.11 | -5.0% | 46.5%   | -5.5%         | 46.5% | -5.5% | 94.06   | -10.2% | 94.06  | -10.2% |
| FEBRUARY            | 207.01  | -8.9% | 204.60 | -6.8% | 47.7%   | -13.1%        | 47.1% | -9.0% | 98.78   | -20.9% | 96.43  | -15.2% |
| MAR                 | 221.25  | 0.1%  | 211.76 | -3.8% | 57.0%   | -4.6%         | 50.9% | -6.8% | 126.18  | -4.5%  | 107.85 | -10.3% |
| APRIL               | 219.02  | 5.8%  | 214.09 | -0.9% | 59.8%   | -4.0%         | 53.5% | -5.9% | 131.02  | 1.6%   | 114.50 | -6.7%  |
| MAY                 | 213.80  | 9.6%  | 214.02 | 1.9%  | 61.5%   | <b>-</b> 5.3% | 55.2% | -6.4% | 131.41  | 3.7%   | 118.04 | -4.6%  |
| JUNE                |         |       |        |       |         |               |       |       |         |        |        |        |
| JULY                |         |       |        |       |         |               |       |       |         |        |        |        |
| AUGUST              |         |       |        |       |         |               |       |       |         |        |        |        |
| SEPTEMBER           |         |       |        |       |         |               |       |       |         |        |        |        |
| OCTOBER             |         |       |        |       |         |               |       |       |         |        |        |        |
| NOVEMBER            |         |       |        |       |         |               |       |       |         |        |        |        |
| DECEMBER            |         |       |        |       |         |               |       |       |         |        |        |        |