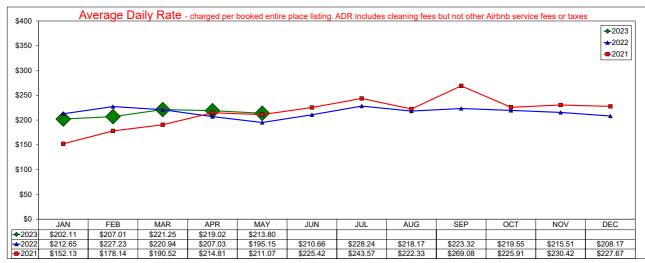

## **Monthly & YTD AirDNA Data**

May 2023

| <b>Entire Place</b> | A.D.R.  |       |        |       |         | OCCUF         | PANCY |       | RevPAR  |        |        |        |
|---------------------|---------|-------|--------|-------|---------|---------------|-------|-------|---------|--------|--------|--------|
|                     | Current | % Chg | YTD    | % Chg | Current | % Chg         | YTD   | % Chg | Current | % Chg  | YTD    | % Chg  |
| JANUARY             | 202.11  | -5.0% | 202.11 | -5.0% | 46.5%   | -5.5%         | 46.5% | -5.5% | 94.06   | -10.2% | 94.06  | -10.2% |
| FEBRUARY            | 207.01  | -8.9% | 204.60 | -6.8% | 47.7%   | -13.1%        | 47.1% | -9.0% | 98.78   | -20.9% | 96.43  | -15.2% |
| MAR                 | 221.25  | 0.1%  | 211.76 | -3.8% | 57.0%   | -4.6%         | 50.9% | -6.8% | 126.18  | -4.5%  | 107.85 | -10.3% |
| APRIL               | 219.02  | 5.8%  | 214.09 | -0.9% | 59.8%   | -4.0%         | 53.5% | -5.9% | 131.02  | 1.6%   | 114.50 | -6.7%  |
| MAY                 | 213.80  | 9.6%  | 214.02 | 1.9%  | 61.5%   | <b>-</b> 5.3% | 55.2% | -6.4% | 131.41  | 3.7%   | 118.04 | -4.6%  |
| JUNE                |         |       |        |       |         |               |       |       |         |        |        |        |
| JULY                |         |       |        |       |         |               |       |       |         |        |        |        |
| AUGUST              |         |       |        |       |         |               |       |       |         |        |        |        |
| SEPTEMBER           |         |       |        |       |         |               |       |       |         |        |        |        |
| OCTOBER             |         |       |        |       |         |               |       |       |         |        |        |        |
| NOVEMBER            |         |       |        |       |         |               |       |       |         |        |        |        |
| DECEMBER            |         |       |        |       |         |               |       |       |         |        |        |        |