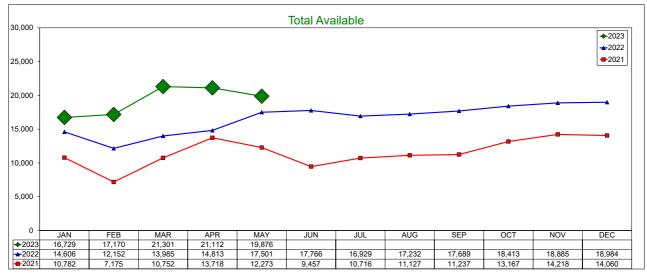

### **AirDNA - Total Available Listings**

May 2023

The count of Airbnb listings that were advertised for rent during the month or had a booked day in the month