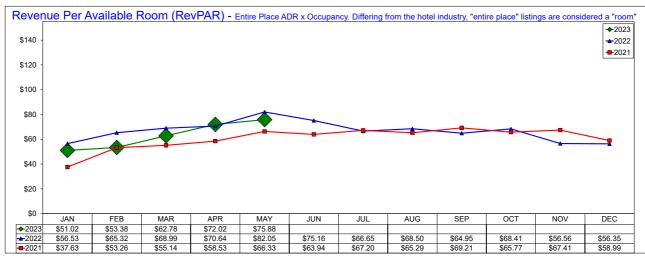

#### **AirDNA - Entire Place**

#### May 2023

Entire Place (one or more bedroom) Rentals - Excludes Shared Rooms & Private Rooms