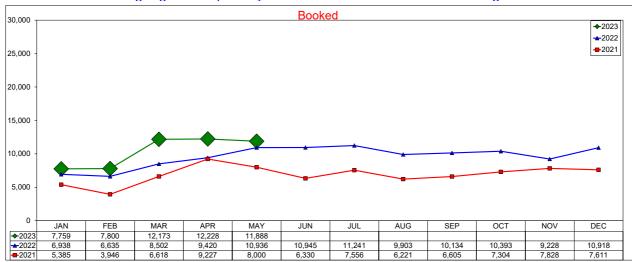

### **AirDNA - Booked Listings**

May 2023
The count of Airbnb listings that had at least one booked day in the month