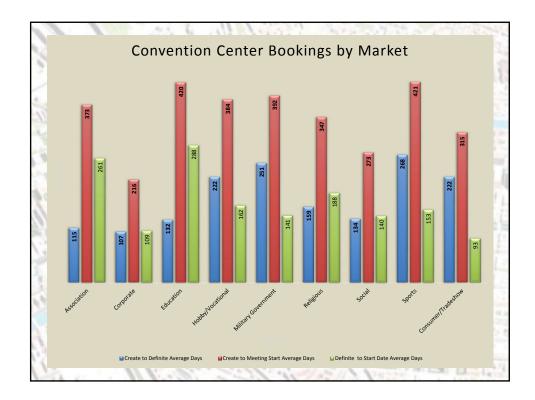

| Deferred; site being shopped                                                                                                                                 |
| Tru by Hilton                                      | DFW Airport South                   | 2020-2021            | 125     | Likely                  | May be proposed as a combo with an<br>existing property; zoning case<br>anticipated June 2019                                                                |
| Conrad Hilton                                      | Urban Center                        |                      |         |                         | Rumored; preliminary meetings with<br>various parties                                                                                                        |













#### City Holiday/No Trash Collection

In observance of Thanksgiving, there will be no residential trash, curbside recycling or brush collection Nov. 28-29. In addition, the following facilities will be closed: Heritage Aquatic Center

- City Hall
- Hunter Ferrell Landfill 

  Irving Animal Care Campus
- Recreation centers

Libraries

- North Lake Natatorium

Irving Arts Center will be closed Nov. 28 and the box office and galleries will be open from noon to 5 p.m. Nov. 29 and resume normal business hours Nov. 30. Visit CityofIrving.org for the full city holiday schedule.



The City of Irving Solid Waste Services Department provides collection of recyclable household items through the curbside Blue Bag Program.

**RESIDENTIAL** CUSTOMER

## IRVINGC Dectrum f y D I Cityoflrving.org N