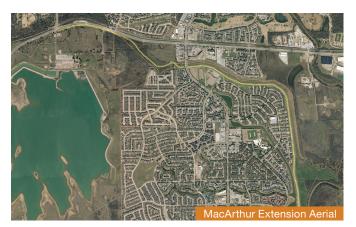

trail in Las Colinas to the southern portion at Trinity View Park. The unification project will eventually allow residents and visitors to travel to Coppell, Grand Prairie, Farmers Branch and Dallas — all from Irving's trail system. The project also will include pedestrian bridges across the Trinity River. The first phase is expected to begin in the fall of 2020 and be completed in 2021.

Dallas County will help fund half of the \$12 million unification project.

#### Safety Above All

While the city continues to develop the trails, safety remains a top priority. All of the trail's 15 miles are now marked with location signs and GPS indicators. The mile markers help visitors track their activity, as well as assist emergency services in pinpointing the exact location of a person in need.



Funding the Trails:



Open your heart to a new member of the family during Animal Services' Home for the Holidays adoption event Dec. 17-21. All adoption fees are waived. Learn more at CityofIrving.org.



Irving Police joined neighborhoods and residents to give crime a "going away" party, providing safety demonstrations and a chance for attendees to meet their local officers.



The 2.7 mile extension of Campion Trail into Coppell is officially open for use, increasing this section of the trail to 8.5 miles. Visit CityofIrving.org/1127/Trails for more trail information.

In October, the city held a dedication ceremony for this segment of the trail, which was funded through a \$2.5 million grant from the Dallas County Trail and Preserve Program. The project included 2.75 miles of trail,