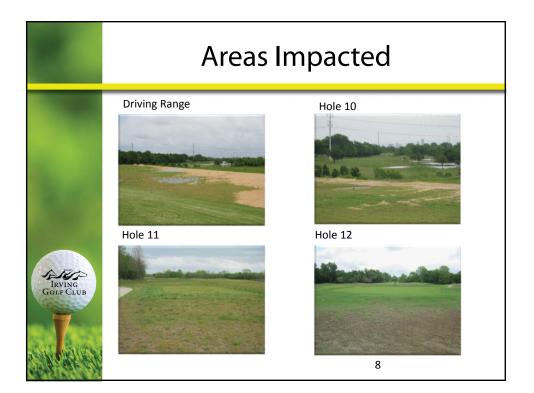

rigs on 9 acres on driving range and tee box:</li> <li>Install new turfgrass sprigs on 10 acres of fairways 1, 11 and 17:</li> <li>Install new turfgrass sod on 4 acres of various basin and/or small fairway areas that were impacted by flood:</li> </ul> | \$15,000<br>\$11,000<br>\$19,350<br>\$21,500<br>\$60,000 |
| IRVING<br>GOLF CLUB | OVERALL ESTIMATED FL                                                                                                                                                                                                                                                                                                                                                                                           | OOD REPAIR COST:<br>\$126,850                            |

















## Background

The last overview of the park system was conducted in 2000, as an update to the City's original 1996 Park, Recreation and **Open Space Master Plan** Lan July of 2017, Imagine Irving RVING LF CLGgmprehensive Plan was adopted. In the chapter, Parks, Trail + Open Space, Goal 1 is to conduct a park system wide Master Plan to address recreational priorities, improve the quality of the park system and evaluate and prioritize potential projects.



## Master Plan Scope

Major sections of the plan include:

#### Community Profile

Evaluation of past and current community trends, demographics, natural and cultural resources, the built environment, and past planning efforts to inform the recommendations made in this plan.



Overview of the input strategies used and the