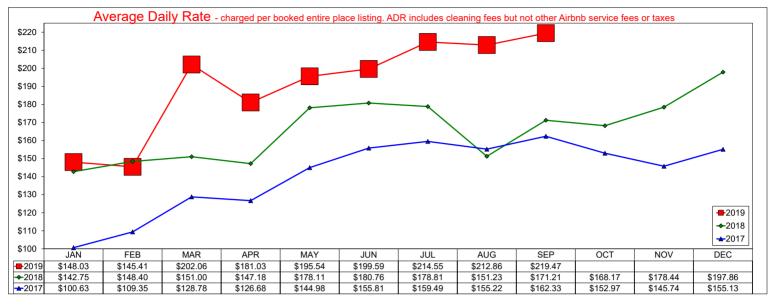

#### BUREAU MANAGEMENT AND STAFF

Executive Director Maura Gast added her delight in hiring Rose and noted she had been with the City Corporate Communications Department as Director most recently. She will start at the ICVB on October 21 and everyone is delighted to have her on staff. Gast reviewed the STR report, which was distributed as a handout, and noted there was a data glitch in the report this month and is noted in the summary report. She reported once gain demand is up 3% which is incredible with the added hotel inventory in the City and will be a factor to consider for the Hotel Ordinance discussions.

#### HOTEL REPORTS

Board Member Greg Malcolm reported the STR report for August shows Occupancy is flat at 69.5% and Average Daily Rate is up slightly at \$105, RevPAR is \$73.09. He reported 410 available listings in August for AirBNB properties. He noted these listings online and will be a competitor. Imposing Hotel Occupancy Tax on those properties is becoming important.

General Manager Kim Limon reported the Hampton Inn Las Colinas finished August at 66.9% in Occupancy, Average Daily Rate of \$114 and RevPAR is \$77.26. She reported being excited about being 1 of 7 against her competitor set on the YTD STR report for the first time ever.