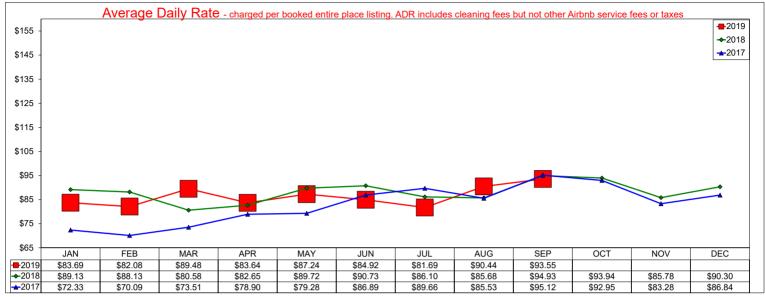

#### HOTEL REPORTS

Board Member Greg Malcolm reported the STR report for August shows Occupancy is flat at 69.5% and Average Daily Rate is up slightly at \$105, RevPAR is \$73.09. He reported 410 available listings in August for AirBNB properties. He noted these listings online and will be a competitor. Imposing Hotel Occupancy Tax on those properties is becoming important.

General Manager Kim Limon reported the Hampton Inn Las Colinas finished August at 66.9% in Occupancy, Average Daily Rate of \$114 and RevPAR is \$77.26. She reported being excited about being 1 of 7 against her competitor set on the YTD STR report for the first time ever.