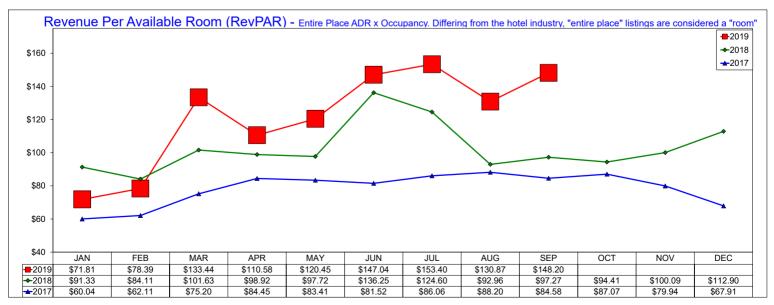

#### HOTEL REPORTS

Board Member Greg Malcolm reported the STR report for August shows Occupancy is flat at 69.5% and Average Daily Rate is up slightly at \$105, RevPAR is \$73.09. He reported 410 available listings in August for AirBNB properties. He noted these listings online and will be a competitor. Imposing Hotel Occupancy Tax on those properties is becoming important.

General Manager Kim Limon reported the Hampton Inn Las Colinas finished August at 66.9% in Occupancy, Average Daily Rate of \$114 and RevPAR is \$77.26. She reported being excited about being 1 of 7 against her competitor set on the YTD STR report for the first time ever.