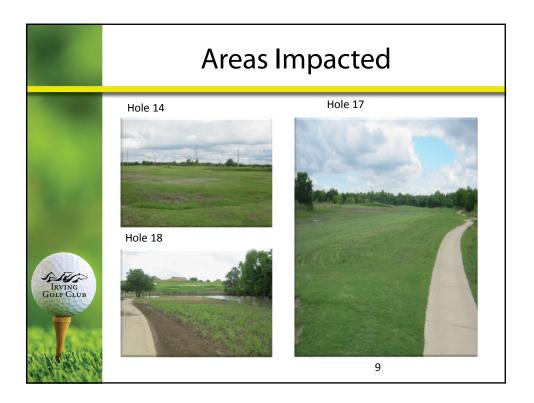

gs on 9 acres on driving range and tee box:</li> <li>Install new turfgrass sprigs on 10 acres of fairways 1, 11 and 17:</li> <li>Install new turfgrass sod on 4 acres of various basin and/or small fairway areas that were impacted by flood:</li> </ul> | \$15,000<br>\$11,000<br>\$19,350<br>\$21,500<br>\$60,000 |
| IRVING<br>GOLF CLUB | OVERALL ESTIMATED FL                                                                                                                                                                                                                                                                                                                                                                                           | OOD REPAIR COST:<br>\$126,850                            |

















## Background

The last overview of the park system was conducted in 2000, as an update to the City's original 1996 Park, Recreation and **Open Space Master Plan** Lan July of 2017, Imagine Irving RVING LF CLGgmprehensive Plan was adopted. In the chapter, Parks, Trail + Open Space, Goal 1 is to conduct a park system wide Master Plan to address recreational priorities, improve the quality of the park system and evaluate and prioritize potential projects.



## Master Plan Scope

Major sections of the plan include:

#### Community Profile

Evaluation of past and current community trends, demographics, natural and cultural resources, the built environment, and past planning efforts to inform the recommendations made in this plan.



Overview of the input strategies used and the ke