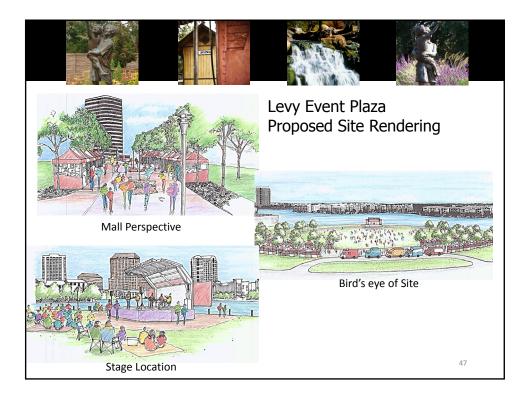

February, 2017
- Hired consulting team led by Architexas, Inc., December, 2018



### **Consulting Team Scope**

- Stage and storage building
- Restroom building
- Historic Railroad Depot (relocation and renovation)
- Historic Library building (relocation and renovation)
- Caster Log Cabin (cosmetic restoration)
- Caboose rail car and tracks (relocation & restoration)
- Railroad semaphore
- Antique windmill
- Dancing fountain water feature
- Relocate and elevate the water tower to Main Street 31

















### **Project Schedule**

- February, 2019 Consulting work began
- October, 2019 Project plans complete
- Fall, 2019 Advertise for construction bids
- Fall, 2019 Complete removal aerial utilities
- Winter, 2020 Site work begins
- Spring, 2021 Tentative completion

40





















| Hotel Name                                         | Location                            | Projected<br>Opening | #Rooms  | Room Variance<br>Req'd? | Project Status                                                                                                                                               |
|----------------------------------------------------|-------------------------------------|----------------------|---------|-------------------------|--------------------------------------------------------------------------------------------------------------------------------------------------------------|
| Element Hotel (Sfuzzi site)                        | 114 @ Meadowcreek (Sfuzzi site)     | Apr-20               | 159     | Yes                     | Construction