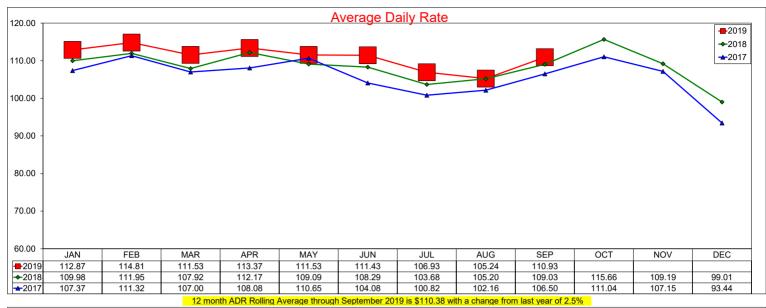

#### BUREAU MANAGEMENT AND STAFF

Executive Director Maura Gast added her delight in hiring Rose and noted she had been with the City Corporate Communications Department as Director most recently. She will start at the ICVB on October 21 and everyone is delighted to have her on staff. Gast reviewed the STR report, which was distributed as a handout, and noted there was a data glitch in the report this month and is noted in the summary report. She reported once gain demand is up 3% which is incredible with the added hotel inventory in the City and will be a factor to consider for the Hotel Ordinance discussions.

#### HOTEL REPORTS

Board Member Greg Malcolm reported the STR report for August shows Occupancy is flat at 69.5% and Average Daily Rate is up slightly at \$105, RevPAR is \$73.09. He reported 410 available listings in August for AirBNB properties. He noted these listings online and will be a competitor. Imposing Hotel Occupancy Tax on those properties is becoming important.

General Manager Kim Limon reported the Hampton Inn Las Colinas finished August at 66.9% in Occupancy, Average Daily Rate of \$114 and RevPAR is \$77.26. She reported being excited about being 1 of 7 against her competitor set on the YTD STR report for the first time ever.