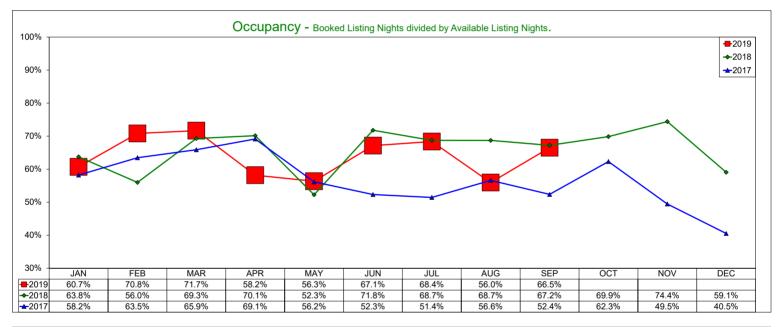

#### HOTEL REPORTS

Board Member Greg Malcolm reported the STR report for August shows Occupancy is flat at 69.5% and Average Daily Rate is up slightly at \$105, RevPAR is \$73.09. He reported 410 available listings in August for AirBNB properties. He noted these listings online and will be a competitor. Imposing Hotel Occupancy Tax on those properties is becoming important.

General Manager Kim Limon reported the Hampton Inn Las Colinas finished August at 66.9% in Occupancy, Average Daily Rate of \$114 and RevPAR is \$77.26. She reported being excited about being 1 of 7 against her competitor set on the YTD STR report for the first time ever.