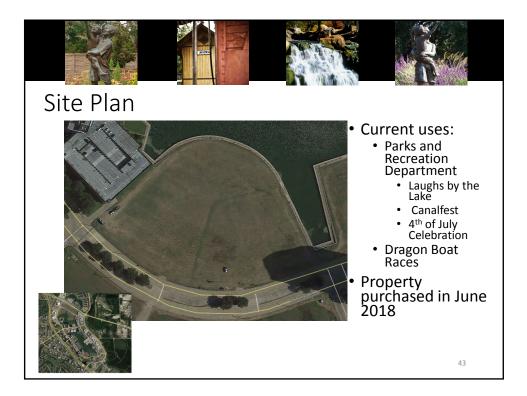

#### DESTINATION DEVELOPMENT COMMITTEE

Committee Chair Greg Malcolm reported the next Committee meeting will be held on November 5 at 11:30 a.m.