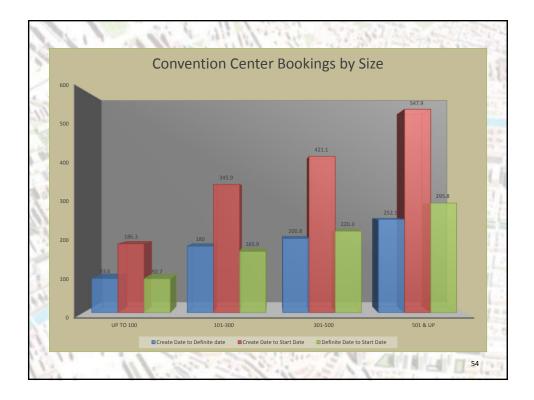

| Deferred; site being shopped                                                                                                                                 |
| Tru by Hilton                                      | DFW Airport South                   | 2020-2021            | 125     | Likely                  | May be proposed as a combo with an<br>existing property; zoning case<br>anticipated June 2019                                                                |
| Conrad Hilton                                      | Urban Center                        |                      |         |                         | Rumored; preliminary meetings with<br>various parties                                                                                                        |













#### City Holiday/No Trash Collection

In observance of Thanksgiving, there will be no residential trash, curbside recycling or brush collection Nov. 28-29. In addition, the following facilities will be closed: Heritage Aquatic Center

- City Hall
- Hunter Ferrell Landfill 

  Irving Animal Care Campus
- Recreation centers

Libraries

- North Lake Natatorium

Irving Arts Center will be closed Nov. 28 and the box office and galleries will be open from noon to 5 p.m. Nov. 29 and resume normal business hours Nov. 30. Visit CityofIrving.org for the full city holiday schedule.



The City of Irving Solid Waste Services Department provides collection of recyclable household items through the curbside Blue Bag Program.

**RESIDENTIAL** CUSTOMER

## IRVINGC Dectrum f y D I Cityoflrving.org