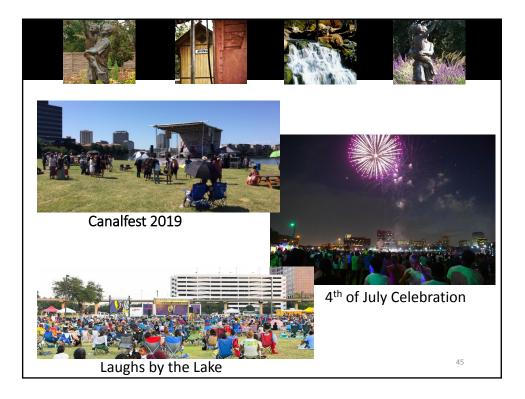

ard, February, 2017
- Hired consulting team led by Architexas, Inc., December, 2018



### **Consulting Team Scope**

- Stage and storage building
- Restroom building
- Historic Railroad Depot (relocation and renovation)
- Historic Library building (relocation and renovation)
- Caster Log Cabin (cosmetic restoration)
- Caboose rail car and tracks (relocation & restoration)
- Railroad semaphore
- Antique windmill
- Dancing fountain water feature
- Relocate and elevate the water tower to Main Street 31

















### **Project Schedule**

- February, 2019 Consulting work began
- October, 2019 Project plans complete
- Fall, 2019 Advertise for construction bids
- Fall, 2019 Complete removal aerial utilities
- Winter, 2020 Site work begins
- Spring, 2021 Tentative completion

40





















| Hotel Name                                         | Location                            | Projected<br>Opening | #Rooms  | Room Variance<br>Req'd? | Project Status                                                                                                                                               |
|----------------------------------------------------|-------------------------------------|----------------------|---------|-------------------------|--------------------------------------------------------------------------------------------------------------------------------------------------------------|
| Element Hotel (Sfuzzi site)                        | 114 @ Meadowcreek (Sfuzzi site)     | Apr-20               | 159     | Yes                     | Construction