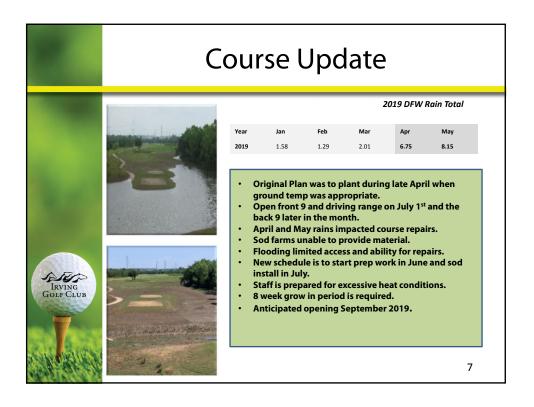

sprigs on 9 acres on driving range and tee box:</li> <li>Install new turfgrass sprigs on 10 acres of fairways 1, 11 and 17:</li> <li>Install new turfgrass sod on 4 acres of various basin and/or small fairway areas that were impacted by flood:</li> </ul> | \$15,000<br>\$11,000<br>\$19,350<br>\$21,500<br>\$60,000 |
| IRVING<br>GOLF CLUB | OVERALL ESTIMATED FL                                                                                                                                                                                                                                                                                                                                                                                           | OOD REPAIR COST:<br>\$126,850                            |

















## Background

The last overview of the park system was conducted in 2000, as an update to the City's original 1996 Park, Recreation and **Open Space Master Plan** Lan July of 2017, Imagine Irving RVING LF CLGgmprehensive Plan was adopted. In the chapter, Parks, Trail + Open Space, Goal 1 is to conduct a park system wide Master Plan to address recreational priorities, improve the quality of the park system and evaluate and prioritize potential projects.



## Master Plan Scope

Major sections of the plan include:

#### Community Profile

Evaluation of past and current community trends, demographics, natural and cultural resources, the built environment, and past planning efforts to inform the recommendations made in this plan.



Overview of the input strategies used and th