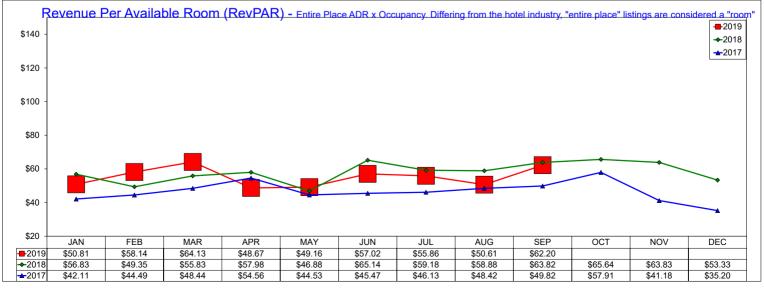

#### HOTEL REPORTS

Board Member Greg Malcolm reported the STR report for August shows Occupancy is flat at 69.5% and Average Daily Rate is up slightly at \$105, RevPAR is \$73.09. He reported 410 available listings in August for AirBNB properties. He noted these listings online and will be a competitor. Imposing Hotel Occupancy Tax on those properties is becoming important.

General Manager Kim Limon reported the Hampton Inn Las Colinas finished August at 66.9% in Occupancy, Average Daily Rate of \$114 and RevPAR is \$77.26. She reported being excited about being 1 of 7 against her competitor set on the YTD STR report for the first time ever.