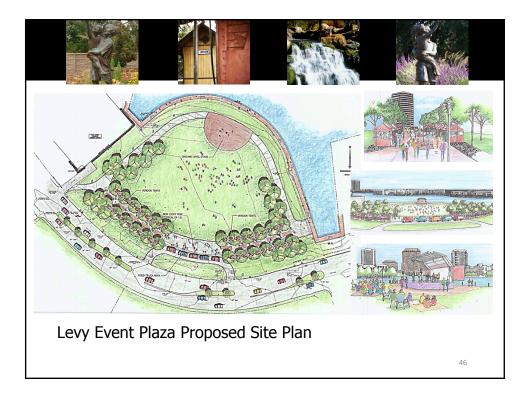

d, February, 2017
- Hired consulting team led by Architexas, Inc., December, 2018



### **Consulting Team Scope**

- Stage and storage building
- Restroom building
- Historic Railroad Depot (relocation and renovation)
- Historic Library building (relocation and renovation)
- Caster Log Cabin (cosmetic restoration)
- Caboose rail car and tracks (relocation & restoration)
- Railroad semaphore
- Antique windmill
- Dancing fountain water feature
- Relocate and elevate the water tower to Main Street 31

















### **Project Schedule**

- February, 2019 Consulting work began
- October, 2019 Project plans complete
- Fall, 2019 Advertise for construction bids
- Fall, 2019 Complete removal aerial utilities
- Winter, 2020 Site work begins
- Spring, 2021 Tentative completion

40





















| Hotel Name                                         | Location                            | Projected<br>Opening | #Rooms  | Room Variance<br>Req'd? | Project Status                                                                                                                                               |
|----------------------------------------------------|-------------------------------------|----------------------|---------|-------------------------|--------------------------------------------------------------------------------------------------------------------------------------------------------------|
| Element Hotel (Sfuzzi site)                        | 114 @ Meadowcreek (Sfuzzi site)     | Apr-20               | 159     | Yes                     | Construction