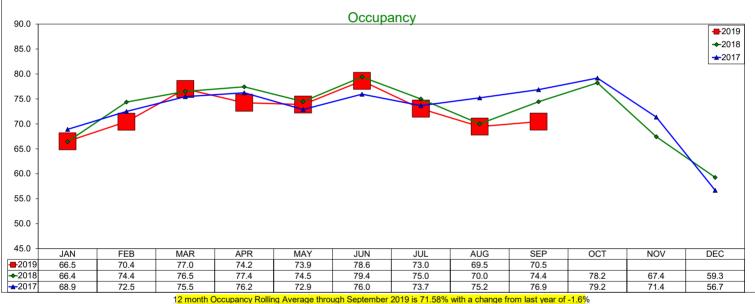

#### BUREAU MANAGEMENT AND STAFF

Executive Director Maura Gast added her delight in hiring Rose and noted she had been with the City Corporate Communications Department as Director most recently. She will start at the ICVB on October 21 and everyone is delighted to have her on staff. Gast reviewed the STR report, which was distributed as a handout, and noted there was a data glitch in the report this month and is noted in the summary report. She reported once gain demand is up 3% which is incredible with the added hotel inventory in the City and will be a factor to consider for the Hotel Ordinance discussions.

#### HOTEL REPORTS

Board Member Greg Malcolm reported the STR report for August shows Occupancy is flat at 69.5% and Average Daily Rate is up slightly at \$105, RevPAR is \$73.09. He reported 410 available listings in August for AirBNB properties. He noted these listings online and will be a competitor. Imposing Hotel Occupancy Tax on those properties is becoming important.

General Manager Kim Limon reported the Hampton Inn Las Colinas finished August at 66.9% in Occupancy, Average Daily Rate of \$114 and RevPAR is \$77.26. She reported being excited about being 1 of 7 against her competitor set on the YTD STR report for the first time ever.