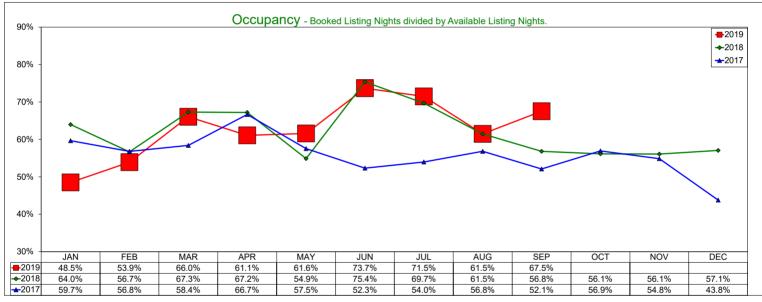

#### BUREAU MANAGEMENT AND STAFF

Executive Director Maura Gast added her delight in hiring Rose and noted she had been with the City Corporate Communications Department as Director most recently. She will start at the ICVB on October 21 and everyone is delighted to have her on staff. Gast reviewed the STR report, which was distributed as a handout, and noted there was a data glitch in the report this month and is noted in the summary report. She reported once gain demand is up 3% which is incredible with the added hotel inventory in the City and will be a factor to consider for the Hotel Ordinance discussions.

#### HOTEL REPORTS

Board Member Greg Malcolm reported the STR report for August shows Occupancy is flat at 69.5% and Average Daily Rate is up slightly at \$105, RevPAR is \$73.09. He reported 410 available listings in August for AirBNB properties. He noted these listings online and will be a competitor. Imposing Hotel Occupancy Tax on those properties is becoming important.

General Manager Kim Limon reported the Hampton Inn Las Colinas finished August at 66.9% in Occupancy, Average Daily Rate of \$114 and RevPAR is \$77.26. She reported being excited about being 1 of 7 against her competitor set on the YTD STR report for the first time ever.