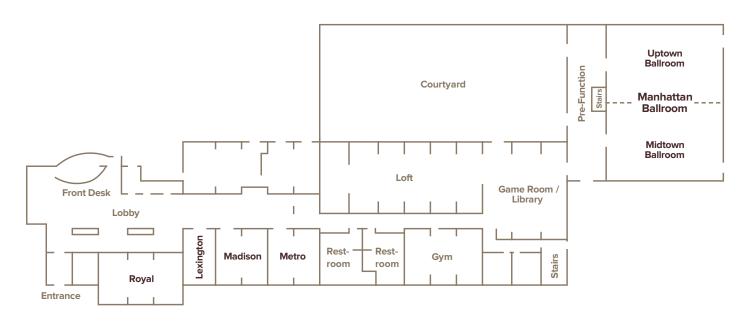

#### **MEETING FACILITIES**

Six meeting rooms with up to 7 possible combinations for a total of 10,275 square feet of meeting space. Wired and wireless connection available. The Manhattan Ballroom features 18' ceilings, an oversized glass window overlooking the Courtyard, adjustable lights and a built-in sound system. It has 3,110 square feet of meeting space and can be divided into two smaller ballrooms. Seats up to 364 theater, 168 classroom or 240 in rounds.

## **NYLO Las Colinas Hotel, Tapestry Collection by Hilton**

| Meeting Room        | LxWxH        | Sq. Feet | Banquet | Board Room | Classroom | Hollow Square | Reception | Theater | U-Shape |
|---------------------|--------------|----------|---------|------------|-----------|---------------|-----------|---------|---------|
| Manhatten Ballroom  | 48 x 64 x 18 | 3,115    | 240     | 60         | 158       | 68            | 364       | 364     | 58      |
| Midtown Ballroom    | 48 x 32 x 18 | 1,510    | 120     | 48         | 84        | 34            | 182       | 182     | 29      |
| Uptown Ballroom     | 48 x 32 x 18 | 1,555    | 120     | 48         | 84        | 34            | 182       | 182     | 29      |
| Royal Boardroom     | 21 x 34 x 11 | 900      | -       | 18         | -         | -             | -         | -       | -       |
| Madison Boardroom   | 23 x 22 x 11 | 600      | 40      | 16         | 19        | 20            | 59        | 59      | 16      |
| Metro Boardroom     | 23 x 22 x 11 | 600      | 40      | 16         | 19        | 20            | 59        | 59      | 16      |
| Lexington Boardroom | 23 x 11 x11  | 300      | -       | 1-         | -         | -             | -         | -       | -       |