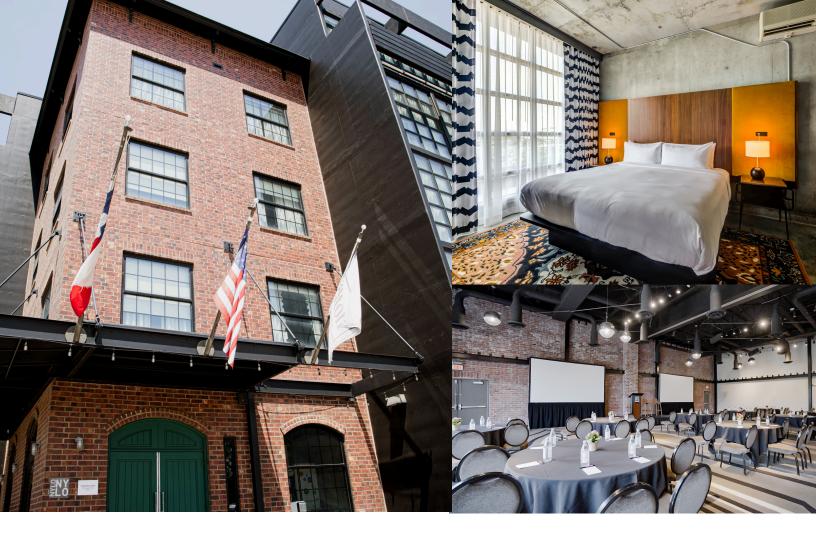

#### **ACCOMMODATIONS**

Inspired by cosmopolitan spaces in the world's most exciting cities, the loft-style accommodations blend urban chic design with environmentally conscious construction. Exposed brick walls, picture windows, 10-foot ceilings and polished concrete floors exemplify the stylish tendencies in energy-saving resources. 200 guest lofts and five suites, including 15 certified PURE allergy-free rooms.

#### **MEETING FACILITIES**

Six meeting rooms with up to 7 possible combinations for a total of 10,275 square feet of meeting space. Wired and wireless connection available. The Manhattan Ballroom features 18' ceilings, an oversized glass window overlooking the Courtyard, adjustable lights and a built-in sound system. It has 3,110 square feet of meeting space and can be divided into two smaller ballrooms. Seats up to 364 theater, 168 classroom or 240 in rounds.