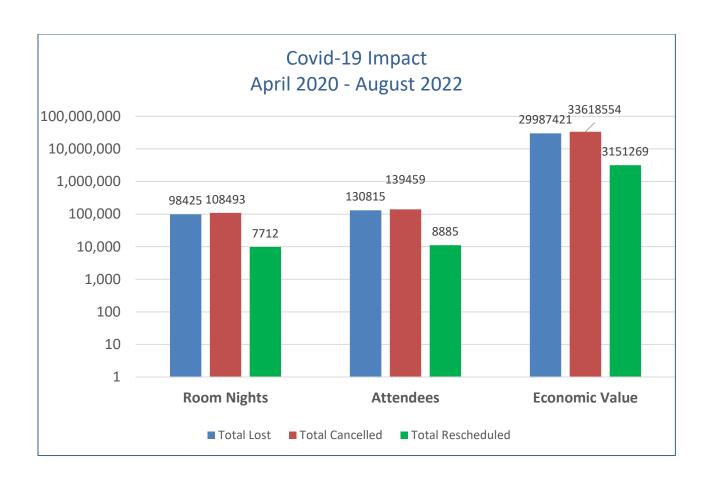

ntion<br>Center YTD |
|-----------------------------|-----------------|---------------------------|---------------------------|------------------------------|------------------------------|------------------------------|--------------------------------|--------------------------|
| Definite<br>Room<br>Nights  | 7842            | 18139                     | 11266                     | 84021                        | 97159                        | 80377                        | 13647                          | 37181                    |
| Lost<br>Room<br>Nights      |                 | 24590                     | 33806                     |                              | 364816                       | 247911                       | 13592                          | 195359                   |





# Customer Services Activity August 2022

| Groups Served |     |  |  |  |
|---------------|-----|--|--|--|
| August        | 10  |  |  |  |
| YTD           | 120 |  |  |  |

#### **Proclamations/Welcomes/Flags:**

- Welcome/Proclamation/Flag(s) 100th Bomb Group Foundation, October 29, 2021 –
   Councilman Zapanta
- Welcome/Proclamation Black Girls Golf Summit, November 4, 2021 Mayor Stopfer
- Welcome/Proclamation Weekend of Honor, November 13, 2021 Councilman Taylor
- Mayor/Official Welcome/Proclamation/Flag Texas Association of Student Councils, April 11, 2022 - Mayor Stopfer
- Mayor Welcome/Ribbon Cutting DFW Minority Supplier, May 3, 2022 Mayor Stopfer
- Welcome/Proclamation/Flag(s) 173<sup>rd</sup> Airborne Brigade, May 2022, TBD
- Mayor/Elected Official Welcome SE Colorectal Canc