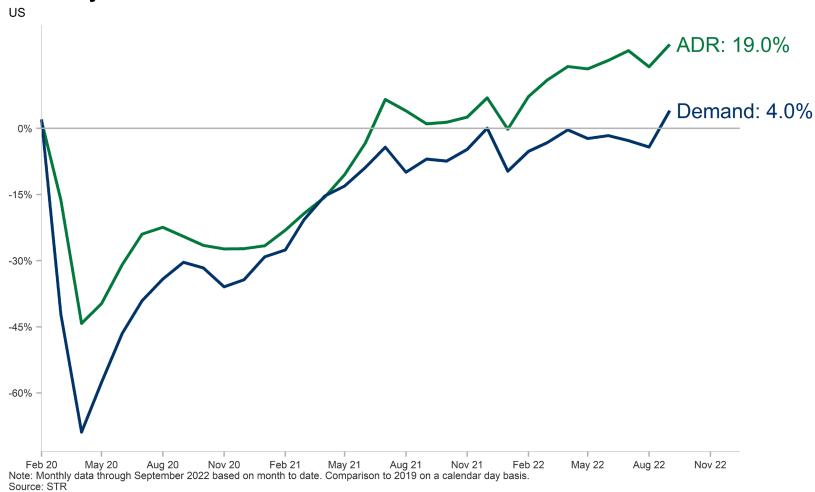

#### Administration and Finance

Assistant Executive Director Finance and Administration Susan Rose reported:

- The AirDNA report shows:
  - For the month of June there were 553 available listings in Irving, which was a 46.7% increase over last year of 377.
  - O Average Daily Rate for June was \$210.66, a decrease of 6.55% over last year.
  - Occupancy percentage was 62.2%, a decrease of 3.95% compared to last year.
  - o For the hotel comparable subset, Average Daily Rate for June was \$116.12, and increase of 10.60% from last year, with Occupancy at 64.7%, an increase of 6.28%.
  - For the month of July, there were 536 available listings in Irving, which was a 47.3% increase in listing over last year's figure of 364.
- The Administration and Finance team:
  - Rose echoed comments of support from Lauda for the budget process in another especially difficult year.
  - Office Manager Carol Boyer is assisting in the training for the new Convention Center Receptionist and attended the Volunteer Fair on August 6 at the Irving Arts Center to recruit volunteers for the Visitor Information Kiosk pilot program.
  - IT Manager Brice Petty is deep into the process of implementing an authentication request program when joining Wi-Fi in the building and office space.