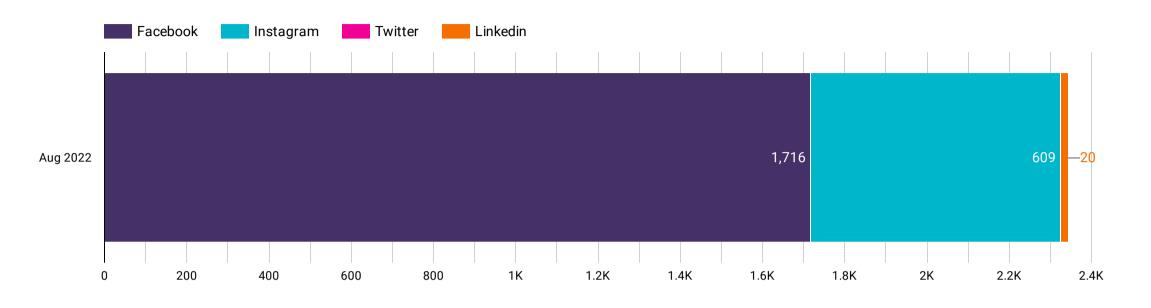

#### **Marketing and Communications**

Assistant Executive Director Marketing and Communications Diana Pfaff reported:

- July website traffic was the second highest to date, with 105,435 sessions to both websites. July was the second time traffic exceeded 100,000 in a single month.
- Blog traffic had over 13,000 pageviews.
- Social media added 883 additional followers and brings the total influence to over 134,000.
- There were 171 total prospects in July, which includes 38 RFPs from submissions.
- The aggregated weekly lead volume of over 200 U.S. DMOs shows the weekly lead volume in 2022 higher than the same period in 2020 and 2021 but remains below pre-pandemic levels.
- TripAdvisor was again the top performer for website visits in July, followed by MPI and Priceline. Paid search increased with 15,821 sites.
- Digital Campaigns, funded through the CARES Act and ARPA: