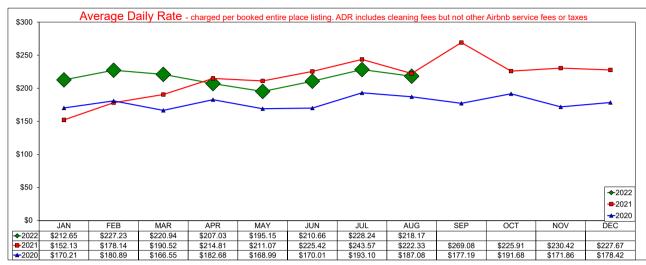

#### Administration and Finance

Assistant Executive Director Finance and Administration Susan Rose reported:

- The AirDNA report shows:
  - For the month of June there were 553 available listings in Irving, which was a 46.7% increase over last year of 377.
  - O Average Daily Rate for June was \$210.66, a decrease of 6.55% over last year.
  - Occupancy percentage was 62.2%, a decrease of 3.95% compared to last year.
  - o For the hotel comparable subset, Average Daily Rate for June was \$116.12, and increase of 10.60% from last year, with Occupancy at 64.7%, an increase of 6.28%.
  - For the month of July, there were 536 available listings in Irving, which was a 47.3% increase in listing over last year's figure of 364.
- The Administration and Finance team:
  - Rose echoed comments of support from Lauda for the budget process in another especially difficult year.
  - Office Manager Carol Boyer is assisting in the training for the new Convention Center Receptionist and attended the Volunteer Fair on August 6 at the Irving Arts Center to recruit volunteers for the Visitor Information Kiosk pilot program.
  - IT Manager Brice Petty is deep into the process of implementing an authentication request program when joining Wi-Fi in the building and office space.