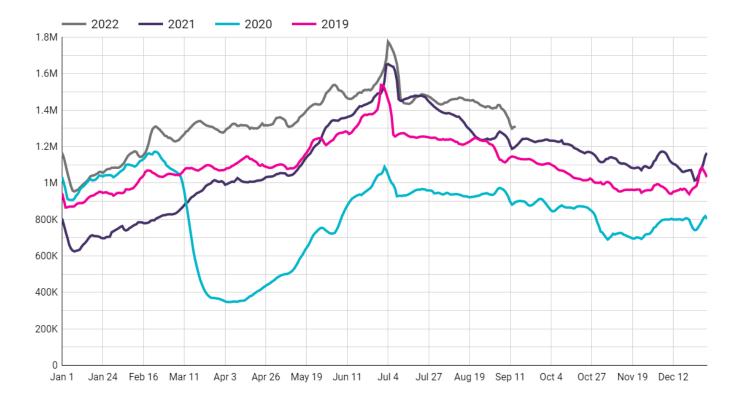

#### **Marketing and Communications**

Assistant Executive Director Marketing and Communications Diana Pfaff reported:

- July website traffic was the second highest to date, with 105,435 sessions to both websites. July was the second time traffic exceeded 100,000 in a single month.
- Blog traffic had over 13,000 pageviews.
- Social media added 883 additional followers and brings the total influence to over 134,000.
- There were 171 total prospects in July, which includes 38 RFPs from submissions.
- The aggregated weekly lead volume of over 200 U.S. DMOs shows the weekly lead volume in 2022 higher than the same period in 2020 and 2021 but remains below pre-pandemic levels.
- TripAdvisor was again the top performer for website visits in July, followed by MPI and Priceline. Paid search increased with 15,821 sites.
- Digital Campaigns, funded through the CARES Act and ARPA: