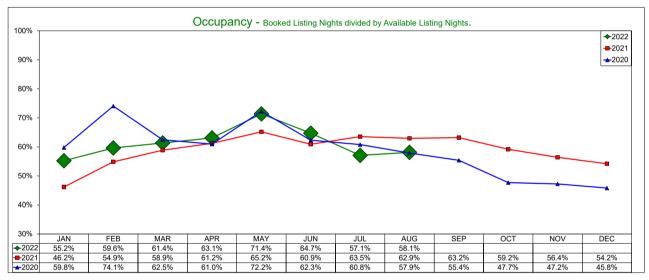

#### Administration and Finance

Assistant Executive Director Finance and Administration Susan Rose reported:

- The AirDNA report shows:
  - For the month of June there were 553 available listings in Irving, which was a 46.7% increase over last year of 377.
  - O Average Daily Rate for June was \$210.66, a decrease of 6.55% over last year.
  - Occupancy percentage was 62.2%, a decrease of 3.95% compared to last year.
  - o For the hotel comparable subset, Average Daily Rate for June was \$116.12, and increase of 10.60% from last year, with Occupancy at 64.7%, an increase of 6.28%.
  - For the month of July, there were 536 available listings in Irving, which was a 47.3% increase in listing over last year's figure of 364.
- The Administration and Finance team:
  - Rose echoed comments of support from Lauda for the budget process in another especially difficult year.
  - Office Manager Carol Boyer is assisting in the training for the new Convention Center Receptionist and attended the Volunteer Fair on August 6 at the Irving Arts Center to recruit volunteers for the Visitor Information Kiosk pilot program.
  - IT Manager Brice Petty is deep into the process of implementing an authentication request program when joining Wi-Fi in the building and office space.