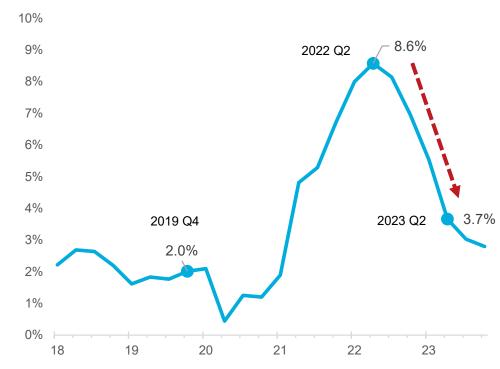

## Job growth continues to be strong



Unemployment rate recovers from 15% to 3.7% in record time



# Recovery has been accompanied by inflation

### US: Consumer prices



Source: Oxford Economics/Haver Analytics

## Annual rate softened but still high

Headline: +8.3%

• Core: +6.3%



## Higher interest rates have taken a toll on housing







## And we are headed for a mild recession in the first half of 2023





## The recession is expected to be short and mild by historical standards

US: Peak-to-trough recessions since 1949





Source: Oxford Economics/Haver Analytics



## Inflation will decelerate through 2023

### **Consumer price index: Level**



Note: Seasonally adjusted, quarterly data.

Source: BLS, Oxford Economics

## **Consumer price index: Year-over-year change**



Note: Seasonally adjusted, quarterly data.

Source: BLS, Oxford Economics



# Labor markets will weaken moderately

## **Unemployment rate**



Note: Seasonally adjusted, quarterly data. Source: BLS, Oxford Economics Expect unemployment rate to increase to 4.7% by late-2023



## **Employers face challenges re-staffing**



Note: The job openings rate is the job openings level as a percent of total employment plus job openings level. Data through July 2022. Seasonally adjusted. Total refers total private. Source: Bureau of Labor Statistics



## Wage rates are rising...

## Wage growth comparison



Note: Data shown through August 2022. Historical inflation trend measured since 2008. Consumer price inflation measured by PCE price deflator. Wage rates measure all private-sector employees