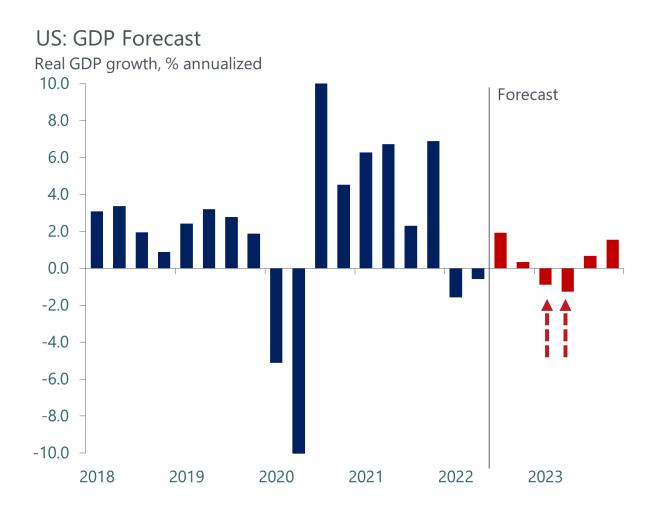

oward consumption

#### Household net worth



Note: 2020 dollars. Quarterly data through 2022Q2. Net worth of households and nonprofit organizations. Measures assets such as housing and financial assets, minus liabilities. Source: Federal Reserve, NBER

### Personal savings rate



Note: Data is seasonally adjusted, three-month average. Source: Bureau of Economic Analysis



## Job growth continues to be strong



Unemployment rate recovers from 15% to 3.7% in record time



# Recovery has been accompanied by inflation

### US: Consumer prices



Source: Oxford Economics/Haver Analytics

## Annual rate softened but still high

Headline: +8.3%

• Core: +6.3%



## Higher interest rates have taken a toll on housing







## And we are headed for a mild recession in the first half of 2023





## The recession is expected to be short and mild by historical standards

US: Peak-to-trough recessions since 1949





Source: Oxford Economics/Haver Analytics



## Inflation will decelerate through 2023

### **Consumer price index: Level**



Note: Seasonally adjusted, quarterly data.

Source: BLS, Oxford Economics

## **Consumer price index: Year-over-year change**



Note: Seasonally adjusted, quarterly data.

Source: BLS, Oxford Economics



# Labor markets will weaken moderately

## **Unemployment rate**



Note: Seasonally adjusted, quarterly data. Source: BLS, Oxford Economics Expect unemployment rate to increase to 4.7% by late-2023



## **Employers face challenges re-staffing**



Note: The job openings rate is the job openings level as a percent of total employment plus j