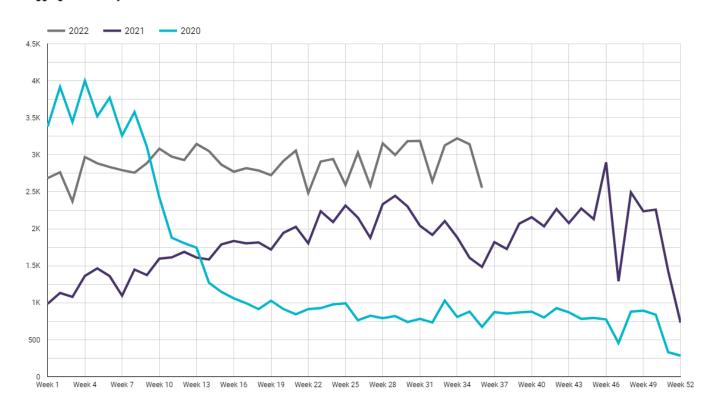

#### **Marketing and Communications**

Assistant Executive Director Marketing and Communications Diana Pfaff reported:

- July website traffic was the second highest to date, with 105,435 sessions to both websites. July was the second time traffic exceeded 100,000 in a single month.
- Blog traffic had over 13,000 pageviews.
- Social media added 883 additional followers and brings the total influence to over 134,000.
- There were 171 total prospects in July, which includes 38 RFPs from submissions.
- The aggregated weekly lead volume of over 200 U.S. DMOs shows the weekly lead volume in 2022 higher than the same period in 2020 and 2021 but remains below pre-pandemic levels.
- TripAdvisor was again the top performer for website visits in July, followed by MPI and Priceline. Paid search increased with 15,821 sites.
- Digital Campaigns, funded through the CARES Act and ARPA: