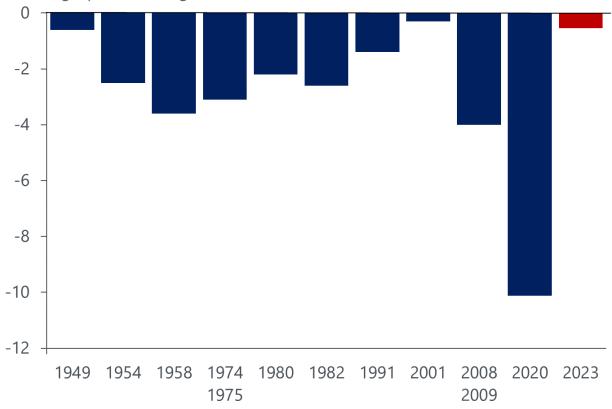

nd nonprofit organizations. Measures assets such as housing and financial assets, minus liabilities. Source: Federal Reserve, NBER

### Personal savings rate



Note: Data is seasonally adjusted, three-month average. Source: Bureau of Economic Analysis



## Job growth continues to be strong



Unemployment rate recovers from 15% to 3.7% in record time



# Recovery has been accompanied by inflation

### US: Consumer prices



Source: Oxford Economics/Haver Analytics

## Annual rate softened but still high

Headline: +8.3%

• Core: +6.3%



## Higher interest rates have taken a toll on housing







## And we are headed for a mild recession in the first half of 2023





## The recession is expected to be short and mild by historical standards

US: Peak-to-trough recessions since 1949





Source: Oxford Economics/Haver Analytics



## Inflation will decelerate through 2023

### **Consumer price index: Level**



Note: Seasonally adjusted, quarterly data.

Source: BLS, Oxford Economics

## **Consumer price index: Year-over-year change**



Note: Seasonally adjusted, quarterly data.

Source: BLS, Oxford Economics



# Labor markets will weaken moderately

## **Unemployment rate**



Note: Seasonally adjusted, quarterly data. Source: BLS, Oxford Economics Expect unemployment rate to increase to 4.7% by late-2023



## **Employers face challenges re-staffing**



Note: The job openings rate is the job openings level as a percent of total employment plus job openings level. Data through July 2022. Seasonally adjusted. Total refers total private. Source: Bureau of Labor Statist