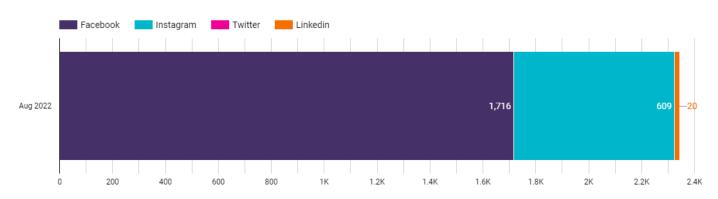

#### **Marketing and Communications**

Assistant Executive Director Marketing and Communications Diana Pfaff reported:

- July website traffic was the second highest to date, with 105,435 sessions to both websites. July was the second time traffic exceeded 100,000 in a single month.
- Blog traffic had over 13,000 pageviews.
- Social media added 883 additional followers and brings the total influence to over 134,000.
- There were 171 total prospects in July, which includes 38 RFPs from submissions.
- The aggregated weekly lead volume of over 200 U.S. DMOs shows the weekly lead volume in 2022 higher than the same period in 2020 and 2021 but remains below pre-pandemic levels.
- TripAdvisor was again the top performer for website visits in July, followed by MPI and Priceline. Paid search increased with 15,821 sites.
- Digital Campaigns, funded through the CARES Act and ARPA: