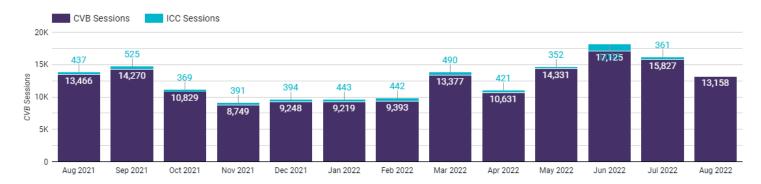

#### **CONVENTION CENTER MANAGEMENT**

General Manager Tom Meehan reported:

- July was a successful month and reported that the Convention Center achieved budget nine of the ten months in the year.
- There were 166 events to date and looking to be over 200 by end of the year.
- To date, 5,604 visitors and 157,455 visitors recorded this year.

- Future guest rooms booked this month shows 5,498 and 26,424 for the year, compared to 15,250 in the prior year.
- Five surveys were returned with 100% score, and 94.6% for the year.
- This is a very successful year in a much different way and might be the most successful to date. It is a different model and mix of events but producing more revenue than any other year.
- August calendar is busy, and September is loaded with events.
- Building projects include:
  - Working on new guest experiences. Attended the Savor Conference, which is a catering tradeshow, saw new catering equipment, and is looking forward to changing the look and experience of catering for our guests. Catering is the foundation of what the ICC bases everything from and is an integral part of our reputation.
  - Staffing is still a challenge: hired a Sales Manager, Front Desk Receptionist, close to hiring an Event Manager and working with the ICVB to fill positions and exchanging prospective candidate information.
  - The challenge for next year will be to work on the budget and look at compensation benefits to be in line with the competition, hire and retain good employees.