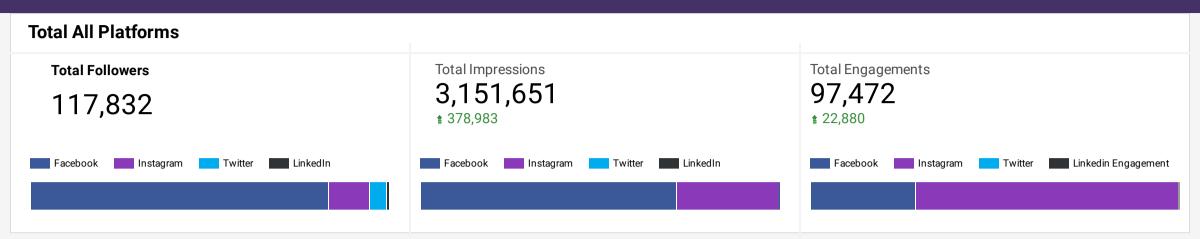

#### **Marketing and Communications**

Assistant Executive Director Marketing and Communications Diana Pfaff reported:

- July website traffic was the second highest to date, with 105,435 sessions to both websites. July was the second time traffic exceeded 100,000 in a single month.
- Blog traffic had over 13,000 pageviews.
- Social media added 883 additional followers and brings the total influence to over 134,000.
- There were 171 total prospects in July, which includes 38 RFPs from submissions.
- The aggregated weekly lead volume of over 200 U.S. DMOs shows the weekly lead volume in 2022 higher than the same period in 2020 and 2021 but remains below pre-pandemic levels.
- TripAdvisor was again the top performer for website visits in July, followed by MPI and Priceline. Paid search increased with 15,821 sites.
- Digital Campaigns, funded through the CARES Act and ARPA: