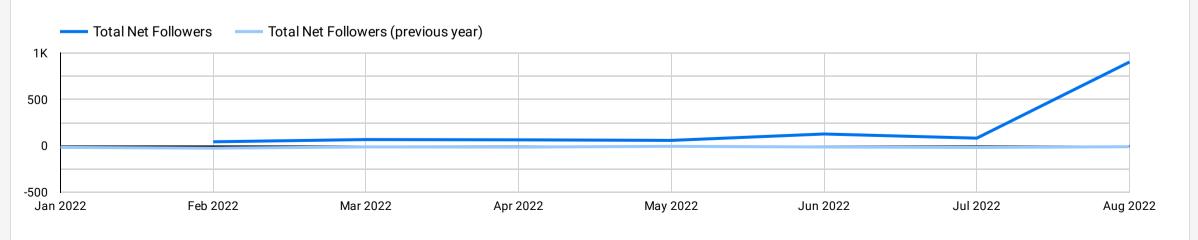

#### **Marketing and Communications**

Assistant Executive Director Marketing and Communications Diana Pfaff reported:

- July website traffic was the second highest to date, with 105,435 sessions to both websites. July was the second time traffic exceeded 100,000 in a single month.
- Blog traffic had over 13,000 pageviews.
- Social media added 883 additional followers and brings the total influence to over 134,000.
- There were 171 total prospects in July, which includes 38 RFPs from submissions.
- The aggregated weekly lead volume of over 200 U.S. DMOs shows the weekly lead volume in 2022 higher than the same period in 2020 and 2021 but remains below pre-pandemic levels.
- TripAdvisor was again the top performer for website visits in July, followed by MPI and Priceline. Paid search increased with 15,821 sites.
- Digital Campaigns, funded through the CARES Act and ARPA: