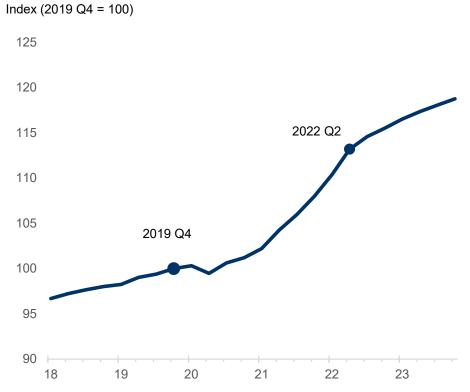

NBER

### Personal savings rate



Note: Data is seasonally adjusted, three-month average. Source: Bureau of Economic Analysis



## Job growth continues to be strong



Unemployment rate recovers from 15% to 3.7% in record time



# Recovery has been accompanied by inflation

### US: Consumer prices



Source: Oxford Economics/Haver Analytics

## Annual rate softened but still high

Headline: +8.3%

• Core: +6.3%



## Higher interest rates have taken a toll on housing







## And we are headed for a mild recession in the first half of 2023





## The recession is expected to be short and mild by historical standards

US: Peak-to-trough recessions since 1949





Source: Oxford Economics/Haver Analytics



## Inflation will decelerate through 2023

### **Consumer price index: Level**



Note: Seasonally adjusted, quarterly data.

Source: BLS, Oxford Economics

## **Consumer price index: Year-over-year change**



Note: Seasonally adjusted, quarterly data.

Source: BLS, Oxford Economics



# Labor markets will weaken moderately

## **Unemployment rate**



Note: Seasonally adjusted, quarterly data. Source: BLS, Oxford Economics Expect unemployment rate to increase to 4.7% by late-2023



## **Employers face challenges re-staffing**



Note: The job openings rate is the job openings level as a percent of total employment plus job openings level. Data through July 2022. Seasonally adjusted. Total refers total private. Source: Bureau of Labor Statistics



## Wage rates are rising...

## Wage growth comparison



Note: Data shown through August 2022. Historical inflation tr