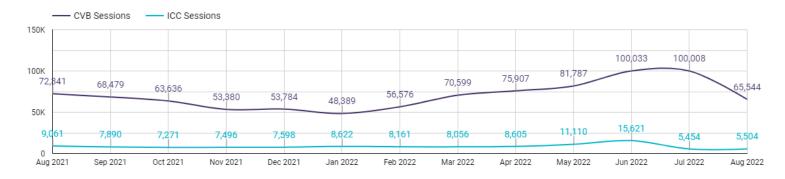

#### **Marketing and Communications**

Assistant Executive Director Marketing and Communications Diana Pfaff reported:

- July website traffic was the second highest to date, with 105,435 sessions to both websites. July was the second time traffic exceeded 100,000 in a single month.
- Blog traffic had over 13,000 pageviews.
- Social media added 883 additional followers and brings the total influence to over 134,000.
- There were 171 total prospects in July, which includes 38 RFPs from submissions.
- The aggregated weekly lead volume of over 200 U.S. DMOs shows the weekly lead volume in 2022 higher than the same period in 2020 and 2021 but remains below pre-pandemic levels.
- TripAdvisor was again the top performer for website visits in July, followed by MPI and Priceline. Paid search increased with 15,821 sites.
- Digital Campaigns, funded through the CARES Act and ARPA: