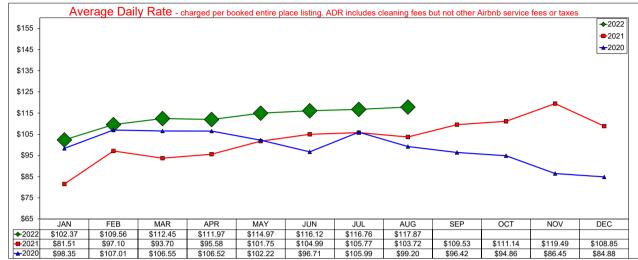

#### Administration and Finance

Assistant Executive Director Finance and Administration Susan Rose reported:

- The AirDNA report shows:
  - For the month of June there were 553 available listings in Irving, which was a 46.7% increase over last year of 377.
  - O Average Daily Rate for June was \$210.66, a decrease of 6.55% over last year.
  - Occupancy percentage was 62.2%, a decrease of 3.95% compared to last year.
  - o For the hotel comparable subset, Average Daily Rate for June was \$116.12, and increase of 10.60% from last year, with Occupancy at 64.7%, an increase of 6.28%.
  - For the month of July, there were 536 available listings in Irving, which was a 47.3% increase in listing over last year's figure of 364.
- The Administration and Finance team:
  - Rose echoed comments of support from Lauda for the budget process in another especially difficult year.
  - Office Manager Carol Boyer is assisting in the training for the new Convention Center Receptionist and attended the Volunteer Fair on August 6 at the Irving Arts Center to recruit volunteers for the Visitor Information Kiosk pilot program.
  - IT Manager Brice Petty is deep into the process of implementing an authentication request program when joining Wi-Fi in the building and office space.