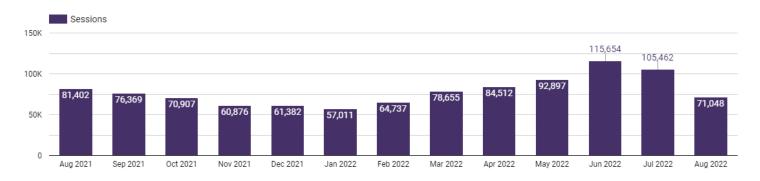

#### **Marketing and Communications**

Assistant Executive Director Marketing and Communications Diana Pfaff reported:

- July website traffic was the second highest to date, with 105,435 sessions to both websites. July was the second time traffic exceeded 100,000 in a single month.
- Blog traffic had over 13,000 pageviews.
- Social media added 883 additional followers and brings the total influence to over 134,000.
- There were 171 total prospects in July, which includes 38 RFPs from submissions.
- The aggregated weekly lead volume of over 200 U.S. DMOs shows the weekly lead volume in 2022 higher than the same period in 2020 and 2021 but remains below pre-pandemic levels.
- TripAdvisor was again the top performer for website visits in July, followed by MPI and Priceline. Paid search increased with 15,821 sites.
- Digital Campaigns, funded through the CARES Act and ARPA: