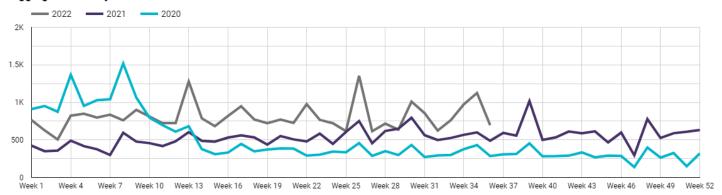

#### **Marketing and Communications**

Assistant Executive Director Marketing and Communications Diana Pfaff reported:

- July website traffic was the second highest to date, with 105,435 sessions to both websites. July was the second time traffic exceeded 100,000 in a single month.
- Blog traffic had over 13,000 pageviews.
- Social media added 883 additional followers and brings the total influence to over 134,000.
- There were 171 total prospects in July, which includes 38 RFPs from submissions.
- The aggregated weekly lead volume of over 200 U.S. DMOs shows the weekly lead volume in 2022 higher than the same period in 2020 and 2021 but remains below pre-pandemic levels.
- TripAdvisor was again the top performer for website visits in July, followed by MPI and Priceline. Paid search increased with 15,821 sites.
- Digital Campaigns, funded through the CARES Act and ARPA: