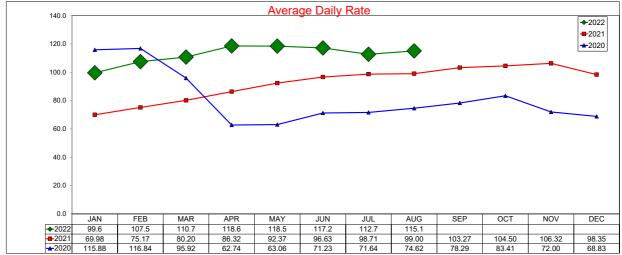

#### Administration and Finance

Assistant Executive Director Finance and Administration Susan Rose reported:

- The AirDNA report shows:
  - For the month of June there were 553 available listings in Irving, which was a 46.7% increase over last year of 377.
  - O Average Daily Rate for June was \$210.66, a decrease of 6.55% over last year.
  - Occupancy percentage was 62.2%, a decrease of 3.95% compared to last year.
  - o For the hotel comparable subset, Average Daily Rate for June was \$116.12, and increase of 10.60% from last year, with Occupancy at 64.7%, an increase of 6.28%.
  - For the month of July, there were 536 available listings in Irving, which was a 47.3% increase in listing over last year's figure of 364.
- The Administration and Finance team:
  - Rose echoed comments of support from Lauda for the budget process in another especially difficult year.
  - Office Manager Carol Boyer is assisting in the training for the new Convention Center Receptionist and attended the Volunteer Fair on August 6 at the Irving Arts Center to recruit volunteers for the Visitor Information Kiosk pilot program.
  - IT Manager Brice Petty is deep into the process of implementing an authentication request program when joining Wi-Fi in the building and office space.