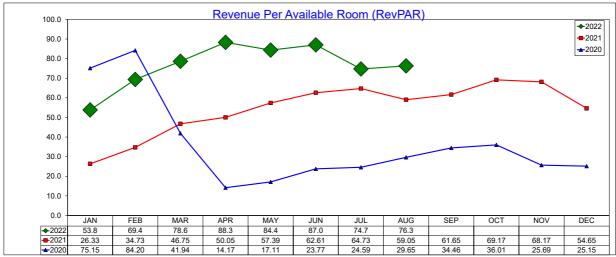

#### **INDUSTRY PARTNERS**

**Hotel Industry Updates** 

Board member Greg Malcolm reported:

- The July STR report for Irving shows Occupancy at 66.3%, a slight increase. RevPAR was \$74.73. Weekends are slowing down and report 67.9% Occupancy.
- Hilton Garden Inn DFW South is still struggling with staffing issues. The Front Desk and Guest Services positions are a challenge to fill and keep filled.

#### Board member Nydia Hoskins:

- The Omni Las Colinas reports July had a slight dip and missed Occupancy by under 2%, Revenue and Forecast are on target. Average Daily Rate of \$190.00, RevPAR shows a positive change at \$115.90.
- Social catering and short-term business continue to be consistent.
- August is slow.
- On a positive note, the Omni Las Colinas is the leading the company in business travel.

#### Board member Kim Limon:

- The Hampton Inn Irving/Las Colinas for July was at 67.7% Occupancy.
- Average Daily Rate of \$107.23, taking more discounts due to missing group business, and RevPAR is \$72.57.
- The property is number one of seven in the competitive set.
- Pool renovation is complete, and the pool is open.