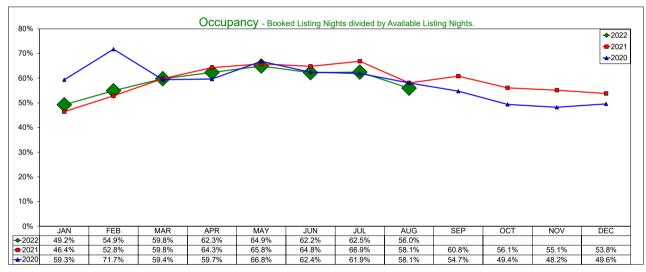

#### Administration and Finance

Assistant Executive Director Finance and Administration Susan Rose reported:

- The AirDNA report shows:
  - For the month of June there were 553 available listings in Irving, which was a 46.7% increase over last year of 377.
  - O Average Daily Rate for June was \$210.66, a decrease of 6.55% over last year.
  - Occupancy percentage was 62.2%, a decrease of 3.95% compared to last year.
  - o For the hotel comparable subset, Average Daily Rate for June was \$116.12, and increase of 10.60% from last year, with Occupancy at 64.7%, an increase of 6.28%.
  - For the month of July, there were 536 available listings in Irving, which was a 47.3% increase in listing over last year's figure of 364.
- The Administration and Finance team:
  - Rose echoed comments of support from Lauda for the budget process in another especially difficult year.
  - Office Manager Carol Boyer is assisting in the training for the new Convention Center Receptionist and attended the Volunteer Fair on August 6 at the Irving Arts Center to recruit volunteers for the Visitor Information Kiosk pilot program.
  - IT Manager Brice Petty is deep into the process of implementing an authentication request program when joining Wi-Fi in the building and office space.