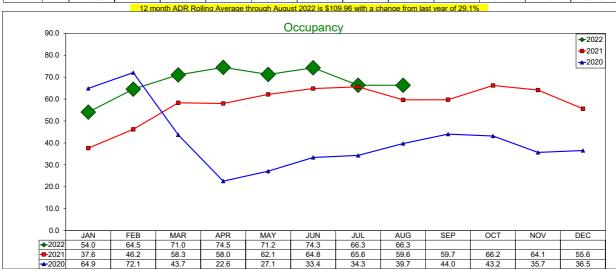

#### **INDUSTRY PARTNERS**

**Hotel Industry Updates** 

Board member Greg Malcolm reported:

- The July STR report for Irving shows Occupancy at 66.3%, a slight increase. RevPAR was \$74.73. Weekends are slowing down and report 67.9% Occupancy.
- Hilton Garden Inn DFW South is still struggling with staffing issues. The Front Desk and Guest Services positions are a challenge to fill and keep filled.

#### Board member Nydia Hoskins:

- The Omni Las Colinas reports July had a slight dip and missed Occupancy by under 2%, Revenue and Forecast are on target. Average Daily Rate of \$190.00, RevPAR shows a positive change at \$115.90.
- Social catering and short-term business continue to be consistent.
- August is slow.
- On a positive note, the Omni Las Colinas is the leading the company in business travel.

#### Board member Kim Limon:

- The Hampton Inn Irving/Las Colinas for July was at 67.7% Occupancy.
- Average Daily Rate of \$107.23, taking more discounts due to missing group business, and RevPAR is \$72.57.
- The property is number one of seven in the competitive set.
- Pool renovation is complete, and the pool is open.