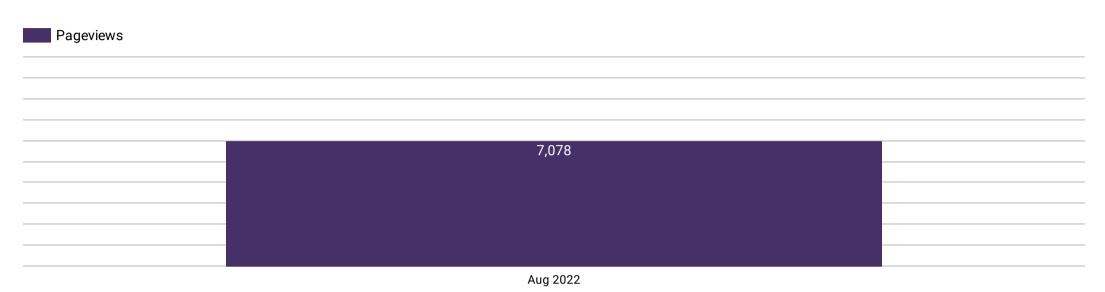

#### **Marketing and Communications**

Assistant Executive Director Marketing and Communications Diana Pfaff reported:

- July website traffic was the second highest to date, with 105,435 sessions to both websites. July was the second time traffic exceeded 100,000 in a single month.
- Blog traffic had over 13,000 pageviews.
- Social media added 883 additional followers and brings the total influence to over 134,000.
- There were 171 total prospects in July, which includes 38 RFPs from submissions.
- The aggregated weekly lead volume of over 200 U.S. DMOs shows the weekly lead volume in 2022 higher than the same period in 2020 and 2021 but remains below pre-pandemic levels.
- TripAdvisor was again the top performer for website visits in July, followed by MPI and Priceline. Paid search increased with 15,821 sites.
- Digital Campaigns, funded through the CARES Act and ARPA: