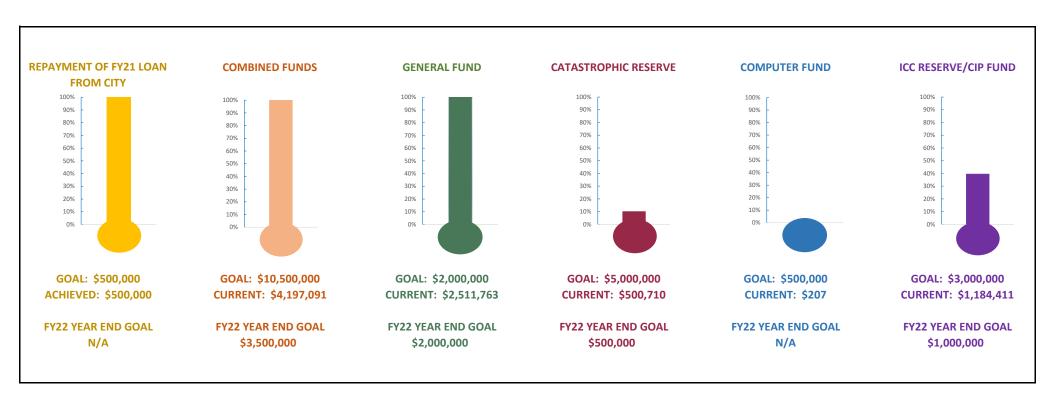

#### AUGUST 2022

| Code Account                                         | MTD Actual         | YTD Actual              | Revised Budget          | YTD %          | Encumbered | Available  |
|------------------------------------------------------|--------------------|-------------------------|-------------------------|----------------|------------|------------|
| REVENUE                                              |                    |                         |                         |                |            |            |
| L3 - HOTEL/MOTEL TAX                                 |                    |                         |                         |                |            |            |
| CURRENT YEAR                                         | 780,535.09         | 5,757,808.93            | 5,397,466.00            | 106.7%         | 0.00       | (360,342.9 |
| PENALTY AND INTEREST                                 | 9,524.52           | 41,314.00               | 0.00                    | 100.0%         | 0.00       | (41,314.0  |
| PRIOR YEAR                                           | 0.00               | 133,645.55              | 0.00                    | 100.0%         | 0.00       | (133,645.  |
| SHORT-TERM RENTALS                                   | 5,833.44           | 38,706.93               | 0.00                    | 100.0%         | 0.00       | (38,706.   |
| TOTAL HOTEL/MOTEL TAX                                | 795,893.05         | 5,971,475.41            | 5,397,466.00            | 110.6%         | 0.00       | (574,009.  |
| TOTAL HOTEL/MOTEL TAX                                | 733,033.03         | 3,371,473.41            | 3,337,400.00            | 110.070        | 0.00       | (374,003.  |
| M1 - INTERGOVERNMENTAL                               |                    |                         |                         |                |            |            |
| RECEIPTS FROM FEDERAL GOVMT (ARPA)                   | 987,614.14         | 2,566,222.21            | 7,398,345.00            | 34.7%          | 0.00       | 4,832,122  |
| M4 - INVESTMENT INCOME                               | 3,773.79           | 9,204.55                | 3,000.00                | 306.8%         | 0.00       | (6,204.    |
| M5 - MISCELLANEOUS                                   | (7,650.00)         | 7,382.78                | 30,000.00               | 24.6%          | 0.00       | 22,617     |
| TOTAL REVENUE                                        | 1,779,630.98       | 8,554,284.95            | 12,828,811.00           | 66.7%          | 0.00       | 4,274,526  |
| VDENDITUDES                                          |                    |                         |                         |                |            |            |
| XPENDITURES N1 - SALARIES                            | 206,786.67         | 2,135,096.05            | 2,609,041.00            | 81.8%          | 0.00       | 473,944    |
|                                                      |                    |                         |                         |                |            |            |
| N2 - BENEFITS                                        | 41,850.81          | 472,400.44              | 596,381.99              | 79.2%          | 0.00       | 123,981    |
| N4 - SUPPLIES                                        | 1,763.36           | 88,112.97               | 129,988.00              | 67.8%          | 7,928.00   | 33,94      |
| 01 - UTILITIES (COMMUNICATIONS)                      | 1,049.00           | 16,061.36               | 26,100.00               | 61.5%          | 0.00       | 10,038     |
| O3 - OUTSIDE SERVICES                                |                    |                         |                         |                |            |            |
| FREIGHT                                              | 0.00               | 898.94                  | 3,000.00                | 30.0%          | 0.00       | 2,10       |
| MARKETING AND SALES RESOURCES                        | 484.48             | 47,958.67               | 62,380.00               | 76.9%          | 0.00       | 14,42      |
| MEDIA ADVERTISING                                    | 25,285.41          | 481,494.08              | 582,399.80              | 82.7%          | 94,785.46  | 6,12       |
| POSTAGE EQUIPMENT RENTAL                             | 0.00               | 1,986.48                | 2,650.00                | 75.0%          | 0.00       | 66         |
| PROFESSIONAL SERVICES                                | 48,601.90          | 1,728,477.98            | 3,138,401.00            | 55.1%          | 258,559.53 | 1,151,36   |
| PROPERTY MANAGEMENT SERVICES                         | 0.00               | 1,046,750.00            | 1,395,000.00            | 75.0%          | 0.00       | 348,25     |
| TOTAL OUTSIDE SERVICES                               | 74,371.79          | 3,307,566.15            | 5,183,830.80            | 63.8%          | 353,344.99 | 1,522,919  |
| O4 - TRAVEL - TRAINING - DUES                        |                    |                         |                         |                |            |            |
| TRAVEL AND TRAINING                                  | 4,538.86           | 181,868.84              | 470,500.00              | 38.7%          | 0.00       | 288,63     |
| MILEAGE REIMBURSEMENT                                | 6.12               | 213.05                  | 4,500.00                | 4.7%           | 0.00       | 4,28       |
|                                                      |                    |                         |                         |                |            |            |
| MEMBERSHIP AND DUES  TOTAL TRAVEL - TRAINING - DUES  | 675.00<br>5,219.98 | 45,719.90<br>227,801.79 | 53,000.00<br>528,000.00 | 86.3%<br>43.1% | 0.00       | 7,280      |
|                                                      |                    | ,                       |                         |                |            |            |
| O5 - CLAIMS AND INSURANCE                            | 0.00               | 138,045.00              | 138,045.00              | 100.0%         | 0.00       |            |
| O7 - MISCELLANEOUS EXPENSES                          |                    |                         |                         |                |            |            |
| ADM COST REIMBURSEMENT                               | 31,835.72          | 238,859.01              | 350,898.00              | 68.1%          | 0.00       | 112,03     |
| BUSINESS DEV INCENTIVE PROG                          | 56,678.00          | 289,362.35              | 500,000.00              | 57.9%          | 0.00       | 210,63     |
| CONVENTION SERVICES MATERIALS                        | 1,659.64           | 47,193.77               | 92,803.83               | 50.9%          | 29,445.50  | 16,16      |
| EVENT SPONSORSHIPS                                   | 0.00               | 97,727.50               | 138,800.00              | 70.4%          | 20,000.00  | 21,07      |
| ICVB VOLUNTEER PROGRAM                               | 0.00               | 540.00                  | 5,000.00                | 10.8%          | 0.00       | 4,46       |
| LOCAL PROGRAMS-PROMOTIONS                            | 3,058.89           | 173,551.98              | 515,500.00              | 33.7%          | 10,000.00  | 331,94     |
| TOTAL MISCELLANEOUS EXPENSES                         | 93,232.25          | 847,234.61              | 1,603,001.83            | 52.9%          | 59,445.50  | 696,32     |
| P1 - CAPITAL EXPENDITURES                            | 0.00               | 0.00                    | 111,353.00              | 0.0%           | 62,345.78  | 49,00      |
| P5 - TRANSFERS OUT                                   |                    |                         |                         |                |            |            |
| TRSF TO ICVB RESERVE                                 | 500,000.00         | 500,000.00              | 500,000.00              | 100.0%         | 0.00       |            |
| TRSF TO ICVB CONV CENTER                             | 0.00               | 363,000.00              | 363,000.00              | 0.0%           | 0.00       |            |
| TRSF TO POB RISK MITIGATION                          | 0.00               | 23,139.00               | 23,139.00               | 0.0%           | 0.00       |            |
| TRSF TO FOR RISK WITHGATION  TRSF TO GENERAL DS FUND | 0.00               | 90,306.00               | 90,306.00               | 0.0%           | 0.00       |            |
| TOTAL TRANSFERS OUT                                  | 500,000.00         | 976,445.00              | 976,445.00              | 0.0%           | 0.00       | (          |
|                                                      |                    |                         |                         |                |            |            |
| 5                                                    | 924,273.86         | 8,208,763.37            | 11,902,186.62           | 69.0%          | 483,064.27 | 3,210,35   |