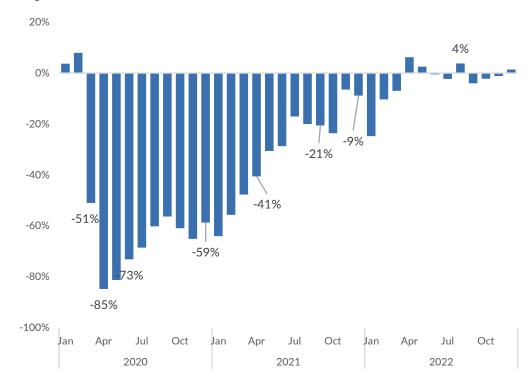

- Future guest rooms booked this month shows 5,498 and 26,424 for the year, compared to 15,250 in the prior year.
- Five surveys were returned with 100% score, and 94.6% for the year.
- This is a very successful year in a much different way and might be the most successful to date. It is a different model and mix of events but producing more revenue than any other year.
- August calendar is busy, and September is loaded with events.
- Building projects include:
  - Working on new guest experiences. Attended the Savor Conference, which is a catering tradeshow, saw new catering equipment, and is looking forward to changing the look and experience of catering for our guests. Catering is the foundation of what the ICC bases everything from and is an integral part of our reputation.
  - Staffing is still a challenge: hired a Sales Manager, Front Desk Receptionist, close to hiring an Event Manager and working with the ICVB to fill positions and exchanging prospective candidate information.
  - The challenge for next year will be to work on the budget and look at compensation benefits to be in line with the competition, hire and retain good employees.