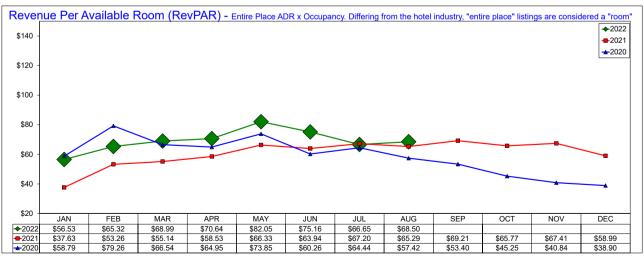

#### **INDUSTRY PARTNERS**

**Hotel Industry Updates** 

Board member Greg Malcolm reported:

- The July STR report for Irving shows Occupancy at 66.3%, a slight increase. RevPAR was \$74.73. Weekends are slowing down and report 67.9% Occupancy.
- Hilton Garden Inn DFW South is still struggling with staffing issues. The Front Desk and Guest Services positions are a challenge to fill and keep filled.

#### Board member Nydia Hoskins:

- The Omni Las Colinas reports July had a slight dip and missed Occupancy by under 2%, Revenue and Forecast are on target. Average Daily Rate of \$190.00, RevPAR shows a positive change at \$115.90.
- Social catering and short-term business continue to be consistent.
- August is slow.
- On a positive note, the Omni Las Colinas is the leading the company in business travel.

#### Board member Kim Limon:

- The Hampton Inn Irving/Las Colinas for July was at 67.7% Occupancy.
- Average Daily Rate of \$107.23, taking more discounts due to missing group business, and RevPAR is \$72.57.
- The property is number one of seven in the competitive set.
- Pool renovation is complete, and the pool is open.