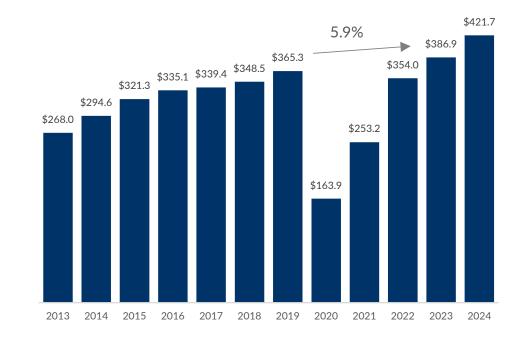

#### **CONVENTION CENTER MANAGEMENT**

General Manager Tom Meehan reported:

- July was a successful month and reported that the Convention Center achieved budget nine of the ten months in the year.
- There were 166 events to date and looking to be over 200 by end of the year.
- To date, 5,604 visitors and 157,455 visitors recorded this year.