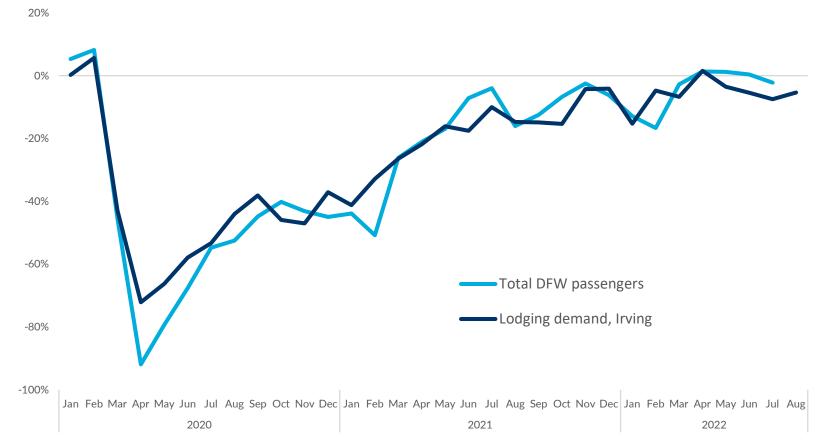

#### **INDUSTRY PARTNERS**

**Hotel Industry Updates** 

Board member Greg Malcolm reported:

- The July STR report for Irving shows Occupancy at 66.3%, a slight increase. RevPAR was \$74.73. Weekends are slowing down and report 67.9% Occupancy.
- Hilton Garden Inn DFW South is still struggling with staffing issues. The Front Desk and Guest Services positions are a challenge to fill and keep filled.