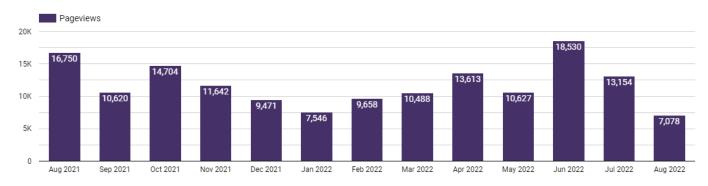

#### **Marketing and Communications**

Assistant Executive Director Marketing and Communications Diana Pfaff reported:

- July website traffic was the second highest to date, with 105,435 sessions to both websites. July was the second time traffic exceeded 100,000 in a single month.
- Blog traffic had over 13,000 pageviews.
- Social media added 883 additional followers and brings the total influence to over 134,000.
- There were 171 total prospects in July, which includes 38 RFPs from submissions.
- The aggregated weekly lead volume of over 200 U.S. DMOs shows the weekly lead volume in 2022 higher than the same period in 2020 and 2021 but remains below pre-pandemic levels.
- TripAdvisor was again the top performer for website visits in July, followed by MPI and Priceline. Paid search increased with 15,821 sites.
- Digital Campaigns, funded through the CARES Act and ARPA: