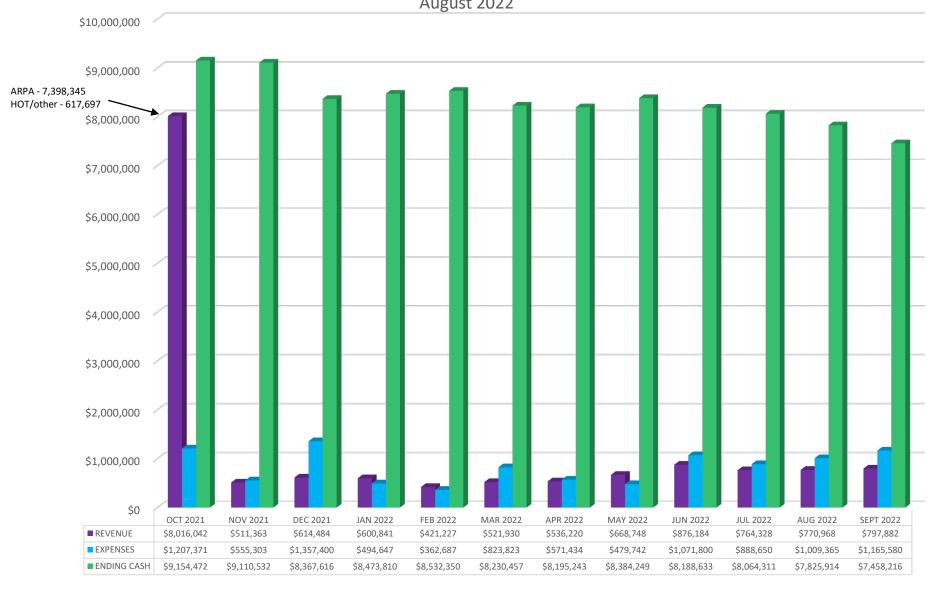

### ICVB FINANCIAL STATEMENTS

For Period Ending: August 2022

#### AUGUST 2022

| Code Account                                         | MTD Actual         | YTD Actual              | Revised Budget          | YTD %          | Encumbered | Available  |
|------------------------------------------------------|--------------------|-------------------------|-------------------------|----------------|------------|------------|
| REVENUE                                              |                    |                         |                         |                |            |            |
| L3 - HOTEL/MOTEL TAX                                 |                    |                         |                         |                |            |            |
| CURRENT YEAR                                         | 780,535.09         | 5,757,808.93            | 5,397,466.00            | 106.7%         | 0.00       | (360,342.9 |
| PENALTY AND INTEREST                                 | 9,524.52           | 41,314.00               | 0.00                    | 100.0%         | 0.00       | (41,314.0  |
| PRIOR YEAR                                           | 0.00               | 133,645.55              | 0.00                    | 100.0%         | 0.00       | (133,645.  |
| SHORT-TERM RENTALS                                   | 5,833.44           | 38,706.93               | 0.00                    | 100.0%         | 0.00       | (38,706.   |
| TOTAL HOTEL/MOTEL TAX                                | 795,893.05         | 5,971,475.41            | 5,397,466.00            | 110.6%         | 0.00       | (574,009.  |
| TOTAL HOTEL/MOTEL TAX                                | 733,033.03         | 3,371,473.41            | 3,337,400.00            | 110.070        | 0.00       | (374,003.  |
| M1 - INTERGOVERNMENTAL                               |                    |                         |                         |                |            |            |
| RECEIPTS FROM FEDERAL GOVMT (ARPA)                   | 987,614.14         | 2,566,222.21            | 7,398,345.00            | 34.7%          | 0.00       | 4,832,122  |
| M4 - INVESTMENT INCOME                               | 3,773.79           | 9,204.55                | 3,000.00                | 306.8%         | 0.00       | (6,204.    |
| M5 - MISCELLANEOUS                                   | (7,650.00)         | 7,382.78                | 30,000.00               | 24.6%          | 0.00       | 22,617     |
| TOTAL REVENUE                                        | 1,779,630.98       | 8,554,284.95            | 12,828,811.00           | 66.7%          | 0.00       | 4,274,526  |
| VDENDITUDES                                          |                    |                         |                         |                |            |            |
| XPENDITURES N1 - SALARIES                            | 206,786.67         | 2,135,096.05            | 2,609,041.00            | 81.8%          | 0.00       | 473,944    |
|                                                      |                    |                         |                         |                |            |            |
| N2 - BENEFITS                                        | 41,850.81          | 472,400.44              | 596,381.99              | 79.2%          | 0.00       | 123,981    |
| N4 - SUPPLIES                                        | 1,763.36           | 88,112.97               | 129,988.00              | 67.8%          | 7,928.00   | 33,94      |
| 01 - UTILITIES (COMMUNICATIONS)                      | 1,049.00           | 16,061.36               | 26,100.00               | 61.5%          | 0.00       | 10,038     |
| O3 - OUTSIDE SERVICES                                |                    |                         |                         |                |            |            |
| FREIGHT                                              | 0.00               | 898.94                  | 3,000.00                | 30.0%          | 0.00       | 2,10       |
| MARKETING AND SALES RESOURCES                        | 484.48             | 47,958.67               | 62,380.00               | 76.9%          | 0.00       | 14,42      |
| MEDIA ADVERTISING                                    | 25,285.41          | 481,494.08              | 582,399.80              | 82.7%          | 94,785.46  | 6,12       |
| POSTAGE EQUIPMENT RENTAL                             | 0.00               | 1,986.48                | 2,650.00                | 75.0%          | 0.00       | 66         |
| PROFESSIONAL SERVICES                                | 48,601.90          | 1,728,477.98            | 3,138,401.00            | 55.1%          | 258,559.53 | 1,151,36   |
| PROPERTY MANAGEMENT SERVICES                         | 0.00               | 1,046,750.00            | 1,395,000.00            | 75.0%          | 0.00       | 348,25     |
| TOTAL OUTSIDE SERVICES                               | 74,371.79          | 3,307,566.15            | 5,183,830.80            | 63.8%          | 353,344.99 | 1,522,919  |
| O4 - TRAVEL - TRAINING - DUES                        |                    |                         |                         |                |            |            |
| TRAVEL AND TRAINING                                  | 4,538.86           | 181,868.84              | 470,500.00              | 38.7%          | 0.00       | 288,63     |
| MILEAGE REIMBURSEMENT                                | 6.12               | 213.05                  | 4,500.00                | 4.7%           | 0.00       | 4,28       |
|                                                      |                    |                         |                         |                |            |            |
| MEMBERSHIP AND DUES  TOTAL TRAVEL - TRAINING - DUES  | 675.00<br>5,219.98 | 45,719.90<br>227,801.79 | 53,000.00<br>528,000.00 | 86.3%<br>43.1% | 0.00       | 7,280      |
|                                                      |                    | ,                       |                         |                |            |            |
| O5 - CLAIMS AND INSURANCE                            | 0.00               | 138,045.00              | 138,045.00              | 100.0%         | 0.00       |            |
| O7 - MISCELLANEOUS EXPENSES                          |                    |                         |                         |                |            |            |
| ADM COST REIMBURSEMENT                               | 31,835.72          | 238,859.01              | 350,898.00              | 68.1%          | 0.00       | 112,03     |
| BUSINESS DEV INCENTIVE PROG                          | 56,678.00          | 289,362.35              | 500,000.00              | 57.9%          | 0.00       | 210,63     |
| CONVENTION SERVICES MATERIALS                        | 1,659.64           | 47,193.77               | 92,803.83               | 50.9%          | 29,445.50  | 16,16      |
| EVENT SPONSORSHIPS                                   | 0.00               | 97,727.50               | 138,800.00              | 70.4%          | 20,000.00  | 21,07      |
| ICVB VOLUNTEER PROGRAM                               | 0.00               | 540.00                  | 5,000.00                | 10.8%          | 0.00       | 4,46       |
| LOCAL PROGRAMS-PROMOTIONS                            | 3,058.89           | 173,551.98              | 515,500.00              | 33.7%          | 10,000.00  | 331,94     |
| TOTAL MISCELLANEOUS EXPENSES                         | 93,232.25          | 847,234.61              | 1,603,001.83            | 52.9%          | 59,445.50  | 696,32     |
| P1 - CAPITAL EXPENDITURES                            | 0.00               | 0.00                    | 111,353.00              | 0.0%           | 62,345.78  | 49,00      |
| P5 - TRANSFERS OUT                                   |                    |                         |                         |                |            |            |
| TRSF TO ICVB RESERVE                                 | 500,000.00         | 500,000.00              | 500,000.00              | 100.0%         | 0.00       |            |
| TRSF TO ICVB CONV CENTER                             | 0.00               | 363,000.00              | 363,000.00              | 0.0%           | 0.00       |            |
| TRSF TO POB RISK MITIGATION                          | 0.00               | 23,139.00               | 23,139.00               | 0.0%           | 0.00       |            |
| TRSF TO FOR RISK WITHGATION  TRSF TO GENERAL DS FUND | 0.00               | 90,306.00               | 90,306.00               | 0.0%           | 0.00       |            |
| TOTAL TRANSFERS OUT                                  | 500,000.00         | 976,445.00              | 976,445.00              | 0.0%           | 0.00       | (          |
|                                                      |                    |                         |                         |                |            |            |
| 5                                                    | 924,273.86         | 8,208,763.37            | 11,902,186.62           | 69.0%          | 483,064.27 | 3,210,35   |

| Beginning Fund Balance | 2,166,241.53   |
|------------------------|----------------|
| Revenues               | 8,554,284.95   |
| Expenditures           | (8,208,763.37) |
| Ending Fund Balance    | 2,511,763.11   |
|                        |                |