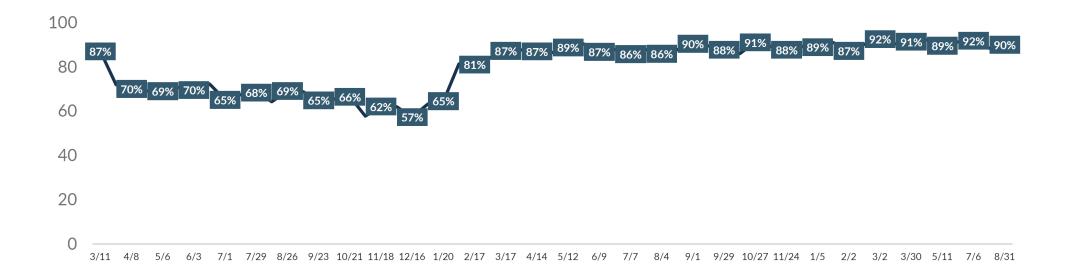

- Future guest rooms booked this month shows 5,498 and 26,424 for the year, compared to 15,250 in the prior year.
- Five surveys were returned with 100% score, and 94.6% for the year.
- This is a very successful year in a much different way and might be the most successful to date. It is a different model and mix of events but producing more revenue than any other year.
- August calendar is busy, and September is loaded with events.
- Building projects include:
  - Working on new guest experiences. Attended the Savor Conference, which is a catering tradeshow, saw new catering equipment, and is looking forward to changing the look and experience of catering for our guests. Catering is the foundation of what the ICC bases everything from and is an integral part of our reputation.
  - Staffing is still a challenge: hired a Sales Manager, Front Desk Receptionist, close to hiring an Event Manager and working with the ICVB to fill positions and exchanging prospective candidate information.
  - The challenge for next year will be to work on the budget and look at compensation benefits to be in line with the competition, hire and retain good employees.