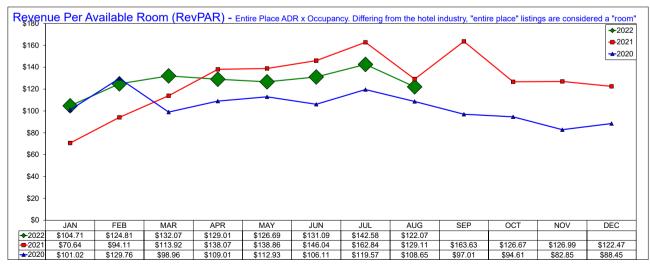

#### Administration and Finance

Assistant Executive Director Finance and Administration Susan Rose reported:

- The AirDNA report shows:
  - For the month of June there were 553 available listings in Irving, which was a 46.7% increase over last year of 377.
  - O Average Daily Rate for June was \$210.66, a decrease of 6.55% over last year.
  - Occupancy percentage was 62.2%, a decrease of 3.95% compared to last year.
  - o For the hotel comparable subset, Average Daily Rate for June was \$116.12, and increase of 10.60% from last year, with Occupancy at 64.7%, an increase of 6.28%.
  - For the month of July, there were 536 available listings in Irving, which was a 47.3% increase in listing over last year's figure of 364.
- The Administration and Finance team:
  - Rose echoed comments of support from Lauda for the budget process in another especially difficult year.
  - Office Manager Carol Boyer is assisting in the training for the new Convention Center Receptionist and attended the Volunteer Fair on August 6 at the Irving Arts Center to recruit volunteers for the Visitor Information Kiosk pilot program.
  - IT Manager Brice Petty is deep into the process of implementing an authentication request program when joining Wi-Fi in the building and office space.

#### **INDUSTRY PARTNERS**

**Hotel Industry Updates** 

Board member Greg Malcolm reported:

- The July STR report for Irving shows Occupancy at 66.3%, a slight increase. RevPAR was \$74.73. Weekends are slowing down and report 67.9% Occupancy.
- Hilton Garden Inn DFW South is still struggling with staffing issues. The Front Desk and Guest Services positions are a challenge to fill and keep filled.

#### Board member Nydia Hoskins:

- The Omni Las Colinas reports July had a slight dip and missed Occupancy by under 2%, Revenue and Forecast are on target. Average Daily Rate of \$190.00, RevPAR shows a positive change at \$115.90.
- Social catering and short-term business continue to be consistent.
- August is slow.
- On a positive note, the Omni Las Colinas is the leading the company in business travel.

#### Board member Kim Limon:

- The Hampton Inn Irving/Las Colinas for July was at 67.7% Occupancy.
- Average Daily Rate of \$107.23, taking more discounts due to missing group business, and RevPAR is \$72.57.
- The property is number one of seven in the competitive set.
- Pool renovation is complete, and the pool is open.