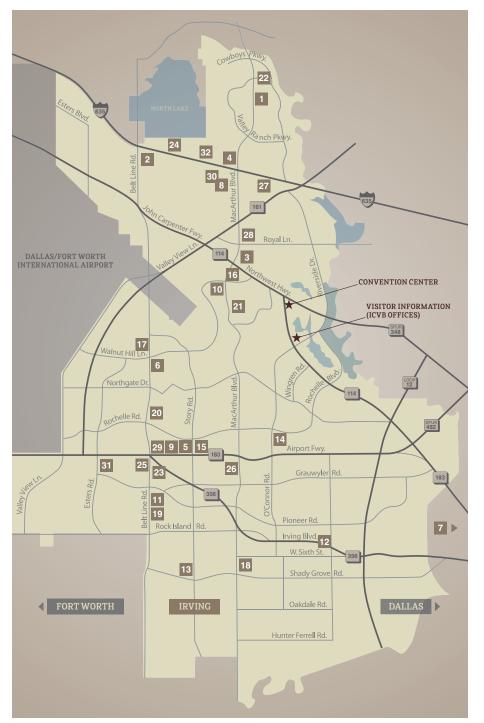

## **Essential Services Map**

## Coffee/WiFi Spots

- 1. JavaMeUp, 401 Cimarron Trail
- 2. Starbucks Belt Line at I-635
- 3. Starbucks Las Colinas Village
- 4. Starbucks MacArthur
- 5. Starbucks Story at Hwy 183

## Copies/Signs

- 6. FASTSIGNS, 4070 N Belt Line Rd #114
- 7. FASTSIGNS, 7017 W John Carpenter Frwy
- 8. FedEx Kinko's, 841 MacArthur Park
- 9. FedEx Kinko's, 3201 W Airport Frwy
- 10. FedEx Office, 5455 N MacArthur Blvd
- 11. Minuteman Press, 940 N Beltline Rd

### Drug Stores/Pharmacies (National)

- 12. CVS, 934 E Irving Blvd
- 13. CVS, 1333 S Story Rd
- 14. CVS, 410 W Rochelle Rd
- 15. CVS, 2222 N Story Rd
- 16. CVS, 5500 N MacArthur Blvd
- 17. CVS, 3401 W Walnut Hill Ln
- 18. Walgreens, 1050 W Shady Grove Rd
- 19. Walgreens, 1330 N Belt Line Rd
- 20. Walgreens, 3400 N Belt Line Rd
- 21. Walgreens, 5310 MacArthur Blvd
- 22. Walgreens, 10001 N MacArthur Blvd

## Hardware Stores (National)

- 23. The Home Depot, 3200 W Irving Blvd
- 24. The Home Depot, 8555 Home Depot Dr
- 25. Lowe's, 3500 W Airport Frwy

## Hospitals

- 26. Baylor Medical Center at Irving
- 27. Irving Coppell Surgical Hospital
- 28. Las Colinas Medical Center

## Retailers (National)

- 29. Target, 3333 W Airport Frwy
- 30. Target, 7845 N MacArthur Blvd
- 31. Wal-Mart Supercenter,4100 W Airport Frwy
- 32. Wal-Mart Supercenter, 1635 Market Place Blvd