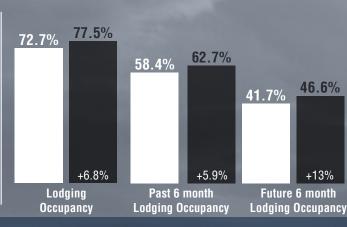

-PRESENTS-

### THE ECONOMIC DASHBOARD

FEBRUARY 1 - FEBRUARY 28, 2022 | BUSINESS INSIGHTS

#### WELCOME NEW CHAMBER MEMBERS:

Booking.com • Destination Connection • Faherty • Jenna Boshart Photography • Kampai Liz Park Studio • Meridian Trust • National Museum of Military Vehicles

## VISITOR DATA FEBRUARY







#### APRIL BUSINESS OVER BREAKFAST: 2022 STATE LEGISLATIVE WRAP UP

THURSDAY, APRIL 14 AT 8:00 AM.

**VIA ZOOM** 

presented by Barry Corkern & Co. Learn about this years Bill's from Sen Gierau, Sen Dockstader, Rep Yin, Rep Roscoe REGISTER VIA THE QR CODE.



#### DECEMBER LODGING TAX COLLECTION

Two month lag time in reporting, fiscal year begins in July



FEBRUARY LICENSES AND PERMITS



Business Licenses Issued



\*Permits include both commercial and residential

14

DECEMBER SALES & USE TAX



Monthly Sales and Use Tax Distribution From WY.



tax collections dispersed back to Teton County (55% to County and 45% to Town). It includes 4% state + 1% county option, it does not include 1% SPET, Lodging and Resort District Tax collections. The State of Wyoming retains about 69% of the 4