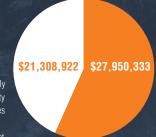

A ZOOM** 

presented by Barry Corkern & Co. Learn about this years Bill's from Sen Gierau, Sen Dockstader, Rep Yin, Rep Roscoe REGISTER VIA THE QR CODE.



#### DECEMBER LODGING TAX COLLECTION

Two month lag time in reporting, fiscal year begins in July



FEBRUARY LICENSES AND PERMITS



Business Licenses Issued



\*Permits include both commercial and residential

14

DECEMBER SALES & USE TAX



Monthly Sales and Use Tax Distribution From WY.



tax collections dispersed back to Teton County (55% to County and 45% to Town). It includes 4% state + 1% county option, it does not include 1% SPET, Lodging and Resort District Tax collections. The State of Wyoming retains about 69% of the 4% state tax collections as per statute. \* Two months lag time in reporting: Fiscal year begins in July.



\*Year to Date Sales and Use Tax Distribution From WY.

#### **VISITATION NUMBERS**

#### YEAR OVER YEAR DATA

# 1200000 1000000 800000 400000 200000 JAN FEB MAR APRIL MAY JUNE JULY AUG SEPT OCT NOV DEC LODGING TAX 2000000 \$6,436,847



\*Two month lag time in reporting. Fiscal Year Begins in July.

- 2020/2021





Sources: Wyoming Dept. of Revenue, Teton County Building Dept MLS and JHRE Associates internal database, Town of Jackson, Jackson Hole Chamber, Jackson Hole Airport, National Park Service

For more information, send inquiries to rileyfrances@jacksonholechamber.com

Data collected from the Jackson Hole Chamber of Commerce • www.jacksonholechamber.com