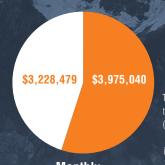

Monthly Sales and Use Tax Distribution From WY.

tax collections dispersed back to Teton County (55% to County and 45% to Town). It includes 4% state + 1% county option, it does not include 1% SPET, Lodging and Resort District Tax collections. The State of Wyoming retains about 69% of the 4% state tax collections as per statute. \* Two months lag time in reporting: Fiscal year begins in July.