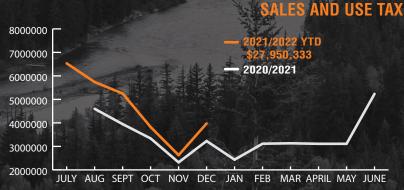

Monthly Sales and Use Tax Distribution From WY.

tax collections dispersed back to Teton County (55% to County and 45% to Town). It includes 4% state + 1% county option, it does not include 1% SPET, Lodging and Resort District Tax collections. The State of Wyoming retains about 69% of the 4% state tax collections as per statute. \* Two months lag time in reporting: Fiscal year begins in July.

\*Year to Date Sales and Use Tax Distribution From WY.

# 1200000 1000000 800000 400000 200000 JAN FEB MAR APRIL MAY JUNE JULY AUG SEPT OCT NOV DEC LODGING TAX 2000000 \$6,436,847

\*Two month lag time in reporting. Fiscal Year Begins in July.

- 2020/2021

Sources: Wyoming Dept. of Revenue, Teton County Building Dept MLS and JHRE Associates internal database, Town of Jackson, Jackson Hole Chamber, Jackson Hole Airport, National Park Service