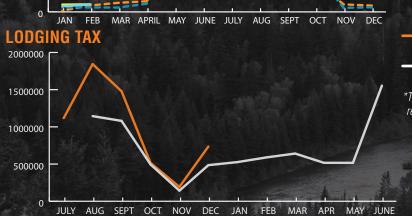

#### DECEMBER LODGING TAX COLLECTION

Two month lag time in reporting, fiscal year begins in July

FEBRUARY LICENSES AND PERMITS

Business Licenses Issued

\*Permits include both commercial and residential

14

DECEMBER SALES & USE TAX