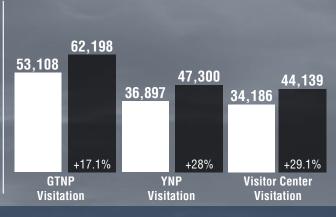

-PRESENTS-

### THE ECONOMIC DASHBOARD

FEBRUARY 1 - FEBRUARY 28, 2022 | BUSINESS INSIGHTS

#### WELCOME NEW CHAMBER MEMBERS:

Booking.com • Destination Connection • Faherty • Jenna Boshart Photography • Kampai Liz Park Studio • Meridian Trust • National Museum of Military Vehicles

## VISITOR DATA FEBRUARY







#### APRIL BUSINESS OVER BREAKFAST: 2022 STATE LEGISLATIVE WRAP UP

THURSDAY, APRIL 14 AT 8:00 AM.

**VIA ZOOM** 

presented by Barry Corkern & Co. Learn about this years Bill's from Sen Gierau, Sen Dockstader, Rep Yin, Rep Roscoe REGISTER VIA THE QR CODE.



#### DECEMBER LODGING TAX COLLECTION

Two month lag time in reporting, fiscal year begins in July



FEBRUARY LICENSES AND PERMITS



Business Licenses Issued



\*Permits include both commercial and residential

14

DECEMBER SALES & USE TAX



Monthly Sales and Use Tax Distribution From WY.



tax collections dispersed back to Teton County (55% to County and 45% to Town). It includes 4% state + 1% county option, it does not include 1% SPET, Lodging and Resort District Tax collections. The State of Wyoming retains about 69% of the