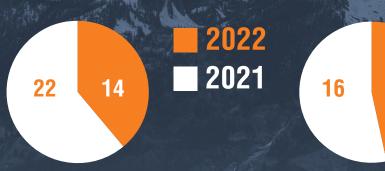

#### DECEMBER LODGING TAX COLLECTION

Two month lag time in reporting, fiscal year begins in July

FEBRUARY LICENSES AND PERMITS

Business Licenses Issued

\*Permits include both commercial and residential

14

DECEMBER SALES & USE TAX