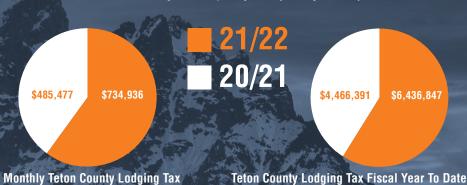

#### DECEMBER LODGING TAX COLLECTION

Two month lag time in reporting, fiscal year begins in July

FEBRUARY LICENSES AND PERMITS

Business Licenses Issued

\*Permits include both commercial and residential

14

DECEMBER SALES & USE TAX

Monthly Sales and Use Tax Distribution From WY.

tax collections dispersed back to Teton County (55% to County and 45% to Town). It includes 4% state + 1% county option, it does not include 1% SPET, Lodging and Resort District Tax collections. The State of Wyoming retains about 69% of the 4% state tax collections as per statute. \* Two months lag time in reporting: Fiscal year begins in July.

\*Year to Date Sales and Use Tax Distribution From WY.

# 1200000 1000000 800000 400000 200000 JAN FEB MAR APRIL MAY JUNE JULY AUG SEPT OCT NOV DEC LODGING TAX 2000000 \$6,436,847

\*Two month lag time in reporting. Fiscal Year Begins in July.

- 2020/2021

Sources: Wyoming Dept. of Revenue, Teton County Building Dept MLS and JHRE Associates internal database, Town of Jackson, Jackson Hole Chamber, Jackson Hole Airport, National Park Service