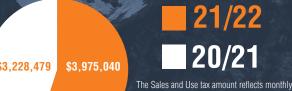

Monthly Sales and Use Tax Distribution From WY.

tax collections dispersed back to Teton County (55% to County and 45% to Town). It includes 4% state + 1% county option, it does not include 1% SPET, Lodging and Resort District Tax collections. The State of Wyoming retains about 69% of the 4% state tax collections as per statute. \* Two months lag time in reporting: Fiscal year begins in July.