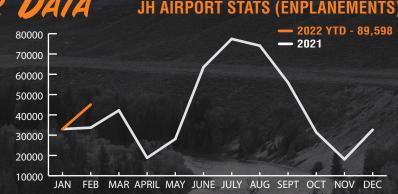

\*Permits include both commercial and residential

14

DECEMBER SALES & USE TAX



Monthly Sales and Use Tax Distribution From WY.



tax collections dispersed back to Teton County (55% to County and 45% to Town). It includes 4% state + 1% county option, it does not include 1% SPET, Lodging and Resort District Tax collections. The State of Wyoming retains about 69% of the 4% state tax collections as per statute. \* Two months lag time in reporting: Fiscal year begins in July.



\*Year to Date Sales and Use Tax Distribution From WY.

#### **VISITATION NUMBERS**

#### YEAR OVER YEAR DATA

# 1200000 1000000 800000 400000 200000 JAN FEB MAR APRIL MAY JUNE JULY AUG SEPT OCT NOV DEC LODGING TAX 2000000 \$6,436,847



\*Two month lag time in reporting. Fiscal Year Begins in July.

- 2020/2021





Sources: Wyoming Dept. of Revenue, Teton County Building Dept MLS and JHRE Associates internal database, Town of Jackson, Jackson Hole Chamber, Jackson Hole Airport, National Park Service

For more information, send inquiries to rileyfrances@jacksonholechamber.com

Data collected from the Jackson Hole Chamber of Commerce • www.jacksonholechamber.com