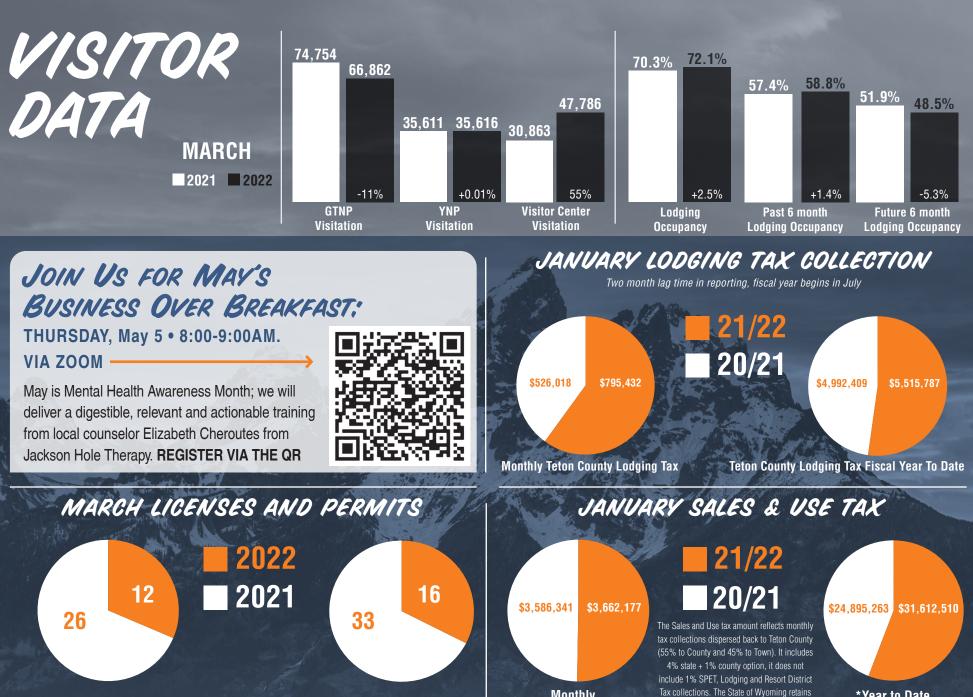

## MARCH 1 - MARCH 31 2022 | BUSINESS INSIGHTS

WELCOME NEW CHAMBER MEMBERS:

Backcountry Safaris • Bank of the West • Chateaux Roche Jaune • Fielltur Jackson Hole Grand Expeditions • LOBA Events • Sublette County Chamber of Commerce

**Business Licenses Issued** 

**Construction** (issued permits) \*Permits include both commercial and residential

VISITATION NUMBERS

1200000 1000000 800000

**GTNP 2021** GTNP 2022 YTD 188,980 **YNP 2021** 

OVER

80000 70000 60000

Monthly

Sales and Use Tax

Distribution From WY.

YEAR

\*Year to Date Sales and Use Tax **Distribution From WY.** 

about 69% of the 4% state tax collections as

per statute. \* Two months lag time in reporting

Fiscal year begins in July.