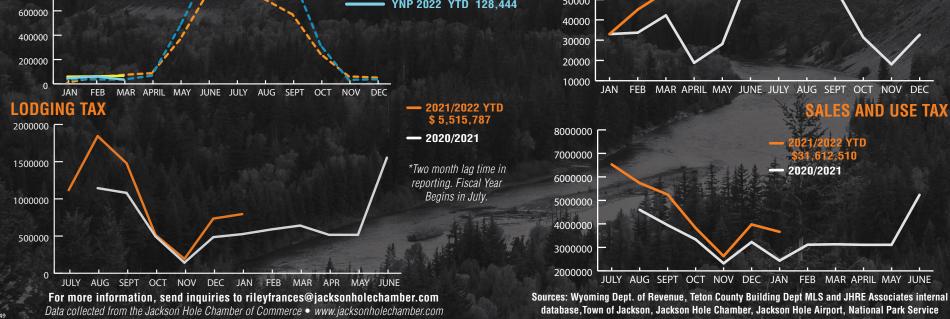

**Business Licenses Issued** 

**Construction** (issued permits) \*Permits include both commercial and residential

VISITATION NUMBERS

1200000 1000000 800000

**GTNP 2021** GTNP 2022 YTD 188,980 **YNP 2021** 

OVER

80000 70000 60000

Monthly

Sales and Use Tax

Distribution From WY.

YEAR

\*Year to Date Sales and Use Tax **Distribution From WY.** 

about 69% of the 4% state tax collections as

per statute. \* Two months lag time in reporting

Fiscal year begins in July.