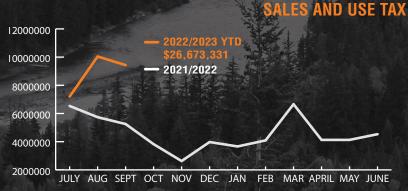

# SEPTEMBER SALES & USE TAX

Sales and Use Tax Distribution From WY.

(55% to County and 45% to Town). It includes 4% state + 1% county option, it does not include 1% SPET, Lodging and Resort District Tax collections. The State of Wyoming retains about 69% of the 4% state tax collections as Fiscal year begins in July.

\*Year to Date Sales and Use Tax Distribution From WY.