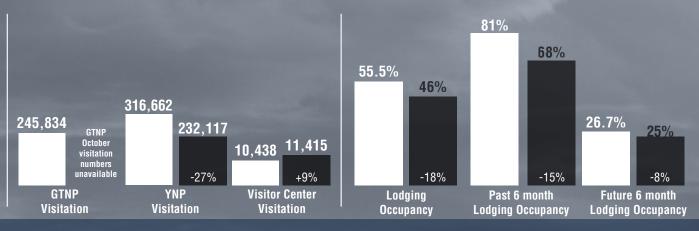

*-PRESENTS-*

# UROARD

0CTOBER 1 - 0CTOBER 31, 2022 | BUSINESS INSIGHTS

### WELCOME NEW CHAMBER MEMBERS:

Basin & Range Kitchen + Bath Remodeling • Harris Media • MIXOLOSHE

Rob Woodson Insurance Services • JH Flower Boutique • Keller Williams Jackson Hole

# VISITOR DATA

**OCTOBER** 

2021 2022



# NO DECEMBER BUSINESS OVER BREAKFAST

Please Remember to Shop Local this Holiday Season

## AUGUST LODGING TAX COLLECTION

Two month lag time in reporting, fiscal year begins in July



OCTOBER LICENSES AND PERMITS



**Business Licenses Issued** 

**Construction** (issued permits) \*Permits include both commercial and residential

# SEPTEMBER SALES & USE TAX



Sales and Use Tax Distribution From WY.



(55% to County and 45% to Town). It includes 4% state + 1% county option, it does not include 1% SPET, Lodging and Resort District Tax collections. The State of Wyoming retains about 69% of the 4% state tax collections as Fiscal year begins in July.



\*Year to Date Sales and Use Tax Distribution From WY.

#### **VISITATION NUMBERS**

#### 1200000 GTNP October 2022 1000000 **GTNP 2022