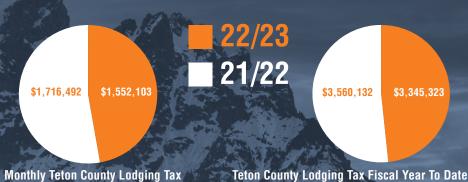

## AUGUST LODGING TAX COLLECTION

Two month lag time in reporting, fiscal year begins in July

OCTOBER LICENSES AND PERMITS

**Business Licenses Issued** 

**Construction** (issued permits) \*Permits include both commercial and residential

#### 1200000 GTNP October 2022 1000000 **GTNP 2022 YTD through** visitation numbers September: 2,095,606 unavailable 800000 600000 YNP 2022 YTD 2,709,926 400000 MAR APRIL MAY JUNE JULY AUG SEPT OCT NOV DEC **LODGING TAX** \$3,345,323 2000000 - 2021/2022