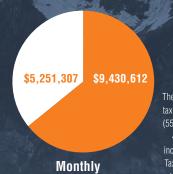

# SEPTEMBER SALES & USE TAX

Sales and Use Tax Distribution From WY.

(55% to County and 45% to Town). It includes 4% state + 1% county option, it does not include 1% SPET, Lodging and Resort District Tax collections. The State of Wyoming retains about 69% of the 4% state tax collections as Fiscal year begins in July.

\*Year to Date Sales and Use Tax Distribution From WY.