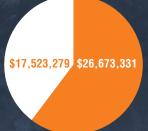

# SEPTEMBER SALES & USE TAX

Sales and Use Tax Distribution From WY.

(55% to County and 45% to Town). It includes 4% state + 1% county option, it does not include 1% SPET, Lodging and Resort District Tax collections. The State of Wyoming retains about 69% of the 4% state tax collections as Fiscal year begins in July.

\*Year to Date Sales and Use Tax Distribution From WY.