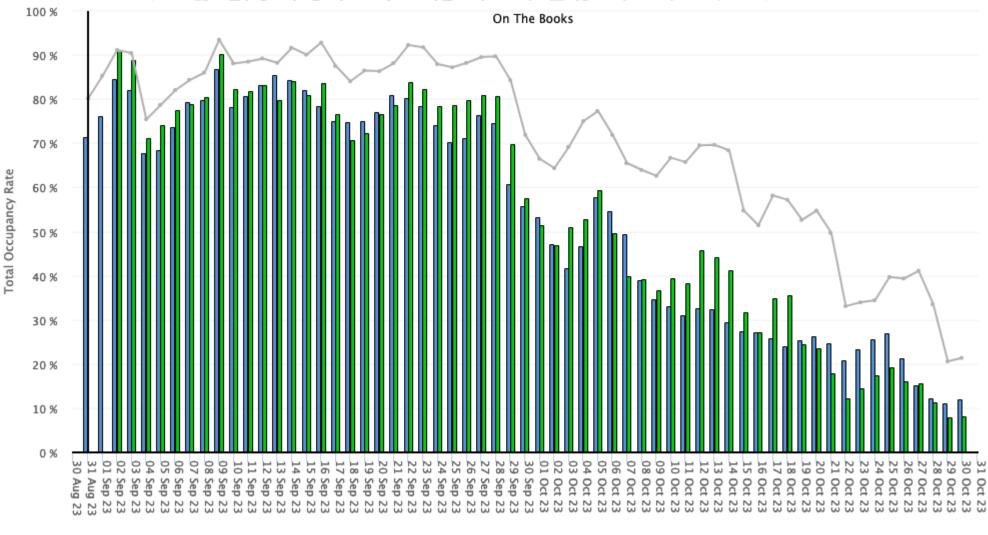

## Jackson Hole (All) Total Occupancy (60-Day Advance View)

Daily Occupancy Report as of Aug 31, 2023

🗾 Data as of Aug 31 (2023/24) 18 properties 🛛 🗖 Data as

Data as of Aug 31 (2019/20) 18 properties — Historic Actual (2019/20)